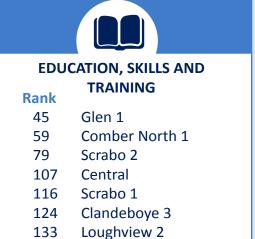

## **INCOME**

| Rank |              |
|------|--------------|
| 41   | Scrabo 2     |
| 62   | Central      |
| 75   | Glen 1       |
| 95   | Conlig 3     |
| 121  | Clandeboye 1 |
| 150  | Gregstown 1  |
| 155  | Loughview 1  |

| HEALTH AND DISABILITY |                    |  |
|-----------------------|--------------------|--|
| Rank                  |                    |  |
| 86                    | Conlig 3           |  |
| 139                   | Portaferry 2       |  |
| 159                   | Central            |  |
| 162                   | Scrabo 2           |  |
| 173                   | Glen 1             |  |
| 219                   | Dufferin           |  |
| 220                   | Comber North 1     |  |
| 249                   | Donaghadee South 1 |  |
| 261                   | Ballyrainey        |  |
| 270                   | Loughview 1        |  |