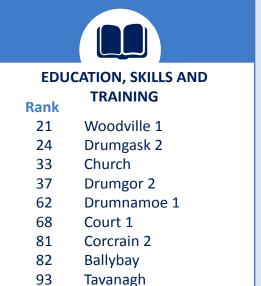

# **EDUCATION, SKILLS AND TRAINING**

| Rank | _                       |
|------|-------------------------|
| 140  | Lisanelly 2             |
| 153  | Devenish                |
| 187  | Lisanelly 1             |
| 193  | Gortrush 2              |
| 202  | Castlecoole 1           |
| 205  | Erne                    |
| 229  | Lisnaskea               |
| 231  | Strule                  |
| 316  | Irvinestown             |
| 331  | Kesh Ederney and Lack 1 |
|      |                         |