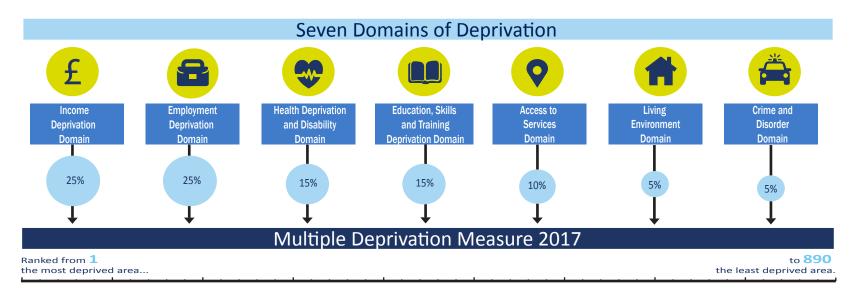

# **Northern Ireland Multiple Deprivation Measures 2017**

#### What the NIMDM 2017 can be used for

For each of the individual domains of deprivation and the overall MDM, the rankings can be used to:

- Explore the relative deprivation of small geographical areas by comparing them with each other
- Explore which small geographical areas are the most or least deprived
- Examine the spatial distribution of small geographical areas that are the most or least deprived, however defined
- Explore which small geographical areas have joined, left or remained in the most or least deprived areas over time

This can be done for Northern Ireland as a whole, or for each individual Local Government District or for other large geographies

#### What the NIMDM 2017 cannot be used for

- X Identifying deprived individuals or groups of people these are area based spatial measures
- Quantifying the extent to which a small geographical area is deprived- they provide relative rankings of areas
- X Quantifying the extent to which one area is more or less deprived than another they provide relative rankings of areas
- Assessing how absolute deprivation in a small geographical area has changed over time they provide a spatial ranking at a single point in time
- Measuring affluence lack of deprivation is not the same as being affluent
- Undertaking UK comparisons each UK country has a different set of indicators, time periods, domains and domain weights.

Glengormley 2 195

Springfarm 2 247

For each domain, as well as the overall multiple measure the 890 SOAs in NI are ranked from 1 (most deprived) to 890 (least deprived)