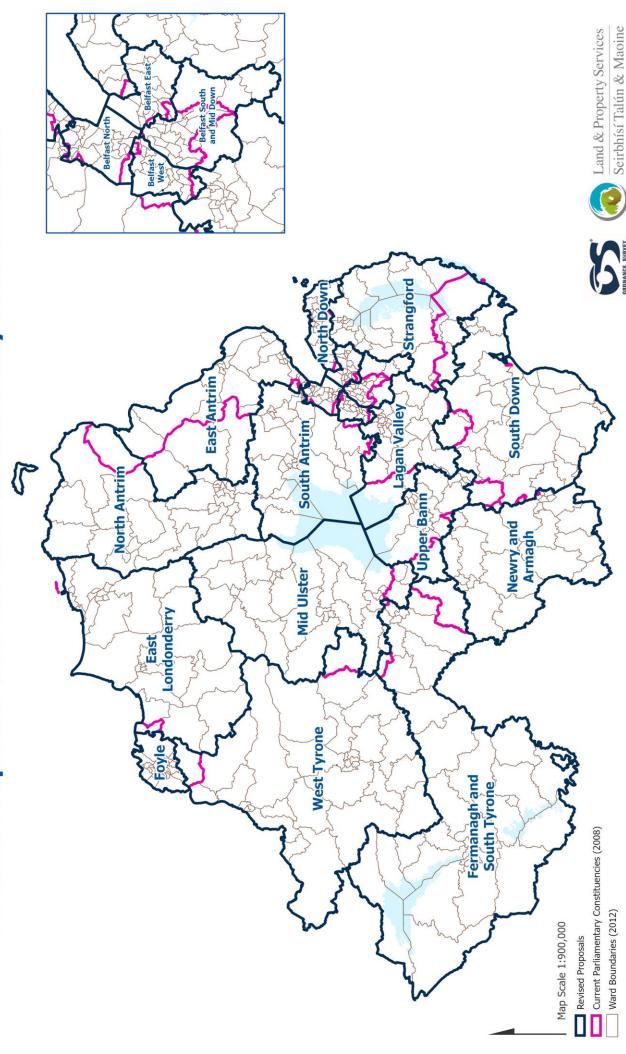

# Revised Proposals and Current Parliamentary Constituencies

Maps used in Commission documents and on our website are based upon Crown Copyright material and are reproduced with the permission of Land & Property Services under delegated authority from the Keeper of Public Records, Crown copyright and database right (2022).

These maps may be reproduced for purposes of communicating with the Commission regarding the review of constituency boundaries.