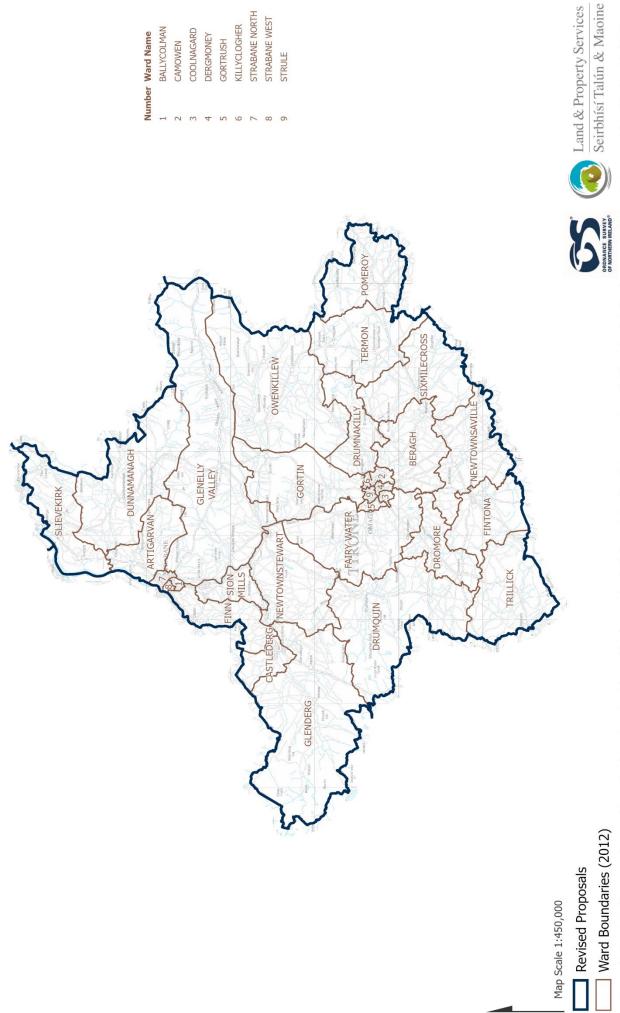

## Revised Proposals: West Tyrone

STRABANE NORTH STRABANE WEST

KILLYCLOGHER

BALLYCOLMAN

**Number Ward Name** 

COOLNAGARD

CAMOWEN

DERGMONEY GORTRUSH Maps used in Commission documents and on our website are based upon Crown Copyright material and are reproduced with the permission of Land & Property Services under delegated authority from the Keeper of Public Records, Crown copyright and database right (2022).

These maps may be reproduced for purposes of communicating with the Commission regarding the review of constituency boundaries.