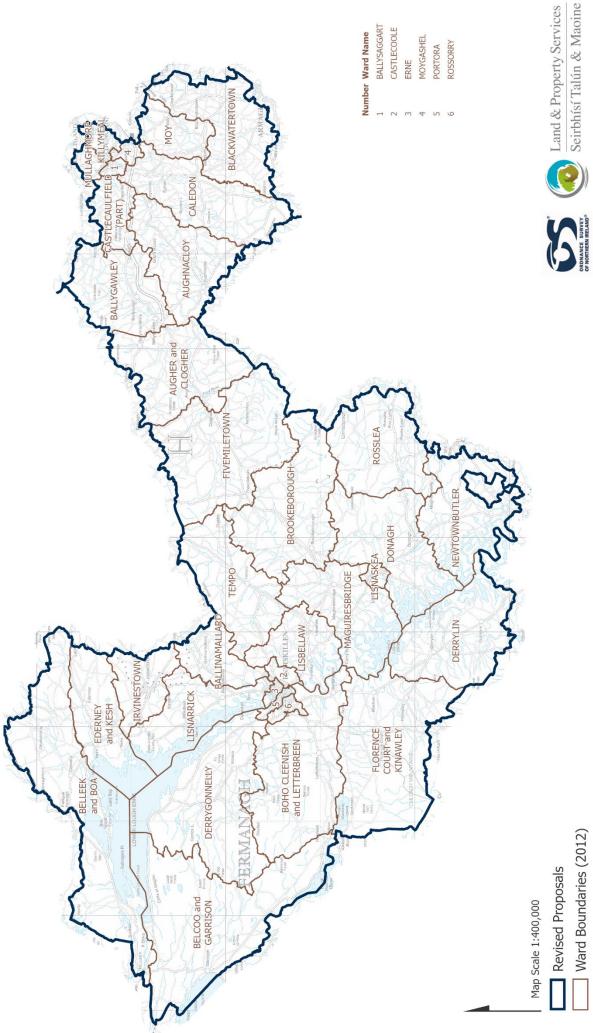

## Revised Proposals: Fermanagh and South Tyrone

Maps used in Commission documents and on our website are based upon Crown Copyright material and are reproduced with the permission of Land & Property Services under delegated authority from the Keeper of Public Records, Crown copyright and database right (2022).

These maps may be reproduced for purposes of communicating with the Commission regarding the review of constituency boundaries.