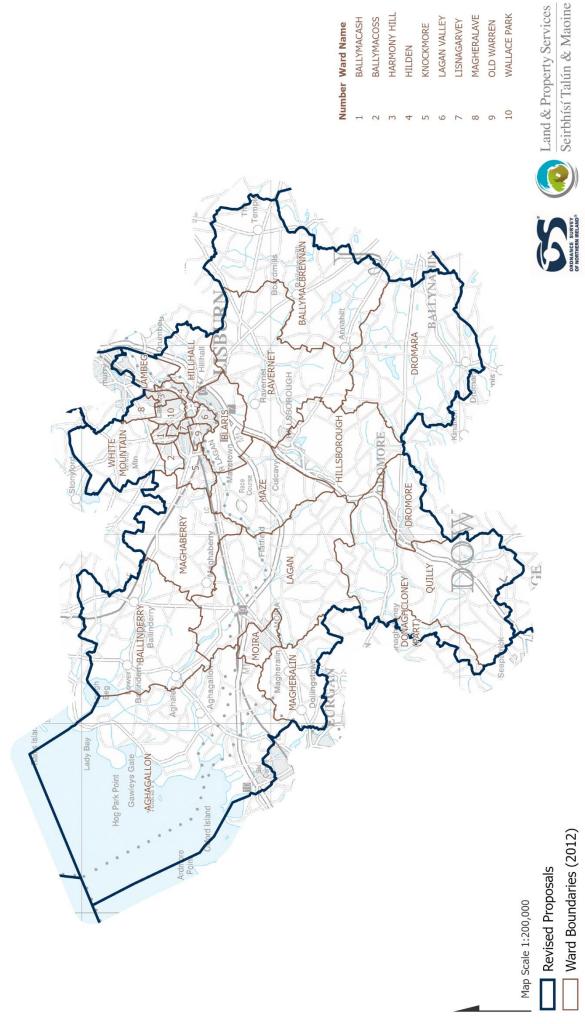

## Revised Proposals: Lagan Valley

HARMONY HILL

BALLYMACOSS

BALLYMACASH

WALLACE PARK

MAGHERALAVE

OLD WARREN

LAGAN VALLEY LISNAGARVEY

KNOCKMORE

HILDEN

Maps used in Commission documents and on our website are based upon Crown Copyright material and are reproduced with the permission of Land & Property Services under delegated authority from the Keeper of Public Records, Crown copyright and database right (2022).

These maps may be reproduced for purposes of communicating with the Commission regarding the review of constituency boundaries.