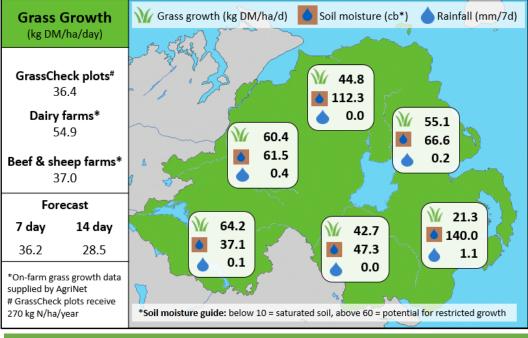

## **MANAGEMENT NOTES:**

- Variation across the province is increasing, in terms of grass growth, grass quality and soil moisture. Grass growth this week ranged from 97.4 kg DM/ ha/day on a Co. Fermanagh farm to 0 on two farms in Co. Down.
- The exceptionally dry and warm conditions are to continue for at least a further week and are the cause for the continued low growth prediction.
- For farms struggling with low moisture and growth, continue to match growth with demand and hold av. farm cover above 2100 kg DM/ha.
- Where growth is outstripping demand, reduce the additional supplement quickly to avoid a surplus build up. Use this opportunity to correct paddocks with poor grass quality ahead of building covers in August.