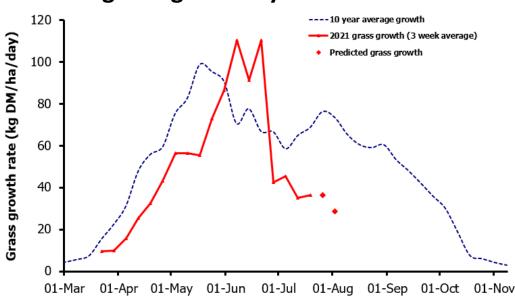

## **MANAGEMENT NOTES:**

- Variation across the province is increasing, in terms of grass growth, grass quality and soil moisture. Grass growth this week ranged from 97.4 kg DM/ ha/day on a Co. Fermanagh farm to 0 on two farms in Co. Down.
- The exceptionally dry and warm conditions are to continue for at least a further week and are the cause for the continued low growth prediction.
- For farms struggling with low moisture and growth, continue to match growth with demand and hold av. farm cover above 2100 kg DM/ha.
- Where growth is outstripping demand, reduce the additional supplement quickly to avoid a surplus build up. Use this opportunity to correct paddocks with poor grass quality ahead of building covers in August.