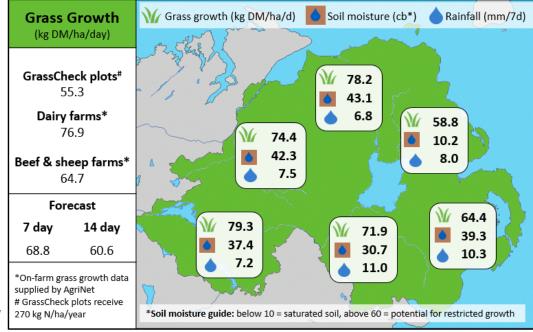

## **MANAGEMENT NOTES:**

- After several difficult weeks on many farms, grass growth rates have rebounded for many, and growth rates across the province are now comparable to (or above) the LT average of 60.4 kg DM/ha/d.
- Now is the time to complete an autumn grazing budget, to build grass for an extended grazing season this autumn.
- August is 'clean out' month. Try to graze/cut paddocks down to a target 1,500 Kg DM/ha residual.
- Rotation length should be around 25 days by the end of August, with an average farm cover (AFC) of 2,600 Kg DM/ha.