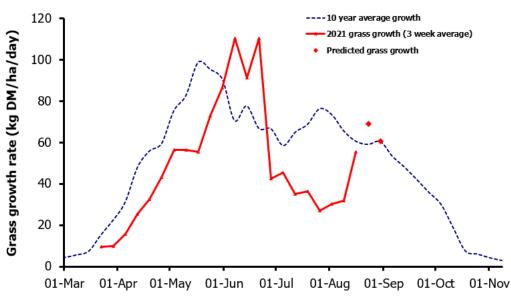

## **MANAGEMENT NOTES:**

- After several difficult weeks on many farms, grass growth rates have rebounded for many, and growth rates across the province are now comparable to (or above) the LT average of 60.4 kg DM/ha/d.
- Now is the time to complete an autumn grazing budget, to build grass for an extended grazing season this autumn.
- August is 'clean out' month. Try to graze/cut paddocks down to a target 1,500 Kg DM/ha residual.
- Rotation length should be around 25 days by the end of August, with an average farm cover (AFC) of 2,600 Kg DM/ha.