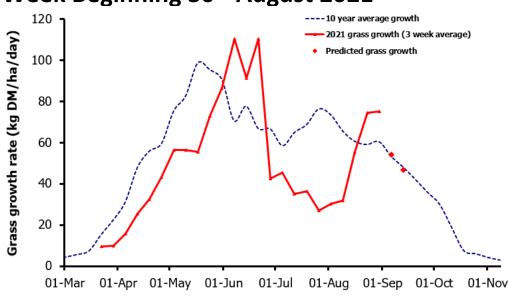

## **MANAGEMENT NOTES:**

- Plot growth this week is 15 Kg DM/ha ahead of the long-term average.
- Following a much needed burst of grass, growth forecasts show a return to the long-term average over the incoming fortnight.
- Complete an Autumn grass budget and walk the farm weekly
- A bank of grass should now have been built up (AFC 2,600Kg DM/ha).
- Continue to increase rotation length to 35 days by mid-September and aim for an Av. farm cover peak of 2,700 kg DM/ha by mid-September.
- Grass quality has declined on farm this week. Aim to have all poorly grazed swards cleaned out by early September to grow clean covers.
- Fertiliser sown this week will have a greater response than in mid-Sept