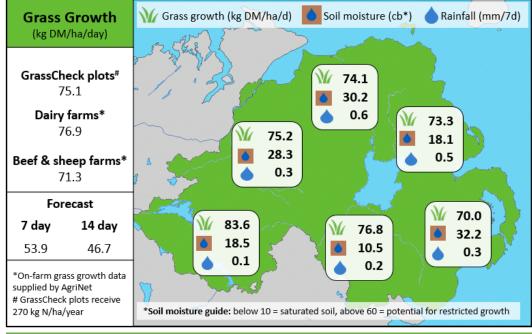

## **MANAGEMENT NOTES:**

- Plot growth this week is 15 Kg DM/ha ahead of the long-term average.
- Following a much needed burst of grass, growth forecasts show a return to the long-term average over the incoming fortnight.
- Complete an Autumn grass budget and walk the farm weekly
- A bank of grass should now have been built up (AFC 2,600Kg DM/ha).
- Continue to increase rotation length to 35 days by mid-September and aim for an Av. farm cover peak of 2,700 kg DM/ha by mid-September.
- Grass quality has declined on farm this week. Aim to have all poorly grazed swards cleaned out by early September to grow clean covers.
- Fertiliser sown this week will have a greater response than in mid-Sept