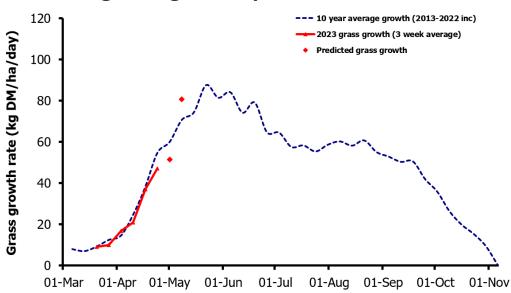

## Week Beginning 24th April 2023

- Grass growth on farm and on plots has been below the LT. av. this week.
- Growth is forecast to remain slow this week below the LT. av. before rising sharply above the LT. av the week after, which will be challenging to manage.
- Grass quality including ME is good, with no significant drop in dry matter %.
- Soil temperature has been replaced by soil moisture figures on the map.
- Unsettled weather with a lot of rain across much of the province has made grazing difficult. Keep grass in the diet and target residuals when possible.
- Measure grass weekly to try and maintain the wedge over the next 2 weeks
- Making good quality silage requires preparation and planning, including having silos cleaned and ready to go when the weather window appears.