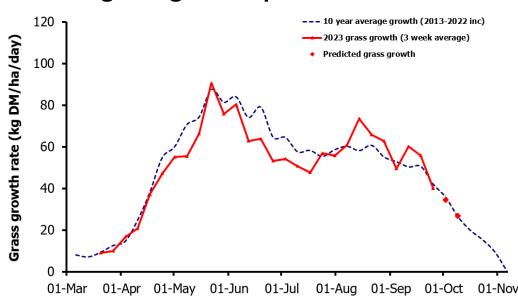

## Week Beginning 25th September 2023

- Grass growth is set to decline rapidly over the next fortnight, in line with the LT. av.
- Measure the grazing platform 3 times in October and have an autumn rotation plan in place. This will help to manage the final grazing rotation, keeping more grass in the diet, reducing feed costs and set the grazing platform up for turnout next spring.
- Graze lower covers on unsettled days and go back to higher covers on drier days.
- Aim to increase rotation length from 35 to 40 days at start of October. On farms with heavier land, start to graze paddocks off tight and close them up for the winter.
- Continue to use the full range of wet weather grazing tools where applicable, including on-off grazing, using multiple entry and exit points, using spur roads to access the back of paddocks, using 12-hour allocations and back fencing grazed areas