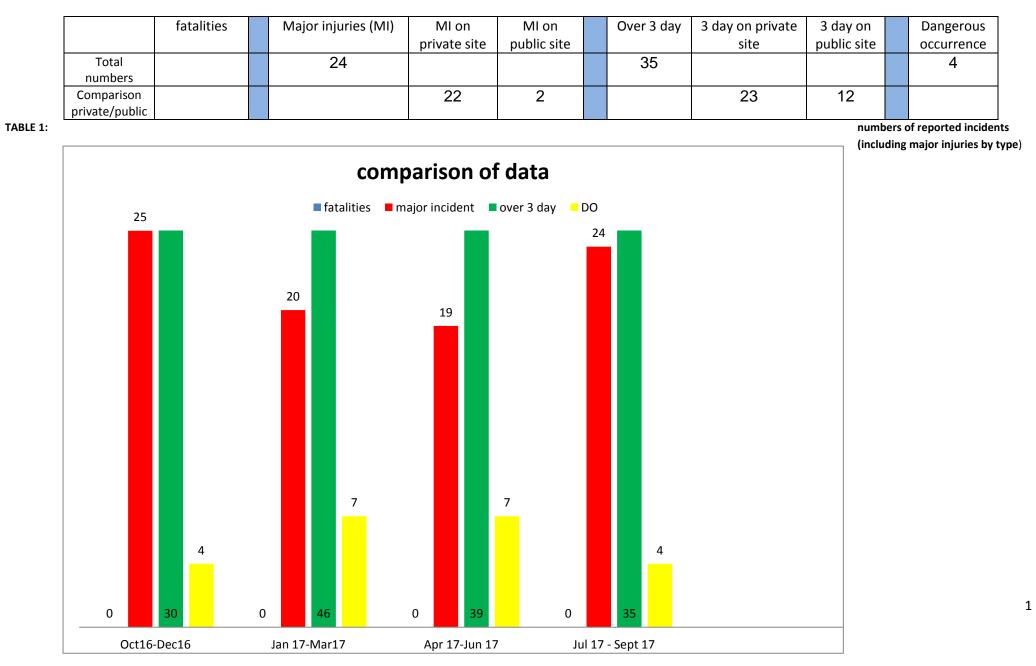

## **HSENI CONSTRUCTION GROUP STATISTICS**

01 JUL 2017 - 30 SEPT 2017





| Date       | Major           | Fatals | Over 3 day       | Public | Private | Injury (type)            | Occupation   | Comments                                                      |
|------------|-----------------|--------|------------------|--------|---------|--------------------------|--------------|---------------------------------------------------------------|
| 04/07/2017 | Slip/Trip       |        |                  |        | Y       | Fracture (ankle)         | Construction | Slipped on wet scaffold boards                                |
| 04/07/2017 | Fall            |        |                  |        | Y       | Fracture (Lower limb)    | Joiner       | Fall under 2ms - fell from frame of peri shutter              |
| 06/07/2017 | Fall            |        |