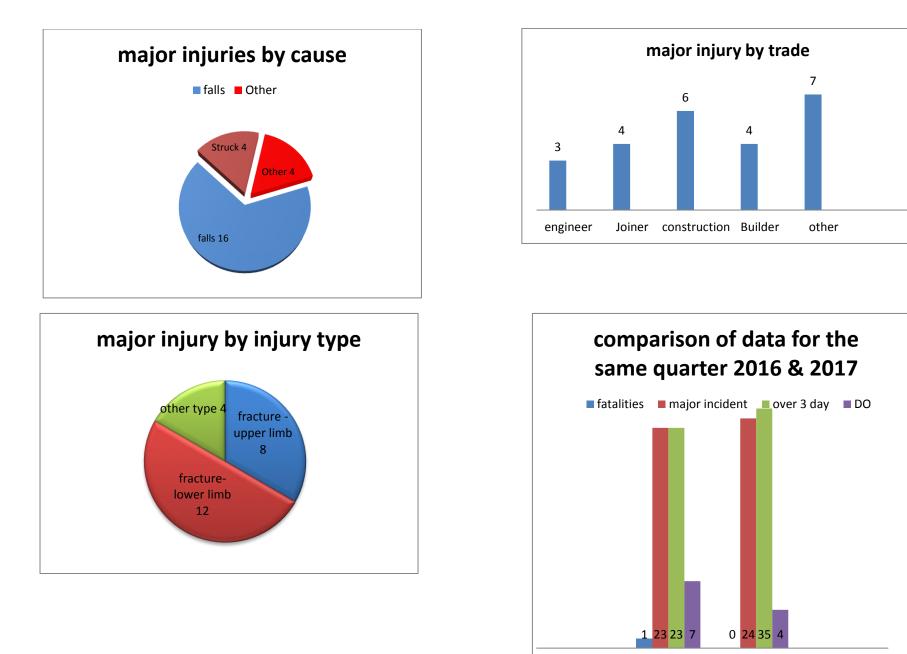

## **HSENI CONSTRUCTION GROUP STATISTICS**

01 JUL 2017 - 30 SEPT 2017





| Date       | Major           | Fatals | Over 3 day       | Public | Private | Injury (type)            | Occupation   | Comments                                                      |
|------------|-----------------|--------|------------------|--------|---------|--------------------------|--------------|---------------------------------------------------------------|
| 04/07/2017 | Slip/Trip       |        |                  |        | Y       | Fracture (ankle)         | Construction | Slipped on wet scaffold boards                                |
| 04/07/2017 | Fall            |        |                  |        | Y       | Fracture (Lower limb)    | Joiner       | Fall under 2ms - fell from frame of peri shutter              |
| 06/07/2017 | Fall            |        |