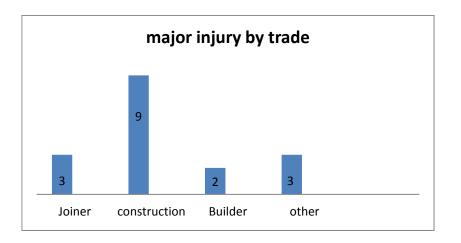

TABLE 1: numbers of reported incidents (including major injuries by type)

| Date       | Major                | Fatals | Over 3 day           | Public | Private | Injury (type)            | Occupation   | Comments                                                    |  |
|------------|----------------------|--------|----------------------|--------|---------|--------------------------|--------------|-------------------------------------------------------------|--|
|            |                      |        |                      |        |         |                          |              |                                                             |  |
|            |                      |        |                      |        |         |                          |              |                                                             |  |
| 09/10/2017 | Struck by            |        |                      | Υ      |         | Fracture (foot)          | Construction | Struck by crowbar when removing fence                       |  |
| 12/10/2017 | Fall                 |        |                      |        | Υ       | Fracture (back)          | Driver       | Fall (over 2ms) Fell from ladder                            |  |
| 26/10/2017 | Machinery<br>Contact |        |                      |        | Υ       | Amputation (hand)        | Joiner       | Using spindle moulder, hand slipped contacting machine head |  |
| 03/11/2017 | Slip/Trip            |        |                      |        | Υ       | Fracture (upper limb)    | Construction | Slipped on loose materials                                  |  |
| 06/11/2017 | Struck by            |        |                      |        | Υ       | Loss of sight            | Joiner       | Hit on eye by nail from nail gun                            |  |
| 09/11/2017 | Fall                 |        |                      |        | Υ       | Fracture (ankle)         | Construction | Fall (over 2ms) Fell through suspended floor                |  |
| 12/11/2017 | Machinery<br>Contact |        |                      |        | Υ       | Amputation (lower limb)  | Bricklayer   | Site traffic tippled onto leg                               |  |
| 14/11/2017 | Struck by            |        |                      |        | Υ       | Fracture (lower limb)    | Construction | Struck by excavator bucket                                  |  |
| 16/11/2017 | Contact              |        |                      |        | Υ       | Fracture (foot)          | Electrician  | Got shock from loose wire and jumped from ladder            |  |
| 28/11/2017 | Fall                 |        |                      | Υ      |         | Fracture (back)          | Construction | Fall (over 2ms) Fell through scaffold board                 |  |
| 29/11/2017 | Slip/Trip            |        |                      | Υ      |         | Dislocation (lower limb) | Joiner       | Slipped on algae on flat roof                               |  |
| 08/12/2017 | Fall                 |        |                      |        | Υ       | Fracture (foot)          | Construction | Fall (over 2ms) Fell from ladder                            |  |
| 08/12/2017 | Slip/Trip            |        |                      |        | Υ       | Fracture (ankle)         | Other        | Slipped while walking around lorry                          |  |
| 11/12/2017 | Struck by            |        |                      | Υ      |         | Fracture (lower limb)    | Construction | Struck by lump of concrete/clay                             |  |
| 18/12/2017 | Fall                 |        |                      |        | Υ       | Dislocation (upper limb) | Construction | Fall (under 2ms) Fell through planks                        |  |
| 18/12/2017 | Struck by            |        |                      | Υ      |         | Fracture (upper limb)    | Bricklayer   | Struck by mortar bucket                                     |  |
| 21/12/2017 | Not known            |        |                      | Υ      |         | Fracture (lower limb)    | Construction | Leg gave way while IP standing                              |  |
|            | 17                   | 1      |                      | 6      | 12      |                          |              |                                                             |  |
| 06/10/2017 |                      |        | Fall                 |        | Υ       | Laceration (head)        | Joiner       | Fall (over 2ms) Fell from ladder                            |  |
| 09/10/2017 |                      |        | Struck by            |        | Υ       | Upper limb injury        | Construction | Struck by aluminium beam                                    |  |
| 10/10/2017 |                      |        | Machinery<br>Contact | Y      |         | Fracture (finger)        | Construction | IP finger trapped while using drill                         |  |
| 11/10/2017 |                      |        | Manual<br>Handling   |        | Υ       | fracture (finger)        | Construction | Injured thumb when carrying load                            |  |

| 16/10/2017 | Slip/trip            |   | Υ | Fracture (finger)       | Fitter        | Slipped on stairs                    |
|------------|----------------------|---|---|-------------------------|---------------|--------------------------------------|
| 18/10/2017 | Fall                 |   | Υ | Hand injury             | Construction  | Fall (over 2ms) Fell from ladder     |
| 20/10/2017 | Manual<br>Handling   | Υ |   | Back Strain             | Construction  | Hurt back while lifting              |
| 20/10/2017 | Manual<br>Handling   |   | Y | Laceration (upper limb) | Fitter        | Cut arm on edge of radiator          |
| 22/10/2017 | Manual<br>Handling   | Υ |   | Fracture (finger)       | Labourer      | IP got thumb trapped                 |
| 23/10/2017 | Manual<br>Handling   |   | Υ | Strained back           | Plasterer     | Hurt back while carrying load        |
| 01/11/2017 | Struck by            |   | Υ | Superficial injury      | Labourer      | Struck in eye by strap               |
| 06/11/2017 | Fall                 | Υ |   | Contusion - back        | Construction  | Fall (under 2ms) fell from pallet    |
| 08/11/2017 | Slip/Trip            |   | Υ | Strain (lower limb)     | Labourer      | Slipped on floor twisted knee        |
| 13/11/2017 | Machinery<br>Contact |   | Υ | contusion - trunk       | other         | Struck by guard of faulty machine    |
| 13/11/2017 | Machinery<br>Contact |   | Υ | strain - wrist          | other         | Struck by guard of faulty machine    |
| 13/11/2017 | Fall                 |   | Υ | Strain - back           | Plumber       | Fall (over 2ms) Fell from ladder     |
| 23/11/2017 | Fall                 |   | Υ | Lower limb injury       | Roofer        | Fall (over 2ms) fell from roof       |
| 24/11/2017 | Electric shock       |   | Υ | neck injury             | Other         | IP got shock from exit door          |
| 26/11/2017 | Manual<br>Handling   |   | Υ | Strain - back           | Roofer        | Hurt back while carrying ladders     |
| 27/11/2017 | Machinery<br>Contact |   | Υ | Fracture (finger)       | other         | Got arm caught in moving machine     |
| 29/11/2017 | Struck by            |   | Υ | Hand injury             | Joiner        | Struck by bit from drill             |
| 30/11/2017 | Struck by            |   | Υ | Fracture (finger)       | Bricklayer    | Struck by chop saw                   |
| 30/11/2017 | Manual<br>Handling   | Υ |   | laceration - hand       | Construction  | cut hand on piece of metal           |
| 04/12/2017 | Manual<br>Handling   |   | Υ | Strain - back           | Roofer        | Twisted back while carrying ladders  |
| 04/12/2017 | Manual<br>Handling   | Υ |   | Strain - back           | Steel erector | Hurt back while lifting a bar        |
| 06/12/2017 | Machinery<br>Contact |   | Y | Strain - neck           | Other         | IP on tandemn roller which hit lorry |
| 07/12/2017 | Slip/trip            |   | Υ | Strain - ankle          | other         | IP slipped on floor, hurting back    |
| 08/12/2017 | Struck by            |   | Υ | Laceration - finger     | Plasterer     | Struck by bent blade of saw          |
| 15/12/2017 | Struck by            |   | Υ | Superficial injury      | Construction  | IP hit in eye by chip of boulder     |
| 18/12/2017 | Manual<br>Handling   |   | Υ | Strain - Upper limb     | Construction  | Hurt himself while carrying load     |