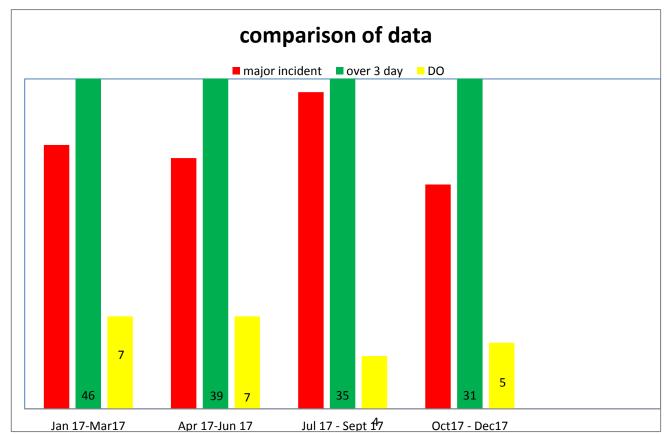

## **HSENI CONSTRUCTION GROUP STATISTICS**

01 OCT 2017 - 31 DEC 2017

|                | fatalities | Major injuries (MI) | MI on        | MI on       | Over 3 day | 3 day on private | 3 day on    | Dangerous  |
|----------------|------------|---------------------|--------------|-------------|------------|------------------|-------------|------------|
|                |            |                     | private site | public site |            | site             | public site | occurrence |
| Total          |            | 17                  |              |             | 31         |                  |             | 5          |
| numbers        |            |                     |              |             |            |                  |             |            |
| Comparison     |            |                     | 12           | 6           |            | 25               | 6           |            |
| private/public |            |                     |              |             |            |                  |             |            |

| 19/12/2017 |    |                              | Fall |    | Υ  | Strain - ankle | Construction | Fall (under 2ms) fell from pallet |
|------------|----|------------------------------|------|----|----|----------------|--------------|-----------------------------------|
|            |    |                              |      |    |    |                |              |                                   |
|            | 17 | 1                            | 31   | 6  | 25 |                |              |                                   |
|            |    |                              |      |    |    |                |              |                                   |
|            |    |                              |      |    |    |                |              |                                   |
| Totals     | 17 | 1                            | 31   | 12 | 37 |                |              |                                   |
|            |    |                              |      |    |    |                |              |                                   |
|            |    |                              |      |    |    |                |              |                                   |
|            |    | Dangerous<br>occurrences - 5 |      |    |    |                |              |                                   |
|            |    |                              |      |    |    |                |              |                                   |
|            |    |                              |      |    |    |                |              |                                   |
|            |    |                              |      |    |    |                |              |                                   |
|            |    |                              |      |    |    |                |              |                                   |
|            |    |                              |      |    |    |                |              |                                   |