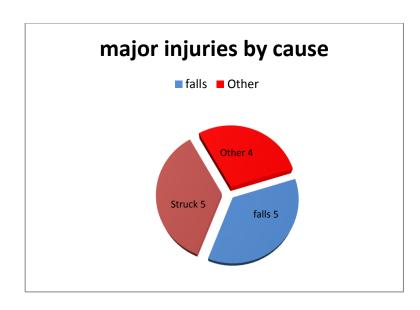

TABLE 1: numbers of reported incidents (including major injuries by type)

| Date       | Major                | Fatals | Over 3 day           | Public | Private | Injury (type)            | Occupation   | Comments                                                    |  |
|------------|----------------------|--------|----------------------|--------|---------|--------------------------|--------------|-------------------------------------------------------------|--|
|            |                      |        |                      |        |         |                          |              |                                                             |  |
|            |                      |        |                      |        |         |                          |              |                                                             |  |
| 09/10/2017 | Struck by            |        |                      | Υ      |         | Fracture (foot)          | Construction | Struck by crowbar when removing fence                       |  |
| 12/10/2017 | Fall                 |        |                      |        | Υ       | Fracture (back)          | Driver       | Fall (over 2ms) Fell from ladder                            |  |
| 26/10/2017 | Machinery<br>Contact |        |                      |        | Υ       | Amputation (hand)        | Joiner       | Using spindle moulder, hand slipped contacting machine head |  |
| 03/11/2017 | Slip/Trip            |        |                      |        | Υ       | Fracture (upper limb)    | Construction | Slipped on loose materials                                  |  |
| 06/11/2017 | Struck by            |        |                      |        | Υ       | Loss of sight            | Joiner       | Hit on eye by nail from nail gun                            |  |
| 09/11/2017 | Fall                 |        |                      |        | Υ       | Fracture (ankle)         | Construction | Fall (over 2ms) Fell through suspended floor                |  |
| 12/11/2017 | Machinery<br>Contact |        |                      |        | Υ       | Amputation (lower limb)  | Bricklayer   | Site traffic tippled onto leg                               |  |
| 14/11/2017 | Struck by            |        |                      |        | Υ       | Fracture (lower limb)    | Construction | Struck by excavator bucket                                  |  |
| 16/11/2017 | Contact              |        |                      |        | Υ       | Fracture (foot)          | Electrician  | Got shock from loose wire and jumped from ladder            |  |
| 28/11/2017 | Fall                 |        |                      | Υ      |         | Fracture (back)          | Construction | Fall (over 2ms) Fell through scaffold board                 |  |
| 29/11/2017 | Slip/Trip            |        |                      | Υ      |         | Dislocation (lower limb) | Joiner       | Slipped on algae on flat roof                               |  |
| 08/12/2017 | Fall                 |        |                      |        | Υ       | Fracture (foot)          | Construction | Fall (over 2ms) Fell from ladder                            |  |
| 08/12/2017 | Slip/Trip            |        |                      |        | Υ       | Fracture (ankle)         | Other        | Slipped while walking around lorry                          |  |
| 11/12/2017 | Struck by            |        |                      | Υ      |         | Fracture (lower limb)    | Construction | Struck by lump of concrete/clay                             |  |
| 18/12/2017 | Fall                 |        |                      |        | Υ       | Dislocation (upper limb) | Construction | Fall (under 2ms) Fell through planks                        |  |
| 18/12/2017 | Struck by            |        |                      | Υ      |         | Fracture (upper limb)    | Bricklayer   | Struck by mortar bucket                                     |  |
| 21/12/2017 | Not known            |        |                      | Υ      |         | Fracture (lower limb)    | Construction | Leg gave way while IP standing                              |  |
|            | 17                   | 1      |                      | 6      | 12      |                          |              |                                                             |  |
| 06/10/2017 |                      |        | Fall                 |        | Υ       | Laceration (head)        | Joiner       | Fall (over 2ms) Fell from ladder                            |  |
| 09/10/2017 |                      |        | Struck by            |        | Υ       | Upper limb injury        | Construction | Struck by aluminium beam                                    |  |
| 10/10/2017 |                      |        | Machinery<br>Contact | Y      |         | Fracture (finger)        | Construction | IP finger trapped while using drill                         |  |
| 11/10/2017 |                      |        | Manual<br>Handling   |        | Υ       | fracture (finger)        | Construction | Injured thumb when carrying load                            |  |

| 16/10/2017 | Slip/trip            |   | Υ | Fracture (finger)       | Fitter        | Slipped on stairs                    |
|------------|----------------------|---|---|-------------------------|---------------|--------------------------------------|
| 18/10/2017 | Fall                 |   | Υ | Hand injury             | Construction  | Fall (over 2ms) Fell from ladder     |
| 20/10/2017 | Manual<br>Handling   | Υ |   | Back Strain             | Construction  | Hurt back while lifting              |
| 20/10/2017 | Manual<br>Handling   |   | Y | Laceration (upper limb) | Fitter        | Cut arm on edge of radiator          |
| 22/10/2017 | Manual<br>Handling   | Υ |   | Fracture (finger)       | Labourer      | IP got thumb trapped                 |
| 23/10/2017 | Manual<br>Handling   |   | Υ | Strained back           | Plasterer     | Hurt back while carrying load        |
| 01/11/2017 | Struck by            |   | Υ | Superficial injury      | Labourer      | Struck in eye by strap               |
| 06/11/2017 | Fall                 | Υ |   | Contusion - back        | Construction  | Fall (under 2ms) fell from pallet    |
| 08/11/2017 | Slip/Trip            |   | Υ | Strain (lower limb)     | Labourer      | Slipped on floor twisted knee        |
| 13/11/2017 | Machinery<br>Contact |   | Υ | contusion - trunk       | other         | Struck by guard of faulty machine    |
| 13/11/2017 | Machinery<br>Contact |   | Υ | strain - wrist          | other         | Struck by guard of faulty machine    |
| 13/11/2017 | Fall                 |   | Υ | Strain - back           | Plumber       | Fall (over 2ms) Fell from ladder     |
| 23/11/2017 | Fall                 |   | Υ | Lower limb injury       | Roofer        | Fall (over 2ms) fell from roof       |
| 24/11/2017 | Electric shock       |   | Υ | neck injury             | Other         | IP got shock from exit door          |
| 26/11/2017 | Manual<br>Handling   |   | Υ | Strain - back           | Roofer        | Hurt back while carrying ladders     |
| 27/11/2017 | Machinery<br>Contact |   | Υ | Fracture (finger)       | other         | Got arm caught in moving machine     |
| 29/11/2017 | Struck by            |   | Υ | Hand injury             | Joiner        | Struck by bit from drill             |
| 30/11/2017 | Struck by            |   | Υ | Fracture (finger)       | Bricklayer    | Struck by chop saw                   |
| 30/11/2017 | Manual<br>Handling   | Υ |   | laceration - hand       | Construction  | cut hand on piece of metal           |
| 04/12/2017 | Manual<br>Handling   |   | Υ | Strain - back           | Roofer        | Twisted back while carrying ladders  |
| 04/12/2017 | Manual<br>Handling   | Υ |   | Strain - back           | Steel erector | Hurt back while lifting a bar        |
| 06/12/2017 | Machinery<br>Contact |   | Y | Strain - neck           | Other         | IP on tandemn roller which hit lorry |
| 07/12/2017 | Slip/trip            |   | Υ | Strain - ankle          | other         | IP slipped on floor, hurting back    |
| 08/12/2017 | Struck by            |   | Υ | Laceration - finger     | Plasterer     | Struck by bent blade of saw          |
| 15/12/2017 | Struck by            |   | Υ | Superficial injury      | Construction  | IP hit in eye by chip of boulder     |
| 18/12/2017 | Manual<br>Handling   |   | Υ | Strain - Upper limb     | Construction  | Hurt himself while carrying load     |