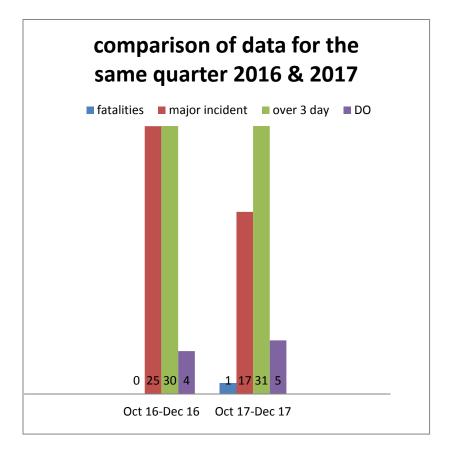

## **HSENI CONSTRUCTION GROUP STATISTICS**

01 OCT 2017 - 31 DEC 2017

|                | fatalities | Major injuries (MI) | MI on        | MI on       | Over 3 day | 3 day on private | 3 day on    | Dangerous  |
|----------------|------------|---------------------|--------------|-------------|------------|------------------|-------------|------------|
|                |            |                     | private site | public site |            | site             | public site | occurrence |
| Total          |            | 17                  |              |             | 31         |                  |             | 5          |
| numbers        |            |                     |              |             |            |                  |             |            |
| Comparison     |            |                     | 12           | 6           |            | 25               | 6           |            |
| private/public |            |                     |              |             |            |                  |             |            |

| 19/12/2017 |    |                              | Fall |    | Υ  | Strain - ankle | Construction | Fall (under 2ms) fell from pallet |
|------------|----|------------------------------|------|----|----|----------------|--------------|-----------------------------------|
|            |    |                              |      |    |    |                |              |                                   |
|            | 17 | 1                            | 31   | 6  | 25 |                |              |                                   |
|            |    |                              |      |    |    |                |              |                                   |
|            |    |                              |      |    |    |                |              |                                   |
| Totals     | 17 | 1                            | 31   | 12 | 37 |                |              |                                   |
|            |    |                              |      |    |    |                |              |                                   |
|            |    |                              |      |    |    |                |              |                                   |
|            |    | Dangerous<br>occurrences - 5 |      |    |    |                |              |                                   |
|            |    |                              |      |    |    |                |              |                                   |
|            |    |                              |      |    |    |                |              |                                   |
|            |    |                              |      |    |    |                |              |                                   |
|            |    |                              |      |    |    |                |              |                                   |
|            |    |                              |      |    |    |                |              |                                   |