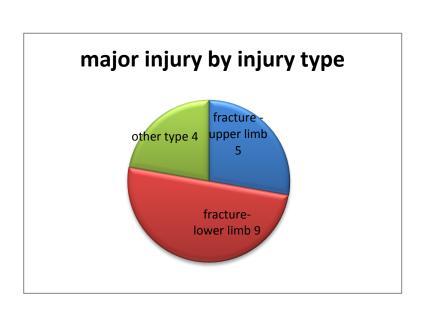

TABLE 1: numbers of reported incidents (including major injuries by type)

| Date       | Major                | Fatals | Over 3 day           | Public | Private | Injury (type)            | Occupation   | Comments                                                    |  |
|------------|----------------------|--------|----------------------|--------|---------|--------------------------|--------------|-------------------------------------------------------------|--|
|            |                      |        |                      |        |         |                          |              |                                                             |  |
|            |                      |        |                      |        |         |                          |              |                                                             |  |
| 09/10/2017 | Struck by            |        |                      | Υ      |         | Fracture (foot)          | Construction | Struck by crowbar when removing fence                       |  |
| 12/10/2017 | Fall                 |        |                      |        | Υ       | Fracture (back)          | Driver       | Fall (over 2ms) Fell from ladder                            |  |
| 26/10/2017 | Machinery<br>Contact |        |                      |        | Υ       | Amputation (hand)        | Joiner       | Using spindle moulder, hand slipped contacting machine head |  |
| 03/11/2017 | Slip/Trip            |        |                      |        | Υ       | Fracture (upper limb)    | Construction | Slipped on loose materials                                  |  |
| 06/11/2017 | Struck by            |        |                      |        | Υ       | Loss of sight            | Joiner       | Hit on eye by nail from nail gun                            |  |
| 09/11/2017 | Fall                 |        |                      |        | Υ       | Fracture (ankle)         | Construction | Fall (over 2ms) Fell through suspended floor                |  |
| 12/11/2017 | Machinery<br>Contact |        |                      |        | Υ       | Amputation (lower limb)  | Bricklayer   | Site traffic tippled onto leg                               |  |
| 14/11/2017 | Struck by            |        |                      |        | Υ       | Fracture (lower limb)    | Construction | Struck by excavator bucket                                  |  |
| 16/11/2017 | Contact              |        |                      |        | Υ       | Fracture (foot)          | Electrician  | Got shock from loose wire and jumped from ladder            |  |
| 28/11/2017 | Fall                 |        |                      | Υ      |         | Fracture (back)          | Construction | Fall (over 2ms) Fell through scaffold board                 |  |
| 29/11/2017 | Slip/Trip            |        |                      | Υ      |         | Dislocation (lower limb) | Joiner       | Slipped on algae on flat roof                               |  |
| 08/12/2017 | Fall                 |        |                      |        | Υ       | Fracture (foot)          | Construction | Fall (over 2ms) Fell from ladder                            |  |
| 08/12/2017 | Slip/Trip            |        |                      |        | Υ       | Fracture (ankle)         | Other        | Slipped while walking around lorry                          |  |
| 11/12/2017 | Struck by            |        |                      | Υ      |         | Fracture (lower limb)    | Construction | Struck by lump of concrete/clay                             |  |
| 18/12/2017 | Fall                 |        |                      |        | Υ       | Dislocation (upper limb) | Construction | Fall (under 2ms) Fell through planks                        |  |
| 18/12/2017 | Struck by            |        |                      | Υ      |         | Fracture (upper limb)    | Bricklayer   | Struck by mortar bucket                                     |  |
| 21/12/2017 | Not known            |        |                      | Υ      |         | Fracture (lower limb)    | Construction | Leg gave way while IP standing                              |  |
|            | 17                   | 1      |                      | 6      | 12      |                          |              |                                                             |  |
| 06/10/2017 |                      |        | Fall                 |        | Υ       | Laceration (head)        | Joiner       | Fall (over 2ms) Fell from ladder                            |  |
| 09/10/2017 |                      |        | Struck by            |        | Υ       | Upper limb injury        | Construction | Struck by aluminium beam                                    |  |
| 10/10/2017 |                      |        | Machinery<br>Contact | Y      |         | Fracture (finger)        | Construction | IP finger trapped while using drill                         |  |
| 11/10/2017 |                      |        | Manual<br>Handling   |        | Υ       | fracture (finger)        | Construction | Injured thumb when carrying load                            |  |

| 16/10/2017 | Slip/trip            |   | Υ | Fracture (finger)       | Fitter        | Slipped on stairs                    |
|------------|----------------------|---|---|-------------------------|---------------|--------------------------------------|
| 18/10/2017 | Fall                 |   | Υ | Hand injury             | Construction  | Fall (over 2ms) Fell from ladder     |
| 20/10/2017 | Manual<br>Handling   | Υ |   | Back Strain             | Construction  | Hurt back while lifting              |
| 20/10/2017 | Manual<br>Handling   |   | Y | Laceration (upper limb) | Fitter        | Cut arm on edge of radiator          |
| 22/10/2017 | Manual<br>Handling   | Υ |   | Fracture (finger)       | Labourer      | IP got thumb trapped                 |
| 23/10/2017 | Manual<br>Handling   |   | Υ | Strained back           | Plasterer     | Hurt back while carrying load        |
| 01/11/2017 | Struck by            |   | Υ | Superficial injury      | Labourer      | Struck in eye by strap               |
| 06/11/2017 | Fall                 | Υ |   | Contusion - back        | Construction  | Fall (under 2ms) fell from pallet    |
| 08/11/2017 | Slip/Trip            |   | Υ | Strain (lower limb)     | Labourer      | Slipped on floor twisted knee        |
| 13/11/2017 | Machinery<br>Contact |   | Υ | contusion - trunk       | other         | Struck by guard of faulty machine    |
| 13/11/2017 | Machinery<br>Contact |   | Υ | strain - wrist          | other         | Struck by guard of faulty machine    |
| 13/11/2017 | Fall                 |   | Υ | Strain - back           | Plumber       | Fall (over 2ms) Fell from ladder     |
| 23/11/2017 | Fall                 |   | Υ | Lower limb injury       | Roofer        | Fall (over 2ms) fell from roof       |
| 24/11/2017 | Electric shock       |   | Υ | neck injury             | Other         | IP got shock from exit door          |
| 26/11/2017 | Manual<br>Handling   |   | Υ | Strain - back           | Roofer        | Hurt back while carrying ladders     |
| 27/11/2017 | Machinery<br>Contact |   | Υ | Fracture (finger)       | other         | Got arm caught in moving machine     |
| 29/11/2017 | Struck by            |   | Υ | Hand injury             | Joiner        | Struck by bit from drill             |
| 30/11/2017 | Struck by            |   | Υ | Fracture (finger)       | Bricklayer    | Struck by chop saw                   |
| 30/11/2017 | Manual<br>Handling   | Υ |   | laceration - hand       | Construction  | cut hand on piece of metal           |
| 04/12/2017 | Manual<br>Handling   |   | Υ | Strain - back           | Roofer        | Twisted back while carrying ladders  |
| 04/12/2017 | Manual<br>Handling   | Υ |   | Strain - back           | Steel erector | Hurt back while lifting a bar        |
| 06/12/2017 | Machinery<br>Contact |   | Y | Strain - neck           | Other         | IP on tandemn roller which hit lorry |
| 07/12/2017 | Slip/trip            |   | Υ | Strain - ankle          | other         | IP slipped on floor, hurting back    |
| 08/12/2017 | Struck by            |   | Υ | Laceration - finger     | Plasterer     | Struck by bent blade of saw          |
| 15/12/2017 | Struck by            |   | Υ | Superficial injury      | Construction  | IP hit in eye by chip of boulder     |
| 18/12/2017 | Manual<br>Handling   |   | Υ | Strain - Upper limb     | Construction  | Hurt himself while carrying load     |