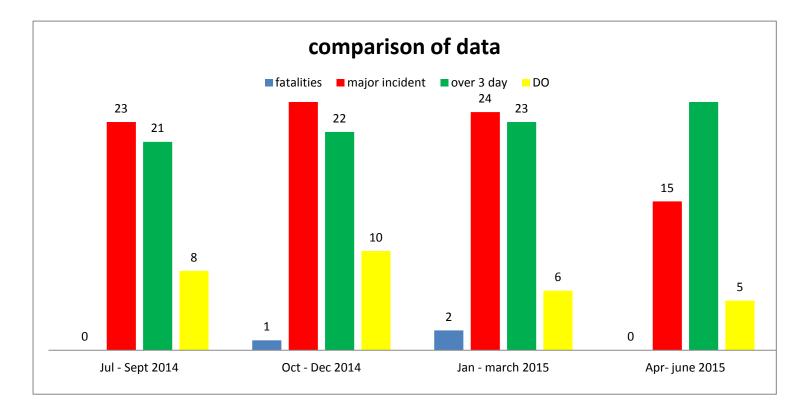

## **HSENI CONSTRUCTION GROUP STATISTICS**

01 April 2015 – 30 June 2015

|                | fatalities | Major injuries (MI) | MI on        | MI on       | Over 3 day | 3 day on private | 3 day on    | Dangerous  |
|----------------|------------|---------------------|--------------|-------------|------------|------------------|-------------|------------|
|                |            |                     | private site | public site |            | site             | public site | occurrence |
| Total          | 0          | 15                  |              |             | 32         |                  |             | 5          |
| numbers        |            |                     |              |             |            |                  |             |            |
| Comparison     |            |                     | 15           | 0           |            | 23               | 9           |            |
| private/public |            |                     |              |             |            |                  |             |            |