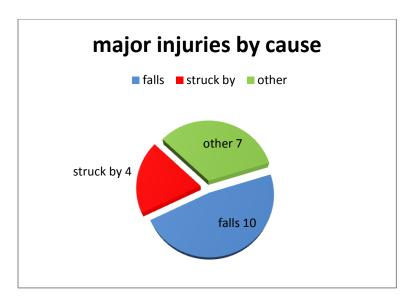

TABLE 1: numbers of reported incidents (including major injuries by type)

| Date       | Major                  | Fatals | Over 3 day      | Public | Private | Injury (type)            | Occupation   | Comments                                                      |
|------------|------------------------|--------|-----------------|--------|---------|--------------------------|--------------|---------------------------------------------------------------|
| 02/04/2015 | Fall                   |        |                 |        | Υ       | Fracture - wrist         | construction | Fall under 2ms                                                |
| 02/04/2015 | Trip                   |        |                 |        | Υ       | Fracture - upper limb    | Plumber      | tripped over machine lost footing                             |
| 13/04/2015 | Manual handling        |        |                 |        | Υ       | Fracture - Upper limb    | Painter      | tripped while carrying equipment                              |
| 16/04/2015 | Manual handling        |        |                 |        | Υ       | Fracture - Hand          | Labourer     | Injured hand when lifting carpet                              |
| 22/04/2015 | Fall                   |        |                 |        | Υ       | Fracture - upper limb    | construction | Fall under 2ms                                                |
| 24/04/2015 | Trip                   |        |                 |        | Υ       | Fracture - multiple      | other        | tripped on kerb                                               |
| 07/05/2015 | Fall                   |        |                 |        | Υ       | Fracture - upper limb    | Driver       | Fall under 2ms                                                |
| 08/05/2015 | Fall                   |        |                 |        | Υ       | Dislocation - Upper limb | Labourer     | Fall under 2ms                                                |
| 12/05/2015 | Contact<br>Electricity |        |                 |        | Υ       | Burns -multiple          | Labourer     | Operating Kango- contacted under groud cable                  |
| 15/05/2015 | Trip                   |        |                 |        | Υ       | Fracture - Ankle         | construction | Stepped on loose piece of solid tar lost footing              |
| 18/05/2015 | Manual handling        |        |                 |        | Υ       | Fracture - Ankle         | construction | slipped while helping to dismantle scaffolding                |
| 18/05/2015 | Machinery              |        |                 |        | Υ       | Amputation - Finger      | Welder       | checking bandsaw when he pushed against on switch             |
| 25/05/2015 | Fall                   |        |                 |        | Υ       | Fracture -Trunk          | Bricklayer   | Fall under 2ms                                                |
| 08/06/2015 | Fall                   |        |                 |        | Υ       | Fracture - Hand          | Joiner       | Fall under 2ms                                                |
| 30/06/2015 | Fall                   |        |                 |        | Υ       | Multiple Injuries        | Driver       | Fall over 2ms                                                 |
| 01/04/2015 |                        |        | Fall            |        | Υ       | Lower limb injuries      | construction | Fall over 2ms                                                 |
| 08/04/2015 |                        |        | Strain          |        | Υ       | Back injury              | Plumber      | Climbing stairs took pain in back                             |
| 09/04/2015 |                        |        | Manual handling | Υ      |         | Strain - Back            | Labourer     | Attempted to remove hardened bitmac material                  |
| 13/04/2015 |                        |        | Struck by       |        | Υ       | Laceration - lower limb  | construction | Struck by chainsaw when trying to remove from tree            |
| 17/04/2015 |                        |        | Manual handling |        | Υ       | Strain - Back            | construction | Pulling rope around an oil tank                               |
| 21/04/2015 |                        |        | Struck by       | Υ      |         | Facial injury            | Electrician  | Struck by conduit while removing steel conduit from roofspace |
| 27/04/2015 |                        |        | Exposure        | Υ      |         | Burns - Hand             | construction | Hot bitumen blew out from burner                              |
| 28/04/2015 |                        |        | Machinery       |        | Υ       | Laceration - head        | Builder      | Hit on head by differ                                         |
| 01/05/2015 |                        |        | Manual handling |        | Υ       | Strain - Back            | construction | lifting storage heater                                        |
| 06/05/2015 |                        |        | Manual handling |        | Υ       | Strain - Back            | Technician   | lifting pump within a turbine                                 |
| 06/05/2015 |                        |        | Slip            |        | Υ       | Sprain - wrist           | Roofer       | Slipped on wet roof tile                                      |
| 11/05/2015 |                        |        | Trip            | Υ      |         | Contusion -multiple      | security     | Tripped on paving stone                                       |

| 13/05/2015 |    | Struck by       |   | Υ  | Fracture - Finger       | Fitter        | caught on machine when fitting tyre                    |
|------------|----|-----------------|---|----|-------------------------|---------------|--------------------------------------------------------|
| 15/05/2015 |    | Cuts            |   | Υ  | Laceration - lower limb | Joiner        | IP cutting rope stanley knife slipped cutting leg      |
| 20/05/2015 |    | Machinery       |   | Υ  | Laceration -hand        | Fitter        | Cut hand on saw                                        |
| 20/05/2015 |    | Manual handling | Υ |    | Sprain - Upper limb     | Labourer      | Lifting equipment                                      |
| 21/05/2015 |    | Trip            | Υ |    | Sprain - ankle          | Labourer      | Jumped from ladder went over on ankle                  |
| 28/05/2015 |    | Cuts            |   | Υ  | Laceration - lower limb | Steel Erector | Rolling tape wire which caught his lower body          |
| 29/05/2015 |    | Manual handling |   | Υ  | Fracture - Finger       | Plumber       | Removing radiator which fell on his finger             |
| 04/06/2015 |    | Manual handling |   | Υ  | Fracture - Finger       | construction  | IP finger caught gainst pallet                         |
| 06/06/2015 |    | Fall            |   | Υ  | Fracture - Foot         | Joiner        | Fall under 2ms                                         |
| 15/06/2015 |    | Slip            |   | Υ  | Contusion - Trunk       | Builder       | Slipped lost footing                                   |
| 16/06/2015 |    | Cuts            |   | Υ  | Superficial injuries    | Plasterer     | Cut hand on sharp edges                                |
| 16/06/2015 |    | Manual handling |   | Υ  | Sprain - ankle          | construction  | IP lost footing while stacking materials twisted ankle |
| 17/06/2015 |    | Cuts            |   | Υ  | Superficial injuries    | construction  | Cut hand with handsaw                                  |
| 20/06/2015 |    | Exposure        |   | Υ  | Burns - Foot            | Driver        | Contact with hotworks                                  |
| 22/06/2015 |    | Struck by       | Υ |    | Fracture - Finger       | construction  | strck finger with hammer                               |
| 23/06/2015 |    | Pierce          |   | Υ  | Foot injury             | Roofer        | Stepped on nail                                        |
| 24/06/2015 |    | Manual handling | Υ |    | Sprain - ankle          | construction  | lost footing twisted ankle                             |
| 24/06/2015 |    | Manual handling |   | Υ  | Laceration - Finger     | Builder       | lifted roller and trapped finger                       |
| 29/06/2015 |    | Fall            | Υ |    | Laceration - Head       | construction  | Fall under 2ms                                         |
| 30/06/2015 |    | Manual handling |   | Υ  | Strain - Back           | Joiner        | fell when lifting plywood                              |
|            |    |                 |   |    |                         |               |                                                        |
|            |    |                 |   |    |                         |               |                                                        |
| TOTAL      | 15 | 32              | 9 | 38 |                         |               |                                                        |
|            |    |                 |   |    |                         |               |                                                        |