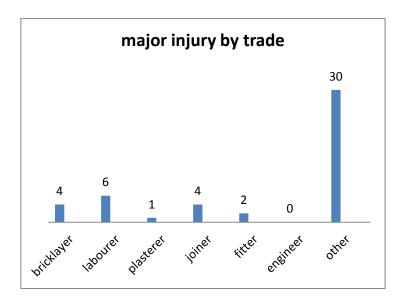

TABLE 1: numbers of reported incidents (including major injuries by type)

| Date       | Major                  | Fatals | Over 3 day      | Public | Private | Injury (type)            | Occupation   | Comments                                                      |
|------------|------------------------|--------|-----------------|--------|---------|--------------------------|--------------|---------------------------------------------------------------|
| 02/04/2015 | Fall                   |        |                 |        | Υ       | Fracture - wrist         | construction | Fall under 2ms                                                |
| 02/04/2015 | Trip                   |        |                 |        | Υ       | Fracture - upper limb    | Plumber      | tripped over machine lost footing                             |
| 13/04/2015 | Manual handling        |        |                 |        | Υ       | Fracture - Upper limb    | Painter      | tripped while carrying equipment                              |
| 16/04/2015 | Manual handling        |        |                 |        | Υ       | Fracture - Hand          | Labourer     | Injured hand when lifting carpet                              |
| 22/04/2015 | Fall                   |        |                 |        | Υ       | Fracture - upper limb    | construction | Fall under 2ms                                                |
| 24/04/2015 | Trip                   |        |                 |        | Υ       | Fracture - multiple      | other        | tripped on kerb                                               |
| 07/05/2015 | Fall                   |        |                 |        | Υ       | Fracture - upper limb    | Driver       | Fall under 2ms                                                |
| 08/05/2015 | Fall                   |        |                 |        | Υ       | Dislocation - Upper limb | Labourer     | Fall under 2ms                                                |
| 12/05/2015 | Contact<br>Electricity |        |                 |        | Υ       | Burns -multiple          | Labourer     | Operating Kango- contacted under groud cable                  |
| 15/05/2015 | Trip                   |        |                 |        | Υ       | Fracture - Ankle         | construction | Stepped on loose piece of solid tar lost footing              |
| 18/05/2015 | Manual handling        |        |                 |        | Υ       | Fracture - Ankle         | construction | slipped while helping to dismantle scaffolding                |
| 18/05/2015 | Machinery              |        |                 |        | Υ       | Amputation - Finger      | Welder       | checking bandsaw when he pushed against on switch             |
| 25/05/2015 | Fall                   |        |                 |        | Υ       | Fracture -Trunk          | Bricklayer   | Fall under 2ms                                                |
| 08/06/2015 | Fall                   |        |                 |        | Υ       | Fracture - Hand          | Joiner       | Fall under 2ms                                                |
| 30/06/2015 | Fall                   |        |                 |        | Υ       | Multiple Injuries        | Driver       | Fall over 2ms                                                 |
| 01/04/2015 |                        |        | Fall            |        | Υ       | Lower limb injuries      | construction | Fall over 2ms                                                 |
| 08/04/2015 |                        |        | Strain          |        | Υ       | Back injury              | Plumber      | Climbing stairs took pain in back                             |
| 09/04/2015 |                        |        | Manual handling | Υ      |         | Strain - Back            | Labourer     | Attempted to remove hardened bitmac material                  |
| 13/04/2015 |                        |        | Struck by       |        | Υ       | Laceration - lower limb  | construction | Struck by chainsaw when trying to remove from tree            |
| 17/04/2015 |                        |        | Manual handling |        | Υ       | Strain - Back            | construction | Pulling rope around an oil tank                               |
| 21/04/2015 |                        |        | Struck by       | Υ      |         | Facial injury            | Electrician  | Struck by conduit while removing steel conduit from roofspace |
| 27/04/2015 |                        |        | Exposure        | Υ      |         | Burns - Hand             | construction | Hot bitumen blew out from burner                              |
| 28/04/2015 |                        |        | Machinery       |        | Υ       | Laceration - head        | Builder      | Hit on head by differ                                         |
| 01/05/2015 |                        |        | Manual handling |        | Υ       | Strain - Back            | construction | lifting storage heater                                        |
| 06/05/2015 |                        |        | Manual handling |        | Υ       | Strain - Back            | Technician   | lifting pump within a turbine                                 |
| 06/05/2015 |                        |        | Slip            |        | Υ       | Sprain - wrist           | Roofer       | Slipped on wet roof tile                                      |
| 11/05/2015 |                        |        | Trip            | Υ      |         | Contusion -multiple      | security     | Tripped on paving stone                                       |

| 13/05/2015 |    | Struck by       |   | Υ  | Fracture - Finger       | Fitter        | caught on machine when fitting tyre                    |
|------------|----|-----------------|---|----|-------------------------|---------------|--------------------------------------------------------|
| 15/05/2015 |    | Cuts            |   | Υ  | Laceration - lower limb | Joiner        | IP cutting rope stanley knife slipped cutting leg      |
| 20/05/2015 |    | Machinery       |   | Υ  | Laceration -hand        | Fitter        | Cut hand on saw                                        |
| 20/05/2015 |    | Manual handling | Υ |    | Sprain - Upper limb     | Labourer      | Lifting equipment                                      |
| 21/05/2015 |    | Trip            | Υ |    | Sprain - ankle          | Labourer      | Jumped from ladder went over on ankle                  |
| 28/05/2015 |    | Cuts            |   | Υ  | Laceration - lower limb | Steel Erector | Rolling tape wire which caught his lower body          |
| 29/05/2015 |    | Manual handling |   | Υ  | Fracture - Finger       | Plumber       | Removing radiator which fell on his finger             |
| 04/06/2015 |    | Manual handling |   | Υ  | Fracture - Finger       | construction  | IP finger caught gainst pallet                         |
| 06/06/2015 |    | Fall            |   | Υ  | Fracture - Foot         | Joiner        | Fall under 2ms                                         |
| 15/06/2015 |    | Slip            |   | Υ  | Contusion - Trunk       | Builder       | Slipped lost footing                                   |
| 16/06/2015 |    | Cuts            |   | Υ  | Superficial injuries    | Plasterer     | Cut hand on sharp edges                                |
| 16/06/2015 |    | Manual handling |   | Υ  | Sprain - ankle          | construction  | IP lost footing while stacking materials twisted ankle |
| 17/06/2015 |    | Cuts            |   | Υ  | Superficial injuries    | construction  | Cut hand with handsaw                                  |
| 20/06/2015 |    | Exposure        |   | Υ  | Burns - Foot            | Driver        | Contact with hotworks                                  |
| 22/06/2015 |    | Struck by       | Υ |    | Fracture - Finger       | construction  | strck finger with hammer                               |
| 23/06/2015 |    | Pierce          |   | Υ  | Foot injury             | Roofer        | Stepped on nail                                        |
| 24/06/2015 |    | Manual handling | Υ |    | Sprain - ankle          | construction  | lost footing twisted ankle                             |
| 24/06/2015 |    | Manual handling |   | Υ  | Laceration - Finger     | Builder       | lifted roller and trapped finger                       |
| 29/06/2015 |    | Fall            | Υ |    | Laceration - Head       | construction  | Fall under 2ms                                         |
| 30/06/2015 |    | Manual handling |   | Υ  | Strain - Back           | Joiner        | fell when lifting plywood                              |
|            |    |                 |   |    |                         |               |                                                        |
|            |    |                 |   |    |                         |               |                                                        |
| TOTAL      | 15 | 32              | 9 | 38 |                         |               |                                                        |
|            |    |                 |   |    |                         |               |                                                        |