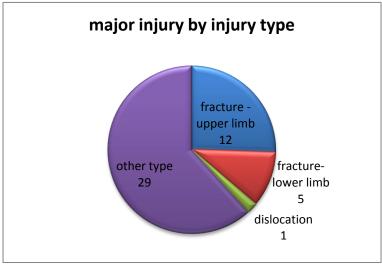

TABLE 1: numbers of reported incidents (including major injuries by type)

| Date       | Major                  | Fatals | Over 3 day      | Public | Private | Injury (type)            | Occupation   | Comments                                                      |
|------------|------------------------|--------|-----------------|--------|---------|--------------------------|--------------|---------------------------------------------------------------|
| 02/04/2015 | Fall                   |        |                 |        | Υ       | Fracture - wrist         | construction | Fall under 2ms                                                |
| 02/04/2015 | Trip                   |        |                 |        | Υ       | Fracture - upper limb    | Plumber      | tripped over machine lost footing                             |
| 13/04/2015 | Manual handling        |        |                 |        | Υ       | Fracture - Upper limb    | Painter      | tripped while carrying equipment                              |
| 16/04/2015 | Manual handling        |        |                 |        | Υ       | Fracture - Hand          | Labourer     | Injured hand when lifting carpet                              |
| 22/04/2015 | Fall                   |        |                 |        | Υ       | Fracture - upper limb    | construction | Fall under 2ms                                                |
| 24/04/2015 | Trip                   |        |                 |        | Υ       | Fracture - multiple      | other        | tripped on kerb                                               |
| 07/05/2015 | Fall                   |        |                 |        | Υ       | Fracture - upper limb    | Driver       | Fall under 2ms                                                |
| 08/05/2015 | Fall                   |        |                 |        | Υ       | Dislocation - Upper limb | Labourer     | Fall under 2ms                                                |
| 12/05/2015 | Contact<br>Electricity |        |                 |        | Υ       | Burns -multiple          | Labourer     | Operating Kango- contacted under groud cable                  |
| 15/05/2015 | Trip                   |        |                 |        | Υ       | Fracture - Ankle         | construction | Stepped on loose piece of solid tar lost footing              |
| 18/05/2015 | Manual handling        |        |                 |        | Υ       | Fracture - Ankle         | construction | slipped while helping to dismantle scaffolding                |
| 18/05/2015 | Machinery              |        |                 |        | Υ       | Amputation - Finger      | Welder       | checking bandsaw when he pushed against on switch             |
| 25/05/2015 | Fall                   |        |                 |        | Υ       | Fracture -Trunk          | Bricklayer   | Fall under 2ms                                                |
| 08/06/2015 | Fall                   |        |                 |        | Υ       | Fracture - Hand          | Joiner       | Fall under 2ms                                                |
| 30/06/2015 | Fall                   |        |                 |        | Υ       | Multiple Injuries        | Driver       | Fall over 2ms                                                 |
| 01/04/2015 |                        |        | Fall            |        | Υ       | Lower limb injuries      | construction | Fall over 2ms                                                 |
| 08/04/2015 |                        |        | Strain          |        | Υ       | Back injury              | Plumber      | Climbing stairs took pain in back                             |
| 09/04/2015 |                        |        | Manual handling | Υ      |         | Strain - Back            | Labourer     | Attempted to remove hardened bitmac material                  |
| 13/04/2015 |                        |        | Struck by       |        | Υ       | Laceration - lower limb  | construction | Struck by chainsaw when trying to remove from tree            |
| 17/04/2015 |                        |        | Manual handling |        | Υ       | Strain - Back            | construction | Pulling rope around an oil tank                               |
| 21/04/2015 |                        |        | Struck by       | Υ      |         | Facial injury            | Electrician  | Struck by conduit while removing steel conduit from roofspace |
| 27/04/2015 |                        |        | Exposure        | Υ      |         | Burns - Hand             | construction | Hot bitumen blew out from burner                              |
| 28/04/2015 |                        |        | Machinery       |        | Υ       | Laceration - head        | Builder      | Hit on head by differ                                         |
| 01/05/2015 |                        |        | Manual handling |        | Υ       | Strain - Back            | construction | lifting storage heater                                        |
| 06/05/2015 |                        |        | Manual handling |        | Υ       | Strain - Back            | Technician   | lifting pump within a turbine                                 |
| 06/05/2015 |                        |        | Slip            |        | Υ       | Sprain - wrist           | Roofer       | Slipped on wet roof tile                                      |
| 11/05/2015 |                        |        | Trip            | Υ      |         | Contusion -multiple      | security     | Tripped on paving stone                                       |

| 13/05/2015 |    | Struck by       |   | Υ  | Fracture - Finger       | Fitter        | caught on machine when fitting tyre                    |
|------------|----|-----------------|---|----|-------------------------|---------------|--------------------------------------------------------|
| 15/05/2015 |    | Cuts            |   | Υ  | Laceration - lower limb | Joiner        | IP cutting rope stanley knife slipped cutting leg      |
| 20/05/2015 |    | Machinery       |   | Υ  | Laceration -hand        | Fitter        | Cut hand on saw                                        |
| 20/05/2015 |    | Manual handling | Υ |    | Sprain - Upper limb     | Labourer      | Lifting equipment                                      |
| 21/05/2015 |    | Trip            | Υ |    | Sprain - ankle          | Labourer      | Jumped from ladder went over on ankle                  |
| 28/05/2015 |    | Cuts            |   | Υ  | Laceration - lower limb | Steel Erector | Rolling tape wire which caught his lower body          |
| 29/05/2015 |    | Manual handling |   | Υ  | Fracture - Finger       | Plumber       | Removing radiator which fell on his finger             |
| 04/06/2015 |    | Manual handling |   | Υ  | Fracture - Finger       | construction  | IP finger caught gainst pallet                         |
| 06/06/2015 |    | Fall            |   | Υ  | Fracture - Foot         | Joiner        | Fall under 2ms                                         |
| 15/06/2015 |    | Slip            |   | Υ  | Contusion - Trunk       | Builder       | Slipped lost footing                                   |
| 16/06/2015 |    | Cuts            |   | Υ  | Superficial injuries    | Plasterer     | Cut hand on sharp edges                                |
| 16/06/2015 |    | Manual handling |   | Υ  | Sprain - ankle          | construction  | IP lost footing while stacking materials twisted ankle |
| 17/06/2015 |    | Cuts            |   | Υ  | Superficial injuries    | construction  | Cut hand with handsaw                                  |
| 20/06/2015 |    | Exposure        |   | Υ  | Burns - Foot            | Driver        | Contact with hotworks                                  |
| 22/06/2015 |    | Struck by       | Υ |    | Fracture - Finger       | construction  | strck finger with hammer                               |
| 23/06/2015 |    | Pierce          |   | Υ  | Foot injury             | Roofer        | Stepped on nail                                        |
| 24/06/2015 |    | Manual handling | Υ |    | Sprain - ankle          | construction  | lost footing twisted ankle                             |
| 24/06/2015 |    | Manual handling |   | Υ  | Laceration - Finger     | Builder       | lifted roller and trapped finger                       |
| 29/06/2015 |    | Fall            | Υ |    | Laceration - Head       | construction  | Fall under 2ms                                         |
| 30/06/2015 |    | Manual handling |   | Υ  | Strain - Back           | Joiner        | fell when lifting plywood                              |
|            |    |                 |   |    |                         |               |                                                        |
|            |    |                 |   |    |                         |               |                                                        |
| TOTAL      | 15 | 32              | 9 | 38 |                         |               |                                                        |
|            |    |                 |   |    |                         |               |                                                        |