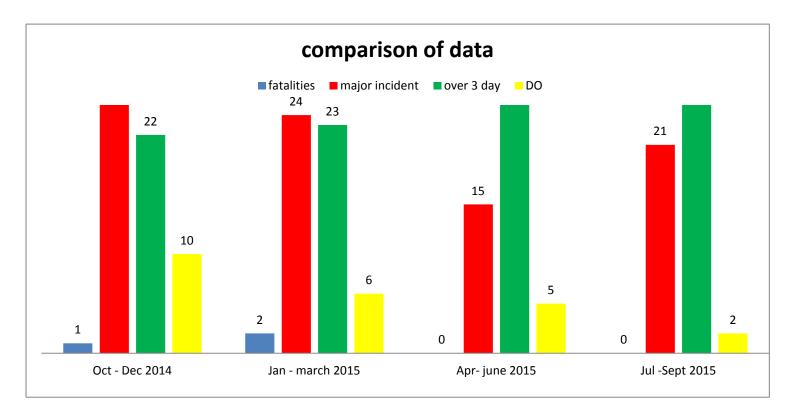

ies (MI) | MI on        | MI on       | Over 3 day | 3 day on private | 3 day on    | Dangerous  |
|------------------------------|------------|---------------------|--------------|-------------|------------|------------------|-------------|------------|
|                              |            |                     | private site | public site |            | site             | public site | occurrence |
| Total<br>numbers             | 0          | 21                  |              |             | 31         |                  |             | 2          |
| Comparison<br>private/public |            |                     | 19           | 2           |            | 21               | 10          |            |

 TABLE 1: numbers of reported incidents (including major injuries by type)









| Date       | Major             | Fatals   | Over 3 day      | Public | Private | Injury (type)         | Occupation   | Comments                                                 |
|------------|-------------------|----------|-----------------|--------|---------|-----------------------|--------------|----------------------------------------------------------|
| 04/07/2015 | Machinery contact | T        |                 |        | Y       | Fracture - wrist      | Operator     | grab hand bucket trapped operators hand                  |
| 07/07/2015 | Manual Handling   |          |                 |        | Y       | amputation - finger   | Plant Driver | finger trapped when lifting man hole cover               |
| 30/07/2015 | Metal Contact     |          |                 |