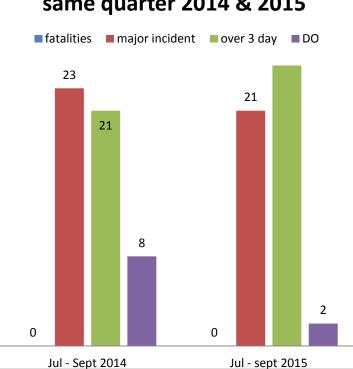

I) | MI on        | MI on       | Over 3 day | 3 day on private | 3 day on    | Dangerous  |
|------------------------------|------------|---------------------|--------------|-------------|------------|------------------|-------------|------------|
|                              |            |                     | private site | public site |            | site             | public site | occurrence |
| Total<br>numbers             | 0          | 21                  |              |             | 31         |                  |             | 2          |
| Comparison<br>private/public |            |                     | 19           | 2           |            | 21               | 10          |            |

 TABLE 1: numbers of reported incidents (including major injuries by type)









| Date       | Major             | Fatals   | Over 3 day      | Public | Private | Injury (type)         | Occupation   | Comments                                                 |
|------------|-------------------|----------|-----------------|--------|---------|-----------------------|--------------|----------------------------------------------------------|
| 04/07/2015 | Machinery contact | T        |                 |        | Y       | Fracture - wrist      | Operator     | grab hand bucket trapped operators hand                  |
| 07/07/2015 | Manual Handling   |          |                 |        | Y       | amputation - finger   | Plant Driver | finger trapped when lifting man hole cover               |
| 30/07/2015 | Metal Contact     |          |                 |        | Y