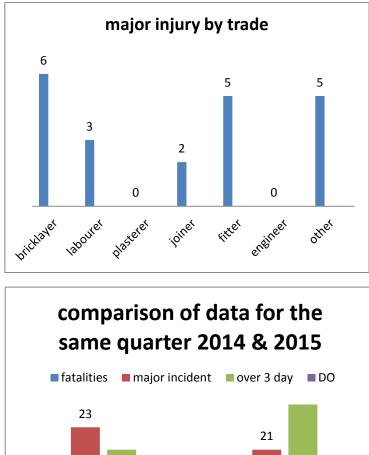

(MI) | MI on        | MI on       | Over 3 day | 3 day on private | 3 day on    | Dangerous  |
|------------------------------|------------|---------------------|--------------|-------------|------------|------------------|-------------|------------|
|                              |            |                     | private site | public site |            | site             | public site | occurrence |
| Total<br>numbers             | 0          | 21                  |              |             | 31         |                  |             | 2          |
| Comparison<br>private/public |            |                     | 19           | 2           |            | 21               | 10          |            |

 TABLE 1: numbers of reported incidents (including major injuries by type)









| Date       | Major             | Fatals   | Over 3 day      | Public | Private | Injury (type)         | Occupation   | Comments                                                 |
|------------|-------------------|----------|-----------------|--------|---------|-----------------------|--------------|----------------------------------------------------------|
| 04/07/2015 | Machinery contact | T        |                 |        | Y       | Fracture - wrist      | Operator     | grab hand bucket trapped operators hand                  |
| 07/07/2015 | Manual Handling   |          |                 |        | Y       | amputation - finger   | Plant Driver | finger trapped when lifting man hole cover               |
| 30/07/2015 | Metal Contact     |          |                 |        |