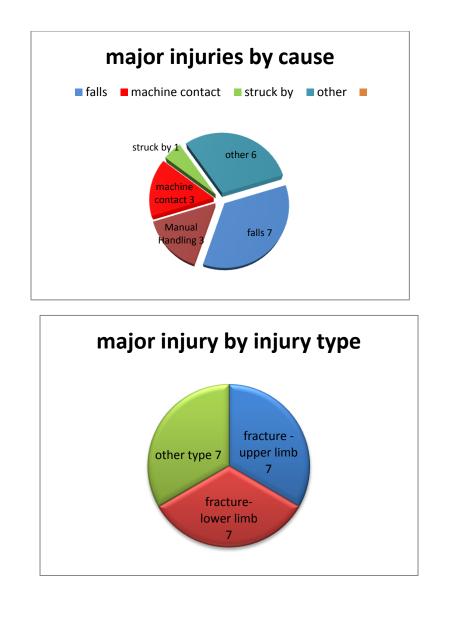

s (MI) | MI on        | MI on       | Over 3 day | 3 day on private | 3 day on    | Dangerous  |
|------------------------------|------------|---------------------|--------------|-------------|------------|------------------|-------------|------------|
|                              |            |                     | private site | public site |            | site             | public site | occurrence |
| Total<br>numbers             | 0          | 21                  |              |             | 31         |                  |             | 2          |
| Comparison<br>private/public |            |                     | 19           | 2           |            | 21               | 10          |            |

 TABLE 1: numbers of reported incidents (including major injuries by type)









| Date       | Major             | Fatals   | Over 3 day      | Public | Private | Injury (type)         | Occupation   | Comments                                                 |
|------------|-------------------|----------|-----------------|--------|---------|-----------------------|--------------|----------------------------------------------------------|
| 04/07/2015 | Machinery contact | T        |                 |        | Y       | Fracture - wrist      | Operator     | grab hand bucket trapped operators hand                  |
| 07/07/2015 | Manual Handling   |          |                 |        | Y       | amputation - finger   | Plant Driver | finger trapped when lifting man hole cover               |
| 30/07/2015 | Metal Contact     |          |                 |