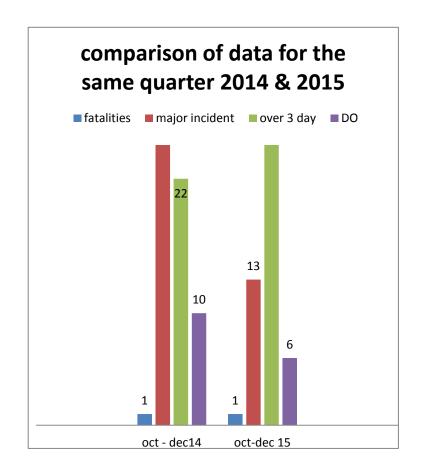

----|
|                |            |                     | private site | public site |            | site             | public site | occurrence |
| Total          | 1          | 13                  |              |             | 27         |                  |             | 6          |
| numbers        |            |                     |              |             |            |                  |             |            |
| Comparison     |            |                     | 10           | 3           |            | 18               | 9           |            |
| private/public |            |                     |              |             |            |                  |             |            |

TABLE 1: numbers of reported incidents (including major injuries by type)











| Date       | Major             | Fatals | Over 3 day      | Public | Private | Injury (type)                  | Occupation   | Comments                                                  |
|------------|-------------------|--------|-----------------|--------|---------|--------------------------------|--------------|-----------------------------------------------------------|
|            |                   |        |                 |        |         |                                |              |                                                           |
| 02/10/2015 |                   | Struck |                 |        | Υ       | Lacerations                    | Builder      | Using hand held saw which kicked back                     |
| 14/10/2015 | Fall              |