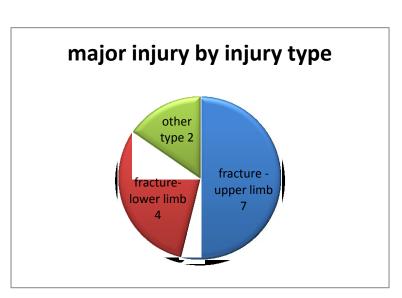

TABLE 1: numbers of reported incidents (including major injuries by type)

| Date       | Major             | Fatals | Over 3 day      | Public | Private | Injury (type)                  | Occupation   | Comments                                                  |
|------------|-------------------|--------|-----------------|--------|---------|--------------------------------|--------------|-----------------------------------------------------------|
|            |                   |        |                 |        |         |                                |              |                                                           |
| 02/10/2015 |                   | Struck |                 |        | Υ       | Lacerations                    | Builder      | Using hand held saw which kicked back                     |
| 14/10/2015 | Fall              |        |                 |        | Υ       | Fracture- back                 | Bricklayer   | Fell under 2ms (from scaffolding)                         |
| 17/10/2015 | Exposure          |        |                 | Υ      |         | Asphyxia/Poison                | Plumber      | Sewage spill over IP from cutting pipe                    |
| 28/10/2015 | Fall              |        |                 |        | Υ       | Fracture - wrist               | Painter      | Fall under 2ms - (from ladder)                            |
| 29/10/2015 | Struck            |        |                 |        | Υ       | Fracture - lower limb          | Construction | struck by falling piece of concrete                       |
| 31/10/2015 | Fall              |        |                 |        | Υ       | Fracture - multiple            | Joiner       | Fall under 2ms (from ladders)                             |
| 04/11/2015 | Struck            |        |                 |        | Υ       | Superficial - eye              | Construction | Struck by piece of metal in eye                           |
| 05/11/2015 | Fall              |        |                 |        | Υ       | Fracture - Upper limb          | Electrician  | Fall under 2ms - (stepladder)                             |
| 09/11/2015 | Struck            |        |                 | Υ      |         | Fracture - Upper limb          | Construction | Struck by cable                                           |
| 13/11/2015 | Fall              |        |                 |        | Υ       | Fracture – foot                | Bricklayer   | Fall under 2ms - jumped out of the way of collapsing wall |
| 16/11/2015 | Trapped           |        |                 | Υ      |         | Fracture - Lower limb          | Labourer     | Trapped between object and wall                           |
| 01/12/2015 | Collapse          |        |                 |        | Υ       | Fracture - multiple            | Engineer     | Filters in dust unit collapsed while IP cleaning          |
| 04/12/2015 | Machinery contact |        |                 |        | Υ       | Fracture - multiple            | Construction | IP came in contact with digger bucket                     |
| 19/12/2015 | Machinery contact |        |                 |        | Υ       | Fracture - lower limb          | Plant Driver | caught under excavator track                              |
| 02/10/2015 |                   |        | Trapped         |        | Υ       | Laceration - finger            | Labourer     | caught finger in grab mechanism                           |
| 06/10/2015 |                   |        | Struck          |        | Υ       | Superficial injuries - face    | Plasterer    | IP receiving crate which fell on his face                 |
| 09/10/2015 |                   |        | Struck          |        | Υ       | Superficial injuries - hand    | Builder      | Con saw blade came in contact with IP hand                |
| 09/10/2015 |                   |        | Fall            |        | Υ       | Fracture - toe                 | Construction | Fall under 2ms - slipped entering work vehicle            |
| 14/10/2015 |                   |        | Manual Handling |        | Υ       | Multiple injuries - lower limb | Plumber      | Moving boiler which fell on IP leg                        |
| 17/10/2015 |                   |        | Exposure        | Υ      |         | Asphyxia/poison                | Plumber      | Sewage spill over IP from cutting pipe                    |
| 19/10/2015 |                   |        | Manual Handling | Υ      |         | Strain - Upper Limb            | Plasterer    | removing fireplace pulled muscle                          |
| 21/10/2015 |                   |        | Cut             | Υ      |         | Laceration - Hand              | Plasterer    | Cutting plasterboard injured hand                         |
| 22/10/2015 |                   |        | Cut             | Υ      |         | Laceration - Lower limb        | Plumber      | cutting lino Stanley knife slipped cut IP leg             |
| 23/10/2015 |                   |        | Struck          | Υ      |         | Laceration - finger            | Welder       | struck hand on upstand on a rack                          |
| 26/10/2015 |                   |        | Manual Handling |        | Υ       | Superficial abrasions - head   | Builder      | struck head on load he was carrying                       |
| 30/10/2015 |                   |        | Fall            |        | Υ       | Strain - ankle                 | Construction | fall under 2ms - jumped out of lorry hurt ankle           |
| 02/11/2015 |                   |        | Manual Handling |        | Υ       | Strain - back                  | Smiths       | hurt back while digging hole                              |

| total      | 13 | 1 | 27                | 12 | 29 |                              |              |                                                                |  |
|------------|----|---|-------------------|----|----|------------------------------|--------------|----------------------------------------------------------------|--|
|            |    |   |                   |    |    |                              |              |                                                                |  |
| 22/12/2015 |    |   | Manual Handling   | Υ  |    | Strain - back                | Labourer     | Lifting bitmac from lorry and fell back                        |  |
| 11/12/2015 |    |   | Struck            |    | Υ  | superficial -lower limb      | Construction | struck by pipe IP was cutting                                  |  |
| 07/12/2015 |    |   | Slip              |    | Υ  | Fracture - wrist             | Construction | lost balance and slipped                                       |  |
| 04/12/2015 |    |   | Slip              |    | Υ  | Superficial - back           | Builder      | slipped off ladder on scaffold                                 |  |
| 27/11/2015 |    |   | Manual Handling   |    | Υ  | Laceration - hand            | Construction | tripped while carrying trowel                                  |  |
| 25/11/2015 |    |   | Fall              |    | Υ  | Superficial abrasions - back | Construction | Fall under 2ms - fell to safety deck caught back on joist      |  |
| 24/11/2015 |    |   | Manual Handling   |    | Υ  | Strain - back                | Construction | Hurt back when lifted channel drain                            |  |
| 23/11/2015 |    |   | Trip              | Υ  |    | Laceration - Upper limb      | Joiner       | Tripped over waste material on ground                          |  |
| 18/11/2015 |    |   | Fall              |    | Υ  | Multiple injuries            | Fitter       | Fall over 2ms - from scaffold collapse                         |  |
| 16/11/2015 |    |   | Machinery contact | Υ  |    | Laceration - face            | Construction | IP hit by empty skip                                           |  |
| 10/11/2015 |    |   | Manual Handling   | Υ  |    | Strain - back                | Labourer     | Hurt back while shovelling                                     |  |
| 10/11/2015 |    |   | Fall              |    | Υ  | Contusion - trunk            | Labourer     | Fall under 2ms - fell from telehandler                         |  |
| 09/11/2015 |    |   | Burns             |    | Υ  | electric shock - face        | Construction | IP re cabling street lighting scheme - received electric shock |  |
| 03/11/2015 |    |   | Burns             |    | Υ  | electric shock - hand        | Plumber      | changing immersion got electric shock                          |  |