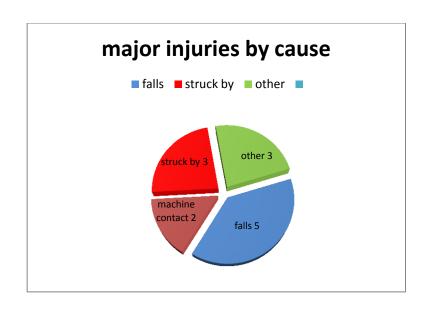

TABLE 1: numbers of reported incidents (including major injuries by type)

| Date       | Major             | Fatals | Over 3 day      | Public | Private | Injury (type)                  | Occupation   | Comments                                                  |
|------------|-------------------|--------|-----------------|--------|---------|--------------------------------|--------------|-----------------------------------------------------------|
|            |                   |        |                 |        |         |                                |              |                                                           |
| 02/10/2015 |                   | Struck |                 |        | Υ       | Lacerations                    | Builder      | Using hand held saw which kicked back                     |
| 14/10/2015 | Fall              |        |                 |        | Υ       | Fracture- back                 | Bricklayer   | Fell under 2ms (from scaffolding)                         |
| 17/10/2015 | Exposure          |        |                 | Υ      |         | Asphyxia/Poison                | Plumber      | Sewage spill over IP from cutting pipe                    |
| 28/10/2015 | Fall              |        |                 |        | Υ       | Fracture - wrist               | Painter      | Fall under 2ms - (from ladder)                            |
| 29/10/2015 | Struck            |        |                 |        | Υ       | Fracture - lower limb          | Construction | struck by falling piece of concrete                       |
| 31/10/2015 | Fall              |        |                 |        | Υ       | Fracture - multiple            | Joiner       | Fall under 2ms (from ladders)                             |
| 04/11/2015 | Struck            |        |                 |        | Υ       | Superficial - eye              | Construction | Struck by piece of metal in eye                           |
| 05/11/2015 | Fall              |        |                 |        | Υ       | Fracture - Upper limb          | Electrician  | Fall under 2ms - (stepladder)                             |
| 09/11/2015 | Struck            |        |                 | Υ      |         | Fracture - Upper limb          | Construction | Struck by cable                                           |
| 13/11/2015 | Fall              |        |                 |        | Υ       | Fracture – foot                | Bricklayer   | Fall under 2ms - jumped out of the way of collapsing wall |
| 16/11/2015 | Trapped           |        |                 | Υ      |         | Fracture - Lower limb          | Labourer     | Trapped between object and wall                           |
| 01/12/2015 | Collapse          |        |                 |        | Υ       | Fracture - multiple            | Engineer     | Filters in dust unit collapsed while IP cleaning          |
| 04/12/2015 | Machinery contact |        |                 |        | Υ       | Fracture - multiple            | Construction | IP came in contact with digger bucket                     |
| 19/12/2015 | Machinery contact |        |                 |        | Υ       | Fracture - lower limb          | Plant Driver | caught under excavator track                              |
| 02/10/2015 |                   |        | Trapped         |        | Υ       | Laceration - finger            | Labourer     | caught finger in grab mechanism                           |
| 06/10/2015 |                   |        | Struck          |        | Υ       | Superficial injuries - face    | Plasterer    | IP receiving crate which fell on his face                 |
| 09/10/2015 |                   |        | Struck          |        | Υ       | Superficial injuries - hand    | Builder      | Con saw blade came in contact with IP hand                |
| 09/10/2015 |                   |        | Fall            |        | Υ       | Fracture - toe                 | Construction | Fall under 2ms - slipped entering work vehicle            |
| 14/10/2015 |                   |        | Manual Handling |        | Υ       | Multiple injuries - lower limb | Plumber      | Moving boiler which fell on IP leg                        |
| 17/10/2015 |                   |        | Exposure        | Υ      |         | Asphyxia/poison                | Plumber      | Sewage spill over IP from cutting pipe                    |
| 19/10/2015 |                   |        | Manual Handling | Υ      |         | Strain - Upper Limb            | Plasterer    | removing fireplace pulled muscle                          |
| 21/10/2015 |                   |        | Cut             | Υ      |         | Laceration - Hand              | Plasterer    | Cutting plasterboard injured hand                         |
| 22/10/2015 |                   |        | Cut             | Υ      |         | Laceration - Lower limb        | Plumber      | cutting lino Stanley knife slipped cut IP leg             |
| 23/10/2015 |                   |        | Struck          | Υ      |         | Laceration - finger            | Welder       | struck hand on upstand on a rack                          |
| 26/10/2015 |                   |        | Manual Handling |        | Υ       | Superficial abrasions - head   | Builder      | struck head on load he was carrying                       |
| 30/10/2015 |                   |        | Fall            |        | Υ       | Strain - ankle                 | Construction | fall under 2ms - jumped out of lorry hurt ankle           |
| 02/11/2015 |                   |        | Manual Handling |        | Υ       | Strain - back                  | Smiths       | hurt back while digging hole                              |

| total      | 13 | 1 | 27                | 12 | 29 |                              |              |                                                                |  |
|------------|----|---|-------------------|----|----|------------------------------|--------------|----------------------------------------------------------------|--|
|            |    |   |                   |    |    |                              |              |                                                                |  |
| 22/12/2015 |    |   | Manual Handling   | Υ  |    | Strain - back                | Labourer     | Lifting bitmac from lorry and fell back                        |  |
| 11/12/2015 |    |   | Struck            |    | Υ  | superficial -lower limb      | Construction | struck by pipe IP was cutting                                  |  |
| 07/12/2015 |    |   | Slip              |    | Υ  | Fracture - wrist             | Construction | lost balance and slipped                                       |  |
| 04/12/2015 |    |   | Slip              |    | Υ  | Superficial - back           | Builder      | slipped off ladder on scaffold                                 |  |
| 27/11/2015 |    |   | Manual Handling   |    | Υ  | Laceration - hand            | Construction | tripped while carrying trowel                                  |  |
| 25/11/2015 |    |   | Fall              |    | Υ  | Superficial abrasions - back | Construction | Fall under 2ms - fell to safety deck caught back on joist      |  |
| 24/11/2015 |    |   | Manual Handling   |    | Υ  | Strain - back                | Construction | Hurt back when lifted channel drain                            |  |
| 23/11/2015 |    |   | Trip              | Υ  |    | Laceration - Upper limb      | Joiner       | Tripped over waste material on ground                          |  |
| 18/11/2015 |    |   | Fall              |    | Υ  | Multiple injuries            | Fitter       | Fall over 2ms - from scaffold collapse                         |  |
| 16/11/2015 |    |   | Machinery contact | Υ  |    | Laceration - face            | Construction | IP hit by empty skip                                           |  |
| 10/11/2015 |    |   | Manual Handling   | Υ  |    | Strain - back                | Labourer     | Hurt back while shovelling                                     |  |
| 10/11/2015 |    |   | Fall              |    | Υ  | Contusion - trunk            | Labourer     | Fall under 2ms - fell from telehandler                         |  |
| 09/11/2015 |    |   | Burns             |    | Υ  | electric shock - face        | Construction | IP re cabling street lighting scheme - received electric shock |  |
| 03/11/2015 |    |   | Burns             |    | Υ  | electric shock - hand        | Plumber      | changing immersion got electric shock                          |  |