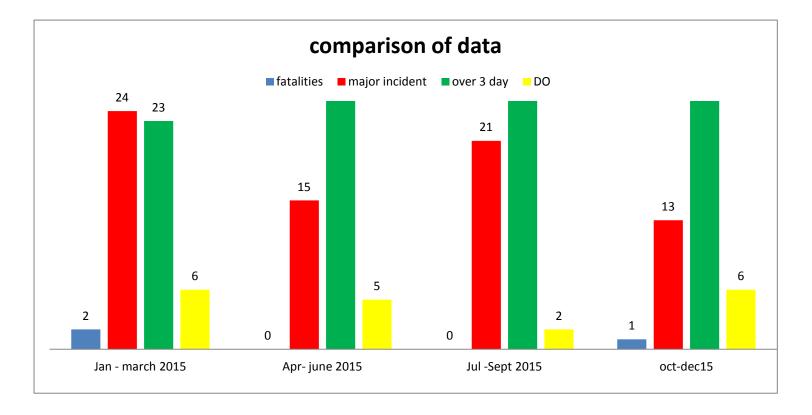

## **HSENI CONSTRUCTION GROUP STATISTICS**

01 October 2015 – 31 December 2015

|                | fatalities | Major injuries (MI) | MI on        | MI on       | Over 3 day | 3 day on private | 3 day on    | Dangerous  |
|----------------|------------|---------------------|--------------|-------------|------------|------------------|-------------|------------|
|                |            |                     | private site | public site |            | site             | public site | occurrence |
| Total          | 1          | 13                  |              |             | 27         |                  |             | 6          |
| numbers        |            |                     |              |             |            |                  |             |            |
| Comparison     |            |                     | 10           | 3           |            | 18               | 9           |            |
| private/public |            |                     |              |             |            |                  |             |            |