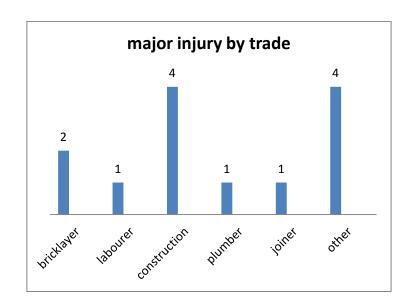

TABLE 1: numbers of reported incidents (including major injuries by type)

| Date       | Major             | Fatals | Over 3 day      | Public | Private | Injury (type)                  | Occupation   | Comments                                                  |
|------------|-------------------|--------|-----------------|--------|---------|--------------------------------|--------------|-----------------------------------------------------------|
|            |                   |        |                 |        |         |                                |              |                                                           |
| 02/10/2015 |                   | Struck |                 |        | Υ       | Lacerations                    | Builder      | Using hand held saw which kicked back                     |
| 14/10/2015 | Fall              |        |                 |        | Υ       | Fracture- back                 | Bricklayer   | Fell under 2ms (from scaffolding)                         |
| 17/10/2015 | Exposure          |        |                 | Υ      |         | Asphyxia/Poison                | Plumber      | Sewage spill over IP from cutting pipe                    |
| 28/10/2015 | Fall              |        |                 |        | Υ       | Fracture - wrist               | Painter      | Fall under 2ms - (from ladder)                            |
| 29/10/2015 | Struck            |        |                 |        | Υ       | Fracture - lower limb          | Construction | struck by falling piece of concrete                       |
| 31/10/2015 | Fall              |        |                 |        | Υ       | Fracture - multiple            | Joiner       | Fall under 2ms (from ladders)                             |
| 04/11/2015 | Struck            |        |                 |        | Υ       | Superficial - eye              | Construction | Struck by piece of metal in eye                           |
| 05/11/2015 | Fall              |        |                 |        | Υ       | Fracture - Upper limb          | Electrician  | Fall under 2ms - (stepladder)                             |
| 09/11/2015 | Struck            |        |                 | Υ      |         | Fracture - Upper limb          | Construction | Struck by cable                                           |
| 13/11/2015 | Fall              |        |                 |        | Υ       | Fracture – foot                | Bricklayer   | Fall under 2ms - jumped out of the way of collapsing wall |
| 16/11/2015 | Trapped           |        |                 | Υ      |         | Fracture - Lower limb          | Labourer     | Trapped between object and wall                           |
| 01/12/2015 | Collapse          |        |                 |        | Υ       | Fracture - multiple            | Engineer     | Filters in dust unit collapsed while IP cleaning          |
| 04/12/2015 | Machinery contact |        |                 |        | Υ       | Fracture - multiple            | Construction | IP came in contact with digger bucket                     |
| 19/12/2015 | Machinery contact |        |                 |        | Υ       | Fracture - lower limb          | Plant Driver | caught under excavator track                              |
| 02/10/2015 |                   |        | Trapped         |        | Υ       | Laceration - finger            | Labourer     | caught finger in grab mechanism                           |
| 06/10/2015 |                   |        | Struck          |        | Υ       | Superficial injuries - face    | Plasterer    | IP receiving crate which fell on his face                 |
| 09/10/2015 |                   |        | Struck          |        | Υ       | Superficial injuries - hand    | Builder      | Con saw blade came in contact with IP hand                |
| 09/10/2015 |                   |        | Fall            |        | Υ       | Fracture - toe                 | Construction | Fall under 2ms - slipped entering work vehicle            |
| 14/10/2015 |                   |        | Manual Handling |        | Υ       | Multiple injuries - lower limb | Plumber      | Moving boiler which fell on IP leg                        |
| 17/10/2015 |                   |        | Exposure        | Υ      |         | Asphyxia/poison                | Plumber      | Sewage spill over IP from cutting pipe                    |
| 19/10/2015 |                   |        | Manual Handling | Υ      |         | Strain - Upper Limb            | Plasterer    | removing fireplace pulled muscle                          |
| 21/10/2015 |                   |        | Cut             | Υ      |         | Laceration - Hand              | Plasterer    | Cutting plasterboard injured hand                         |
| 22/10/2015 |                   |        | Cut             | Υ      |         | Laceration - Lower limb        | Plumber      | cutting lino Stanley knife slipped cut IP leg             |
| 23/10/2015 |                   |        | Struck          | Υ      |         | Laceration - finger            | Welder       | struck hand on upstand on a rack                          |
| 26/10/2015 |                   |        | Manual Handling |        | Υ       | Superficial abrasions - head   | Builder      | struck head on load he was carrying                       |
| 30/10/2015 |                   |        | Fall            |        | Υ       | Strain - ankle                 | Construction | fall under 2ms - jumped out of lorry hurt ankle           |
| 02/11/2015 |                   |        | Manual Handling |        | Υ       | Strain - back                  | Smiths       | hurt back while digging hole                              |

| total      | 13 | 1 | 27                | 12 | 29 |                              |              |                                                                |  |
|------------|----|---|-------------------|----|----|------------------------------|--------------|----------------------------------------------------------------|--|
|            |    |   |                   |    |    |                              |              |                                                                |  |
| 22/12/2015 |    |   | Manual Handling   | Υ  |    | Strain - back                | Labourer     | Lifting bitmac from lorry and fell back                        |  |
| 11/12/2015 |    |   | Struck            |    | Υ  | superficial -lower limb      | Construction | struck by pipe IP was cutting                                  |  |
| 07/12/2015 |    |   | Slip              |    | Υ  | Fracture - wrist             | Construction | lost balance and slipped                                       |  |
| 04/12/2015 |    |   | Slip              |    | Υ  | Superficial - back           | Builder      | slipped off ladder on scaffold                                 |  |
| 27/11/2015 |    |   | Manual Handling   |    | Υ  | Laceration - hand            | Construction | tripped while carrying trowel                                  |  |
| 25/11/2015 |    |   | Fall              |    | Υ  | Superficial abrasions - back | Construction | Fall under 2ms - fell to safety deck caught back on joist      |  |
| 24/11/2015 |    |   | Manual Handling   |    | Υ  | Strain - back                | Construction | Hurt back when lifted channel drain                            |  |
| 23/11/2015 |    |   | Trip              | Υ  |    | Laceration - Upper limb      | Joiner       | Tripped over waste material on ground                          |  |
| 18/11/2015 |    |   | Fall              |    | Υ  | Multiple injuries            | Fitter       | Fall over 2ms - from scaffold collapse                         |  |
| 16/11/2015 |    |   | Machinery contact | Υ  |    | Laceration - face            | Construction | IP hit by empty skip                                           |  |
| 10/11/2015 |    |   | Manual Handling   | Υ  |    | Strain - back                | Labourer     | Hurt back while shovelling                                     |  |
| 10/11/2015 |    |   | Fall              |    | Υ  | Contusion - trunk            | Labourer     | Fall under 2ms - fell from telehandler                         |  |
| 09/11/2015 |    |   | Burns             |    | Υ  | electric shock - face        | Construction | IP re cabling street lighting scheme - received electric shock |  |
| 03/11/2015 |    |   | Burns             |    | Υ  | electric shock - hand        | Plumber      | changing immersion got electric shock                          |  |