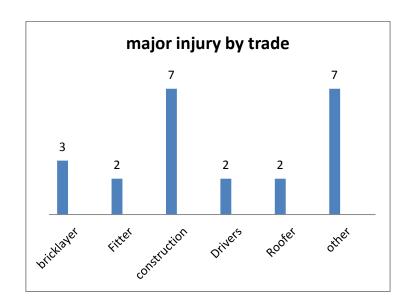

TABLE 1: numbers of reported incidents (including major injuries by type)

| Date       | Major              | Fatals | Over 3 day      | Public | Private | Injury (type)            | Occupation   | Comments                                                            |
|------------|--------------------|--------|-----------------|--------|---------|--------------------------|--------------|---------------------------------------------------------------------|
| 30/09/2016 |                    | Struck |                 | Υ      |         | Multiple injuries        | Construction | fatality                                                            |
| 13/07/2016 | Slip               |        |                 | Υ      |         | Fracture - Ankle         | Plant Driver | Slipped and went over on ankle                                      |
| 15/07/2016 | Fall               |        |                 |        | Υ       | Fracture-Upper limb      | Roofer       | Fall (over 2m) Lost balance on roof and fell                        |
| 19/07/2016 | Trip               |        |                 |        | Υ       | Fracture-Ankle           | Labourer     | Tripped over toolbox                                                |
| 20/07/2016 | Manual<br>Handling |        |                 |        | Υ       | Fracture-Foot            | Bricklayer   | IP carrying Jockey wheel which slipped fell on IP's foot            |
| 25/07/2016 | Fall               |        |                 |        | Υ       | Fracture-Ankle           | Bricklayer   | Fall (over 2m) Fell from loading bay                                |
| 01/08/2016 | Manual<br>Handling |        |                 | Υ      |         | Amputation - Finger      | Plumber      | IP injured finger when placing Inspection chamber lid back          |
| 04/08/2016 | Manual<br>Handling |        |                 |        | Υ       | Laceration - Upper limb  | Construction | IP carrying double glazing unit lost his grip injured forearm       |
| 08/08/2016 | Machinery contact  |        |                 |        | Υ       | Amputation - Finger      | Labourer     | Cut finger with table saw blade                                     |
| 08/08/2016 | Fall               |        |                 |        | Υ       | Fracture - Upper limb    | Bricklayer   | Fall(over 2m) Fell from scaffolding                                 |
| 15/08/2016 | Exposure           |        |                 | Υ      |         | Burns -Multiple          | Construction | Vehicle went on fire with occupants driver and passenger inside     |
| 15/08/2016 | Exposure           |        |                 | Υ      |         | Burns -Multiple          | Construction | Vehicle went on fire with occupants driver and passenger inside     |
| 15/08/2016 | Trip               |        |                 |        | Υ       | Fracture - Upper limb    | Construction | Tripped on raised floor board                                       |
| 16/08/2016 | Fall               |        |                 | Υ      |         | Fracture - Foot          | Engineer     | Fall(under 2m) Fell from ladder                                     |
| 17/08/2016 | Trip               |        |                 |        | Υ       | Fracture - Upper limb    | Construction | Tripped on mesh laid on floor                                       |
| 18/08/2016 | Machinery contact  |        |                 |        | Υ       | Amputation - Foot        | Plant Driver | 5 ton digger crushed IP foot                                        |
| 02/09/2016 | Strike             |        |                 |        | Υ       | Fracture - hand          | Construction | Knocked hand on bar bolt                                            |
| 07/09/2016 | Fall               |        |                 |        | Υ       | Injuries - trunk         | Roofer       | Fall (over 2m) fell through roof                                    |
| 11/09/2016 | Trip               |        |                 | Υ      |         | Fracture - wrist         | Labourer     | mis placed footing and tripped                                      |
| 12/09/2016 | Exposure           |        |                 |        | Υ       | Injury - finger          | Painter      | caught paint gun and accidentally injected his finger with thinners |
| 19/09/2016 | Fall               |        |                 | Υ      |         | Fracture - wrist         | Scaffolder   | Fall (under 2m) Fell from scaffold                                  |
| 21/09/2016 | Fall               |        |                 |        | Υ       | Fracture - Foot          | Fitter       | Fall(under 2m) Fell from step ladders                               |
| 21/09/2016 | Struck             |        |                 |        | Υ       | Fracture - lower limb    | Labourer     | Struck by falling block                                             |
| 21/09/2016 | Fall               |        |                 |        | Υ       | Fracture - foot          | Construction | Fall (over 2m) Fell from ladders                                    |
| 04/07/2016 |                    |        | Struck          |        | Υ       | Superficial injury - eye | Bricklayer   | small piece of limestone ejected from grinder entering IP eye       |
| 07/07/2016 |                    |        | Slip            |        | Υ       | Strain - back            | Plumber      | slipped on ladder hurt his back                                     |
| 18/07/2016 |                    |        | Manual Handling | Υ      |         | Strain - back            | Roofer       | hurt back while carrying ladders                                    |

| 22/07/2016 | Manual Handling   |   | Υ | Strain - Upper limb        | Construction | strained arm while swinging sledge hammer                        |
|------------|-------------------|---|---|----------------------------|--------------|------------------------------------------------------------------|
| 27/07/2016 | Machinery contact |   | Υ | Fracture -finger           | Labourer     | finger caught on excavator chains                                |
| 28/07/2016 | Fall              |   | Υ | Fracture - ankle           | Fitter       | Fall (over 2m) ladders collapsed                                 |
| 28/07/2016 | Manual Handling   |   | Υ | Strain - back              | Plumber      | getting up from ground hurt his back                             |
| 30/07/2016 | Fall              | Υ |   | Multiple internal injuries | Labourer     | Fall (over 2m) Fell from roof                                    |
| 05/08/2016 | Slip              |   | Υ | strain - ankle             | Carpenter    | Slipped off door step                                            |
| 05/08/2016 | Manual Handling   |   | Υ | Laceration - hand          | Roofer       | lifted cladding sheet which fell and injured hand                |
| 17/08/2016 | Slip              |   | Υ | Laceration - hand          | Plasterer    | Slipped while plastering trowel cut hand                         |
| 17/08/2016 | Cut               |   | Υ | Laceration - hand          | Labourer     | using stanley knife which slipped and cut hand                   |
| 18/08/2016 | Cut               | Y |   | Laceration - Upper limb    | Painter      | Cut arm while using stanley knife                                |
| 21/08/2016 | Slip              | Υ |   | Strain - Back              | Plumber      | turned while walking hurt back                                   |
| 25/08/2016 | Collapse          |   | Υ | Multiple injuries          | Labourer     | excavation bank collapsed IP fell into trench                    |
| 30/08/2016 | Struck            |   | Υ | Laceration - head          | Plant Driver | Hit stone while operating machinery which overturned injuring IP |
| 08/09/2016 | Struck            |   | Υ | Fracture -finger           | Technician   | caught finger in tool                                            |
| 12/09/2016 | Trip              |   | Υ | Strain - ankle             | Labourer     |                                                                  |
| 17/09/2016 | Slip              | Υ |   | Strain - foot              | Labourer     | Slipped on roadside and fell into pole                           |
| 19/09/2016 | Fall              |   | Υ | Multiple injuries - hand   | Scaffolder   | Fall (over 2m) fell from scaffolding                             |
| 20/09/2016 | Fall              |   | Υ | Strain - back              | Construction | Fall (under 2m) fell from ladder                                 |
| 22/09/2016 | Struck            | Y |   | Head injury                | Construction | Due to heavy braking IP injured head on headrest                 |
| 23/09/2016 | Manual Handling   |   | Υ | Strain - lower limb        | Carpenter    | Twisted knee while carrying plasterboard                         |