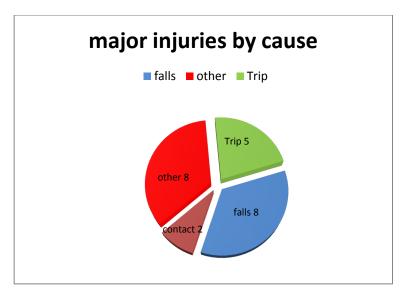

TABLE 1: numbers of reported incidents (including major injuries by type)

| Date       | Major              | Fatals | Over 3 day      | Public | Private | Injury (type)            | Occupation   | Comments                                                            |
|------------|--------------------|--------|-----------------|--------|---------|--------------------------|--------------|---------------------------------------------------------------------|
| 30/09/2016 |                    | Struck |                 | Υ      |         | Multiple injuries        | Construction | fatality                                                            |
| 13/07/2016 | Slip               |        |                 | Υ      |         | Fracture - Ankle         | Plant Driver | Slipped and went over on ankle                                      |
| 15/07/2016 | Fall               |        |                 |        | Υ       | Fracture-Upper limb      | Roofer       | Fall (over 2m) Lost balance on roof and fell                        |
| 19/07/2016 | Trip               |        |                 |        | Υ       | Fracture-Ankle           | Labourer     | Tripped over toolbox                                                |
| 20/07/2016 | Manual<br>Handling |        |                 |        | Υ       | Fracture-Foot            | Bricklayer   | IP carrying Jockey wheel which slipped fell on IP's foot            |
| 25/07/2016 | Fall               |        |                 |        | Υ       | Fracture-Ankle           | Bricklayer   | Fall (over 2m) Fell from loading bay                                |
| 01/08/2016 | Manual<br>Handling |        |                 | Υ      |         | Amputation - Finger      | Plumber      | IP injured finger when placing Inspection chamber lid back          |
| 04/08/2016 | Manual<br>Handling |        |                 |        | Υ       | Laceration - Upper limb  | Construction | IP carrying double glazing unit lost his grip injured forearm       |
| 08/08/2016 | Machinery contact  |        |                 |        | Υ       | Amputation - Finger      | Labourer     | Cut finger with table saw blade                                     |
| 08/08/2016 | Fall               |        |                 |        | Υ       | Fracture - Upper limb    | Bricklayer   | Fall(over 2m) Fell from scaffolding                                 |
| 15/08/2016 | Exposure           |        |                 | Υ      |         | Burns -Multiple          | Construction | Vehicle went on fire with occupants driver and passenger inside     |
| 15/08/2016 | Exposure           |        |                 | Υ      |         | Burns -Multiple          | Construction | Vehicle went on fire with occupants driver and passenger inside     |
| 15/08/2016 | Trip               |        |                 |        | Υ       | Fracture - Upper limb    | Construction | Tripped on raised floor board                                       |
| 16/08/2016 | Fall               |        |                 | Υ      |         | Fracture - Foot          | Engineer     | Fall(under 2m) Fell from ladder                                     |
| 17/08/2016 | Trip               |        |                 |        | Υ       | Fracture - Upper limb    | Construction | Tripped on mesh laid on floor                                       |
| 18/08/2016 | Machinery contact  |        |                 |        | Υ       | Amputation - Foot        | Plant Driver | 5 ton digger crushed IP foot                                        |
| 02/09/2016 | Strike             |        |                 |        | Υ       | Fracture - hand          | Construction | Knocked hand on bar bolt                                            |
| 07/09/2016 | Fall               |        |                 |        | Υ       | Injuries - trunk         | Roofer       | Fall (over 2m) fell through roof                                    |
| 11/09/2016 | Trip               |        |                 | Υ      |         | Fracture - wrist         | Labourer     | mis placed footing and tripped                                      |
| 12/09/2016 | Exposure           |        |                 |        | Υ       | Injury - finger          | Painter      | caught paint gun and accidentally injected his finger with thinners |
| 19/09/2016 | Fall               |        |                 | Υ      |         | Fracture - wrist         | Scaffolder   | Fall (under 2m) Fell from scaffold                                  |
| 21/09/2016 | Fall               |        |                 |        | Υ       | Fracture - Foot          | Fitter       | Fall(under 2m) Fell from step ladders                               |
| 21/09/2016 | Struck             |        |                 |        | Υ       | Fracture - lower limb    | Labourer     | Struck by falling block                                             |
| 21/09/2016 | Fall               |        |                 |        | Υ       | Fracture - foot          | Construction | Fall (over 2m) Fell from ladders                                    |
| 04/07/2016 |                    |        | Struck          |        | Υ       | Superficial injury - eye | Bricklayer   | small piece of limestone ejected from grinder entering IP eye       |
| 07/07/2016 |                    |        | Slip            |        | Υ       | Strain - back            | Plumber      | slipped on ladder hurt his back                                     |
| 18/07/2016 |                    |        | Manual Handling | Υ      |         | Strain - back            | Roofer       | hurt back while carrying ladders                                    |

| 22/07/2016 | Manual Handling   |   | Υ | Strain - Upper limb        | Construction | strained arm while swinging sledge hammer                        |
|------------|-------------------|---|---|----------------------------|--------------|------------------------------------------------------------------|
| 27/07/2016 | Machinery contact |   | Υ | Fracture -finger           | Labourer     | finger caught on excavator chains                                |
| 28/07/2016 | Fall              |   | Υ | Fracture - ankle           | Fitter       | Fall (over 2m) ladders collapsed                                 |
| 28/07/2016 | Manual Handling   |   | Υ | Strain - back              | Plumber      | getting up from ground hurt his back                             |
| 30/07/2016 | Fall              | Υ |   | Multiple internal injuries | Labourer     | Fall (over 2m) Fell from roof                                    |
| 05/08/2016 | Slip              |   | Υ | strain - ankle             | Carpenter    | Slipped off door step                                            |
| 05/08/2016 | Manual Handling   |   | Υ | Laceration - hand          | Roofer       | lifted cladding sheet which fell and injured hand                |
| 17/08/2016 | Slip              |   | Υ | Laceration - hand          | Plasterer    | Slipped while plastering trowel cut hand                         |
| 17/08/2016 | Cut               |   | Υ | Laceration - hand          | Labourer     | using stanley knife which slipped and cut hand                   |
| 18/08/2016 | Cut               | Y |   | Laceration - Upper limb    | Painter      | Cut arm while using stanley knife                                |
| 21/08/2016 | Slip              | Υ |   | Strain - Back              | Plumber      | turned while walking hurt back                                   |
| 25/08/2016 | Collapse          |   | Υ | Multiple injuries          | Labourer     | excavation bank collapsed IP fell into trench                    |
| 30/08/2016 | Struck            |   | Υ | Laceration - head          | Plant Driver | Hit stone while operating machinery which overturned injuring IP |
| 08/09/2016 | Struck            |   | Υ | Fracture -finger           | Technician   | caught finger in tool                                            |
| 12/09/2016 | Trip              |   | Υ | Strain - ankle             | Labourer     |                                                                  |
| 17/09/2016 | Slip              | Υ |   | Strain - foot              | Labourer     | Slipped on roadside and fell into pole                           |
| 19/09/2016 | Fall              |   | Υ | Multiple injuries - hand   | Scaffolder   | Fall (over 2m) fell from scaffolding                             |
| 20/09/2016 | Fall              |   | Υ | Strain - back              | Construction | Fall (under 2m) fell from ladder                                 |
| 22/09/2016 | Struck            | Y |   | Head injury                | Construction | Due to heavy braking IP injured head on headrest                 |
| 23/09/2016 | Manual Handling   |   | Υ | Strain - lower limb        | Carpenter    | Twisted knee while carrying plasterboard                         |