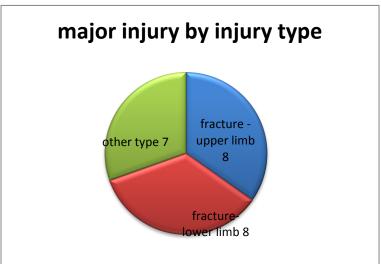

TABLE 1: numbers of reported incidents (including major injuries by type)

| Date       | Major              | Fatals | Over 3 day      | Public | Private | Injury (type)            | Occupation   | Comments                                                            |
|------------|--------------------|--------|-----------------|--------|---------|--------------------------|--------------|---------------------------------------------------------------------|
| 30/09/2016 |                    | Struck |                 | Υ      |         | Multiple injuries        | Construction | fatality                                                            |
| 13/07/2016 | Slip               |        |                 | Υ      |         | Fracture - Ankle         | Plant Driver | Slipped and went over on ankle                                      |
| 15/07/2016 | Fall               |        |                 |        | Υ       | Fracture-Upper limb      | Roofer       | Fall (over 2m) Lost balance on roof and fell                        |
| 19/07/2016 | Trip               |        |                 |        | Υ       | Fracture-Ankle           | Labourer     | Tripped over toolbox                                                |
| 20/07/2016 | Manual<br>Handling |        |                 |        | Υ       | Fracture-Foot            | Bricklayer   | IP carrying Jockey wheel which slipped fell on IP's foot            |
| 25/07/2016 | Fall               |        |                 |        | Υ       | Fracture-Ankle           | Bricklayer   | Fall (over 2m) Fell from loading bay                                |
| 01/08/2016 | Manual<br>Handling |        |                 | Υ      |         | Amputation - Finger      | Plumber      | IP injured finger when placing Inspection chamber lid back          |
| 04/08/2016 | Manual<br>Handling |        |                 |        | Υ       | Laceration - Upper limb  | Construction | IP carrying double glazing unit lost his grip injured forearm       |
| 08/08/2016 | Machinery contact  |        |                 |        | Υ       | Amputation - Finger      | Labourer     | Cut finger with table saw blade                                     |
| 08/08/2016 | Fall               |        |                 |        | Υ       | Fracture - Upper limb    | Bricklayer   | Fall(over 2m) Fell from scaffolding                                 |
| 15/08/2016 | Exposure           |        |                 | Υ      |         | Burns -Multiple          | Construction | Vehicle went on fire with occupants driver and passenger inside     |
| 15/08/2016 | Exposure           |        |                 | Υ      |         | Burns -Multiple          | Construction | Vehicle went on fire with occupants driver and passenger inside     |
| 15/08/2016 | Trip               |        |                 |        | Υ       | Fracture - Upper limb    | Construction | Tripped on raised floor board                                       |
| 16/08/2016 | Fall               |        |                 | Υ      |         | Fracture - Foot          | Engineer     | Fall(under 2m) Fell from ladder                                     |
| 17/08/2016 | Trip               |        |                 |        | Υ       | Fracture - Upper limb    | Construction | Tripped on mesh laid on floor                                       |
| 18/08/2016 | Machinery contact  |        |                 |        | Υ       | Amputation - Foot        | Plant Driver | 5 ton digger crushed IP foot                                        |
| 02/09/2016 | Strike             |        |                 |        | Υ       | Fracture - hand          | Construction | Knocked hand on bar bolt                                            |
| 07/09/2016 | Fall               |        |                 |        | Υ       | Injuries - trunk         | Roofer       | Fall (over 2m) fell through roof                                    |
| 11/09/2016 | Trip               |        |                 | Υ      |         | Fracture - wrist         | Labourer     | mis placed footing and tripped                                      |
| 12/09/2016 | Exposure           |        |                 |        | Υ       | Injury - finger          | Painter      | caught paint gun and accidentally injected his finger with thinners |
| 19/09/2016 | Fall               |        |                 | Υ      |         | Fracture - wrist         | Scaffolder   | Fall (under 2m) Fell from scaffold                                  |
| 21/09/2016 | Fall               |        |                 |        | Υ       | Fracture - Foot          | Fitter       | Fall(under 2m) Fell from step ladders                               |
| 21/09/2016 | Struck             |        |                 |        | Υ       | Fracture - lower limb    | Labourer     | Struck by falling block                                             |
| 21/09/2016 | Fall               |        |                 |        | Υ       | Fracture - foot          | Construction | Fall (over 2m) Fell from ladders                                    |
| 04/07/2016 |                    |        | Struck          |        | Υ       | Superficial injury - eye | Bricklayer   | small piece of limestone ejected from grinder entering IP eye       |
| 07/07/2016 |                    |        | Slip            |        | Υ       | Strain - back            | Plumber      | slipped on ladder hurt his back                                     |
| 18/07/2016 |                    |        | Manual Handling | Υ      |         | Strain - back            | Roofer       | hurt back while carrying ladders                                    |

| 22/07/2016 | Manual Handling   |   | Υ | Strain - Upper limb        | Construction | strained arm while swinging sledge hammer                        |
|------------|-------------------|---|---|----------------------------|--------------|------------------------------------------------------------------|
| 27/07/2016 | Machinery contact |   | Υ | Fracture -finger           | Labourer     | finger caught on excavator chains                                |
| 28/07/2016 | Fall              |   | Υ | Fracture - ankle           | Fitter       | Fall (over 2m) ladders collapsed                                 |
| 28/07/2016 | Manual Handling   |   | Υ | Strain - back              | Plumber      | getting up from ground hurt his back                             |
| 30/07/2016 | Fall              | Υ |   | Multiple internal injuries | Labourer     | Fall (over 2m) Fell from roof                                    |
| 05/08/2016 | Slip              |   | Υ | strain - ankle             | Carpenter    | Slipped off door step                                            |
| 05/08/2016 | Manual Handling   |   | Υ | Laceration - hand          | Roofer       | lifted cladding sheet which fell and injured hand                |
| 17/08/2016 | Slip              |   | Υ | Laceration - hand          | Plasterer    | Slipped while plastering trowel cut hand                         |
| 17/08/2016 | Cut               |   | Υ | Laceration - hand          | Labourer     | using stanley knife which slipped and cut hand                   |
| 18/08/2016 | Cut               | Y |   | Laceration - Upper limb    | Painter      | Cut arm while using stanley knife                                |
| 21/08/2016 | Slip              | Υ |   | Strain - Back              | Plumber      | turned while walking hurt back                                   |
| 25/08/2016 | Collapse          |   | Υ | Multiple injuries          | Labourer     | excavation bank collapsed IP fell into trench                    |
| 30/08/2016 | Struck            |   | Υ | Laceration - head          | Plant Driver | Hit stone while operating machinery which overturned injuring IP |
| 08/09/2016 | Struck            |   | Υ | Fracture -finger           | Technician   | caught finger in tool                                            |
| 12/09/2016 | Trip              |   | Υ | Strain - ankle             | Labourer     |                                                                  |
| 17/09/2016 | Slip              | Υ |   | Strain - foot              | Labourer     | Slipped on roadside and fell into pole                           |
| 19/09/2016 | Fall              |   | Υ | Multiple injuries - hand   | Scaffolder   | Fall (over 2m) fell from scaffolding                             |
| 20/09/2016 | Fall              |   | Υ | Strain - back              | Construction | Fall (under 2m) fell from ladder                                 |
| 22/09/2016 | Struck            | Y |   | Head injury                | Construction | Due to heavy braking IP injured head on headrest                 |
| 23/09/2016 | Manual Handling   |   | Υ | Strain - lower limb        | Carpenter    | Twisted knee while carrying plasterboard                         |