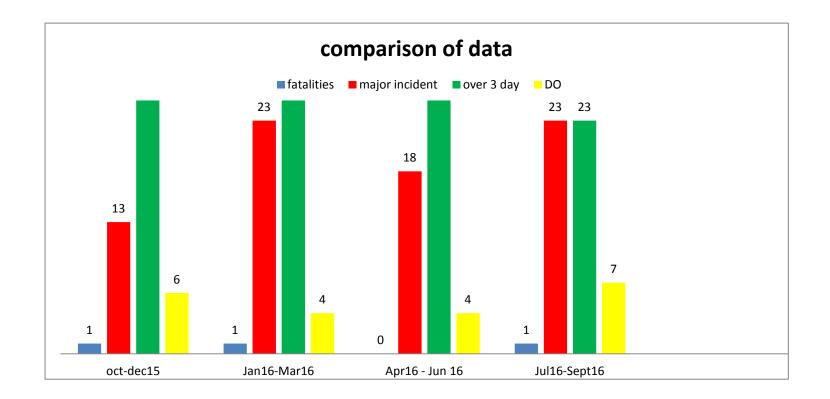

## **HSENI CONSTRUCTION GROUP STATISTICS**

01 July 2016 – 30 September 2016

|                | fatalities | Major injuries (MI) | MI on        | MI on       | Over 3 day | 3 day on private | 3 day on    | Dangerous  |
|----------------|------------|---------------------|--------------|-------------|------------|------------------|-------------|------------|
|                |            |                     | private site | public site |            | site             | public site | occurrence |
| Total          | 1          | 23                  |              |             | 23         |                  |             | 7          |
| numbers        |            |                     |              |             |            |                  |             |            |
| Comparison     |            |                     | 15           | 8           |            | 17               | 6           |            |
| private/public |            |                     |              |             |            |                  |             |            |