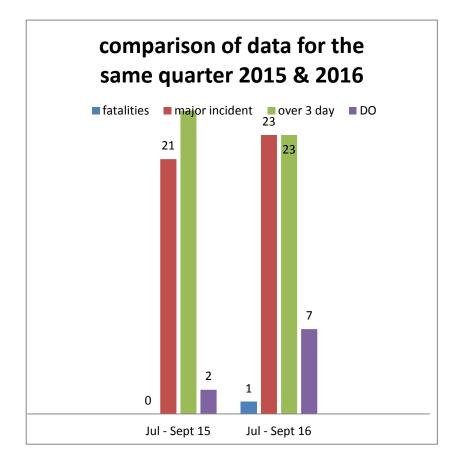

## **HSENI CONSTRUCTION GROUP STATISTICS**

01 July 2016 – 30 September 2016

|                | fatalities | Major injuries (MI) | MI on        | MI on       | Over 3 day | 3 day on private | 3 day on    | Dangerous  |
|----------------|------------|---------------------|--------------|-------------|------------|------------------|-------------|------------|
|                |            |                     | private site | public site |            | site             | public site | occurrence |
| Total          | 1          | 23                  |              |             | 23         |                  |             | 7          |
| numbers        |            |                     |              |             |            |                  |             |            |
| Comparison     |            |                     | 15           | 8           |            | 17               | 6           |            |
| private/public |            |                     |              |             |            |                  |             |            |