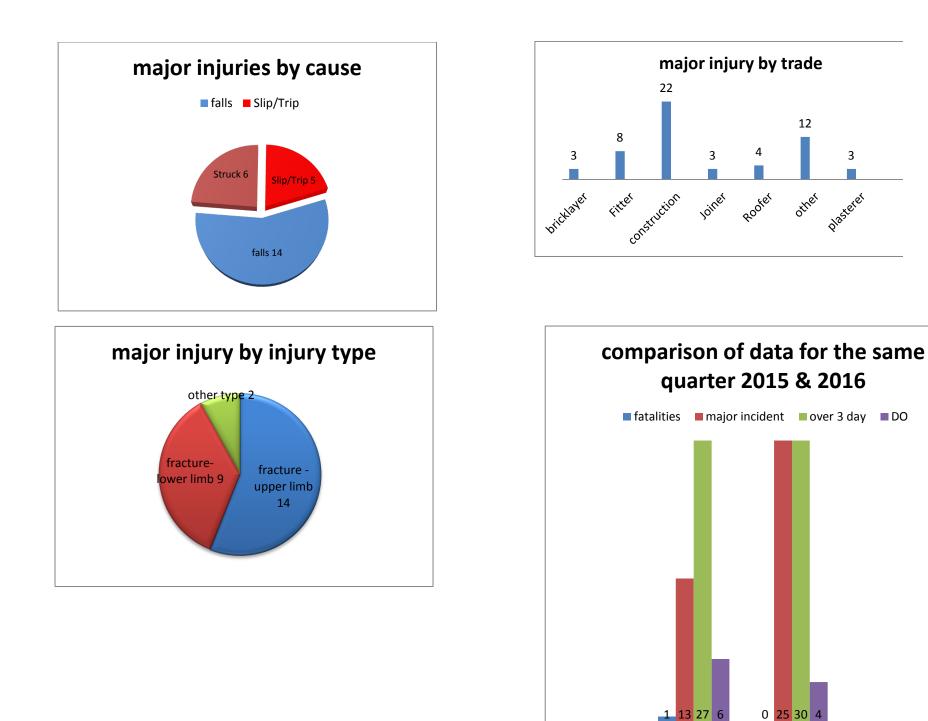

## **HSENI CONSTRUCTION GROUP STATISTICS**

01 Oct 2016 – 31 December 2016

3

Oct 15-Dec 15

Oct 16-Dec 16

2

| Major  | Fatals | Over 3 day      | Public | Private | Injury (type)          | Occupation   | Comments                                                              |
|--------|--------|-----------------|--------|---------|------------------------|--------------|-----------------------------------------------------------------------|
| Fall   |        |                 |        | Y       | Fracture - Lower Limb  | Painter      | Fall over 2ms - Fell from roof                                        |
| Fall   |        |                 | Y      |         | Fracture – Foot        | Labourer     | Fall under 2ms - fell from step ladder                                |
| Fall   |        |                 |        | Y       | Fracture – Back        | Construction | thrown from dumper truck                                              |
| Fall   |        |                 |        | Y       | Fracture - Upper body  | Fitter       | Fall over 2ms - fell from roof                                        |
| Fall   |        |                 |        | Y       | Fracture - Upper Limbs | Not Known    | Fall over 2ms - Fell from scaffold                                    |
| Fall   |        |                 |        | Y       | Fracture – Wrist       | Construction | Fall over 2ms - Fell from scaffold                                    |
| Struck |        |                 |        | Y       | Fracture – Hand        | Technician   | Hand got caught underneath floor plate                                |
| Fall   |        |                 | Y      |         | Fracture – Wrist       | Construction | Fall under 2ms - fell getting out of van                              |
| Trip   |        |                 | Y      |         | Fracture – Wrist       | Construction | Tripped over electric cables                                          |
| Struck |        |                 |        | Y       | Fracture - Lower Limbs | Construction | Wooden joists fell on IP                                              |
| Trip   |        |                 | Y      |         | Fracture – Face        | Construction | Tripped on liner and fell                                             |
| Fall   |        |                 |        | Y       | Fracture – Wrist       | Construction | Fall under 2ms - fell from joiners stool                              |
| Struck |        |                 |        | Y       | Neck injuries          | Scaffolder   | Hit on hard hat by piece of wood accidentally dropped from area above |
| Struck |        |                 |        | Y       | Fracture – Foot        | Fitter       | Digger bucket rolled on to IP foot                                    |
| Trip   |        |                 | Y      |         | Fracture – Ankle       | Construction | Lost footing and tripped                                              |
| Fall   |        |                 |        | Y       | Fracture – Face        | Roofer       | Fall over 2ms - Fell from scaffold                                    |
| Fall   |        |                 |        | Y       | Fracture – Trunk       | Joiner       | Fall under 2ms - fell from wall pan                                   |
| Fall   |        |                 |        | Y       | fracture – Multiply    | Plasterer    | Fall over 2ms - fell from ladder                                      |
| Fall   |        |                 | Y      |         | Fracture – Wrist       | Joiner       | Fall under 2ms - Fell off toolbox                                     |
| Fall   |        |                 |        | Y       | Fracture – Foot        | Roofer       | Fall over 2ms - Fell through roof                                     |
| Fall   |        |                 |        | Y       | Fracture – Trunk       | Construction | Fall under 2ms - Fell while pushing wheel barrow                      |
| Slip   |        |                 | Y      |         | Dislocated -Upper limb | Plasterer    | Slipped while walking through hallway and fell over                   |
| Struck |        |                 |        | Y       | fracture – Foot        | Construction |                                                                       |
| Slip   |        |                 |        | Y       | Fracture - Upper Limbs | Construction | Slipped on step and fell over                                         |
| Struck |        |                 |        | Y       | Fracture - Upper body  | Construction | steps collapsed and fell on IP                                        |
|        |        | Manual Handling |        | Y       | Strain - Lower Limb    | Plumber      | IP stretching to reach and felt pain in his back                      |
|        |        | Manual Handling |        | Y       | Strain – back          | Construction | pushing excessively and caused back pain                              |
|        |        | Slip            |        | Y       | Strain - Lower Limb    | Other        | Slipped on grass                                                      |
|        |        | Struck          |        | Y       | Fracture – Hand        | Technician   | Handed got wedged between a load                                      |

|    |                  |   | 1 |                           |              |                                                |
|----|------------------|---|---|---------------------------|--------------|------------------------------------------------|
| ļ  | Fall             |   | Y | Strain - Lower Limb       | Cleaner      | Fall under 2ms - Fell into a drain             |
|    | Cut              | Y |   | Laceration – Hand         | Bricklayer   | cut his hand with Stanley knife                |
|    | Manual Handling  |   | Y | Laceration – Hand         | Roofer       | IP caught hand on hook                         |
|    | Struck           |   | Y | Contusion – back          | Roofer       | Struck by MEWP                                 |
|    | Fall             |   | Y | Superficial injuries      | Plasterer    | Fall under 2ms - fell from scaffold            |
|    | Strike           |   | Y | Injured – finger          | Construction | Hit finger off ladders                         |
|    | Struck           |   | Y | Superficial injuries      | Construction | struck right side on trusses                   |
|    | Manual Handling  | Y |   | Strain – Back             | Other        | Lifting bag of sand and hurt back              |
|    | Electric contact |   | Y | Loss of consciousness     | Electrician  | Electric shock when working with faulty cable  |
|    | Struck           |   | Y | Laceration – Head         | Construction | IP thrown on widow of vehicle when it capsized |
|    | Manual Handling  |   | Y | Dislocation – Finger      | Technician   | Pushing crowbar and hands slipped              |
|    | Trip             |   | Y | Superficial - Lower Limbs | Construction | Tripped on manhole cover                       |
|    | Fall             | Y |   | Dislocation - Upper Limb  | Joiner       | Fall over 2ms - Fell from scaffolding          |
|    | Slip             |   | Y | Laceration - Lower Limb   | Other        | Slipped on sewage pipe fell over               |
|    | Manual Handling  |   | Y | Laceration – Finger       | Fitter       | Nipped finger on Diverter                      |
|    | Contact          |   | Y | Laceration – Finger       | Construction | caught finger on chain of cement mixer         |
|    | Other            |   | Y | Upper Limb injuries       | Engineer     |                                                |
|    | Fall             | Y |   | Fracture – Multiply       | Construction | Fall over 2ms - Fell from roof                 |
|    | Fall             |   | Y | Wrist injury              | Construction | Fall over 2ms - slipped from ladders           |
|    | Other            |   | Y | Superficial – Eye         | Labourer     | Dust in eye causing irritation                 |
|    | Struck           | Y |   | Contusion – Neck          | Bricklayer   | IP struck on head by telehandler               |
|    | Fall             | Y |   | Strain – Ankle            | Construction | Fall over 2ms - scaffold plank broke IP fell   |
|    | Other            | Y |   | Fracture – Finger         | Builder      | Door closed on hand                            |
|    | Struck           |   | Y | Laceration - Hand         | Labourer     | Cut hand when removing tiles                   |
|    | Struck           |   | Y | Fracture - Finger         | Construction | Fingers hit by hammer                          |
|    | Manual Handling  |   | Y | Strain - Back             | Labourer     | Hurt back when moving container                |
|    |                  |   |   |                           |              |                                                |
| 25 | 30               |   |   |                           |              |                                                |
|    |                  |   |   |                           |              |                                                |
|    |                  |   |   |                           |              |                                                |
|    |                  |   |   |                           |              |                                                |
| ,  |                  | 1 |   |                           | 1            |                                                |