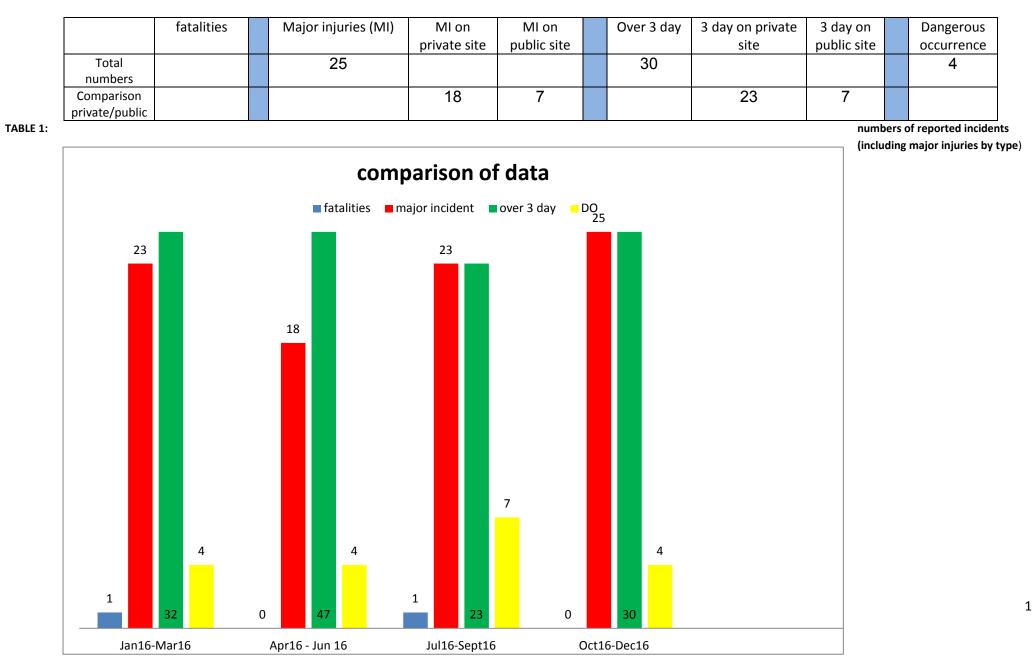

## **HSENI CONSTRUCTION GROUP STATISTICS**

01 Oct 2016 – 31 December 2016

3

Oct 15-Dec 15

Oct 16-Dec 16

2

| Major  | Fatals | Over 3 day      | Public | Private | Injury (type)          | Occupation   | Comments                                                              |
|--------|--------|-----------------|--------|---------|------------------------|--------------|-----------------------------------------------------------------------|
| Fall   |        |                 |        | Y       | Fracture - Lower Limb  | Painter      | Fall over 2ms - Fell from roof                                        |
| Fall   |        |                 | Y      |         | Fracture – Foot        | Labourer     | Fall under 2ms - fell from step ladder                                |
| Fall   |        |                 |        | Y       | Fracture – Back        | Construction | thrown from dumper truck                                              |
| Fall   |        |                 |        | Y       | Fracture - Upper body  | Fitter       | Fall over 2ms - fell from roof                                        |
| Fall   |        |                 |        | Y       | Fracture - Upper Limbs | Not Known    | Fall over 2ms - Fell from scaffold                                    |
| Fall   |        |                 |        | Y       | Fracture – Wrist       | Construction | Fall over 2ms - Fell from scaffold                                    |
| Struck |        |                 |        | Y       | Fracture – Hand        | Technician   | Hand got caught underneath floor plate                                |
| Fall   |        |                 | Y      |         | Fracture – Wrist       | Construction | Fall under 2ms - fell getting out of van                              |
| Trip   |        |                 | Y      |         | Fracture – Wrist       | Construction | Tripped over electric cables                                          |
| Struck |        |                 |        | Y       | Fracture - Lower Limbs | Construction | Wooden joists fell on IP                                              |
| Trip   |        |                 | Y      |         | Fracture – Face        | Construction | Tripped on liner and fell                                             |
| Fall   |        |                 |        | Y       | Fracture – Wrist       | Construction | Fall under 2ms - fell from joiners stool                              |
| Struck |        |                 |        | Y       | Neck injuries          | Scaffolder   | Hit on hard hat by piece of wood accidentally dropped from area above |
| Struck |        |                 |        | Y       | Fracture – Foot        | Fitter       | Digger bucket rolled on to IP foot                                    |
| Trip   |        |                 | Y      |         | Fracture – Ankle       | Construction | Lost footing and tripped                                              |
| Fall   |        |                 |        | Y       | Fracture – Face        | Roofer       | Fall over 2ms - Fell from scaffold                                    |
| Fall   |        |                 |        | Y       | Fracture – Trunk       | Joiner       | Fall under 2ms - fell from wall pan                                   |
| Fall   |        |                 |        | Y       | fracture – Multiply    | Plasterer    | Fall over 2ms - fell from ladder                                      |
| Fall   |        |                 | Y      |         | Fracture – Wrist       | Joiner       | Fall under 2ms - Fell off toolbox                                     |
| Fall   |        |                 |        | Y       | Fracture – Foot        | Roofer       | Fall over 2ms - Fell through roof                                     |
| Fall   |        |                 |        | Y       | Fracture – Trunk       | Construction | Fall under 2ms - Fell while pushing wheel barrow                      |
| Slip   |        |                 | Y      |         | Dislocated -Upper limb | Plasterer    | Slipped while walking through hallway and fell over                   |
| Struck |        |                 |        | Y       | fracture – Foot        | Construction |                                                                       |
| Slip   |        |                 |        | Y       | Fracture - Upper Limbs | Construction | Slipped on step and fell over                                         |
| Struck |        |                 |        | Y       | Fracture - Upper body  | Construction | steps collapsed and fell on IP                                        |
|        |        | Manual Handling |        | Y       | Strain - Lower Limb    | Plumber      | IP stretching to reach and felt pain in his back                      |
|        |        | Manual Handling |        | Y       | Strain – back          | Construction | pushing excessively and caused back pain                              |
|        |        | Slip            |        | Y       | Strain - Lower Limb    | Other        | Slipped on grass                                                      |
|        |        | Struck          |        | Y       | Fracture – Hand        | Technician   | Handed got wedged between a load                                      |

|    |                  |   | 1 |                           |              |                                                |
|----|------------------|---|---|---------------------------|--------------|------------------------------------------------|
| ļ  | Fall             |   | Y | Strain - Lower Limb       | Cleaner      | Fall under 2ms - Fell into a drain             |
|    | Cut              | Y |   | Laceration – Hand         | Bricklayer   | cut his hand with Stanley knife                |
|    | Manual Handling  |   | Y | Laceration – Hand         | Roofer       | IP caught hand on hook                         |
|    | Struck           |   | Y | Contusion – back          | Roofer       | Struck by MEWP                                 |
|    | Fall             |   | Y | Superficial injuries      | Plasterer    | Fall under 2ms - fell from scaffold            |
|    | Strike           |   | Y | Injured – finger          | Construction | Hit finger off ladders                         |
|    | Struck           |   | Y | Superficial injuries      | Construction | struck right side on trusses                   |
|    | Manual Handling  | Y |   | Strain – Back             | Other        | Lifting bag of sand and hurt back              |
|    | Electric contact |   | Y | Loss of consciousness     | Electrician  | Electric shock when working with faulty cable  |
|    | Struck           |   | Y | Laceration – Head         | Construction | IP thrown on widow of vehicle when it capsized |
|    | Manual Handling  |   | Y | Dislocation – Finger      | Technician   | Pushing crowbar and hands slipped              |
|    | Trip             |   | Y | Superficial - Lower Limbs | Construction | Tripped on manhole cover                       |
|    | Fall             | Y |   | Dislocation - Upper Limb  | Joiner       | Fall over 2ms - Fell from scaffolding          |
|    | Slip             |   | Y | Laceration - Lower Limb   | Other        | Slipped on sewage pipe fell over               |
|    | Manual Handling  |   | Y | Laceration – Finger       | Fitter       | Nipped finger on Diverter                      |
|    | Contact          |   | Y | Laceration – Finger       | Construction | caught finger on chain of cement mixer         |
|    | Other            |   | Y | Upper Limb injuries       | Engineer     |                                                |
|    | Fall             | Y |   | Fracture – Multiply       | Construction | Fall over 2ms - Fell from roof                 |
|    | Fall             |   | Y | Wrist injury              | Construction | Fall over 2ms - slipped from ladders           |
|    | Other            |   | Y | Superficial – Eye         | Labourer     | Dust in eye causing irritation                 |
|    | Struck           | Y |   | Contusion – Neck          | Bricklayer   | IP struck on head by telehandler               |
|    | Fall             | Y |   | Strain – Ankle            | Construction | Fall over 2ms - scaffold plank broke IP fell   |
|    | Other            | Y |   | Fracture – Finger         | Builder      | Door closed on hand                            |
|    | Struck           |   | Y | Laceration - Hand         | Labourer     | Cut hand when removing tiles                   |
|    | Struck           |   | Y | Fracture - Finger         | Construction | Fingers hit by hammer                          |
|    | Manual Handling  |   | Y | Strain - Back             | Labourer     | Hurt back when moving container                |
|    |                  |   |   |                           |              |                                                |
| 25 | 30               |   |   |                           |              |                                                |
|    |                  |   |   |                           |              |                                                |
|    |                  |   |   |                           |              |                                                |
|    |                  |   |   |                           |              |                                                |
| ,  |                  | 1 |   |                           | 1            |                                                |