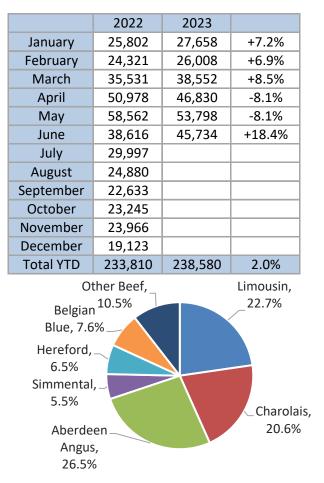

## Total beef sired calf registrations

Beef,

156,082

LMC does not guarantee the accuracy or completeness of any third party information provided in or included with this publication.

Beef,

153,930

LMC hereby disclaims any responsibility for error, omission or inaccuracy in the information, misinterpretation or any other loss, disappointment, negligence or damage caused by reliance on third party information.