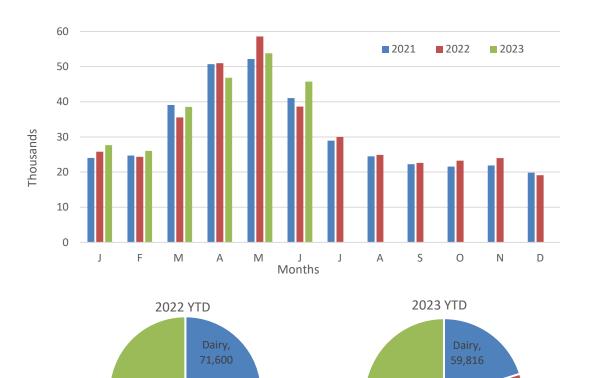

## Total beef sired calf registrations

Beef,

156,082

LMC does not guarantee the accuracy or completeness of any third party information provided in or included with this publication.

Beef,

153,930

LMC hereby disclaims any responsibility for error, omission or inaccuracy in the information, misinterpretation or any other loss, disappointment, negligence or damage caused by reliance on third party information.