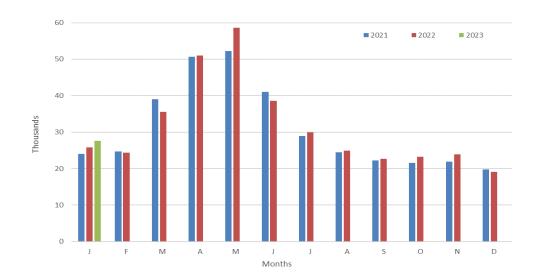

## Total beef sired calf registrations

|           | 2022   | 2023   | % Difference |
|-----------|--------|--------|--------------|
| January   | 25,802 | 27,658 | +7.2%        |
| February  | 24,321 |        |              |
| March     | 35,531 |        |              |
| April     | 50,978 |        |              |
| May       | 58,562 |        |              |
| June      | 38,616 |        |              |
| July      | 29,997 |        |              |
| August    | 24,880 |        |              |
| September | 22,633 |        |              |
| October   | 23,245 |        |              |
| November  | 23,966 |        |              |
| December  | 19,123 |        |              |
| Total YTD | 25,802 | 27,658 | 7.2%         |