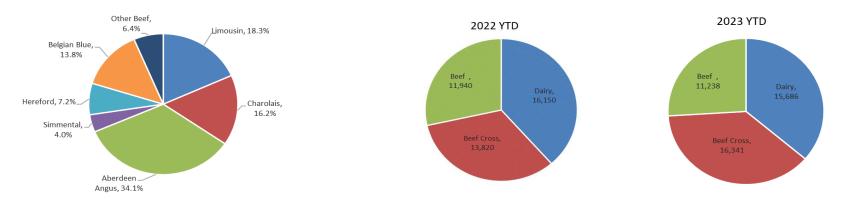

## Total beef sired calf registrations

|           | 2022   | 2023   | % Difference |
|-----------|--------|--------|--------------|
| January   | 25,802 | 27,658 | +7.2%        |
| February  | 24,321 |        |              |
| March     | 35,531 |        |              |
| April     | 50,978 |        |              |
| May       | 58,562 |        |              |
| June      | 38,616 |        |              |
| July      | 29,997 |        |              |
| August    | 24,880 |        |              |
| September | 22,633 |        |              |
| October   | 23,245 |        |              |
| November  | 23,966 |        |              |
| December  | 19,123 |        |              |
| Total YTD | 25,802 | 27,658 | 7.2%         |