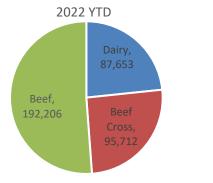

## **Total beef sired calf registrations**

|           | 2022    | 2023    |        |
|-----------|---------|---------|--------|
| January   | 25,802  | 27,658  | +7.2%  |
| February  | 24,321  | 26,008  | +6.9%  |
| March     | 35,531  | 38,552  | +8.5%  |
| April     | 50,978  | 46,830  | -8.1%  |
| May       | 58,562  | 53,798  | -8.1%  |
| June      | 38,616  | 45,734  | +18.4% |
| July      | 29,997  | 34,369  | +14.6% |
| August    | 24,880  | 27,248  | +9.5%  |
| September | 22,633  |         |        |
| October   | 23,245  |         |        |
| November  | 23,966  |         |        |
| December  | 19,123  |         |        |
| Total YTD | 233,810 | 238,580 | 2.0%   |
|           |         |         |        |