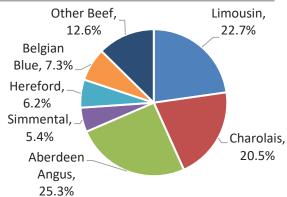

## **Total beef sired calf registrations**

|           | 2022    | 2023    |        |
|-----------|---------|---------|--------|
| January   | 25,802  | 27,658  | +7.2%  |
| February  | 24,321  | 26,008  | +6.9%  |
| March     | 35,531  | 38,552  | +8.5%  |
| April     | 50,978  | 46,830  | -8.1%  |
| May       | 58,562  | 53,798  | -8.1%  |
| June      | 38,616  | 45,734  | +18.4% |
| July      | 29,997  | 34,369  | +14.6% |
| August    | 24,880  | 27,248  | +9.5%  |
| September | 22,633  |         |        |
| October   | 23,245  |         |        |
| November  | 23,966  |         |        |
| December  | 19,123  |         |        |
| Total YTD | 233,810 | 238,580 | 2.0%   |
|           |         |         |        |