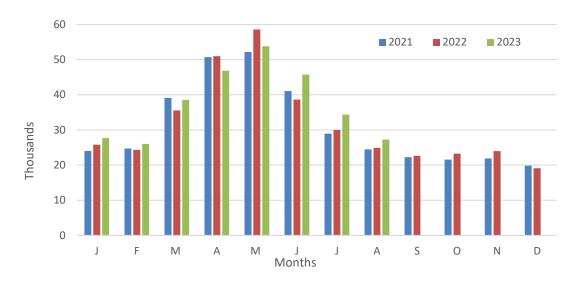

## **Total beef sired calf registrations**

|           | 2022    | 2023    |        |
|-----------|---------|---------|--------|
| January   | 25,802  | 27,658  | +7.2%  |
| February  | 24,321  | 26,008  | +6.9%  |
| March     | 35,531  | 38,552  | +8.5%  |
| April     | 50,978  | 46,830  | -8.1%  |
| May       | 58,562  | 53,798  | -8.1%  |
| June      | 38,616  | 45,734  | +18.4% |
| July      | 29,997  | 34,369  | +14.6% |
| August    | 24,880  | 27,248  | +9.5%  |
| September | 22,633  |         |        |
| October   | 23,245  |         |        |
| November  | 23,966  |         |        |
| December  | 19,123  |         |        |
| Total YTD | 233,810 | 238,580 | 2.0%   |
|           |         |         |        |