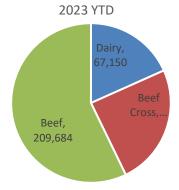

## **Total beef sired calf registrations**

|           | 2022    | 2023    |        |
|-----------|---------|---------|--------|
| January   | 25,802  | 27,658  | +7.2%  |
| February  | 24,321  | 26,008  | +6.9%  |
| March     | 35,531  | 38,552  | +8.5%  |
| April     | 50,978  | 46,830  | -8.1%  |
| May       | 58,562  | 53,798  | -8.1%  |
| June      | 38,616  | 45,734  | +18.4% |
| July      | 29,997  | 34,369  | +14.6% |
| August    | 24,880  | 27,248  | +9.5%  |
| September | 22,633  |         |        |
| October   | 23,245  |         |        |
| November  | 23,966  |         |        |
| December  | 19,123  |         |        |
| Total YTD | 233,810 | 238,580 | 2.0%   |
|           |         |         |        |