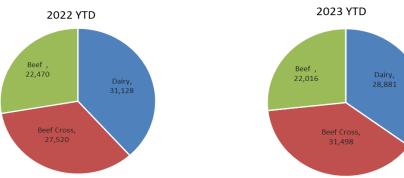

and Meat Commission/APHIS data

Date: 01 March 2023
Contact: bulletin@lmcni.com

Website www.lmcni.com

## Market Information Department



## Total beef sired calf registrations

|           | 2022   | 2023   |       |
|-----------|--------|--------|-------|
| January   | 25,802 | 27,658 | +7.2% |
| February  | 24,321 | 26,008 | +6.9% |
| March     | 35,531 |        |       |
| April     | 50,978 |        |       |
| May       | 58,562 |        |       |
| June      | 38,616 |        |       |
| July      | 29,997 |        |       |
| August    | 24,880 |        |       |
| September | 22,633 |        |       |
| October   | 23,245 |        |       |
| November  | 23,966 |        |       |
| December  | 19,123 |        |       |
| Total YTD | 50,123 | 53,666 | 7.1%  |



Angus, 34.6%





LMC does not guarantee the accuracy or completeness of any third party information provided in or included with this publication.

LMC hereby disclaims any responsibility for error, omission or inaccuracy in the information, misinterpretation or any other loss, disappointment, negligence or damage caused by reliance on third party information.