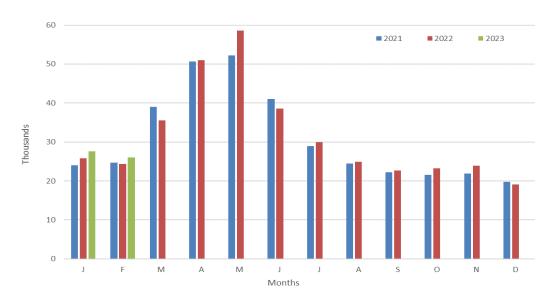

## Total beef sired calf registrations

|           | 2022   | 2023   |       |
|-----------|--------|--------|-------|
| January   | 25,802 | 27,658 | +7.2% |
| February  | 24,321 | 26,008 | +6.9% |
| March     | 35,531 |        |       |
| April     | 50,978 |        |       |
| May       | 58,562 |        |       |
| June      | 38,616 |        |       |
| July      | 29,997 |        |       |
| August    | 24,880 |        |       |
| September | 22,633 |        |       |
| October   | 23,245 |        |       |
| November  | 23,966 |        |       |
| December  | 19,123 |        |       |
| Total YTD | 50,123 | 53,666 | 7.1%  |