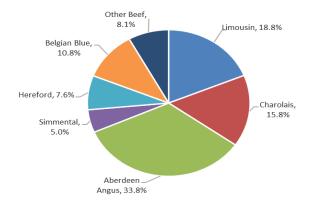

hern Ireland March 2023** Title:

Source: Livestock and Meat Commission/APHIS data

03 April 2023 Date:

Contact: bulletin@lmcni.com

Website www.lmcni.com

## Total beef sired calf registrations

|           | 2022   | 2023   |       |
|-----------|--------|--------|-------|
| January   | 25,802 | 27,658 | +7.2% |
| February  | 24,321 | 26,008 | +6.9% |
| March     | 35,531 | 38,552 | +8.5% |
| April     | 50,978 |        |       |
| May       | 58,562 |        |       |
| June      | 38,616 |        |       |
| July      | 29,997 |        |       |
| August    | 24,880 |        |       |
| September | 22,633 |        |       |
| October   | 23,245 |        |       |
| November  | 23,966 |        |       |
| December  | 19,123 |        |       |
| Total YTD | 85,654 | 92,218 | +7.7% |







2023 YTD



LMC does not guarantee the accuracy or completeness of any third party information provided in or included with this publication.

LMC hereby disclaims any responsibility for error, omission or inaccuracy in the information, misinterpretation or any other loss, disappointment, negligence or damage caused by reliance on third party information.

Beef