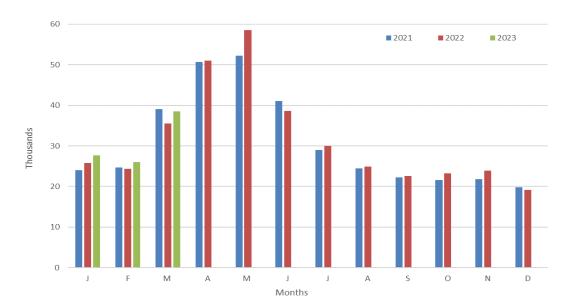

## Total beef sired calf registrations

|           | 2022   | 2023   |       |
|-----------|--------|--------|-------|
| January   | 25,802 | 27,658 | +7.2% |
| February  | 24,321 | 26,008 | +6.9% |
| March     | 35,531 | 38,552 | +8.5% |
| April     | 50,978 |        |       |
| May       | 58,562 |        |       |
| June      | 38,616 |        |       |
| July      | 29,997 |        |       |
| August    | 24,880 |        |       |
| September | 22,633 |        |       |
| October   | 23,245 |        |       |
| November  | 23,966 |        |       |
| December  | 19,123 |        |       |
| Total YTD | 85,654 | 92,218 | +7.7% |