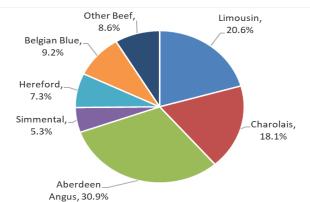

## **Total beef sired calf registrations**

|           | 2022    | 2023    |       |
|-----------|---------|---------|-------|
| January   | 25,802  | 27,658  | +7.2% |
| February  | 24,321  | 26,008  | +6.9% |
| March     | 35,531  | 38,552  | +8.5% |
| April     | 50,978  | 46,830  | -8.1% |
| May       | 58,562  |         |       |
| June      | 38,616  |         |       |
| July      | 29,997  |         |       |
| August    | 24,880  |         |       |
| September | 22,633  |         |       |
| October   | 23,245  |         |       |
| November  | 23,966  |         |       |
| December  | 19,123  |         |       |
| Total YTD | 136,632 | 139,048 | +1.8% |