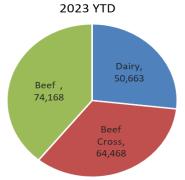

## **Total beef sired calf registrations**

|           | 2022    | 2023    |       |
|-----------|---------|---------|-------|
| January   | 25,802  | 27,658  | +7.2% |
| February  | 24,321  | 26,008  | +6.9% |
| March     | 35,531  | 38,552  | +8.5% |
| April     | 50,978  | 46,830  | -8.1% |
| May       | 58,562  |         |       |
| June      | 38,616  |         |       |
| July      | 29,997  |         |       |
| August    | 24,880  |         |       |
| September | 22,633  |         |       |
| October   | 23,245  |         |       |
| November  | 23,966  |         |       |
| December  | 19,123  |         |       |
| Total YTD | 136,632 | 139,048 | +1.8% |