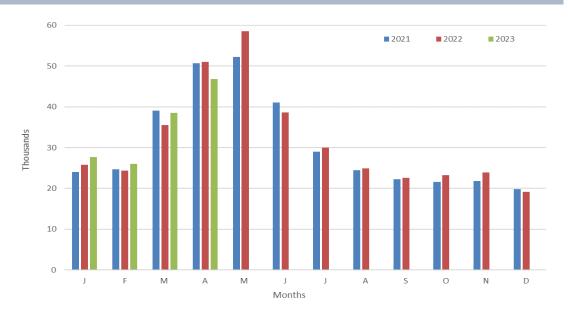

## **Total beef sired calf registrations**

|           | 2022    | 2023    |       |
|-----------|---------|---------|-------|
| January   | 25,802  | 27,658  | +7.2% |
| February  | 24,321  | 26,008  | +6.9% |
| March     | 35,531  | 38,552  | +8.5% |
| April     | 50,978  | 46,830  | -8.1% |
| May       | 58,562  |         |       |
| June      | 38,616  |         |       |
| July      | 29,997  |         |       |
| August    | 24,880  |         |       |
| September | 22,633  |         |       |
| October   | 23,245  |         |       |
| November  | 23,966  |         |       |
| December  | 19,123  |         |       |
| Total YTD | 136,632 | 139,048 | +1.8% |