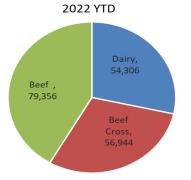

## **Total beef sired calf registrations**

|           | 2022    | 2023    |       |
|-----------|---------|---------|-------|
| January   | 25,802  | 27,658  | +7.2% |
| February  | 24,321  | 26,008  | +6.9% |
| March     | 35,531  | 38,552  | +8.5% |
| April     | 50,978  | 46,830  | -8.1% |
| May       | 58,562  |         |       |
| June      | 38,616  |         |       |
| July      | 29,997  |         |       |
| August    | 24,880  |         |       |
| September | 22,633  |         |       |
| October   | 23,245  |         |       |
| November  | 23,966  |         |       |
| December  | 19,123  |         |       |
| Total YTD | 136,632 | 139,048 | +1.8% |