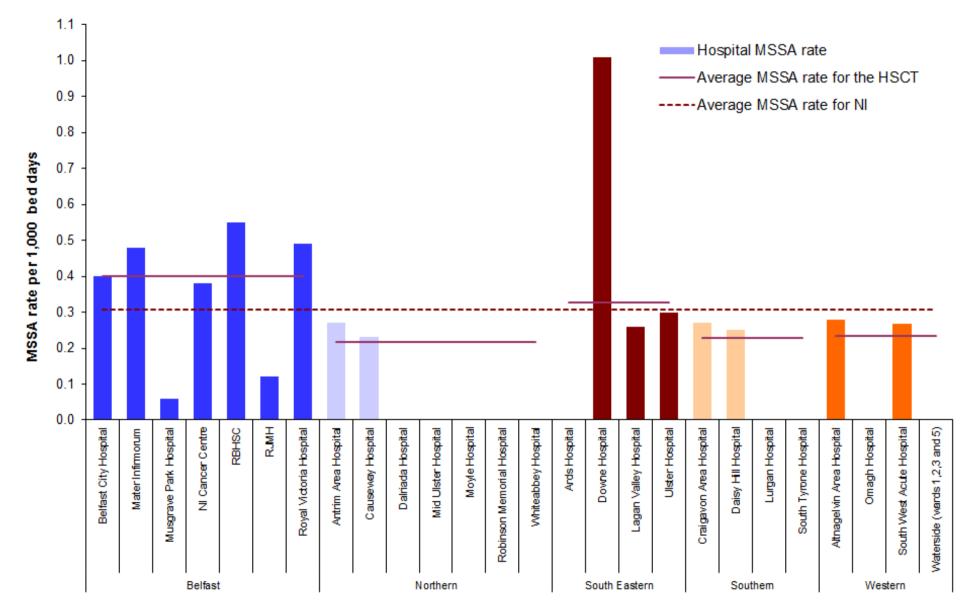

Figure 8: Rates of MSSA, January – March 2018 by individual hospitals, (gaps represent zero episodes), compared to January – March 2018 average rates for Northern Ireland and HSCTs

Figure 9a: Statistical process control chart for quarterly S. aureus rates in Northern Ireland