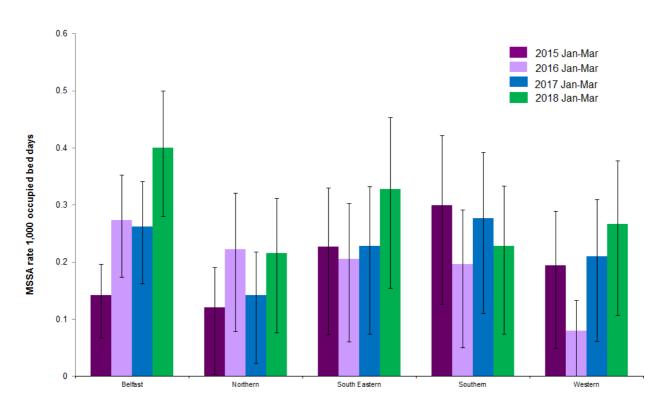

Figure 6: MSSA rate during January - March, by HSCT, from 2015–2018, with 95% confidence intervals

Figure 7: Rates of MRSA, January – March 2018 by individual hospitals, (gaps represent zero episodes), compared to January – March 2018 average rates for Northern Ireland and HSCTs