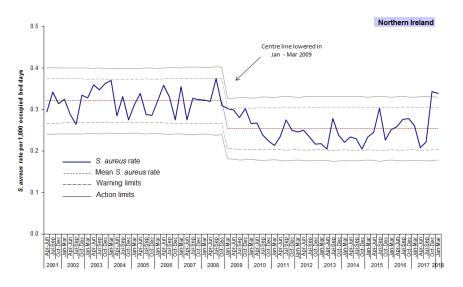

# S. aureus bacteraemia surveillance

Figure 1: MSSA, MRSA and *S. aureus* rates in Northern Ireland by quarter, with 95% confidence intervals, April 2001 – March 2018 (see Appendix 3)

Figure 2: MRSA and MSSA rates per 1,000 occupied bed days, by HSCT, January – March 2018