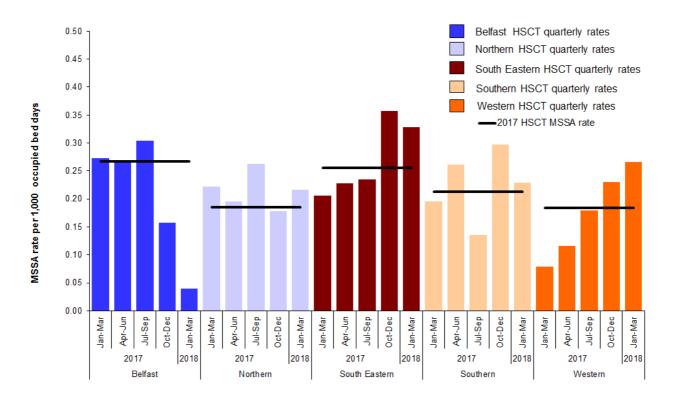

Figure 3: MRSA quarterly rate January 2017 – March 2018, by HSCT, with 2017 HSCT MRSA rate

Figure 4: MRSA rate during January - March, by HSCT, from 2015–2018, with 95% confidence intervals

Figure 5: MSSA quarterly rate January 2017 – March 2018, by HSCT, with 2017 HSCT MSSA rate