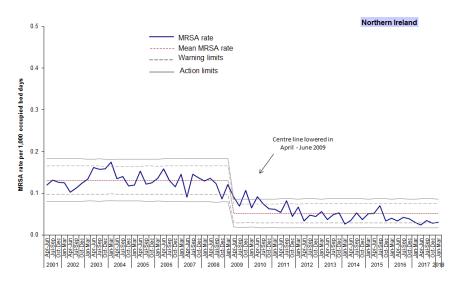

Figure 9b: Statistical process control chart for quarterly MRSA rates in Northern Ireland

Figure 9c: Statistical process control chart for quarterly MSSA rates in Northern Ireland

| Table 1: Quarterly number and rate of MRSA patient episodes, by hospital, Apr 2017 – Mar 2018 |
|-----------------------------------------------------------------------------------------------|
|                                                                                               |