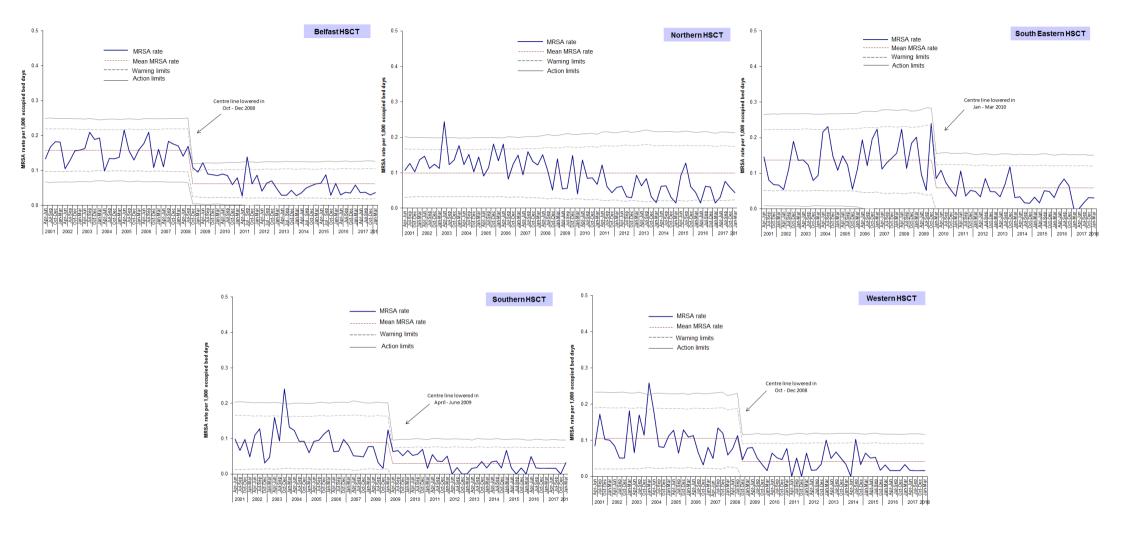

Figure 3: MRSA quarterly rate January 2017 – March 2018, by HSCT, with 2017 HSCT MRSA rate

Figure 4: MRSA rate during January - March, by HSCT, from 2015–2018, with 95% confidence intervals

Figure 5: MSSA quarterly rate January 2017 – March 2018, by HSCT, with 2017 HSCT MSSA rate