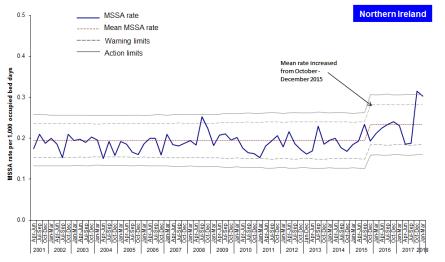

Figure 9b: Statistical process control chart for quarterly MRSA rates in Northern Ireland

Figure 9c: Statistical process control chart for quarterly MSSA rates in Northern Ireland

| Table 1: Quarterly number and rate of MRSA patient episodes, by hospital, Apr 2017 – Mar 2018 |
|-----------------------------------------------------------------------------------------------|
|                                                                                               |