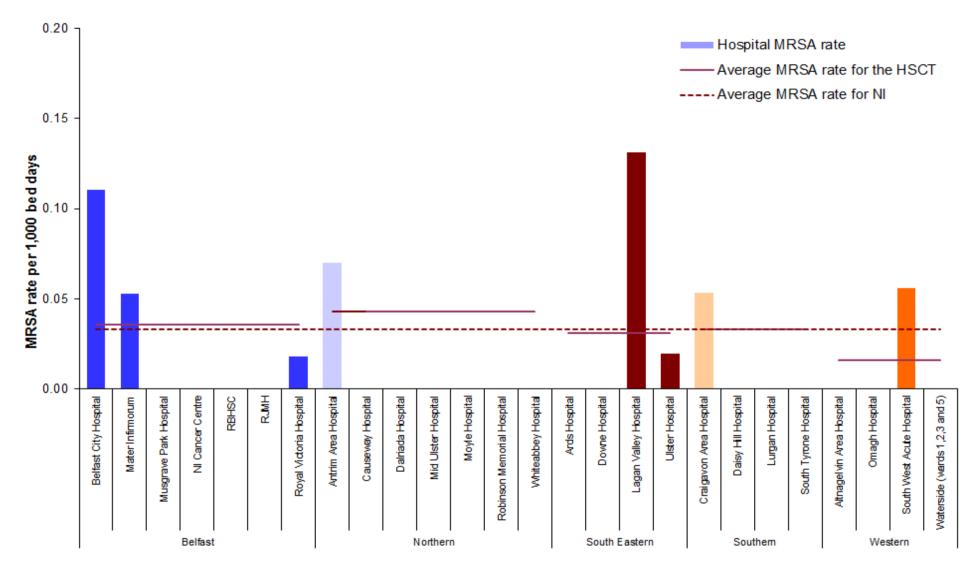

Figure 6: MSSA rate during January - March, by HSCT, from 2015–2018, with 95% confidence intervals

Figure 7: Rates of MRSA, January – March 2018 by individual hospitals, (gaps represent zero episodes), compared to January – March 2018 average rates for Northern Ireland and HSCTs