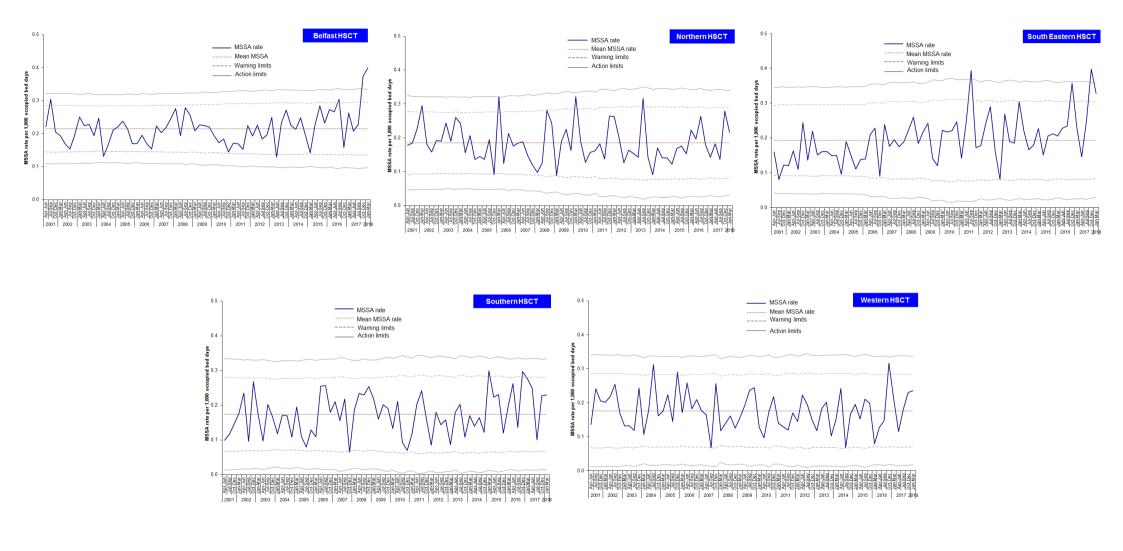

#### Appendix 2: Trends in MSSA rates, by HSCT and quarter, Jan 2001 – Mar 2018

| Table 5: MSSA, MRSA and total S. aureus patient episode rates, and the percentage of S. aureus |
|------------------------------------------------------------------------------------------------|
| reported as MRSA, in Northern Ireland, Jan 2008 – Mar 2018.                                    |