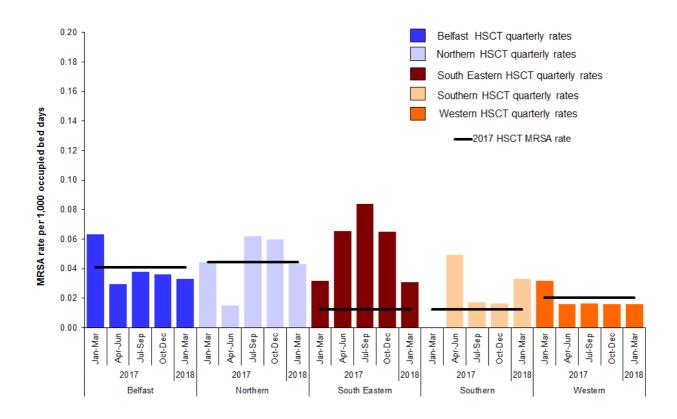

Figure 3: MRSA quarterly rate January 2017 – March 2018, by HSCT, with 2017 HSCT MRSA rate

Figure 4: MRSA rate during January - March, by HSCT, from 2015–2018, with 95% confidence intervals

Figure 5: MSSA quarterly rate January 2017 – March 2018, by HSCT, with 2017 HSCT MSSA rate