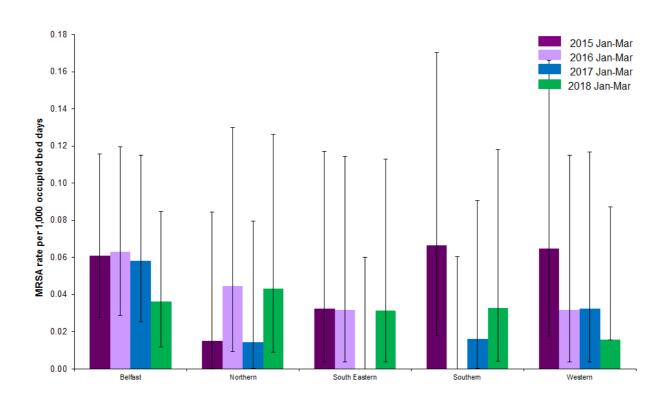

Figure 3: MRSA quarterly rate January 2017 – March 2018, by HSCT, with 2017 HSCT MRSA rate

Figure 4: MRSA rate during January - March, by HSCT, from 2015–2018, with 95% confidence intervals

Figure 5: MSSA quarterly rate January 2017 – March 2018, by HSCT, with 2017 HSCT MSSA rate