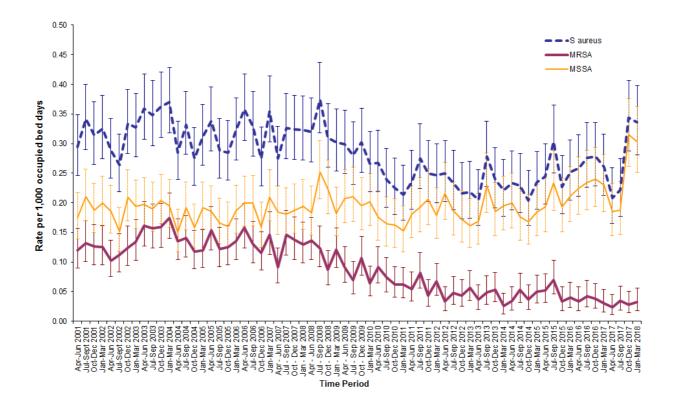

# S. aureus bacteraemia surveillance

Figure 1: MSSA, MRSA and *S. aureus* rates in Northern Ireland by quarter, with 95% confidence intervals, April 2001 – March 2018 (see Appendix 3)

Figure 2: MRSA and MSSA rates per 1,000 occupied bed days, by HSCT, January – March 2018