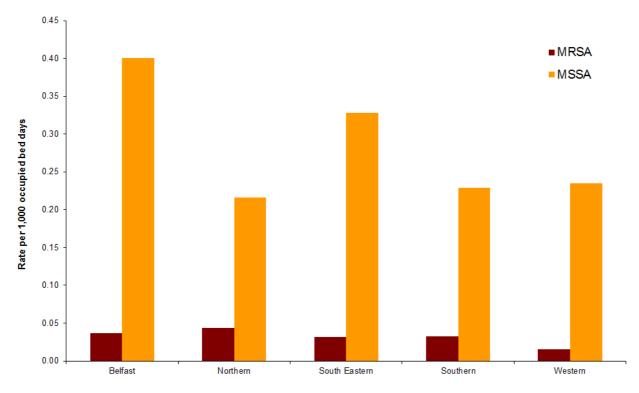

# S. aureus bacteraemia surveillance

Figure 1: MSSA, MRSA and *S. aureus* rates in Northern Ireland by quarter, with 95% confidence intervals, April 2001 – March 2018 (see Appendix 3)

Figure 2: MRSA and MSSA rates per 1,000 occupied bed days, by HSCT, January – March 2018