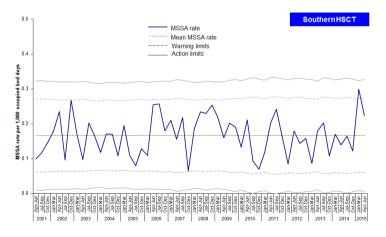

Figure 5: MSSA quarterly rate January 2014 – June 2015, by HSCT, with 2014/15 HSCT Financial Year MSSA rate

Figure 6: MSSA rate during April - June, by HSCT, from 2012–2015, with 95% confidence intervals

Figure 9a: Statistical process control chart for quarterly S. aureus rates in Northern Ireland

Figure 9b: Statistical process control chart for quarterly MRSA rates in Northern Ireland

Figure 9c: Statistical process control chart for quarterly MSSA rates in Northern Ireland