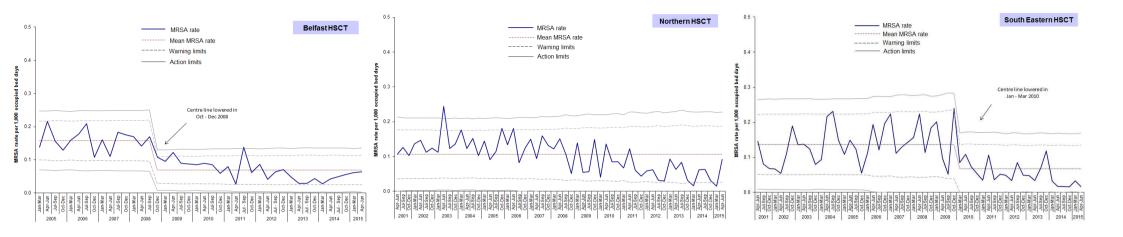

| 11                         | 14                           | 9                          |
| Southern Health & Social Care Trust | 9                           | 7                          | 18                           | 13                         |
| Western Health & Social Care Trust  | 4                           | 10                         | 12                           | 9                          |
|                                     |                             |                            |                              |                            |
| NI TOTAL                            | 67                          | 65                         | 73                           | 74                         |

#### Appendix 2: Trends in MRSA rates, by HSCT and quarter, 2001-2015





#### Appendix 2: Trends in MSSA rates, by HSCT and quarter, 2001–2015











Table 5: MSSA, MRSA and total *S. aureus* patient episode rates, and the percentage of *S. aureus* reported as MRSA, in Northern Ireland, Jan 2006 – June 2015

| Quarter      | MSSA rate | MRSA rate | All S. aureus rate | % MRSA |
|--------------|-----------|-----------|--------------------|--------|
| Jan-Mar 2006 | 0.186     | 0.135     | 0.321              | 42.1   |
| Apr-Jun 2006 | 0.199     | 0.157     | 0.356              | 44.1   |
| Jul-Sep 2006 | 0.201     | 0.129     | 0.33               | 39.1   |
| Oct-Dec 2006 | 0.159     | 0.115     | 0.273              | 42.1   |
| Jan-Mar 2007 | 0.208     | 0.145     | 0.353              | 41.1   |
| Apr-Jun 2007 | 0.183     | 0.091     | 0.274