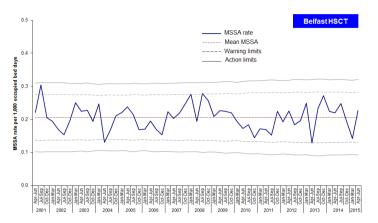

#### Appendix 2: Trends in MSSA rates, by HSCT and quarter, 2001–2015

Table 5: MSSA, MRSA and total *S. aureus* patient episode rates, and the percentage of *S. aureus* reported as MRSA, in Northern Ireland, Jan 2006 – June 2015