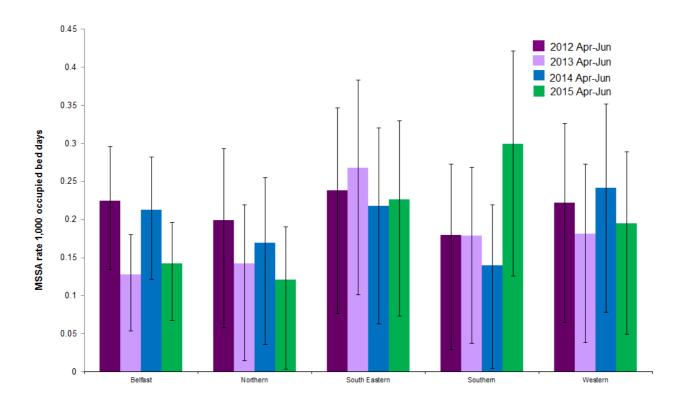

Figure 5: MSSA quarterly rate January 2014 – June 2015, by HSCT, with 2014/15 HSCT Financial Year MSSA rate

Figure 6: MSSA rate during April - June, by HSCT, from 2012–2015, with 95% confidence intervals