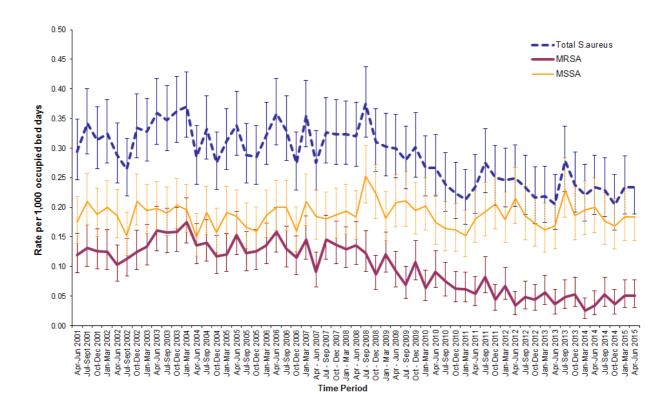

# S. aureus bacteraemia surveillance

Figure 1: MSSA, MRSA and *S. aureus* rates in Northern Ireland by quarter, with 95% confidence intervals, April 2001 – June 2015 (see Appendix 3)

Figure 2: MRSA and MSSA rates per 1,000 occupied bed days, by HSCT, April - June 2015