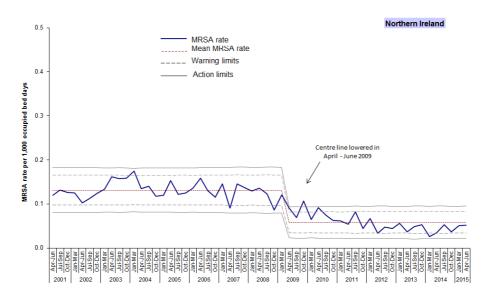

Figure 9a: Statistical process control chart for quarterly S. aureus rates in Northern Ireland

Figure 9b: Statistical process control chart for quarterly MRSA rates in Northern Ireland

Figure 9c: Statistical process control chart for quarterly MSSA rates in Northern Ireland