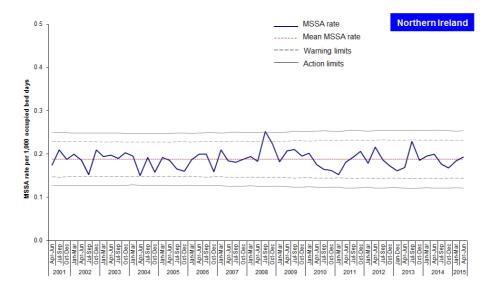

#### **Key points**

- Overall S. aureus (SA) rates for Northern Ireland (MRSA plus MSSA bacteraemias) increased by approximately 5% during April-June 2015 compared to January-March 2015.
- MRSA rates increased by approximately 4% during April-June 2015 compared to January-March 2015.
- MRSA reports during 2014/15 rose by 8% compared to 2013/14.
- MSSA rates increased by approximately 4% compared to January-March 2015.
- MSSA reports during 2014/15 decreased by 5% compared to 2013/14.
- MSSA rates remain within expected parameters on the SPC chart for Northern Ireland.

Figure 9a: Statistical process control chart for quarterly S. aureus rates in Northern Ireland

Figure 9b: Statistical process control chart for quarterly MRSA rates in Northern Ireland

Figure 9c: Statistical process control chart for quarterly MSSA rates in Northern Ireland