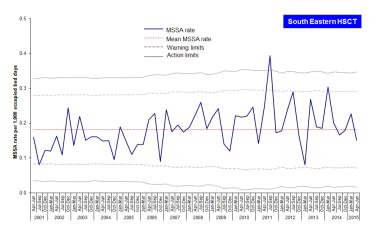

Figure 5: MSSA quarterly rate January 2014 – June 2015, by HSCT, with 2014/15 HSCT Financial Year MSSA rate

Figure 6: MSSA rate during April - June, by HSCT, from 2012–2015, with 95% confidence intervals

Figure 9a: Statistical process control chart for quarterly S. aureus rates in Northern Ireland

Figure 9b: Statistical process control chart for quarterly MRSA rates in Northern Ireland

Figure 9c: Statistical process control chart for quarterly MSSA rates in Northern Ireland