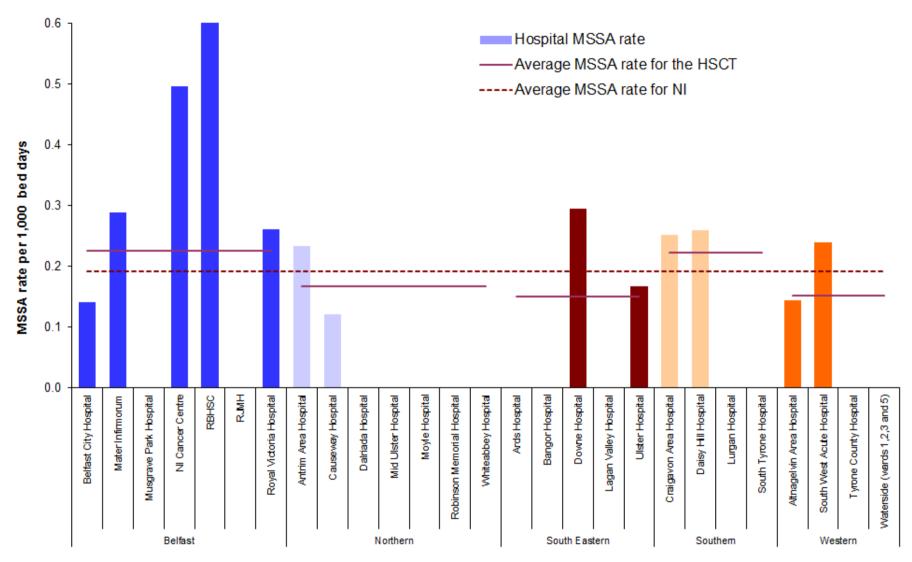

Figure 7: Rates of MRSA, April - June 2015 by individual hospitals, (gaps represent zero episodes), compared to April - June 2015 average rates for Northern Ireland and HSCTs

Figure 8: Rates of MSSA, April - June 2015 by individual hospitals, (gaps represent zero episodes), compared to average rates for Northern Ireland and HSCTs, April - June 2015