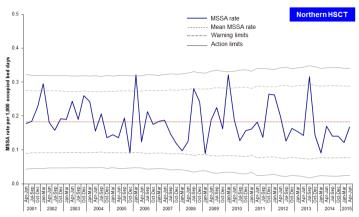

#### Appendix 2: Trends in MSSA rates, by HSCT and quarter, 2001–2015

Table 5: MSSA, MRSA and total *S. aureus* patient episode rates, and the percentage of *S. aureus* reported as MRSA, in Northern Ireland, Jan 2006 – June 2015