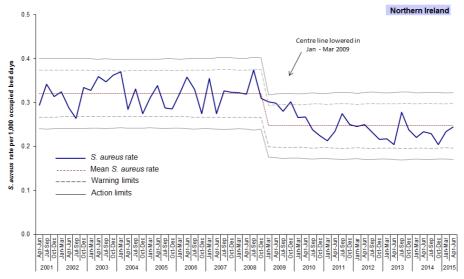

Figure 9a: Statistical process control chart for quarterly S. aureus rates in Northern Ireland

Figure 9b: Statistical process control chart for quarterly MRSA rates in Northern Ireland

Figure 9c: Statistical process control chart for quarterly MSSA rates in Northern Ireland