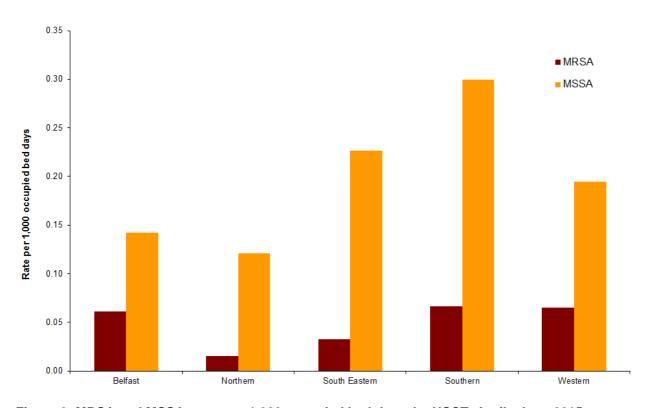

Figure 3: MRSA quarterly rate January 2014 – June 2015, by HSCT, with 2014/15 HSCT Financial Year MRSA rate

Figure 4: MRSA rate during April - June, by HSCT, from 2012-2015, with 95% confidence intervals