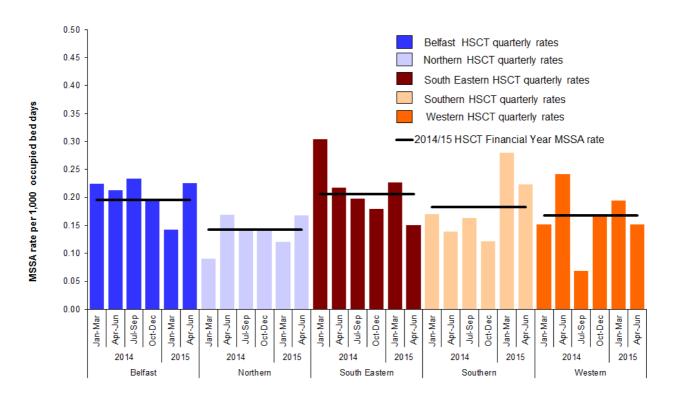

Figure 5: MSSA quarterly rate January 2014 – June 2015, by HSCT, with 2014/15 HSCT Financial Year MSSA rate

Figure 6: MSSA rate during April - June, by HSCT, from 2012–2015, with 95% confidence intervals