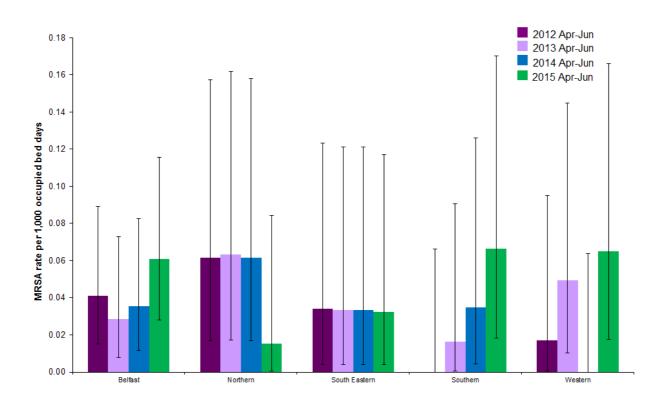

Figure 3: MRSA quarterly rate January 2014 – June 2015, by HSCT, with 2014/15 HSCT Financial Year MRSA rate

Figure 4: MRSA rate during April - June, by HSCT, from 2012-2015, with 95% confidence intervals