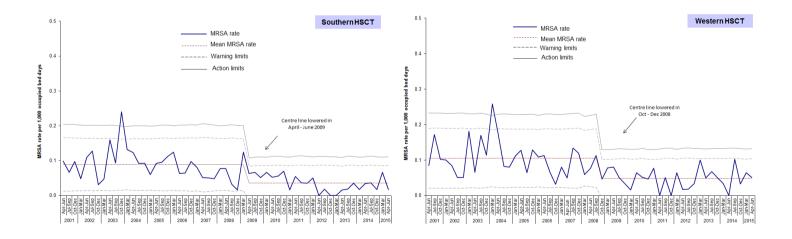

11                         | 14                           | 9                          |
| Southern Health & Social Care Trust | 9                           | 7                          | 18                           | 13                         |
| Western Health & Social Care Trust  | 4                           | 10                         | 12                           | 9                          |
|                                     |                             |                            |                              |                            |
| NI TOTAL                            | 67                          | 65                         | 73                           | 74                         |

#### Appendix 2: Trends in MRSA rates, by HSCT and quarter, 2001-2015





#### Appendix 2: Trends in MSSA rates, by HSCT and quarter, 2001–2015











Table 5: MSSA, MRSA and total *S. aureus* patient episode rates, and the percentage of *S. aureus* reported as MRSA, in Northern Ireland, Jan 2006 – June 2015

| Quarter      | MSSA rate | MRSA rate | All S. aureus rate | % MRSA |
|--------------|-----------|-----------|--------------------|--------|
| Jan-Mar 2006 | 0.186     | 0.135     | 0.321              | 42.1   |
| Apr-Jun 2006 | 0.199     | 0.157     | 0.356              | 44.1   |
| Jul-Sep 2006 | 0.201     | 0.129     | 0.33               | 39.1   |
| Oct-Dec 2006 | 0.159     | 0.115     | 0.273              | 42.1   |
| Jan-Mar 2007 | 0.208     | 0.145     | 0.353              | 41.1   |
| Apr-Jun 2007 | 0.183     | 0.091     | 0.274