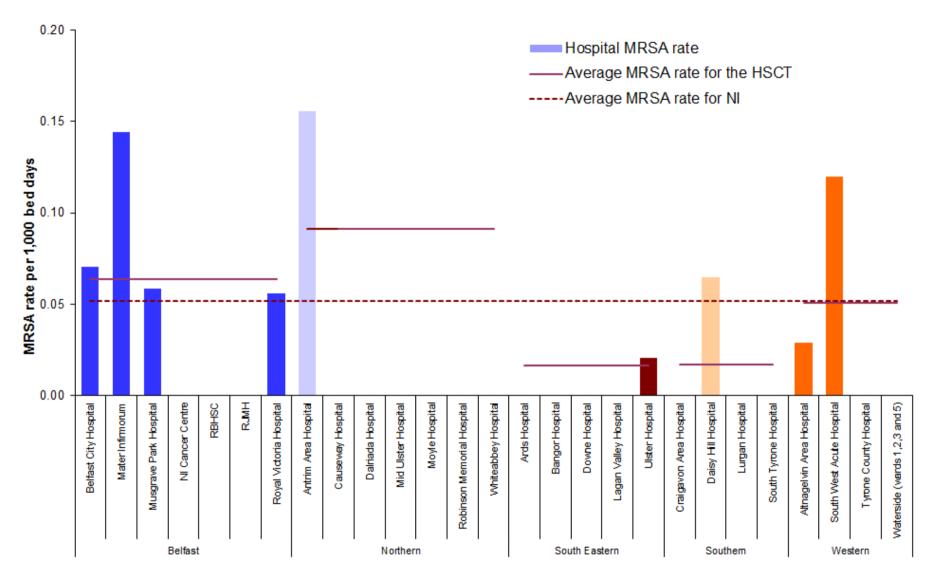

Figure 7: Rates of MRSA, April - June 2015 by individual hospitals, (gaps represent zero episodes), compared to April - June 2015 average rates for Northern Ireland and HSCTs

Figure 8: Rates of MSSA, April - June 2015 by individual hospitals, (gaps represent zero episodes), compared to average rates for Northern Ireland and HSCTs, April - June 2015