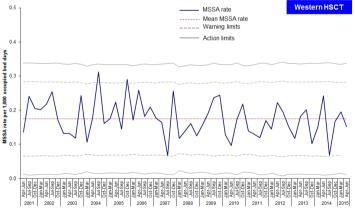

Figure 5: MSSA quarterly rate January 2014 – June 2015, by HSCT, with 2014/15 HSCT Financial Year MSSA rate

Figure 6: MSSA rate during April - June, by HSCT, from 2012–2015, with 95% confidence intervals

Figure 9a: Statistical process control chart for quarterly S. aureus rates in Northern Ireland

Figure 9b: Statistical process control chart for quarterly MRSA rates in Northern Ireland

Figure 9c: Statistical process control chart for quarterly MSSA rates in Northern Ireland