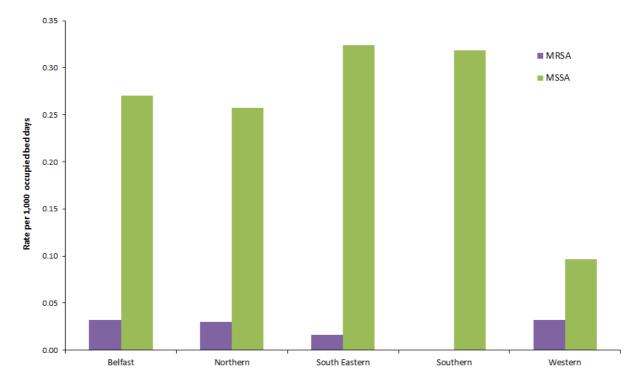

Figure 3: MRSA quarterly rate Jan 2018 – Sept 2019, by HSCT, with 2019 HSCT MRSA rate

Figure 4: MRSA rate during April-June, by HSCT, from 2016–2019, with 95% confidence intervals

Figure 5: MSSA quarterly rate Jan 2018 – Sept 2019, by HSCT, with 2019 HSCT MSSA rate