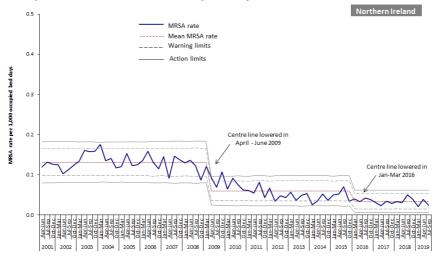

Figure 9b: Statistical process control chart for quarterly MRSA rates in Northern Ireland

Figure 9c: Statistical process control chart for quarterly MSSA rates in Northern Ireland