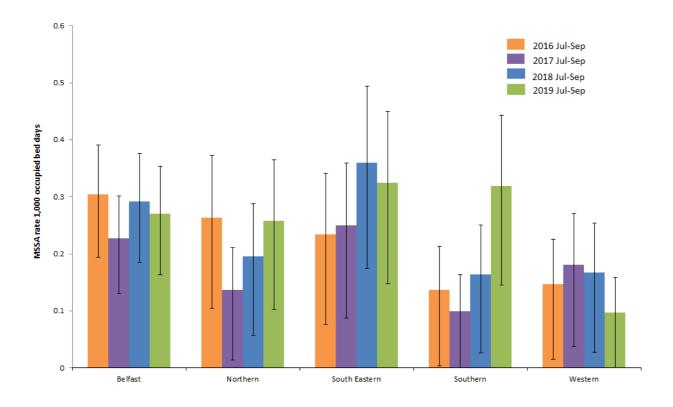

Figure 6: MSSA rate during July - Sept, by HSCT, from 2016–2019, with 95% confidence intervals.

Figure 7: Rates of MRSA, July-September 2019 by individual hospitals, (gaps represent zero episodes), compared to July-September 2019 average rates for Northern Ireland and HSCTs