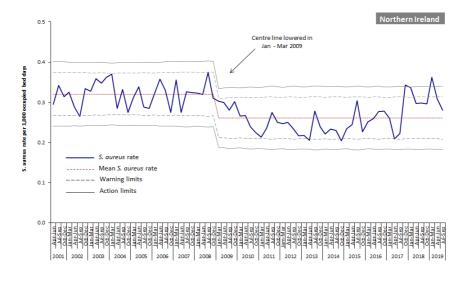

### S. aureus bacteraemia surveillance

Figure 1: MSSA, MRSA and *S. aureus* rates in Northern Ireland by quarter, with 95% confidence intervals, April 2001 – September 2019 (see Appendix 3)

Figure 2: MRSA and MSSA rates per 1,000 occupied bed days, by HSCT, July-Sept 2019.