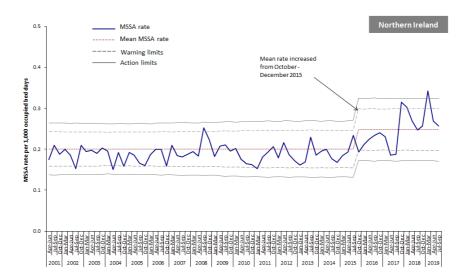

Figure 9b: Statistical process control chart for quarterly MRSA rates in Northern Ireland

Figure 9c: Statistical process control chart for quarterly MSSA rates in Northern Ireland