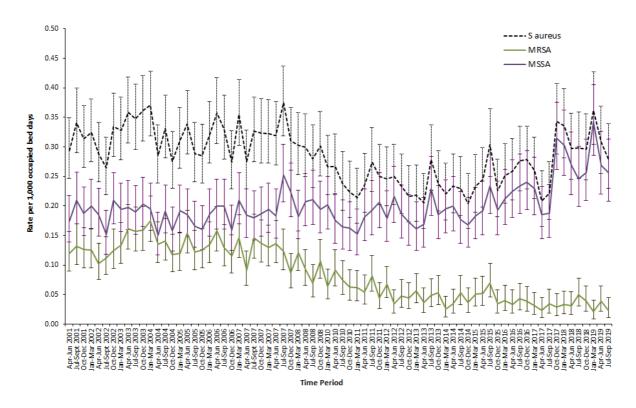

### S. aureus bacteraemia surveillance

Figure 1: MSSA, MRSA and *S. aureus* rates in Northern Ireland by quarter, with 95% confidence intervals, April 2001 – September 2019 (see Appendix 3)

Figure 2: MRSA and MSSA rates per 1,000 occupied bed days, by HSCT, July-Sept 2019.