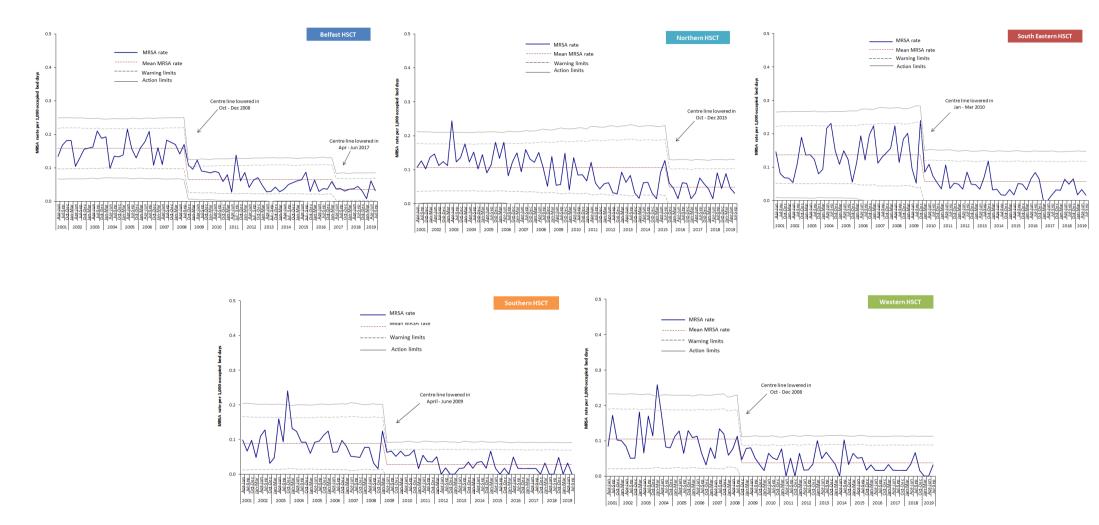

#### Appendix 2: Trends in MRSA rates, by HSCT and quarter, April 2001 – September 2019