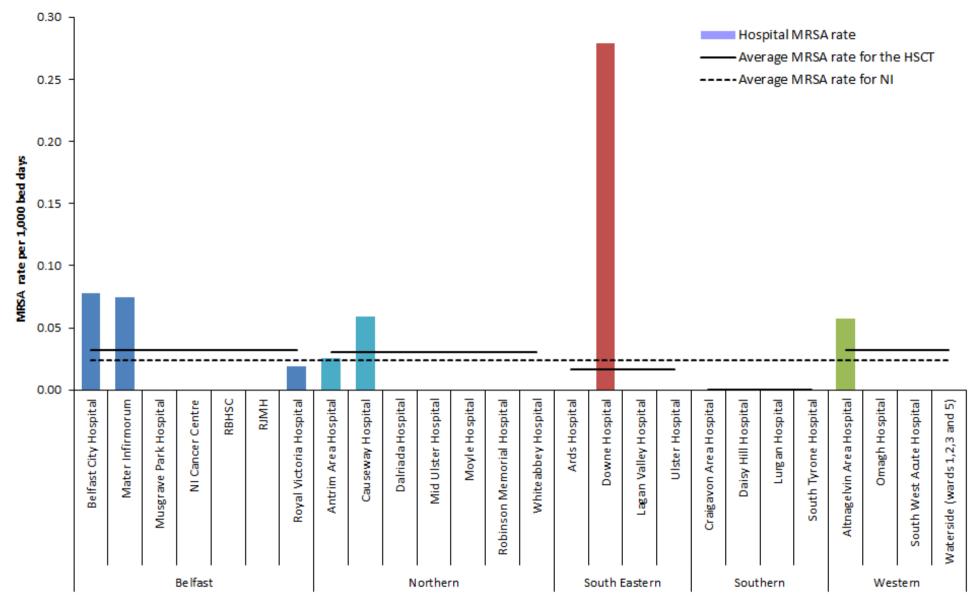

Figure 6: MSSA rate during July - Sept, by HSCT, from 2016–2019, with 95% confidence intervals.

Figure 7: Rates of MRSA, July-September 2019 by individual hospitals, (gaps represent zero episodes), compared to July-September 2019 average rates for Northern Ireland and HSCTs