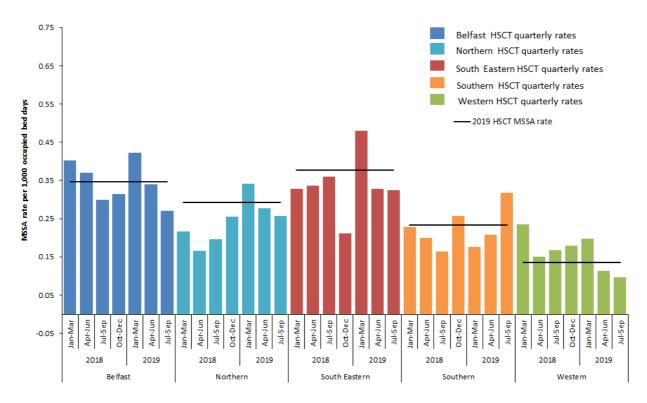

Figure 3: MRSA quarterly rate Jan 2018 – Sept 2019, by HSCT, with 2019 HSCT MRSA rate

Figure 4: MRSA rate during April-June, by HSCT, from 2016–2019, with 95% confidence intervals

Figure 5: MSSA quarterly rate Jan 2018 – Sept 2019, by HSCT, with 2019 HSCT MSSA rate