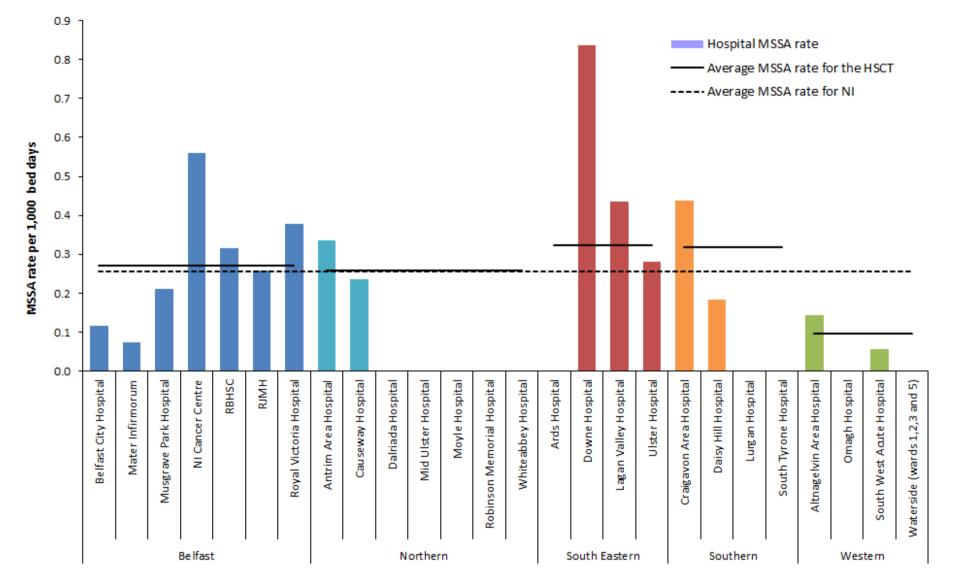

Figure 8: Rates of MSSA, July-September 2019 by individual hospitals, (gaps represent zero episodes), compared to July-September 2019 average rates for Northern Ireland and HSCT

Figure 9a: Statistical process control chart for quarterly S. aureus rates in Northern Ireland

#### Table 3: Quarterly rates of MSSA patient episodes, by hospital, Oct 2018 – Sept 2019.

| Hospital                                 | Oct - Dec 2018 | Jan - Mar 2019 | Apr - Jun 2019 | Jul - Sep 2019 |  |  |
|------------------------------------------|----------------|----------------|----------------|----------------|--|--|
| Belfast City Hospital                    | 0.272          | 0.461          | 0.385          | 0.117          |  |  |
| Mater Infirmorum                         | 0.162          | 0.376          | 0.221          | 0.075          |  |  |
| Musgrave Park Hospital                   | 0.196          | 0.000          | 0.065          | 0.210          |  |  |
| NICCO                                    | 0.372          | 0.000          | 0.194          | 0.561          |  |  |
| RBHSC                                    | 0.000          | 0.835          | 0.599          | 0.315          |  |  |
| RJMH                                     | 0.000          | 0.280          | 0.270          | 0.257          |  |  |
| Royal Group of Hospitals                 | 0.502          | 0.551          | 0.428          | 0.378          |  |  |
| Belfast Health & Social Care Trust       | 0.315          | 0.422          | 0.339          | 0.271          |  |  |
|                                          |                |                |                |                |  |  |
| Antrim Area Hospital                     | 0.413          | 0.351          | 0.230          | 0.335          |  |  |
| Causeway Hospital                        | 0.059          | 0.534          | 0.502          | 0.237          |  |  |
| Dalriada Hospital                        | 0.000          | 0.000          | 0.000          | 0.000          |  |  |
| Mid Ulster Hospital                      | 0.000          | 0.000          | 0.000          | 0.000          |  |  |
| Moyle Hospital                           | 0.000          | 0.000          | 0.000          | 0.000          |  |  |
| Robinson Memorial Hospital               | 0.000          | 0.000          | 0.000          | 0.000          |  |  |
| Whiteabbey Hospital                      | 0.000          | 0.000          | 0.290          | 0.000          |  |  |
| Northern Health & Social Care Trust      | 0.255          | 0.341          | 0.277          | 0.257          |  |  |
|                                          |                |                |                |                |  |  |
| Ards Hospital                            | 0.000          | 0.000          | 0.000          | 0.000          |  |  |
| Downe Hospital                           | 0.279          | 1.047          | 0.583          | 0.838          |  |  |
| Lagan Valley Hospital                    | 0.141          | 0.694          | 0.145          | 0.436          |  |  |
| Ulster Hospital                          | 0.224          | 0.418          | 0.345          | 0.281          |  |  |
| South Eastern Health & Social Care Trust | 0.212          | 0.480          | 0.328          | 0.324          |  |  |
|                                          |                |                |                |                |  |  |
| Craigavon Area Hospital                  | 0.182          | 0.206          | 0.233          | 0.437          |  |  |
| Daisy Hill Hospital                      | 0.555          | 0.182          | 0.241          | 0.182          |  |  |
| Lurgan Hospital                          | 0.000          | 0.000          | 0.000          | 0.000          |  |  |
| South Tyrone Hospital                    | 0.000          | 0.000          | 0.000          | 0.000          |  |  |
| Southern Health & Social Care Trust      | 0.257          | 0.176          | 0.208          | 0.318          |  |  |
| Altnagelvin Area Hospital                | 0.289          | 0.204          | 0.085          | 0.143          |  |  |
| Omagh Hospital                           | 0.000          | 0.204          | 0.000          | 0.000          |  |  |
| South West Acute Hospital                | 0.054          | 0.000          | 0.228          | 0.056          |  |  |
| Waterside Hospital                       | 0.000          | 0.000          | 0.000          | 0.000          |  |  |
| Western Health & Social Care Trust       | 0.000          | 0.000          | 0.000          | 0.000          |  |  |
| western nearth & social care must        | 0.170          | 0.137          | 0.113          | 0.037          |  |  |
| NI TOTAL                                 | 0.257          | 0.342          | 0.269          | 0.256          |  |  |