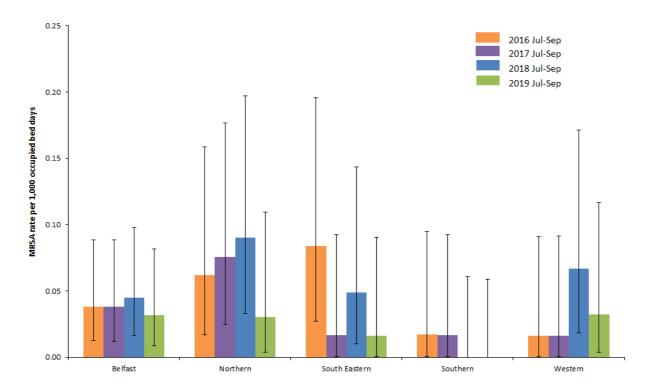

### S. aureus bacteraemia surveillance

Figure 1: MSSA, MRSA and *S. aureus* rates in Northern Ireland by quarter, with 95% confidence intervals, April 2001 – September 2019 (see Appendix 3)

Figure 2: MRSA and MSSA rates per 1,000 occupied bed days, by HSCT, July-Sept 2019.