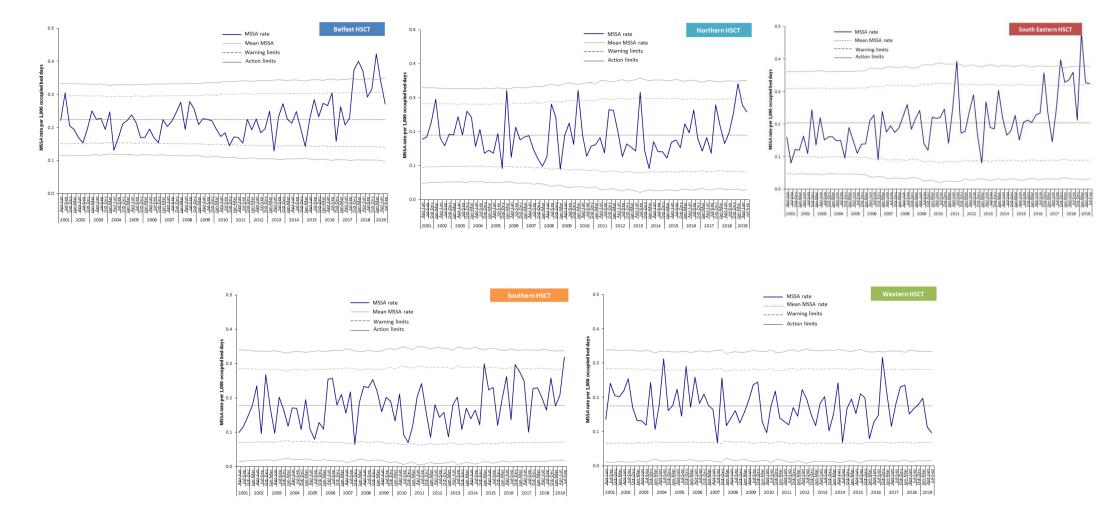

#### Appendix 2: Trends in MSSA rates, by HSCT and quarter, April 2001 – September 2019

| Table 5: MSSA, MRSA and total S. aureus patient episode rates, and the percentage of S. aureus |
|------------------------------------------------------------------------------------------------|
| reported as MRSA, in Northern Ireland, Jan 2010 – Sept 2019.                                   |