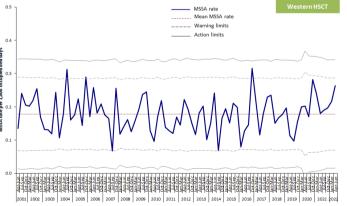

#### Appendix 2: Trends in MRSA rates, by HSCT and quarter, April 2001 – Jun 2022

Appendix 2: Trends in MSSA rates, by HSCT and quarter, April 2001 – Jun 2022

Table 5: MSSA, MRSA and total *S. aureus* patient episode rates, and the percentage of *S. aureus* reported as MRSA, in Northern Ireland, Jan 2013 – Jun 2022.