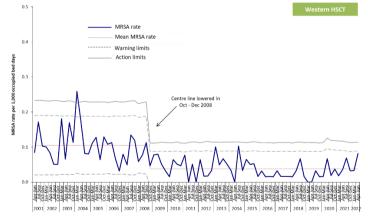

#### Appendix 2: Trends in MRSA rates, by HSCT and quarter, April 2001 – Jun 2022

Appendix 2: Trends in MSSA rates, by HSCT and quarter, April 2001 – Jun 2022

Table 5: MSSA, MRSA and total *S. aureus* patient episode rates, and the percentage of *S. aureus* reported as MRSA, in Northern Ireland, Jan 2013 – Jun 2022.