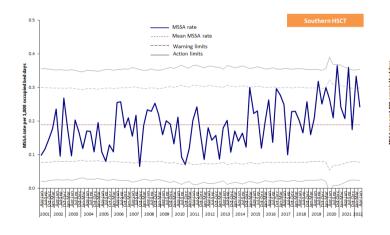

#### Appendix 2: Trends in MRSA rates, by HSCT and quarter, April 2001 – Jun 2022

Appendix 2: Trends in MSSA rates, by HSCT and quarter, April 2001 – Jun 2022

Table 5: MSSA, MRSA and total *S. aureus* patient episode rates, and the percentage of *S. aureus* reported as MRSA, in Northern Ireland, Jan 2013 – Jun 2022.