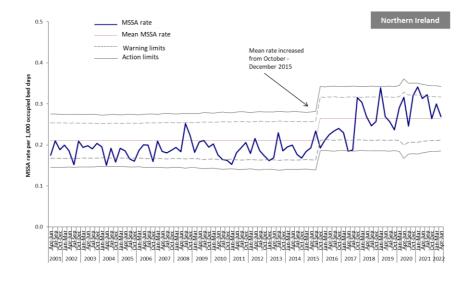

Figure 9b: Statistical process control chart for quarterly MRSA rates in Northern Ireland

Figure 9c: Statistical process control chart for quarterly MSSA rates in Northern Ireland

Table 1: Quarterly rates of MRSA patient episodes, by hospital, Jul 2021 – Jun 2022