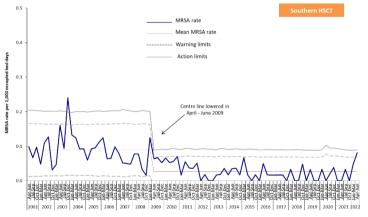

#### Appendix 2: Trends in MRSA rates, by HSCT and quarter, April 2001 – Jun 2022

Appendix 2: Trends in MSSA rates, by HSCT and quarter, April 2001 – Jun 2022

Table 5: MSSA, MRSA and total *S. aureus* patient episode rates, and the percentage of *S. aureus* reported as MRSA, in Northern Ireland, Jan 2013 – Jun 2022.