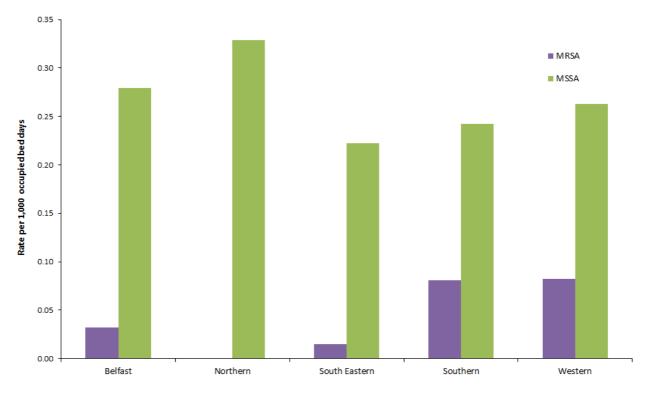

Figure 3: MRSA quarterly rate Jan 2021– Jun 2022, by HSCT, with 2021 HSCT MRSA rate

Figure 4: MRSA rate during Apr-Jun, by HSCT, from 2019–2022, with 95% confidence intervals

Figure 5: MSSA quarterly rate Jan 2021 – Jun 2022, by HSCT, with 2021 HSCT MSSA rate