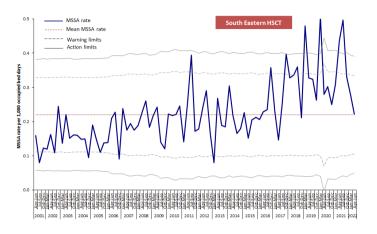

#### Appendix 2: Trends in MRSA rates, by HSCT and quarter, April 2001 – Jun 2022

Appendix 2: Trends in MSSA rates, by HSCT and quarter, April 2001 – Jun 2022

Table 5: MSSA, MRSA and total *S. aureus* patient episode rates, and the percentage of *S. aureus* reported as MRSA, in Northern Ireland, Jan 2013 – Jun 2022.