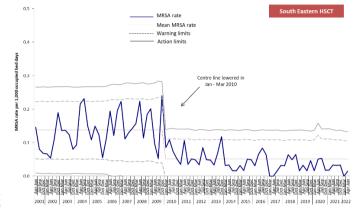

#### Appendix 2: Trends in MRSA rates, by HSCT and quarter, April 2001 – Jun 2022

Appendix 2: Trends in MSSA rates, by HSCT and quarter, April 2001 – Jun 2022

Table 5: MSSA, MRSA and total *S. aureus* patient episode rates, and the percentage of *S. aureus* reported as MRSA, in Northern Ireland, Jan 2013 – Jun 2022.