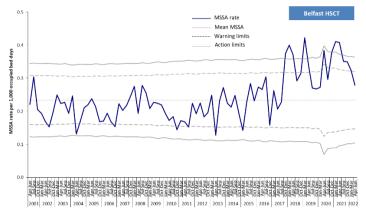

#### Appendix 2: Trends in MRSA rates, by HSCT and quarter, April 2001 – Jun 2022

Appendix 2: Trends in MSSA rates, by HSCT and quarter, April 2001 – Jun 2022

Table 5: MSSA, MRSA and total *S. aureus* patient episode rates, and the percentage of *S. aureus* reported as MRSA, in Northern Ireland, Jan 2013 – Jun 2022.