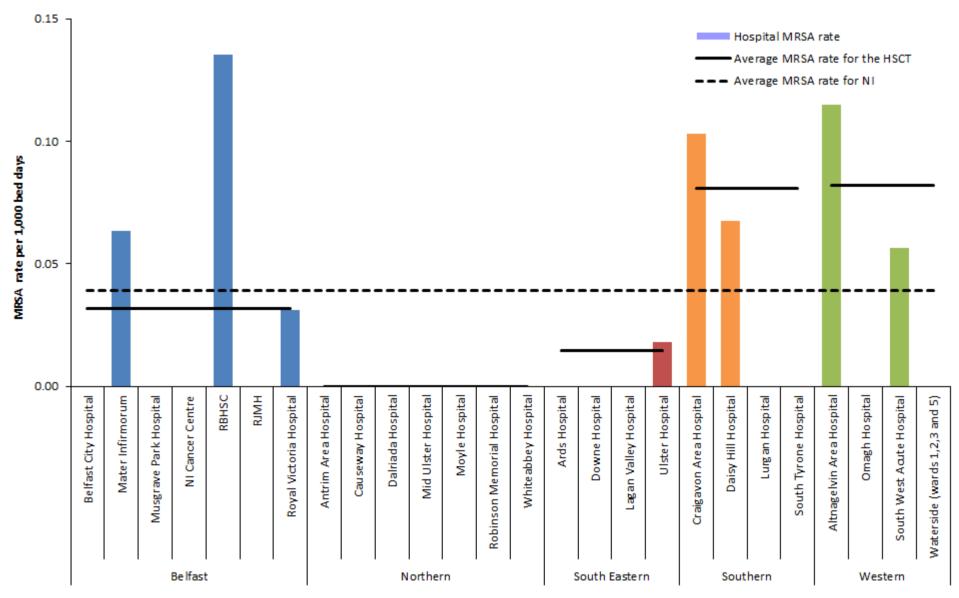

Figure 6: MSSA rate during Apr-Jun, by HSCT, from 2019–2022, with 95% confidence intervals.

Figure 7: Rates of MRSA, April - June 2022 by individual hospitals, (gaps represent zero episodes), compared to April - June 2022 average rates for Northern Ireland and HSCTs