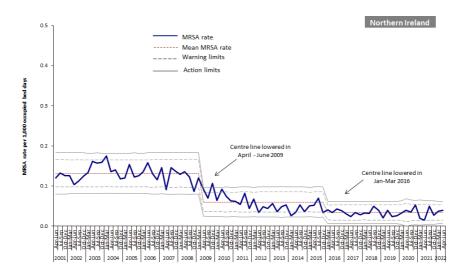

Figure 9b: Statistical process control chart for quarterly MRSA rates in Northern Ireland

Figure 9c: Statistical process control chart for quarterly MSSA rates in Northern Ireland

Table 1: Quarterly rates of MRSA patient episodes, by hospital, Jul 2021 – Jun 2022