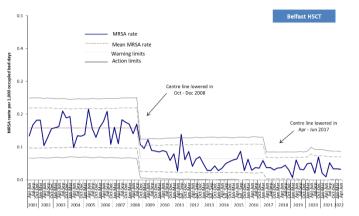

#### Appendix 2: Trends in MRSA rates, by HSCT and quarter, April 2001 – Jun 2022

Appendix 2: Trends in MSSA rates, by HSCT and quarter, April 2001 – Jun 2022

Table 5: MSSA, MRSA and total *S. aureus* patient episode rates, and the percentage of *S. aureus* reported as MRSA, in Northern Ireland, Jan 2013 – Jun 2022.