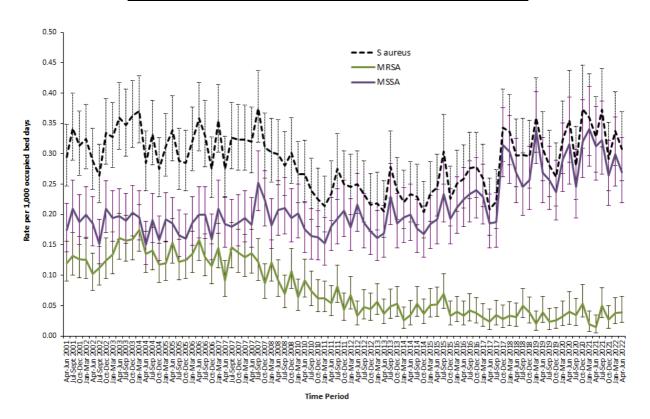

## S. aureus bacteraemia surveillance

Figure 1: MSSA, MRSA and *S. aureus* rates in Northern Ireland by quarter, with 95% confidence intervals, April 2001 – June 2022 (see Appendix 3)

Figure 2: MRSA and MSSA rates per 1,000 occupied bed days, by HSCT, Apr-Jun 2022.