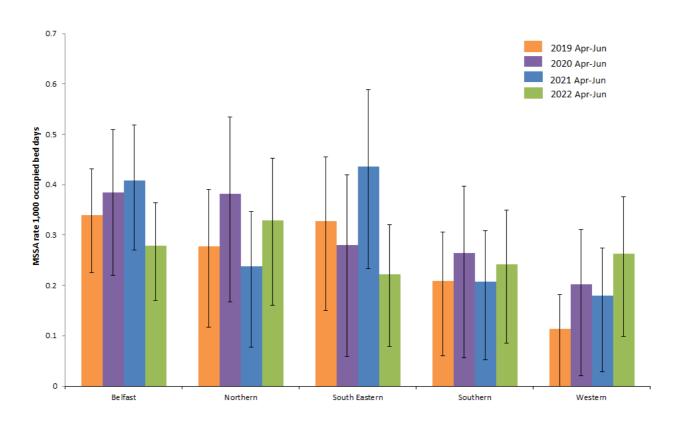

Figure 6: MSSA rate during Apr-Jun, by HSCT, from 2019–2022, with 95% confidence intervals.

Figure 7: Rates of MRSA, April - June 2022 by individual hospitals, (gaps represent zero episodes), compared to April - June 2022 average rates for Northern Ireland and HSCTs