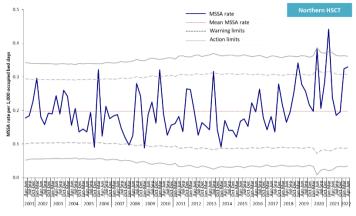

#### Appendix 2: Trends in MRSA rates, by HSCT and quarter, April 2001 – Jun 2022

Appendix 2: Trends in MSSA rates, by HSCT and quarter, April 2001 – Jun 2022

Table 5: MSSA, MRSA and total *S. aureus* patient episode rates, and the percentage of *S. aureus* reported as MRSA, in Northern Ireland, Jan 2013 – Jun 2022.