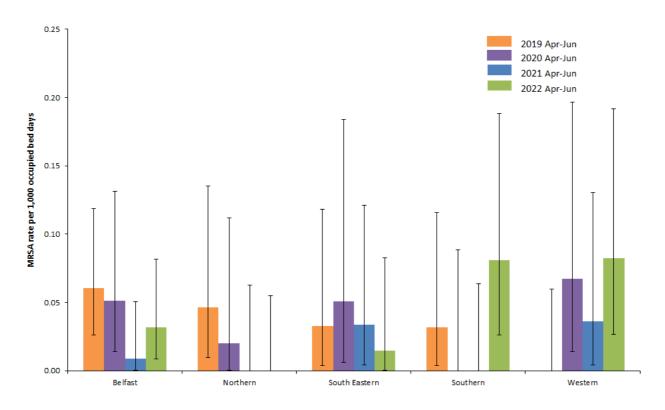

Figure 3: MRSA quarterly rate Jan 2021– Jun 2022, by HSCT, with 2021 HSCT MRSA rate

Figure 4: MRSA rate during Apr-Jun, by HSCT, from 2019–2022, with 95% confidence intervals

Figure 5: MSSA quarterly rate Jan 2021 – Jun 2022, by HSCT, with 2021 HSCT MSSA rate