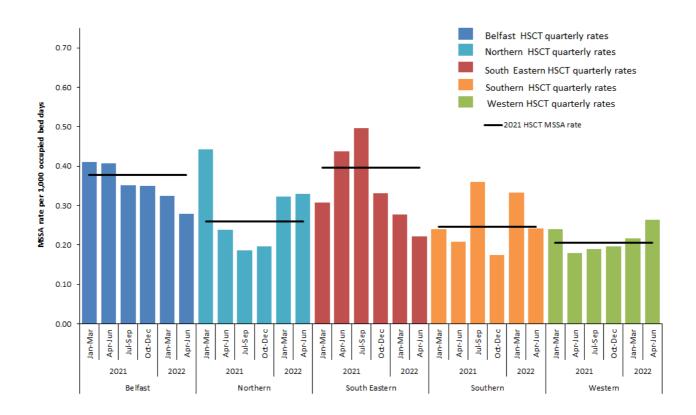

Figure 3: MRSA quarterly rate Jan 2021– Jun 2022, by HSCT, with 2021 HSCT MRSA rate

Figure 4: MRSA rate during Apr-Jun, by HSCT, from 2019–2022, with 95% confidence intervals

Figure 5: MSSA quarterly rate Jan 2021 – Jun 2022, by HSCT, with 2021 HSCT MSSA rate