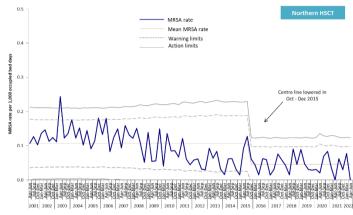

#### Appendix 2: Trends in MRSA rates, by HSCT and quarter, April 2001 – Jun 2022

Appendix 2: Trends in MSSA rates, by HSCT and quarter, April 2001 – Jun 2022

Table 5: MSSA, MRSA and total *S. aureus* patient episode rates, and the percentage of *S. aureus* reported as MRSA, in Northern Ireland, Jan 2013 – Jun 2022.