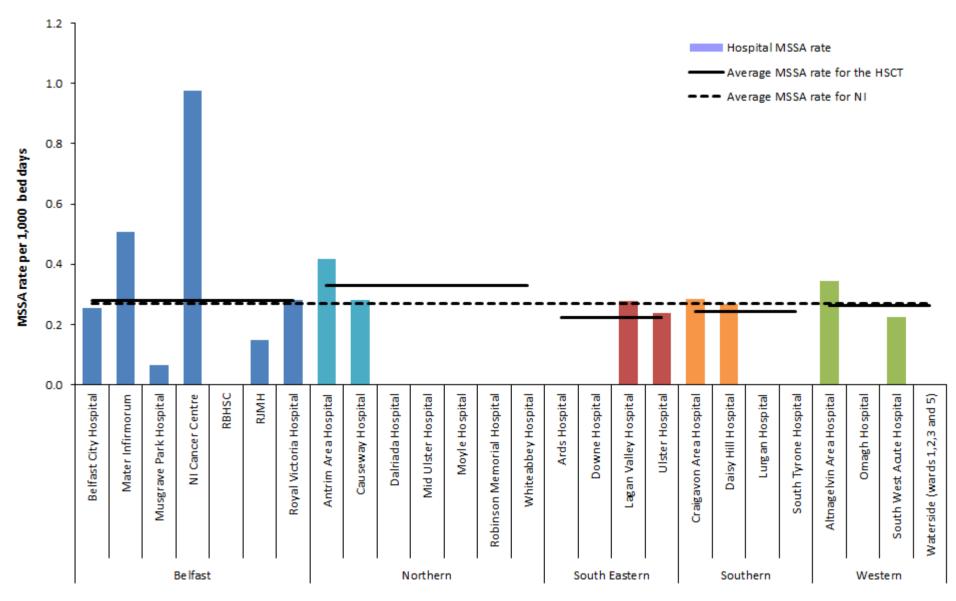

Figure 8: Rates of MSSA, April - June 2022 by individual hospitals, (gaps represent zero episodes), compared to April - June 2022 average rates for Northern Ireland and HSCT

Figure 9a: Statistical process control chart for quarterly S. aureus rates in Northern Ireland