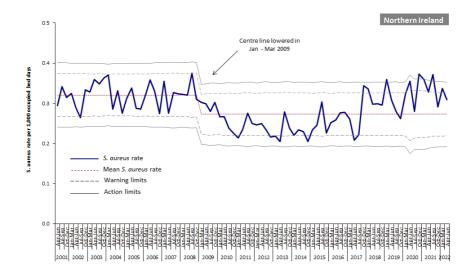

## S. aureus bacteraemia surveillance

Figure 1: MSSA, MRSA and *S. aureus* rates in Northern Ireland by quarter, with 95% confidence intervals, April 2001 – June 2022 (see Appendix 3)

Figure 2: MRSA and MSSA rates per 1,000 occupied bed days, by HSCT, Apr-Jun 2022.