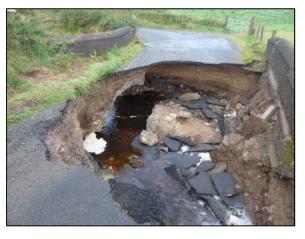

fected bridges had to be completed, in total 89 bridges were identified as needing repair work or replacement.

| 61706/C642  | Camlough Road, Carrickmore, Omagh       | Bridge replacement scheme                 |
|-------------|-----------------------------------------|-------------------------------------------|
| 60753/U731  | Glenlark Bridge, Gorticashel,<br>Gortin | Rock revetment repairs                    |
| 61073/U1234 | Attagh Bridge, Clanabogan,<br>Omagh     | Substantial invert and foundation repairs |
| 61831/A505  | No Name, Brackagh Road,                 | Invert and foundation repairs             |
|             | Mountfield, Omagh                       |                                           |

#### Camlough Road, Carrickmore - Bridge Replacement Scheme

Before After





#### **OTHER COMPLETED WORKS 2017/2018**

The following bridge works were also carried out within the Fermanagh and Omagh District Council area, representing an investment of £355k in the local infrastructure. The types of work carried out include bridge strengthening, general maintenance, repairs due to vehicle impact damage, bridge replacements.

### Moorlough Road, Newtownbutler

Masonry arch bridge extension scheme using traditional methods











**During Construction** 





| Bridge No/<br>Road No | Bridge Name, Location                       | Description of proposed work                                                     |
|-----------------------|---------------------------------------------|--------------------------------------------------------------------------------