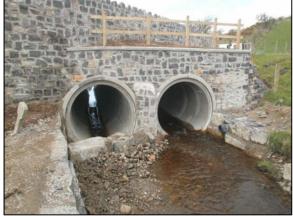

cted bridges had to be completed, in total 89 bridges were identified as needing repair work or replacement.

| 61706/C642  | Camlough Road, Carrickmore, Omagh       | Bridge replacement scheme                 |
|-------------|-----------------------------------------|-------------------------------------------|
| 60753/U731  | Glenlark Bridge, Gorticashel,<br>Gortin | Rock revetment repairs                    |
| 61073/U1234 | Attagh Bridge, Clanabogan,<br>Omagh     | Substantial invert and foundation repairs |
| 61831/A505  | No Name, Brackagh Road,                 | Invert and foundation repairs             |
|             | Mountfield, Omagh                       |                                           |

#### Camlough Road, Carrickmore - Bridge Replacement Scheme

Before After





#### **OTHER COMPLETED WORKS 2017/2018**

The following bridge works were also carried out within the Fermanagh and Omagh District Council area, representing an investment of £355k in the local infrastructure. The types of work carried out include bridge strengthening, general maintenance, repairs due to vehicle impact damage, bridge replacements.

### Moorlough Road, Newtownbutler

Masonry arch bridge extension scheme using traditional methods











**During Construction** 





| Bridge No/<br>Road No | Bridge Name, Location                       | Description of proposed work                                                     |
|-----------------------|---------------------------------------------|----------------------------------------------------------------------------------