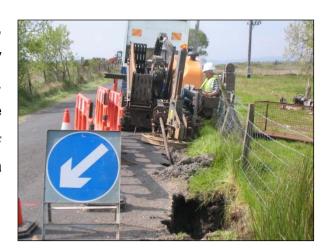

The Department is currently developing road realignment schemes at Cornamuck and Kilgortnaleague which will complement the completed schemes at Shanarragh and Drumskinny. Whilst there is currently no budgetary provision for these projects, the Department published the draft Orders and Environmental Statement for the Cornamuck scheme (between Dromore and Irvinestown) in summer 2015. The Direction Order was made in Autumn 2015 and lands were vested in March 2017 in anticipation of funding becoming available to allow procurement and construction to proceed as quickly as possible. Archaeological investigations and works to remove vegetation have recently been completed.

Site Clearance at A32 Cornamuck

Design work on the Kilgortnaleague realignment, between Irvinestown and Enniskillen, has also progressed and a Preferred Corridor has been identified. Alignment options within the Preferred Corridor are currently being developed for consultation and work has progressed on the Flood Risk Assessment Report.