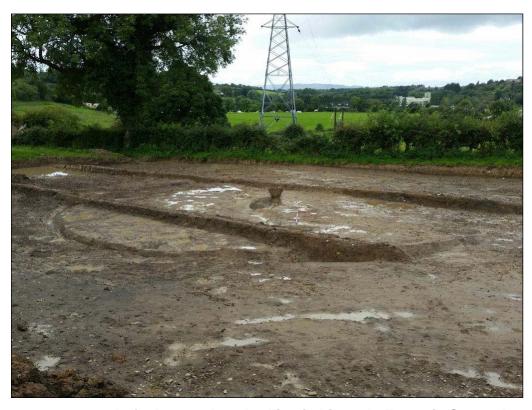

Remnants uncovered of a Bronze Age dwelling in Lisgoole Estate in September 2017