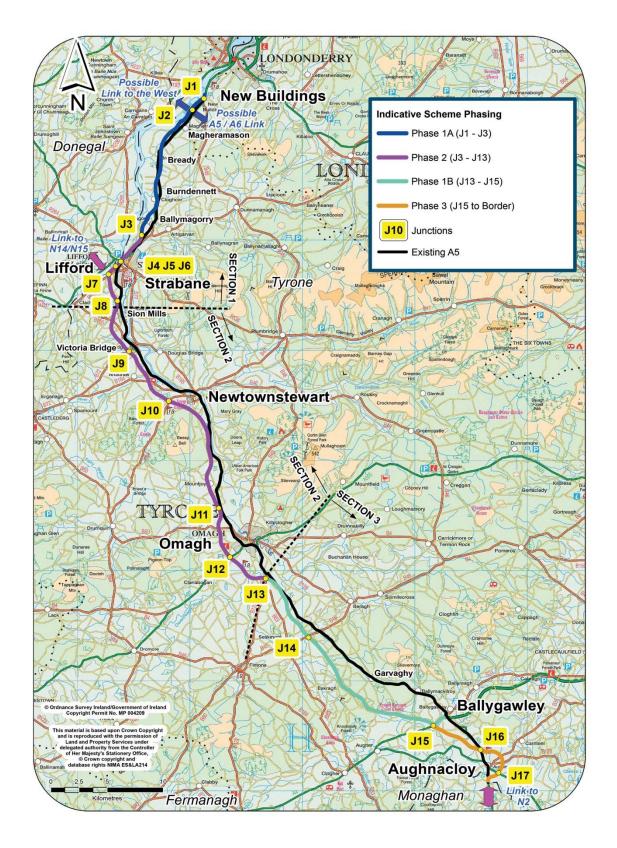

## 1.1 A5 Western Transport Corridor (A5WTC)

The A5 Western Transport Corridor (A5WTC) is a Northern Ireland Executive flagship project which aims to provide 85 kilometres (55 miles) of dual carriageway from New Buildings through to the border at Aughnacloy. The A5WTC scheme is currently split into 4 phases as follows (see above map):

- Phase 1A: New Buildings to north of Strabane;
- Phase 1B: south of Omagh to Ballygawley;
- Phase 2: north of Strabane to south of Omagh; and
- Phase 3: Ballygawley to the border at Aughnacloy.

A Public Inquiry administered by the Planning Appeals Commission (PAC) commenced on October 2016 and concluded on December 2016. The Department received the PAC report from this inquiry in May 2017 which recommended that the scheme should proceed in the wider public interest. It also made a series of recommendations to the Department, the vast majority of which the Department has accepted in taking the scheme forward.