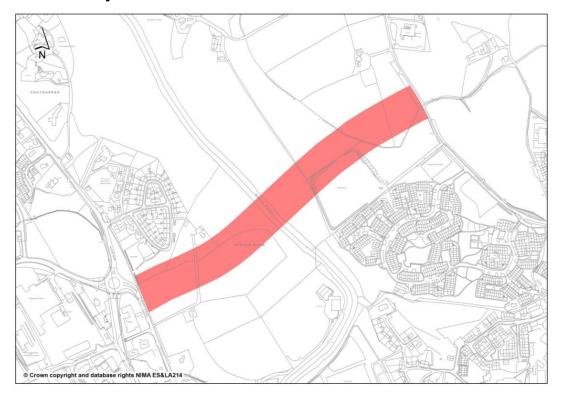

## 1.1 A5 Western Transport Corridor (A5WTC)

The A5 Western Transport Corridor (A5WTC) is a Northern Ireland Executive flagship project which aims to provide 85 kilometres (55 miles) of dual carriageway from New Buildings through to the border at Aughnacloy. The A5WTC scheme is currently split into 4 phases as follows (see above map):