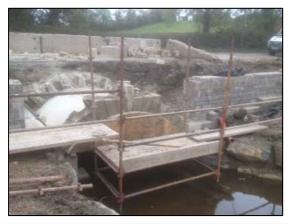

vert and foundation repairs |
| 61831/A505  | No Name, Brackagh Road,                 | Invert and foundation repairs             |
|             | Mountfield, Omagh                       |                                           |

#### Camlough Road, Carrickmore - Bridge Replacement Scheme

Before After





#### **OTHER COMPLETED WORKS 2017/2018**

The following bridge works were also carried out within the Fermanagh and Omagh District Council area, representing an investment of £355k in the local infrastructure. The types of work carried out include bridge strengthening, general maintenance, repairs due to vehicle impact damage, bridge replacements.

### Moorlough Road, Newtownbutler

Masonry arch bridge extension scheme using traditional methods











**During Construction** 





| Bridge No/<br>Road No | Bridge Name, Location                       | Description of proposed work                                                     |
|-----------------------|---------------------------------------------|----------------------------------------------------------------------------------|
| 60374/A34             | No Name, Moorlough Road,<br>Newtownbutler   | Masonry arch bridge extension scheme using traditional methods                   |
| 60725/U119            | Galloon Bridge, Newtownbutler               | (Phase 1) Bridge deck waterproofing, membrane and carriageway surfacing replaced |
| 60520/A34             | Majors Bridge, Lisnagole Road,<br>Lisnaskea | Temporary bridge strengthening works                                             |
| 60295/U1242