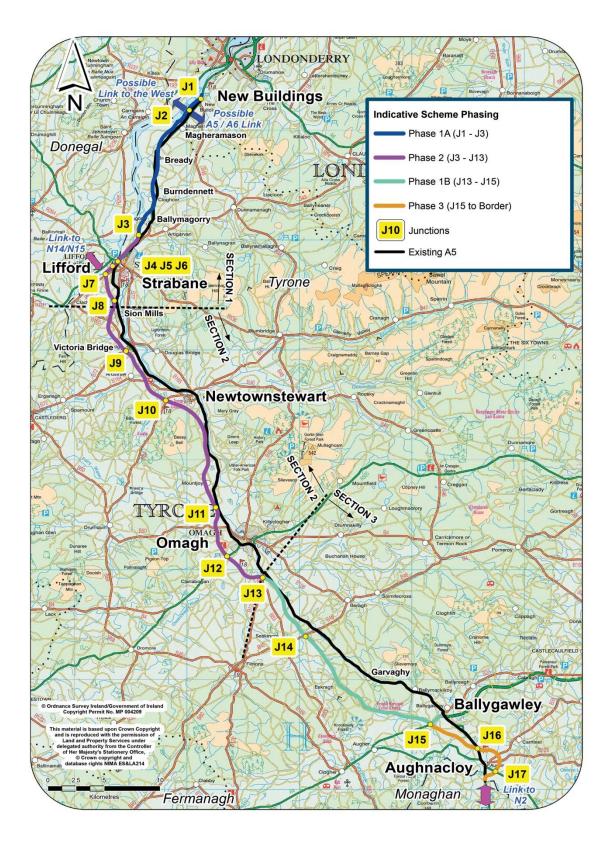

## 1.1 A5 Western Transport Corridor (A5WTC)

The A5 Western Transport Corridor (A5WTC) is a Northern Ireland Executive flagship project which aims to provide 85 kilometres (55 miles) of dual carriageway from New Buildings through to the border at Aughnacloy. The A5WTC scheme is currently split into 4 phases as follows (see above map):

- Phase 1A: New Buildings to North of Strabane;
- Phase 1B: South of Omagh to Ballygawley;
- Phase 2: North of Strabane to South of Omagh; and
- Phase 3: Ballygawley to the border at Aughnacloy.

In November 2017, the Department for Infrastructure published its Notice of Intention to Proceed with the A5WTC. At the same time it made the Direction Order (setting the line of the new road in legislation) for the section between New Buildings and Ballygawley and the Vesting Order acquiring the necessary lands for the construction of Phase 1A (New Buildings to North of Strabane).