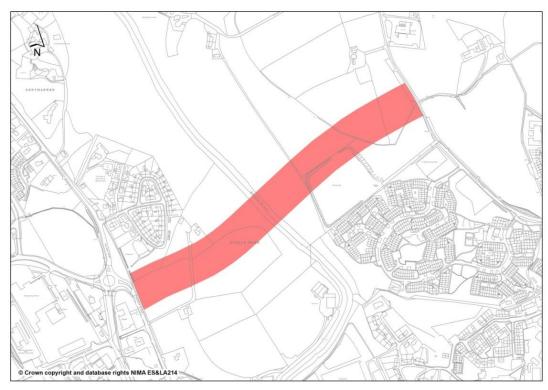

## 1.1 A5 Western Transport Corridor (A5WTC)

The A5 Western Transport Corridor (A5WTC) is a Northern Ireland Executive flagship project which aims to provide 85 kilometres (55 miles) of dual carriageway from New Buildings through to the border at Aughnacloy. The A5WTC scheme is currently split into 4 phases as follows (see above map):

- Phase 1A: New Buildings to North of Strabane;
- Phase 1B: South of Omagh to Ballygawley;
- Phase 2: North of Strabane to South of Omagh; and
- Phase 3: Ballygawley to the border at Aughnacloy.

In November 2017, the Department for Infrastructure published its Notice of Intention to Proceed with the A5WTC. At the same time it made the Direction Order (setting the line of the new road in legislation) for the section between New Buildings and Ballygawley and the Vesting Order acquiring the necessary lands for the construction of Phase 1A (New Buildings to North of Strabane).