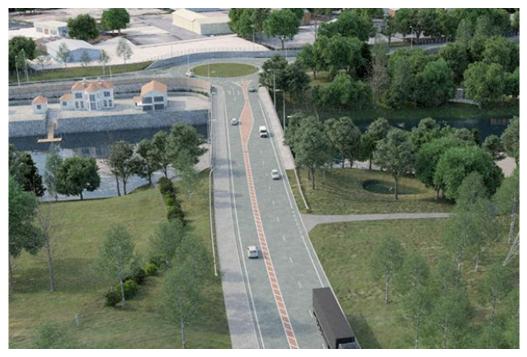

#### 1.2.1 Enniskillen Southern Bypass

The Preferred Route Corridor for the Enniskillen Southern Bypass was announced in July 2011. Initial surveys and ground investigations were completed and design development allowed various route options to be analysed. Initial meetings were held with affected landowners. This work led to the selection of an Emerging Preferred Route which was announced at a Public Information Day at the Ardhowen Theatre on 17 June 2015.

The Draft Orders and Environmental Impact Assessment Report (EIAR) associated with the Preferred Route were published during w/c 26th March 2018 and the statutory consultation period ended on 18<sup>th</sup> May 2018. The Bridge Orders were published w/c 9<sup>th</sup> April 2018 and the statutory consultation period ended on 8<sup>th</sup> June 2018.

A public information day was held on 12<sup>th</sup> April 2018 to announce the publication of the Draft Orders and EIAR and invite comment.

The Department considered all the comments received and in January 2019, given the very low number of objections received to the scheme, decided that the scheme should move to the next stage of development without recourse to a public inquiry.

Artists Impression of Enniskillen Southern Bypass where it would link to the A4 Dublin Road (image from the Public Information Day held in April 2018)