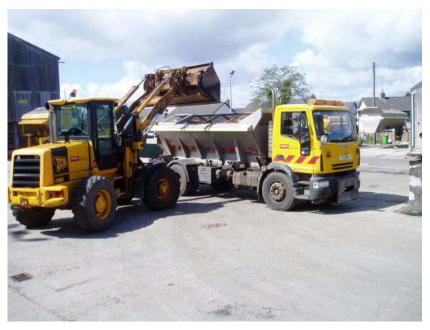

the period. There were a greater number of marginal nights than previously where intermittent showers caused difficult conditions on several occasions.



#### Fermanagh & Omagh WEST

During the winter of 2018-19 there were 51 occasions when salt was applied to the 406 km of roads on the gritting schedule using 2,225 tonnes of salt, 3,570 tonnes less than the previous year. The first application of salt took place on 26th October 2018 and the last on 2nd April 2019.

#### Fermanagh & Omagh EAST

During the winter of 2018-19 there were 51 occasions when salt was applied to the 478 km of roads on the gritting schedule using 2,449 tonnes of salt, 4,748 Tonnes less than the previous year. The first application of salt took place on 22nd October 2018 and the last action was on 2nd April 2019.



Loading a lorry for a gritting action

#### 2.4 STREET WORKS

DfI Roads monitors the installation, maintenance and removal of utility plant within the public road network. The activities of Statutory Utilities are controlled under the *Street Works* (*Northern Ireland*) Order 1995 and a range of Codes of Practice.



An electronic web-based system is used for DfI Roads and utilities to exchange street works information. This system, NISRANS (the Northern Ireland Street Works Registration and Notification System) is a jointly owned system involving DfI Roads and most utility/communication companies which have statutory rights to place and maintain their apparatus in or on the public road network. DfI Roads can also use NISRANS to control utilities street works activities. Approximately 30