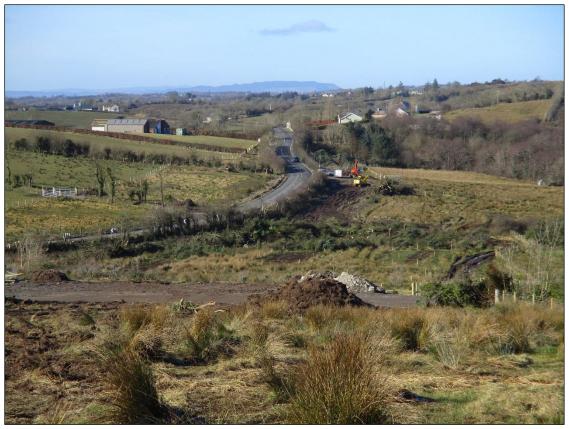

The Department is currently developing road realignment schemes at Cornamuck and Kilgortnaleague which will complement the completed schemes at Shanarragh and Drumskinny. Whilst there is currently no budgetary provision for these projects, the Department published the draft Order and Environmental Statement for the Cornamuck scheme (between Dromore and Irvinestown) in summer 2015. The Direction Order was made in Autumn 2015 and lands were vested in March 2017 in anticipation of funding becoming available to allow procurement and construction to proceed as quickly as possible. Archaeological investigations and works to remove vegetation have recently been completed. The preparation of tender documentation is nearing completion which will leave the scheme procurement-ready should funding become available.

#### Site Clearance at A32 Cornamuck

Design work on the Kilgortnaleague realignment, between Irvinestown and Enniskillen, has also progressed and a Preferred Corridor has been identified. Alignment options within the Preferred Corridor are currently being developed for consultation. The Flood Risk Assessment Report was approved by Dfl Rivers in April 2019.