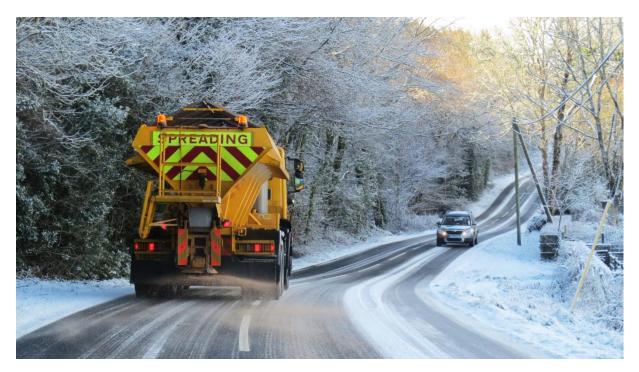

d.

#### Public Liability Claims (Fermanagh & Omagh) 2018-2019

In 2018-2019 we received 302 new claims for compensation. This was made up of:

- 271 claims for vehicular damage,
- 23 personal injury
- 8 for property damage.

In the same period £107,386.25 was paid out on 385 claims, some of which covered settlements relating to previous years.

There were 131 claims rejected during this period.

#### 2.3 WINTER SERVICE 2018-2019

The official winter maintenance period commenced on 1<sup>st</sup> October 2018 and ended on 30<sup>th</sup> April 2019. Generally the winter was milder than previous years with only minor snow events throughout the period. There were a greater number of marginal nights than previously where intermittent showers caused difficult conditions on several occasions.



#### Fermanagh & Omagh WEST

During the winter of 2018-19 there were 51 occasions when salt was applied to the 406 km of roads on the gritting schedule using 2,225 tonnes of salt, 3,570 tonnes less than the previous year. The first application of salt took place on 26th October 2018 and the last on 2nd April 2019.

#### Fermanagh & Omagh EAST

During the winter of 2018-19 there were 51 occasions when salt was applied to the 478 km of roads on the gritting schedule using 2,449 tonnes of salt, 4,748 Tonnes less than the previous year. The first application of salt took place on 22nd October 2018 and the last action was on 2nd April 2019.



Loading a lorry for a gritting action

#### 2.4 STREET WORKS

DfI Roads monitors the installation, maintenance and removal of utility plant within the