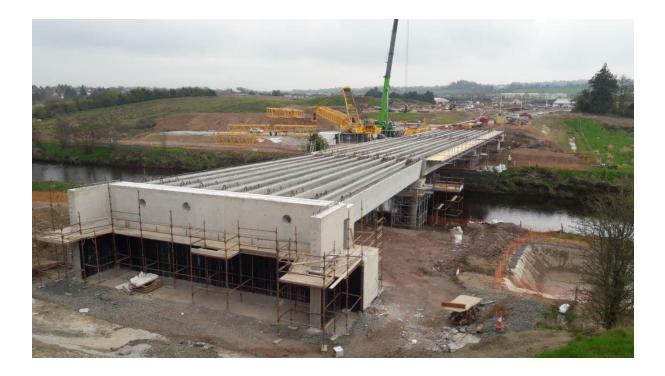

The Strathroy Link Road scheme comprises approximately 1km long single carriageway link road connecting the B84 Derry Road to the U1526 Strathroy Road. The scheme features a 90m long bridge over the Strule River. Replacement of the flood wall at Hunters Crescent is also included within the Link Road construction contract.

The contract was awarded at the beginning of June 2017. The earthworks for the scheme and piling works for the new bridge are complete. Construction of the bridge abutments is now complete, the bridge beams have been placed and the wing wall construction is ongoing. The replacement of the Hunters Crescent Floodwall is also complete.

# The placing of the beams on the new bridge over the River Strule.

While the scheme is currently behind programme, it is expected that completion will now be achieved in September 2019.