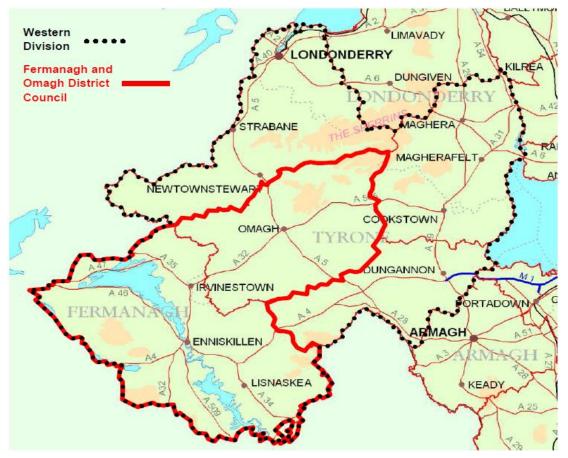

# **Western Division**

Western Division is one of four Client Divisions within Dfl Roads. It spans the local Council areas of Fermanagh and Omagh, Derry City and Strabane and Mid-Ulster.

In Western Division we are responsible for approximately 9,712 km of public road together with 2,816 bridges, and 64,147 street lights, 124 controlled crossings (Pelican/Puffin/Toucan & Zebra type), 117 traffic signalised junctions. We carry out functions under the headings:-