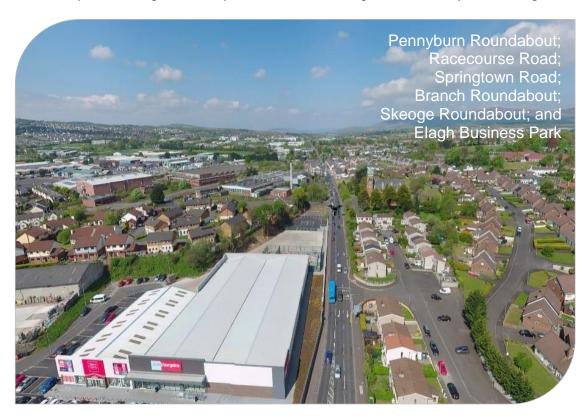

### 1.2.1 Buncrana Road Improvement Scheme

The A2 Buncrana Road is a key link in the North West of the city which serves as the main corridor from the city centre to significant industrial and residential areas as well as a link to County Donegal. The objectives of the proposed scheme are to improve road safety, reduce traffic congestion, provide enhanced pedestrian and cyclist provision, make provision for bus priority to reduce reliance on cars and support the use of more sustainable transport modes. The proposed road improvement scheme will also assist the economic regeneration of the city and surrounding area and will help facilitate future development.