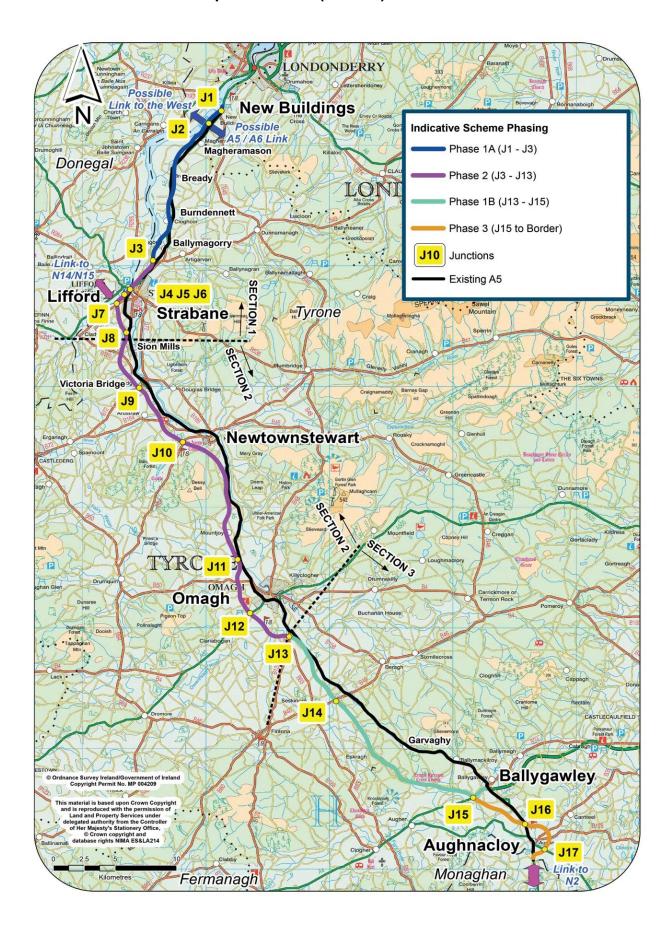

### 1.1 A5 Western Transport Corridor (A5WTC)

The delivery of the A5WTC dual carriageway scheme, which would provide 85 kilometres of new dual carriageway between New Buildings and the border south of Aughnacloy, is a commitment of all five parties in the Northern Ireland Executive and the British and Irish Governments and is specifically referenced in the *New Deal: New Approach document*, published in January 2020.

The scheme is currently split into 4 phases as follows (see above map):

- Phase 1A: New Buildings to North of Strabane;
- Phase 1B: South of Omagh to Ballygawley;
- Phase 2: North of Strabane to South of Omagh; and
- Phase 3: Ballygawley to the border at Aughnacloy.