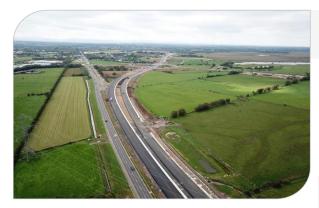

#### 1.2.3 A6 Randalstown to Castledawson

(Managed by Northern Division)

This recently completed scheme provides a continuous dual carriageway from the western end of the M22, near Randalstown, to the Castledawson Roundabout, reducing journey times and improving road safety. The £189m scheme is 15km / 9 miles long in two main sections each side of the Toome Bypass, and commenced in June 2017.

The section between the M22 at Randalstown and Toome opened in August 2019 and the section between Toome and the Castledawson Roundabout opened in May 2021.

In addition to the increased safety and the reduced and more predictable journey times, benefits include:

Aerial view looking west Toome Bypass tie-in

Aerial View looking west Deerpark Road Junction