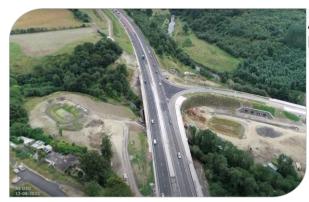

### 1.2.2 A6 Dungiven to Drumahoe Dualling

(Managed by Northern Division)

This flagship project represents an investment in the region of £220 million and will upgrade 25.5km of the A6 between Drumahoe and Dungiven to dual carriageway standard, including a bypass of Dungiven.

Construction of this dualling scheme is progressing well with the earthworks, all twenty-two structures and pavement construction along the main carriageway now substantially complete. Significant progress has also been made with the installation of culverts, drainage, access tracks and utility diversions.

Aerial view: Burntollet / Ardmore Junction

Aerial view: Liberty Glen