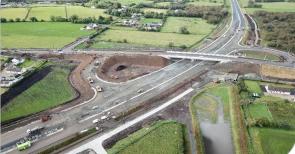

#### 1.2.3 A6 Randalstown to Castledawson

(Managed by Northern Division)

This recently completed scheme provides a continuous dual carriageway from the western end of the M22, near Randalstown, to the Castledawson Roundabout, reducing journey times and improving road safety. The £189m scheme is 15km / 9 miles long in two main sections each side of the Toome Bypass, and commenced in June 2017.

The section between the M22 at Randalstown and Toome opened in August 2019 and the section between Toome and the Castledawson Roundabout opened in May 2021.

In addition to the increased safety and the reduced and more predictable journey times, benefits include:

Aerial view looking west Toome Bypass tie-in

Aerial View looking west Deerpark Road Junction