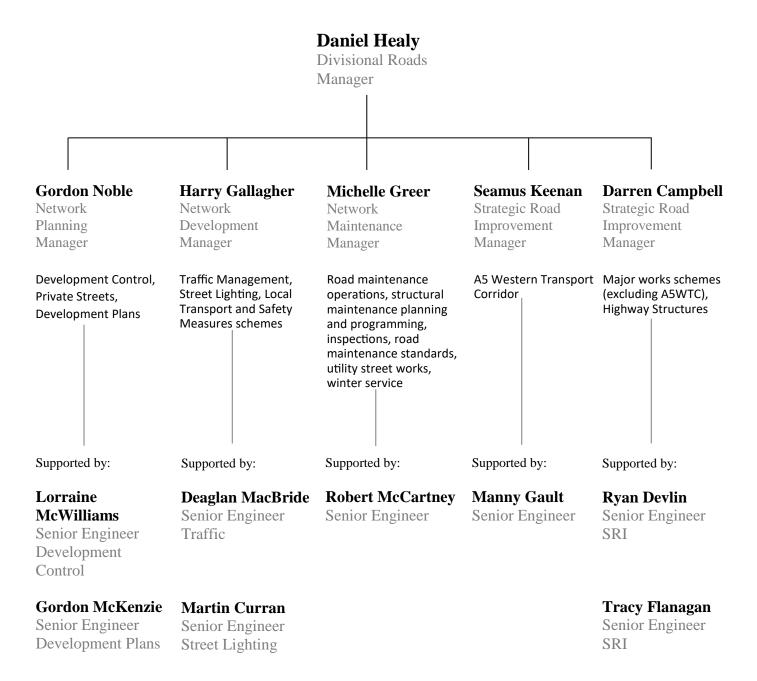

s, 127 controlled crossings (Pelican/Puffin/Toucan & Zebra type), 118 traffic signalised junctions. We carry out functions under the headings:-

- Strategic Road Improvements Road Improvement Schemes greater than £1.5 million on the strategic road network
- Network Maintenance Maintenance of Roads and Structures
- Network Development Street Lighting and Road Improvement Schemes up to £1.5 million
- Network Planning Development Control, Private Streets and Area Plans

Divisional Headquarters Telephone: (0300) 200 7899

County Hall Emergency After hours: (0300) 200 7899

Drumragh Avenue Fax: (028) 8225 4009

Omagh E-mail: <u>DflRoads.Western@infrastructure-ni.gov.uk</u>

Co Tyrone Website: <u>www.infrastructure-ni.gov.uk</u>

**BT79 7AF** 

### **Western Division - Senior Management Team**



### 1.0 STRATEGIC ROAD IMPROVEMENTS

### 1.1 A5 Western Transport Corridor (A5WTC)



The delivery of the A5WTC dual carriageway scheme, which would provide 85 kilometres of new dual carriageway between New Buildings and the border south of Aughnacloy, is a commitment of all five parties in the Northern Ireland Executive and the British and Irish Governments and is specifically referenced in the *New Deal: New Approach document*, published in January 2020.

The scheme is currently split into 4 phases as follows (see above map):

- Phase 1A: New Buildings to North of Strabane;
- Phase 1B: South of Omagh to Ballygawley;
- Phase 2: North of Strabane to South of Omagh; and
- Phase 3: Ballygawley to the border at Aughnacloy.

In September 2020, the Department received an Interim Report from t