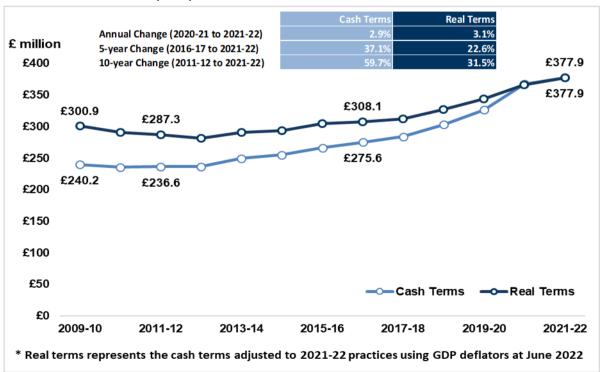

### **Key Facts:**

In 2021-22, the total investment in general practice, including the reimbursement of drugs dispensed in general practice, was £377.874m. This represents an increase in the total investment in GP practices of 2.85 per cent in Northern Ireland. In real terms this equates to an increase of 3.07 per cent.

■ Drugs Reimbursement

Figure 2: Investment in General Practice in NI - Total Investment, 2009-10 to 2021-22, £m, Cash and Real Terms\*

■ Total Investment exc drugs

Source: Financial Information Monitoring Returns (HSCB); year ended March 2018 to 2022 Family Practitioner Services Pharmacy Payments System, BSO

Note: Data prior to 2009-10 is not comparable due to a change in methodology for deriving

dispensing figures. This new methodology was adopted in 2013-14 and figures were

revised back to 2009-10.

Table 3a: 5-Year Trend Summary Table