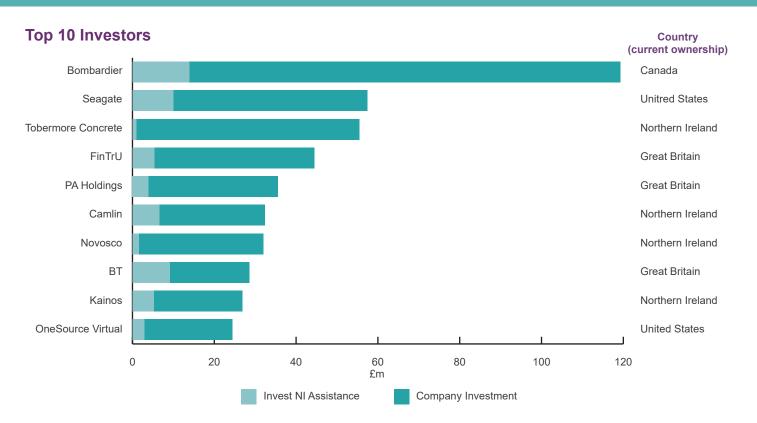

### **External Investment by Country of Origin**

| United States<br>£390m (36.7%) | Great Britain<br>£308m (28.9%) | Canada<br>£139m (         |                                                       |  | Irish Republic<br>£128m (12.0%) |  |
|--------------------------------|--------------------------------|---------------------------|-------------------------------------------------------|--|---------------------------------|--|
|                                |                                |                           |                                                       |  |                                 |  |
|                                |                                |                           |                                                       |  |                                 |  |
|                                |                                | Finland<br>£19m<br>(1.7%) | Finland<br>£19m<br>(1.7%)<br>France<br>£18m<br>(1.7%) |  | er<br>m (5.8%)                  |  |

Note: Country reflects ownership at the time of offer.