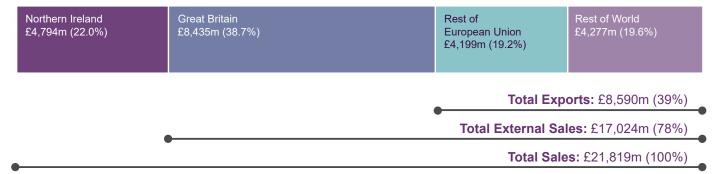

#### **Sales by Destination**

Note: Individual amounts may not add to the total figure due to an unassigned amount of £113m (0.5%)

## **Data Tables**

Invest NI Key Performance Indicators, 2019

| Council or Region                | No of<br>businesses | Full Time<br>Staff | Sales<br>£m | External<br>Sales<br>£m | Export<br>Sales<br>£m | Externally<br>Owned - % of<br>Businesses | Locally<br>Owned - % of<br>Businesses | Externally<br>Owned -<br>Employment<br>% | Locally<br>Owned -<br>Employment<br>% | Northern<br>Ireland<br>Sales<br>£m | Great Britain<br>Sales<br>£m | EU28<br>(excl UK)<br>Sales<br>£m | Rest of<br>World<br>(excl EU28)<br>Sales £m | Other<br>(unassigned)<br>Sales<br>£m |
|----------------------------------|---------------------|--------------------|-------------|-------------------------|-----------------------|------------------------------------------|---------------------------------------|------------------------------------------|---------------------------------------|------------------------------------|------------------------------|----------------------------------|---------------------------------------------|--------------------------------------|
| Antrim &<br>Newtownabbey         | 97                  | 8,188              | 1,528       | 1,138                   | 616                   | 8%                                       | 92%                                   | 25%                                      | 75%                                   | 390                                | 523                          | 270                              | 337                                         | 8                                    |
| Ards & North Down                | 87                  | 3,809              | 572         | 473                     | 267                   | 10%                                      | 90%                                   | 48%                                      | 52%                                   | 100                                | 206                          | 108                              | 152                                         | 6                                    |
| Armagh, Banbridge<br>& Craigavon | 197                 | 18,773             | 3,385       | 2,814                   | 1,249                 | 10%                                      | 90%                                   | 49%                                      | 51%                                   | 571                                | 1,564                        | 793                              | 439                                         | 17                                   |
| Belfast                          | 454                 | 43,629             | 4,833       | 3,584                   | 1,844                 | 27%                                      | 73%                                   | 67%                                      | 33%                                   | 1,249                              | 1,739                        | 543                              | 1,291                                       | 10                                   |
| Causeway Coast &<br>Glens        | 84                  | 3,962              | 909         | 719                     | 399                   | 7%                                       | 93%                                   | 27%                                      | 73%                                   | 191                                | 319                          | 307                              | 85                                          | 7                                    |
| Derry & Strabane                 | 117                 | 8,239              | 961         | 695                     | 573                   | 15%                                      | 85%                                   | 48%                                      | 52%                                   | 266                                | 122                          | 366                              | 206                                         | 1                                    |
| Fermanagh &<br>Omagh             | 111                 | 5,513              | 924         | 710                     | 277                   | 11%                                      | 89%                                   | 39%                                      | 61%                                   | 214                                | 433                          | 231                              | 45                                          | 1                                    |
| Lisburn &<br>Castlereagh         | 137                 | 7,053              | 1,767       | 1,284                   | 320                   | 10%                                      | 90%                                   | 24%                                      | 76%                                   | 483                                | 964                          | 220                              | 95                                          | 5                                    |
| Mid & East Antrim                | 83                  | 5,481              | 1,179       | 1,001                   | 602                   | 10%                                      | 90%                                   | 40%                                      | 60%                                   | 178                                | 399                          | 272                              | 325                                         | 5                                    |
| Mid Ulster                       | 232                 | 17,096             | 3,893       | 3,053                   | 1,298                 | 6%                                       | 94%                                   | 26%                                      | 74%                                   | 840                                | 1,755                        | 693                              | 583                                         | 22                                   |
| Newry, Mourne & Down             | 127                 | 9,570              | 1,868       | 1,555                   | 1,145                 | 5%                                       | 95%                                   | 16%                                      | 84%                                   | 312                                | 411                          | 394                              | 719                                         | 32                                   |
| Factors                          | 454                 | 43,629             | 4,833       | 3,584                   | 1,844                 | 27%                                      | 73%                                   | 67%                                      | 33%                                   | 1,249                              | 1,739                        | 543                              | 1,291                                       | 10                                   |
| Eastern                          |                     |                    |             |                         |                       | 9%                                       | 91%                                   | 31%                                      | 69%                                   |                                    |                              |                                  |                                             | 13                                   |
| North Eastern                    | 180                 | 13,668             | 2,707       | 2,139                   | 1,217                 |                                          |                                       |                                          |                                       | 569                                | 922                          | 542                              | 662                                         |                                      |
| North Western                    | 201                 | 12,201             | 1,870       | 1,413                   | 972                   | 11%                                      | 89%                                   | 41%                                      | 59%                                   | 457                                | 441                          | 674                              | 291                                         | 7                                    |
| Southern                         | 351                 | 20,431             | 4,207       | 3,312                   | 1,731                 | 8%                                       | 92%                                   | 25%                                      | 75%                                   | 895                                | 1,580                        | 722                              | 966                                         | 43                                   |
| Western                          | 540                 | 41,382             | 8,202       | 6,577                   | 2,824                 | 8%                                       | 92%                                   | 38%                                      | 62%                                   | 1,625                              | 3,752                        | 1,718                            | 1,067                                       | 40                                   |
| NI                               | 1,726               | 131,311            | 21,819      | 17,024                  | 8,590                 | 13%                                      | 87%                                   | 45%                                      | 55%                                   | 4,794                              | 8,435                        | 4,199                            | 4,277                                       | 113                                  |