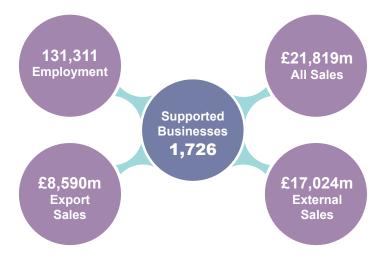

### **Invest NI Supported Business Performance** (2019)

Key Performance Indicators (KPIs) are collected from a sub-set of Invest NI businesses who are significant contributors to the NI economy. KPIs are geographically assigned based on the HQ location of the business.

Key metrics include all sales, external sales outside NI, export sales outside UK and employment (based on Full-Time Equivalent). All data is provisional and subject to further revision.

Businesses are classified according to Invest NI's sector reporting structure which is based on their main product and/or service within Northern Ireland.

## **Data Tables**

Invest NI Key Performance Indicators, 2019

| Council or Region                | No of<br>businesses | Full Time<br>Staff | Sales<br>£m | External<br>Sales<br>£m | Export<br>Sales<br>£m | Externally<br>Owned - % of<br>Businesses | Locally<br>Owned - % of<br>Businesses | Externally<br>Owned -<br>Employment<br>% | Locally<br>Owned -<br>Employment<br>% | Northern<br>Ireland<br>Sales<br>£m | Great Britain<br>Sales<br>£m | EU28<br>(excl UK)<br>Sales<br>£m | Rest of<br>World<br>(excl EU28)<br>Sales £m | Other<br>(unassigned)<br>Sales<br>£m |
|----------------------------------|---------------------|--------------------|-------------|-------------------------|-----------------------|------------------------------------------|---------------------------------------|------------------------------------------|---------------------------------------|------------------------------------|------------------------------|----------------------------------|---------------------------------------------|--------------------------------------|
| Antrim &<br>Newtownabbey         | 97                  | 8,188              | 1,528       | 1,138                   | 616                   | 8%                                       | 92%                                   | 25%                                      | 75%                                   | 390                                | 523                          | 270                              | 337                                         | 8                                    |
| Ards & North Down                | 87                  | 3,809              | 572         | 473                     | 267                   | 10%                                      | 90%                                   | 48%                                      | 52%                                   | 100                                | 206                          | 108                              | 152                                         | 6                                    |
| Armagh, Banbridge<br>& Craigavon | 197                 | 18,773             | 3,385       | 2,814                   | 1,249                 | 10%                                      | 90%                                   | 49%                                      | 51%                                   | 571                                | 1,564                        | 793                              | 439                                         | 17                                   |
| Belfast                          | 454                 | 43,629             | 4,833       | 3,584                   | 1,844                 | 27%                                      | 73%                                   | 67%                                      | 33%                                   | 1,249                              | 1,739                        | 543                              | 1,291                                       | 10                                   |
| Causeway Coast &<br>Glens        | 84                  | 3,962              | 909         | 719                     | 399                   | 7%                                       | 93%                                   | 27%                                      | 73%                                   | 191                                | 319                          | 307                              | 85                                          | 7                                    |
| Derry & Strabane                 | 117                 | 8,239              | 961         | 695                     | 573                   | 15%                                      | 85%                                   | 48%                                      | 52%                                   | 266                                | 122                          | 366                              | 206                                         | 1                                    |
| Fermanagh &<br>Omagh             | 111                 | 5,513              | 924         | 710                     | 277                   | 11%                                      | 89%                                   | 39%                                      | 61%                                   | 214                                | 433                          | 231                              | 45                                          | 1                                    |
| Lisburn &<br>Castlereagh         | 137                 | 7,053              | 1,767       | 1,284                   | 320                   | 10%                                      | 90%                                   | 24%                                      | 76%                                   | 483                                | 964                          | 220                              | 95                                          | 5                                    |
| Mid & East Antrim                | 83                  | 5,481              | 1,179       | 1,001                   | 602                   | 10%                                      | 90%                                   | 40%                                      | 60%                                   | 178                                | 399                          | 272                              | 325                                         | 5                                    |
| Mid Ulster                       | 232                 | 17,096             | 3,893       | 3,053                   | 1,298                 | 6%                                       | 94%                                   | 26%                                      | 74%                                   | 840                                | 1,755                        | 693                              | 583                                         | 22                                   |
| Newry, Mourne & Down             | 127                 | 9,570              | 1,868       | 1,555                   | 1,145                 | 5%                                       | 95%                                   | 16%                                      | 84%                                   | 312                                | 411                          | 394                              | 719                                         | 32                                   |
| Factors                          | 454                 | 43,629             | 4,833       | 3,584                   | 1,844                 | 27%                                      | 73%                                   | 67%                                      | 33%                                   | 1,249                              | 1,739                        | 543                              | 1,291                                       | 10                                   |
| Eastern                          |                     |                    |             |                         |                       | 9%                                       | 91%                                   | 31%                                      | 69%                                   |                                    |                              |                                  |                                             | 13                                   |
| North Eastern                    | 180                 | 13,668             | 2,707       | 2,139                   | 1,217                 |                                          |                                       |                                          |                                       | 569                                | 922                          | 542                              | 662                                         |                                      |
| North Western                    | 201                 | 12,201             | 1,870       | 1,413                   | 972                   | 11%                                      | 89%                                   | 41%                                      | 59%                                   | 457                                | 441                          | 674                              | 291                                         | 7                                    |
| Southern                         | 351                 | 20,431             | 4,207       | 3,312                   | 1,731                 | 8%                                       | 92%                                   | 25%                                      | 75%                                   | 895                                | 1,580                        | 722                              | 966                                         | 43                                   |
| Western                          | 540                 | 41,382             | 8,202       | 6,577                   | 2,824                 | 8%                                       | 92%                                   | 38%                                      | 62%                                   | 1,625                              | 3,752                        | 1,718                            | 1,067                                       | 40                                   |
| NI                               | 1,726               | 131,311            | 21,819      | 17,024                  | 8,590                 | 13%                                      | 87%                                   | 45%                                      | 55%                                   | 4,794                              | 8,435                        | 4,199                            | 4,277                                       | 113                                  |