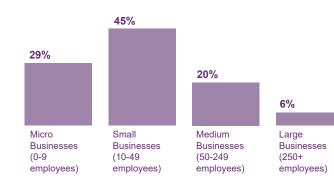

NG

(ł,

\*\*

ØÔ

- 10%

45%

(46%

a2+ 62 = a62 a(a+b) = (a+a)+ (a+b)

30%

\*\*

### information for strategic thinking

### **Invest NI Supported Business Performance** (2019)

Key Performance Indicators (KPIs) are collected from a sub-set of Invest NI businesses who are significant contributors to the NI economy. KPIs are geographically assigned based on the HQ location of the business.

Key metrics include all sales, external sales outside NI, export sales outside UK and employment (based on Full-Time Equivalent). All data is provisional and subject to further revision.

Businesses are classified according to Invest NI's sector reporting structure which is based on their main product and/or service within Northern Ireland.



#### **Employment by Sector**



**Businesses by Size** 



#### **Business by Ownership**



Whilst externally-owned businesses represent 13% of the total they account for 45% of employment.

### Sales by Sector

| Advanced<br>Engineering &<br>Manufacturing<br>£7,626m (35.0%) | Agri Food<br>£5,344m (24.5%) | Construction<br>£4,617m (21.2%)                    |                                       |                                          |                                            |  |  |
|---------------------------------------------------------------|------------------------------|----------------------------------------------------|---------------------------------------|------------------------------------------|--------------------------------------------|--|--|
|                                                               |