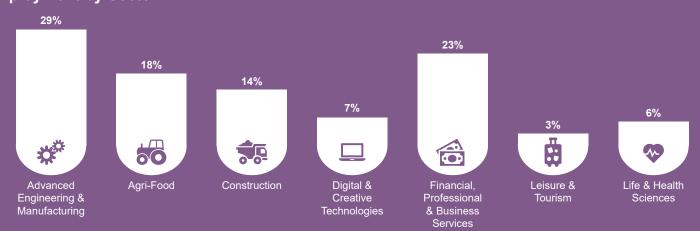

y 2020



osearch 8

PLANNING

(ł,

\*\*

ØÔ

- 10%

45%

(46%

a2+ 62 = a62 a(a+b) = (a+a)+ (a+b)

30%

\*\*

### information for strategic thinking

### **Invest NI Supported Business Performance** (2019)

Key Performance Indicators (KPIs) are collected from a sub-set of Invest NI businesses who are significant contributors to the NI economy. KPIs are geographically assigned based on the HQ location of the business.

Key metrics include all sales, external sales outside NI, export sales outside UK and employment (based on Full-Time Equivalent). All data is provisional and subject to further revision.

Businesses are classified according to Invest NI's sector reporting structure which is based on their main product and/or service within Northern Ireland.



#### **Employment by Sector**



**Businesses by Size** 



#### **Business by Ownership**



Whilst externally-owned businesses represent 13% of the total they account for 45% of employment.

### Sales by Sector

| Advanced<br>Engineering &<br>Manufacturing<br>£7,626m (35.0%) | Agri Food<br>£5,344m (24.5%) | Construction<br>£4,617m (21.2%)                    |                                       |                                          |                                            |  |  |
|---------------------------------------------------------------|------------------------------|----------------------------------------------------|---------------------------------------|------------------------------------------|--------------------------------------------|--|--|
|