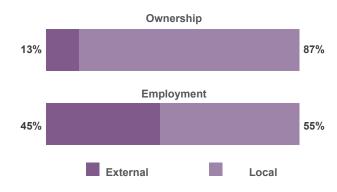

#### **Business by Ownership**

Whilst externally-owned businesses represent 13% of the total they account for 45% of employment.

## **Data Tables**

Invest NI Key Performance Indicators, 2019

| Council or Region                | No of<br>businesses | Full Time<br>Staff | Sales<br>£m | External<br>Sales<br>£m | Export<br>Sales<br>£m | Externally<br>Owned - % of<br>Businesses | Locally<br>Owned - % of<br>Businesses | Externally<br>Owned -<br>Employment<br>% | Locally<br>Owned -<br>Employment<br>% | Northern<br>Ireland<br>Sales<br>£m | Great Britain<br>Sales<br>£m | EU28<br>(excl UK)<br>Sales<br>£m | Rest of<br>World<br>(excl EU28)<br>Sales £m | Other<br>(unassigned)<br>Sales<br>£m |
|----------------------------------|---------------------|--------------------|-------------|-------------------------|-----------------------|------------------------------------------|---------------------------------------|------------------------------------------|---------------------------------------|------------------------------------|------------------------------|----------------------------------|---------------------------------------------|--------------------------------------|
| Antrim &<br>Newtownabbey         | 97                  | 8,188              | 1,528       | 1,138                   | 616                   | 8%                                       | 92%                                   | 25%                                      | 75%                                   | 390                                | 523                          | 270                              | 337                                         | 8                                    |
| Ards & North Down                | 87                  | 3,809              | 572         | 473                     | 267                   | 10%                                      | 90%                                   | 48%                                      | 52%                                   | 100                                | 206                          | 108                              | 152                                         | 6                                    |
| Armagh, Banbridge<br>& Craigavon | 197                 | 18,773             | 3,385       | 2,814                   | 1,249                 | 10%                                      | 90%                                   | 49%                                      | 51%                                   | 571                                | 1,564                        | 793                              | 439                                         | 17                                   |
| Belfast                          | 454                 | 43,629             | 4,833       | 3,584                   | 1,844                 | 27%                                      | 73%                                   | 67%                                      | 33%                                   | 1,249                              | 1,739                        | 543                              | 1,291                                       | 10                                   |
| Causeway Coast &<br>Glens        | 84                  | 3,962              | 909         | 719                     | 399                   | 7%                                       | 93%                                   | 27%                                      | 73%                                   | 191                                | 319                          | 307                              | 85                                          | 7                                    |
| Derry & Strabane                 | 117                 | 8,239              | 961         | 695                     | 573                   | 15%                                      | 85%                                   | 48%                                      | 52%                                   | 266                                | 122                          | 366                              | 206                                         | 1                                    |
| Fermanagh &<br>Omagh             | 111                 | 5,513              | 924         | 710                     | 277                   | 11%                                      | 89%                                   | 39%                                      | 61%                                   | 214                                | 433                          | 231                              | 45                                          | 1                                    |
| Lisburn &<br>Castlereagh         | 137                 | 7,053              | 1,767       | 1,284                   | 320                   | 10%                                      | 90%                                   | 24%                                      | 76%                                   | 483                                | 964                          | 220                              | 95                                          | 5                                    |
| Mid & East Antrim                | 83                  | 5,481              | 1,179       | 1,001                   | 602                   | 10%                                      | 90%                                   | 40%                                      | 60%                                   | 178                                | 399                          | 272                              | 325                                         | 5                                    |
| Mid Ulster                       | 232                 | 17,096             | 3,893       | 3,053                   | 1,298                 | 6%                                       | 94%                                   | 26%                                      | 74%                                   | 840                                | 1,755                        | 693                              | 583                                         | 22                                   |
| Newry, Mourne & Down             | 127                 | 9,570              | 1,868       | 1,555                   | 1,145                 | 5%                                       | 95%                                   | 16%                                      | 84%                                   | 312                                | 411                          | 394                              | 719                                         | 32                                   |
| Factors                          | 454                 | 43,629             | 4,833       | 3,584                   | 1,844                 | 27%                                      | 73%                                   | 67%                                      | 33%                                   | 1,249                              | 1,739                        | 543                              | 1,291                                       | 10                                   |
| Eastern                          |                     |                    |             |                         |                       | 9%                                       | 91%                                   | 31%                                      | 69%                                   |                                    |                              |                                  |                                             | 13                                   |
| North Eastern                    | 180                 | 13,668             | 2,707       | 2,139                   | 1,217                 |                                          |                                       |                                          |                                       | 569                                | 922                          | 542                              | 662                                         |                                      |
| North Western                    | 201                 | 12,201             | 1,870       | 1,413                   | 972                   | 11%                                      | 89%                                   | 41%                                      | 59%                                   | 457                                | 441                          | 674                              | 291                                         | 7                                    |
| Southern                         | 351                 | 20,431             | 4,207       | 3,312                   | 1,731                 | 8%                                       | 92%                                   | 25%                                      | 75%                                   | 895                                | 1,580                        | 722                              | 966                                         | 43                                   |
| Western                          | 540                 | 41,382             | 8,202       | 6,577                   | 2,824                 | 8%                                       | 92%                                   | 38%                                      | 62%                                   | 1,625                              | 3,752                        | 1,718                            | 1,067                                       | 40                                   |
| NI                               | 1,726               | 131,311            | 21,819      | 17,024                  | 8,590                 | 13%                                      | 87%                                   | 45%                                      | 55%                                   | 4,794                              | 8,435                        | 4,199                            | 4,277                                       | 113                                  |