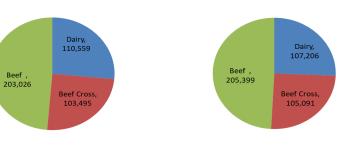

YTD Beef sired registration by breed

Calf registrations by type

2021 YTD

LMC does not guarantee the accuracy or completeness of any third party information provided in or included with this publication.

LMC hereby disclaims any responsibility for error, omission or inaccuracy in the information, misinterpretation or any other loss, disappointment, negligence or damage caused by reliance on third party information.