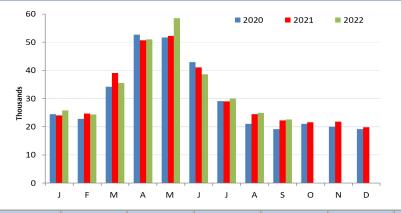

## Total beef sired calf registrations

|      | J      | F      | М      | А      | М      | J      | J      | А      | S      | 0      | N      | D      | Total YTD |
|------|--------|--------|--------|--------|--------|--------|--------|--------|--------|--------|--------|--------|-----------|
| 2021 | 24,016 | 24,685 | 39,073 | 50,705 | 52,177 | 41,063 | 28,961 | 24,465 | 22,255 | 21,575 | 21,864 | 19,816 | 307,400   |
| 2022 | 25,802 | 24,321 | 35,531 | 50,978 | 58,562 | 38,616 | 29,997 | 24,880 | 22,633 |        |        |        | 311,320   |
|      | +7.4%  | -1.5%  | -9.1%  | +0.5%  | +12.2% | -6.0%  | +3.6%  | +1.7%  | +1.7%  |        |        |        | +1.3%     |