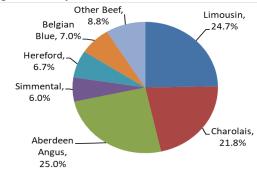

YTD Beef sired registration by breed

Calf registrations by type

2021 YTD

LMC does not guarantee the accuracy or completeness of any third party information provided in or included with this publication.

LMC hereby disclaims any responsibility for error, omission or inaccuracy in the information, misinterpretation or any other loss, disappointment, negligence or damage caused by reliance on third party information.