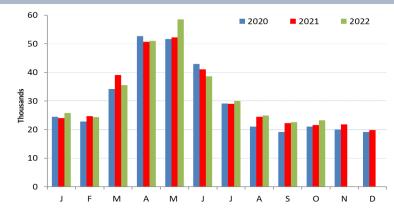

### **Total beef sired calf registrations**

|      | J      | F      | М      | А      | М      | J      | J      | А      | S      | 0      | N      | D      | Total YTD |
|------|--------|--------|--------|--------|--------|--------|--------|--------|--------|--------|--------|--------|-----------|
| 2021 | 24,016 | 24,685 | 39,073 | 50,705 | 52,177 | 41,063 | 28,961 | 24,465 | 22,255 | 21,575 | 21,864 | 19,816 | 328,975   |
| 2022 | 25,802 | 24,321 | 35,531 | 50,978 | 58,562 | 38,616 | 29,997 | 24,880 | 22,633 | 23,245 |        |        | 334,565   |
|      | +7.4%  | -1.5%  | -9.1%  | +0.5%  | +12.2% | -6.0%  | +3.6%  | +1.7%  | +1.7%  | +7.7%  |        |        | +1.7%     |