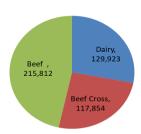

# Calf registrations by type

#### **2022 YTD**

LMC does not guarantee the accuracy or completeness of any third party information provided in or included with this publication.

LMC hereby disclaims any responsibility for error, omission or inaccuracy in the information, misinterpretation or any other loss, disappointment, negligence or damage caused by reliance on third party information.