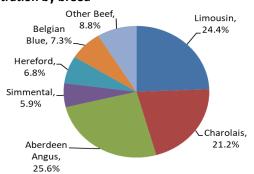

te www.lmcni.com

Title:

#### Market Information Department



### **Total beef sired calf registrations**



|      | J      | F      | М      | А      | М      | J      | J      | А      | S      | 0      | N      | D      | Total YTD |
|------|--------|--------|--------|--------|--------|--------|--------|--------|--------|--------|--------|--------|-----------|
| 2021 | 24,016 | 24,685 | 39,073 | 50,705 | 52,177 | 41,063 | 28,961 | 24,465 | 22,255 | 21,575 | 21,864 | 19,816 | 328,975   |
| 2022 | 25,802 | 24,321 | 35,531 | 50,978 | 58,562 | 38,616 | 29,997 | 24,880 | 22,633 | 23,245 |        |        | 334,565   |
|      | +7.4%  | -1.5%  | -9.1%  | +0.5%  | +12.2% | -6.0%  | +3.6%  | +1.7%  | +1.7%  | +7.7%  |        |        | +1.7%     |

#### YTD Beef sired registration by breed



# Calf registrations by type



#### **2022 YTD**



LMC does not guarantee the accuracy or completeness of any third party information provided in or included with this publication.

LMC hereby disclaims any responsibility for error, omission or inaccuracy in the information, misinterpretation or any other loss, disappointment, negligence or damage caused by reliance on third party information.