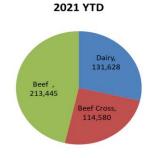

arket Information Department



### **Total beef sired calf registrations**



|      | J      | F      | М      | А      | М      | J      | J      | А      | S      | 0      | N      | D      | Total YTD |
|------|--------|--------|--------|--------|--------|--------|--------|--------|--------|--------|--------|--------|-----------|
| 2021 | 24,016 | 24,685 | 39,073 | 50,705 | 52,177 | 41,063 | 28,961 | 24,465 | 22,255 | 21,575 | 21,864 | 19,816 | 328,975   |
| 2022 | 25,802 | 24,321 | 35,531 | 50,978 | 58,562 | 38,616 | 29,997 | 24,880 | 22,633 | 23,245 |        |        | 334,565   |
|      | +7.4%  | -1.5%  | -9.1%  | +0.5%  | +12.2% | -6.0%  | +3.6%  | +1.7%  | +1.7%  | +7.7%  |        |        | +1.7%     |

#### YTD Beef sired registration by breed



# Calf registrations by type



#### **2022 YTD**



LMC does not guarantee the accuracy or completeness of any third party information provided in or included with this publication.

LMC hereby disclaims any responsibility for error, omission or inaccuracy in the information, misinterpretation or any other loss, disappointment, negligence or damage caused by reliance on third party information.