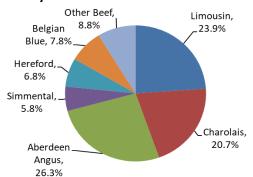

om

Website www.lmcni.com

#### Market Information Department



### **Total beef sired calf registrations**



|      | J      | F      | М      | А      | М      | J      | J      | А      | S      | 0      | N      | D      | Total YTD |
|------|--------|--------|--------|--------|--------|--------|--------|--------|--------|--------|--------|--------|-----------|
| 2021 | 24,016 | 24,685 | 39,073 | 50,705 | 52,177 | 41,063 | 28,961 | 24,465 | 22,255 | 21,575 | 21,864 | 19,816 | 350,839   |
| 2022 | 25,802 | 24,321 | 35,531 | 50,978 | 58,562 | 38,616 | 29,997 | 24,880 | 22,633 | 23,245 | 23,966 |        | 358,531   |
|      | +7.4%  | -1.5%  | -9.1%  | +0.5%  | +12.2% | -6.0%  | +3.6%  | +1.7%  | +1.7%  | +7.7%  | +9.6%  |        | +2.2%     |

### YTD Beef sired registration by breed



# Calf registrations by type







LMC does not guarantee the accuracy or completeness of any third party information provided in or included with this publication.

LMC hereby disclaims any responsibility for error, omission or inaccuracy in the information, misinterpretation or any other loss, disappointment, negligence or damage caused by reliance on third party information.