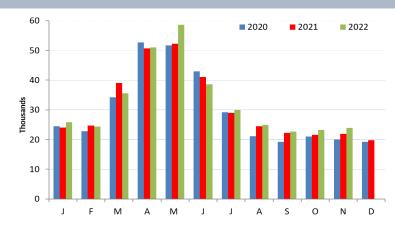

### **Total beef sired calf registrations**

|      | J      | F      | М      | А      | М      | J      | J      | А      | S      | 0      | N      | D      | Total YTD |
|------|--------|--------|--------|--------|--------|--------|--------|--------|--------|--------|--------|--------|-----------|
| 2021 | 24,016 | 24,685 | 39,073 | 50,705 | 52,177 | 41,063 | 28,961 | 24,465 | 22,255 | 21,575 | 21,864 | 19,816 | 350,839   |
| 2022 | 25,802 | 24,321 | 35,531 | 50,978 | 58,562 | 38,616 | 29,997 | 24,880 | 22,633 | 23,245 | 23,966 |        | 358,531   |
|      | +7.4%  | -1.5%  | -9.1%  | +0.5%  | +12.2% | -6.0%  | +3.6%  | +1.7%  | +1.7%  | +7.7%  | +9.6%  |        | +2.2%     |