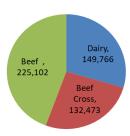

### YTD Beef sired registration by breed

# Calf registrations by type

LMC does not guarantee the accuracy or completeness of any third party information provided in or included with this publication.

LMC hereby disclaims any responsibility for error, omission or inaccuracy in the information, misinterpretation or any other loss, disappointment, negligence or damage caused by reliance on third party information.