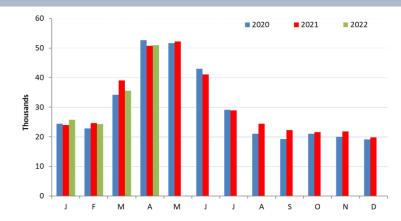

#### **Total beef sired calf registrations**

|      | J      | F      | М      | А      | М      | J      | J      | Α      | S      | 0      | N      | D      | Total YTD |
|------|--------|--------|--------|--------|--------|--------|--------|--------|--------|--------|--------|--------|-----------|
| 2021 | 24,016 | 24,685 | 39,073 | 50,705 | 52,177 | 41,063 | 28,961 | 24,465 | 22,255 | 21,575 | 21,864 | 19,816 | 138,479   |
| 2022 | 25,802 | 24,321 | 35,531 | 50,978 |        |        |        |        |        |        |        |        | 136,632   |
|      | +7.4%  | -1.5%  | -9.1%  | +0.5%  |        |        |        |        |        |        |        |        | -1.3%     |