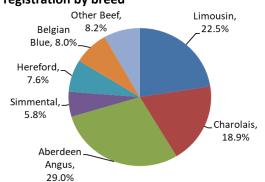

m

Website www.lmcni.com

#### Market Information Department



#### **Total beef sired calf registrations**



|      | J      | F      | М      | А      | М      | J      | J      | Α      | S      | 0      | N      | D      | Total YTD |
|------|--------|--------|--------|--------|--------|--------|--------|--------|--------|--------|--------|--------|-----------|
| 2021 | 24,016 | 24,685 | 39,073 | 50,705 | 52,177 | 41,063 | 28,961 | 24,465 | 22,255 | 21,575 | 21,864 | 19,816 | 138,479   |
| 2022 | 25,802 | 24,321 | 35,531 | 50,978 |        |        |        |        |        |        |        |        | 136,632   |
|      | +7.4%  | -1.5%  | -9.1%  | +0.5%  |        |        |        |        |        |        |        |        | -1.3%     |

### YTD Beef sired registration by breed



## Calf registrations by type







LMC does not guarantee the accuracy or completeness of any third party information provided in or included with this publication.

LMC hereby disclaims any responsibility for error, omission or inaccuracy in the information, misinterpretation or any other loss, disappointment, negligence or damage caused by reliance on third party information.