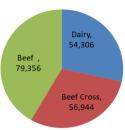

Information Department



#### **Total beef sired calf registrations**



|      | J      | F      | М      | А      | М      | J      | J      | Α      | S      | 0      | N      | D      | Total YTD |
|------|--------|--------|--------|--------|--------|--------|--------|--------|--------|--------|--------|--------|-----------|
| 2021 | 24,016 | 24,685 | 39,073 | 50,705 | 52,177 | 41,063 | 28,961 | 24,465 | 22,255 | 21,575 | 21,864 | 19,816 | 138,479   |
| 2022 | 25,802 | 24,321 | 35,531 | 50,978 |        |        |        |        |        |        |        |        | 136,632   |
|      | +7.4%  | -1.5%  | -9.1%  | +0.5%  |        |        |        |        |        |        |        |        | -1.3%     |

### YTD Beef sired registration by breed



## Calf registrations by type







LMC does not guarantee the accuracy or completeness of any third party information provided in or included with this publication.

LMC hereby disclaims any responsibility for error, omission or inaccuracy in the information, misinterpretation or any other loss, disappointment, negligence or damage caused by reliance on third party information.