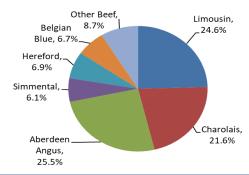

Date: 04 July 2022
- Contact: bulletin@lmcni.com
- Website www.lmcni.com

## Total beef sired calf registrations



|      | J      | F      | М      | А      | М      | J      | J      | А      | S      | 0      | Ν      | D      | Total YTD |
|------|--------|--------|--------|--------|--------|--------|--------|--------|--------|--------|--------|--------|-----------|
| 2021 | 24,016 | 24,685 | 39,073 | 50,705 | 52,177 | 41,063 | 28,961 | 24,465 | 22,255 | 21,575 | 21,864 | 19,816 | 231,719   |
| 2022 | 25,802 | 24,321 | 35,531 | 50,978 | 58,562 | 38,616 |        |        |        |        |        |        | 233,810   |
|      | +7.4%  | -1.5%  | -9.1%  | +0.5%  | +12.2% | -6.0%  |        |        |        |        |        |        | +0.9%     |

YTD Beef sired registration by breed



## Calf registrations by type



LMC does not guarantee the accuracy or completeness of any third party information provided in or included with this publication.

LMC hereby disclaims any responsibility for error, omission or inaccuracy in the information, misinterpretation or any other loss, disappointment, negligence or damage caused by reliance on third party information.



Market Information Department