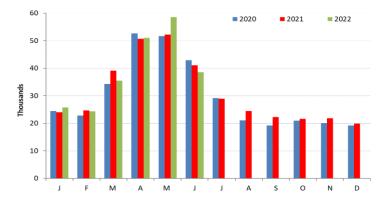

## Total beef sired calf registrations

|      | J      | F      | М      | А      | М      | J      | J      | А      | S      | 0      | Ν      | D      | Total YTD |
|------|--------|--------|--------|--------|--------|--------|--------|--------|--------|--------|--------|--------|-----------|
| 2021 | 24,016 | 24,685 | 39,073 | 50,705 | 52,177 | 41,063 | 28,961 | 24,465 | 22,255 | 21,575 | 21,864 | 19,816 | 231,719   |
| 2022 | 25,802 | 24,321 | 35,531 | 50,978 | 58,562 | 38,616 |        |        |        |        |        |        | 233,810   |
|      | +7.4%  | -1.5%  | -9.1%  | +0.5%  | +12.2% | -6.0%  |        |        |        |        |        |        | +0.9%     |