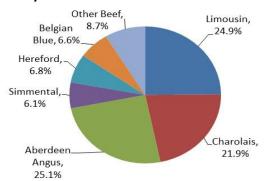

in@lmcni.com Website www.lmcni.com

# Market Information Department



### Total beef sired calf registrations



|      | J      | F      | М      | А      | М      | J      | J      | А      | S      | 0      | N      | D      | Total YTD |
|------|--------|--------|--------|--------|--------|--------|--------|--------|--------|--------|--------|--------|-----------|
| 2021 | 24,016 | 24,685 | 39,073 | 50,705 | 52,177 | 41,063 | 28,961 | 24,465 | 22,255 | 21,575 | 21,864 | 19,816 | 260,680   |
| 2022 | 25,802 | 24,321 | 35,531 | 50,978 | 58,562 | 38,616 | 29,997 |        |        |        |        |        | 263,807   |
|      | +7.4%  | -1.5%  | -9.1%  | +0.5%  | +12.2% | -6.0%  | +3.6%  |        |        |        |        |        | +1.2%     |

# YTD Beef sired registration by breed



## Calf registrations by type





2022 YTD



LMC does not guarantee the accuracy or completeness of any third party information provided in or included with this publication.

LMC hereby disclaims any responsibility for error, omission or inaccuracy in the information, misinterpretation or any other loss, disappointment, negligence or damage caused by reliance on third party information.