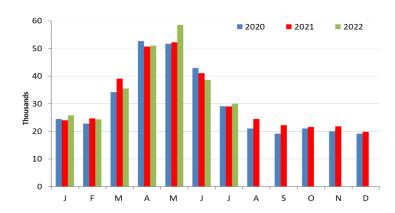

### Total beef sired calf registrations

|      | J      | F      | М      | А      | М      | J      | J      | А      | S      | 0      | N      | D      | Total YTD |
|------|--------|--------|--------|--------|--------|--------|--------|--------|--------|--------|--------|--------|-----------|
| 2021 | 24,016 | 24,685 | 39,073 | 50,705 | 52,177 | 41,063 | 28,961 | 24,465 | 22,255 | 21,575 | 21,864 | 19,816 | 260,680   |
| 2022 | 25,802 | 24,321 | 35,531 | 50,978 | 58,562 | 38,616 | 29,997 |        |        |        |        |        | 263,807   |
|      | +7.4%  | -1.5%  | -9.1%  | +0.5%  | +12.2% | -6.0%  | +3.6%  |        |        |        |        |        | +1.2%     |