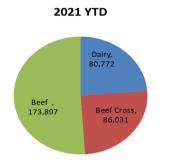

## Calf registrations by type

2022 YTD

LMC does not guarantee the accuracy or completeness of any third party information provided in or included with this publication.

LMC hereby disclaims any responsibility for error, omission or inaccuracy in the information, misinterpretation or any other loss, disappointment, negligence or damage caused by reliance on third party information.