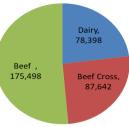

## Calf registrations by type

2022 YTD

LMC does not guarantee the accuracy or completeness of any third party information provided in or included with this publication.

LMC hereby disclaims any responsibility for error, omission or inaccuracy in the information, misinterpretation or any other loss, disappointment, negligence or damage caused by reliance on third party information.