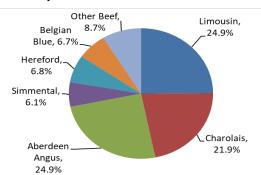

com
Website www.Imcni.com

#### Market Information Department



### **Total beef sired calf registrations**



|      | J      | F      | М      | А      | М      | J      | J      | А      | S      | 0      | N      | D      | Total YTD |
|------|--------|--------|--------|--------|--------|--------|--------|--------|--------|--------|--------|--------|-----------|
| 2021 | 24,016 | 24,685 | 39,073 | 50,705 | 52,177 | 41,063 | 28,961 | 24,465 | 22,255 | 21,575 | 21,864 | 19,816 | 285,145   |
| 2022 | 25,802 | 24,321 | 35,531 | 50,978 | 58,562 | 38,616 | 29,997 | 24,880 |        |        |        |        | 288,687   |
|      | +7.4%  | -1.5%  | -9.1%  | +0.5%  | +12.2% | -6.0%  | +3.6%  | +1.7%  |        |        |        |        | +1.2%     |

### YTD Beef sired registration by breed



## Calf registrations by type



#### 2022 YTD



LMC does not guarantee the accuracy or completeness of any third party information provided in or included with this publication.

LMC hereby disclaims any responsibility for error, omission or inaccuracy in the information, misinterpretation or any other loss, disappointment, negligence or damage caused by reliance on third party information.