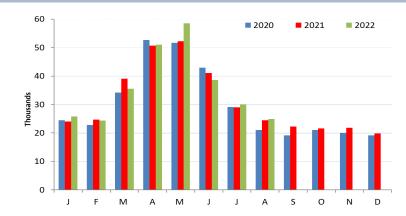

### **Total beef sired calf registrations**

|      | J      | F      | М      | А      | М      | J      | J      | А      | S      | 0      | N      | D      | Total YTD |
|------|--------|--------|--------|--------|--------|--------|--------|--------|--------|--------|--------|--------|-----------|
| 2021 | 24,016 | 24,685 | 39,073 | 50,705 | 52,177 | 41,063 | 28,961 | 24,465 | 22,255 | 21,575 | 21,864 | 19,816 | 285,145   |
| 2022 | 25,802 | 24,321 | 35,531 | 50,978 | 58,562 | 38,616 | 29,997 | 24,880 |        |        |        |        | 288,687   |
|      | +7.4%  | -1.5%  | -9.1%  | +0.5%  | +12.2% | -6.0%  | +3.6%  | +1.7%  |        |        |        |        | +1.2%     |