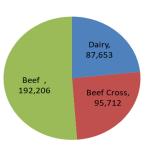

Department



### **Total beef sired calf registrations**



|      | J      | F      | М      | А      | М      | J      | J      | А      | S      | 0      | N      | D      | Total YTD |
|------|--------|--------|--------|--------|--------|--------|--------|--------|--------|--------|--------|--------|-----------|
| 2021 | 24,016 | 24,685 | 39,073 | 50,705 | 52,177 | 41,063 | 28,961 | 24,465 | 22,255 | 21,575 | 21,864 | 19,816 | 285,145   |
| 2022 | 25,802 | 24,321 | 35,531 | 50,978 | 58,562 | 38,616 | 29,997 | 24,880 |        |        |        |        | 288,687   |
|      | +7.4%  | -1.5%  | -9.1%  | +0.5%  | +12.2% | -6.0%  | +3.6%  | +1.7%  |        |        |        |        | +1.2%     |

### YTD Beef sired registration by breed



## Calf registrations by type



#### 2022 YTD



LMC does not guarantee the accuracy or completeness of any third party information provided in or included with this publication.

LMC hereby disclaims any responsibility for error, omission or inaccuracy in the information, misinterpretation or any other loss, disappointment, negligence or damage caused by reliance on third party information.