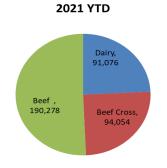

## Calf registrations by type

#### 2022 YTD

LMC does not guarantee the accuracy or completeness of any third party information provided in or included with this publication.

LMC hereby disclaims any responsibility for error, omission or inaccuracy in the information, misinterpretation or any other loss, disappointment, negligence or damage caused by reliance on third party information.