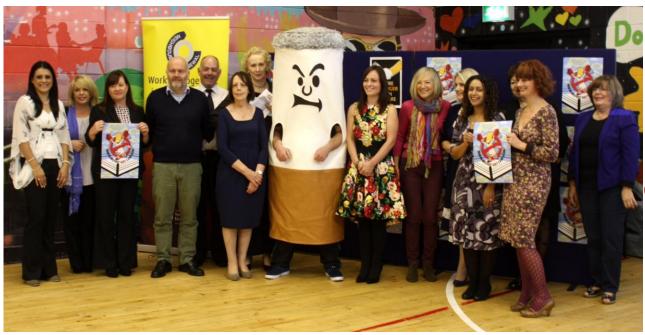

- One Stop Shop Initiative this initiative delivered 'on stop shop' events monthly in the Ardoyne Community Centre, Vine Centre and Manor Street Community Centre. The initiative brings together a number of training providers to assist and advise local residents on training and job opportunities available for residents living in the Crumlin/ Ardoyne area.
- North Belfast Quit Campaign Charter was delivered throughout Crumlin/Ardoyne NRA. The Health and Wellbeing working group implemented the Quit Campaign and Charter to address the high levels of COPD and cancer in North Belfast. The Quit Campaign is designed to promote support for anyone wanting to give up smoking. Organisations that sign up to the Charter are provided with Brief Intervention Training to build their capacity and understanding of the benefits of stopping smoking. This is to be rolled out across North Belfast NRAs.

The group also actively established and launched The North Belfast QUIT Campaign which was developed to deliver one of the key priorities in its Action Plan to 'promote Healthy Lifestyle Choices'. The need for a smoking cessation plan was based on statistical evidence from the BHSCT which showed the extremely high incidence of those presenting with COPD and cancer in North Belfast. Smoking was identified as one of the main factors that influenced these statistics, therefore the group pulled together a plan which included the QUIT campaign and charter. North Belfast QUIT Campaign and Charter was launched successfully on 3 October 2014 which has implemented Brief Intervention Training to any community organisation in North Belfast that signs up to the charter. This is an active charter and will be rolled out to more organisations through the next financial year.