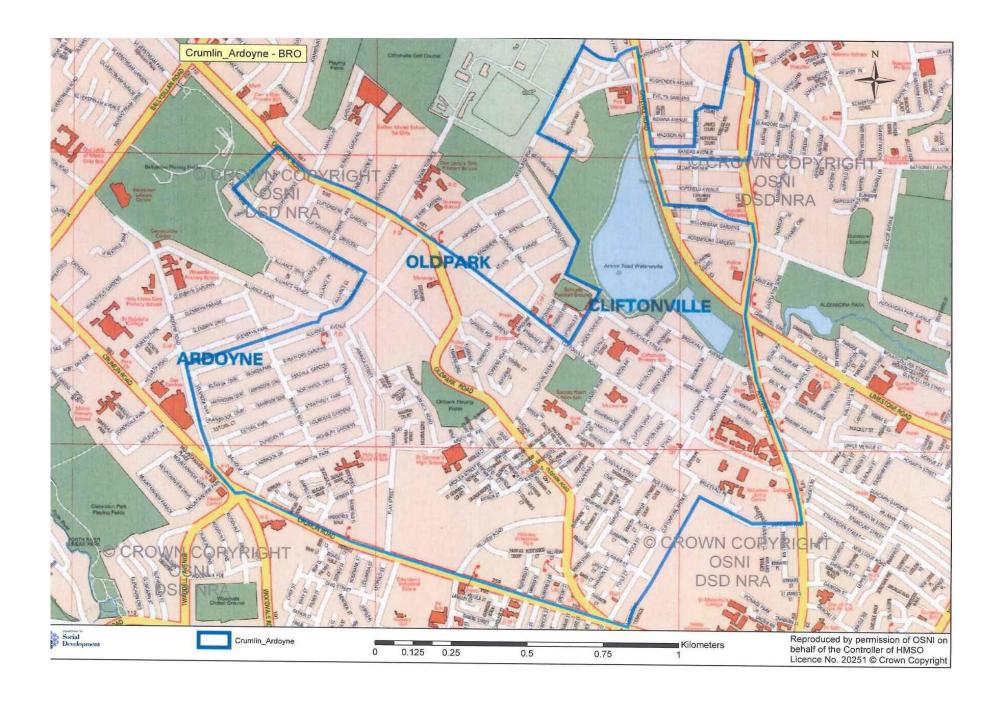

# **About Crumlin Ardoyne Neighbourhood Partnership**

The Crumlin Ardoyne Neighbourhood Renewal Partnership area comprises mostly of the communities of Ardoyne and Crumlin wards. These include Lower Oldpark, Cliftonville and Marrowbone, which lie in the Ardoyne ward, the Water Works ward and the Crumlin ward. Westland and parts of Little America are also included in this area. The Partnership is intensely focused and is working to renew and regenerate some of the most disadvantaged communities in Crumlin/Ardoyne Neighbourhoods.