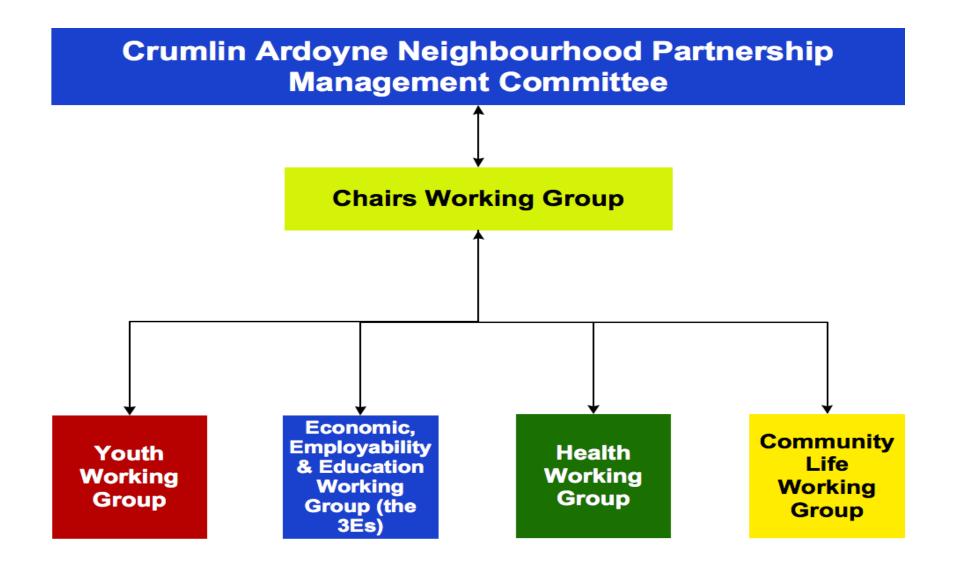

Crumlin Ardoyne Partnership has established 4 sub-groups to assist them in the identification, development and delivery of projects in the NRA that assist local community organisations to co-ordinate actions that are beneficial for all communities living in the Crumlin/Ardoyne Neighbourhood Renewal Area. These include Economic, Employability and Education Working Group (known as the EEE Working Group), Health and Wellbeing Group, Community Life Group and Youth Group. Each one of these working groups have played a significant role in helping communities and residents to move forward in a positive and active way to address issues facing disadvantaged communities. Examples include:-

# **Crumlin Ardoyne Neighbourhood Renewal Partnership Management Committee**

The Management Committee of Crumlin Ardoyne Neighbourhood Partnership provides the overall direction to the work of the partnership.

# 1. Chairs Working Group

A Chairs Working Group exists as a Management Team to ensure that working groups are focused on the action plans. While the management committee meets to provide overall direction and to take reports on progress from each working group, the Chairs Working Group is focused on the operational side of the work. The current agenda, for example, is focused on tracking neighbourhood renewal outcomes, supporting working groups by identifying external resources, ensuring adequate communications and encouraging collaborative working between working groups.

# 2. Working Groups

There are four Working Groups. The role of each Working Group is to focus on a specific number of outcomes and actions. Membership of Working Groups is open to anyone working or living in the Neighbourhood Renewal Area who feels they have a contribution to make to support neighbourhood renewal and the work of the Neighbourhood Partnership. The four working groups are:

- Community Life Working Group
- Economic, Employability & Education (EEE Working Group)
- Health and Wellbeing Working Group
- Youth Working Group