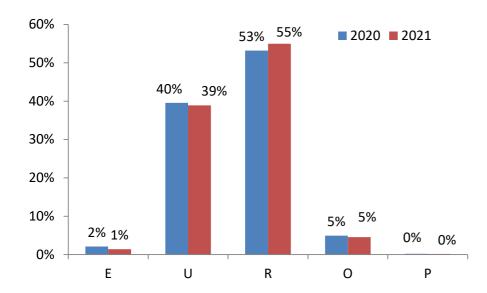

## Conformation scores achieved by hoggets/lambs killed in NI during Quarter 1 2020 and 2021

Fat Class scores achieved by hoggets/lambs killed in NI during Quarter 1 2020 and 2021

|      | E  | U   | R   | 0  | Р  |
|------|----|-----|-----|----|----|
| 2020 | 2% | 40% | 53% | 5% | 0% |
| 2021 | 1% | 39% | 55% | 5% | 0% |