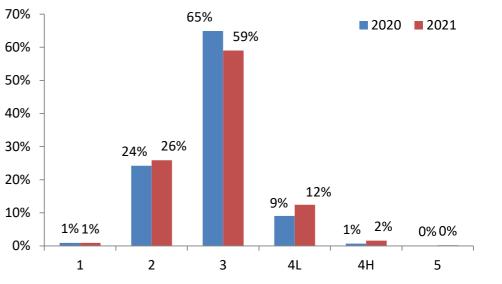

|      | 1  | 2   | 3   | 4L  | 4H | 5  |
|------|----|-----|-----|-----|----|----|
| 2020 | 1% | 24% | 65% | 9%  | 1% | 0% |
| 2021 | 1% | 26% | 59% | 12% | 2% | 0% |

LMC does not guarantee the accuracy or completeness of any third party information provided in or included with this publication. LMC hereby disclaims any responsibility for error, omission or inaccuracy in the information, misinterpretation or any other loss, disappointment, negligence or damage caused by reliance on third party information.