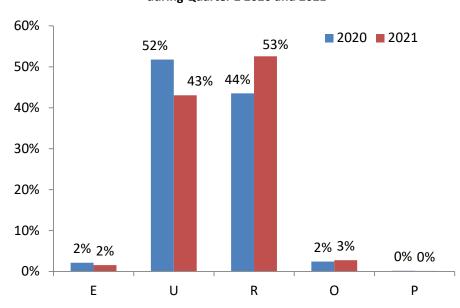

## Conformation scores achieved by hoggets/lambs killed in NI during Quarter 2 2020 and 2021

## Fat Class scores achieved by hoggets/lambs killed in NI during Quarter 2 2020 and 2021

|      | E  | U   | R   | 0  | Р  |
|------|----|-----|-----|----|----|
| 2020 | 2% | 52% | 44% | 2% | 0% |
| 2021 | 2% | 43% | 53% | 3% | 0% |