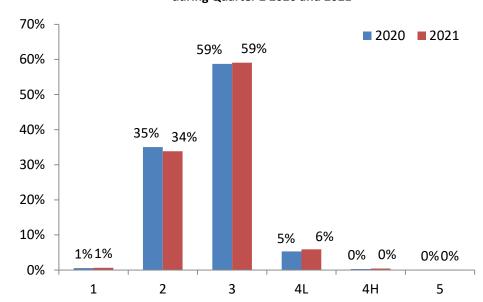

|      | 1  | 2   | 3   | 4L | 4H | 5  |
|------|----|-----|-----|----|----|----|
| 2020 | 1% | 35% | 59% | 5% | 0% | 0% |
| 2021 | 1% | 34% | 59% | 6% | 0% | 0% |