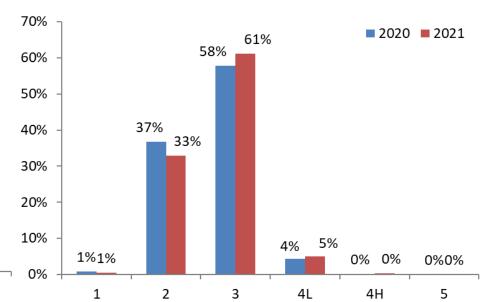

## Fat Class scores achieved by hoggets/lambs killed in NI during Quarter 3 2020 and 2021

|      | Е  | U   | R   | 0  | Р  |
|------|----|-----|-----|----|----|
| 2020 | 1% | 40% | 57% | 2% | 0% |
| 2021 | 2% | 42% | 54% | 2% | 0% |

|      | 1  | 2   | 3   | 4L | 4H | 5  |
|------|----|-----|-----|----|----|----|
| 2020 | 1% | 37% | 58% | 4% | 0% | 0% |
| 2021 | 1% | 33% | 61% | 5% | 0% | 0% |