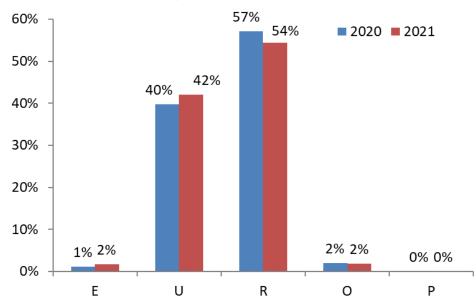

## Conformation scores achieved by hoggets/lambs killed in NI during Quarter 3 2020 and 2021

## Fat Class scores achieved by hoggets/lambs killed in NI during Quarter 3 2020 and 2021

|      | Е  | U   | R   | 0  | Р  |
|------|----|-----|-----|----|----|
| 2020 | 1% | 40% | 57% | 2% | 0% |
| 2021 | 2% | 42% | 54% | 2% | 0% |