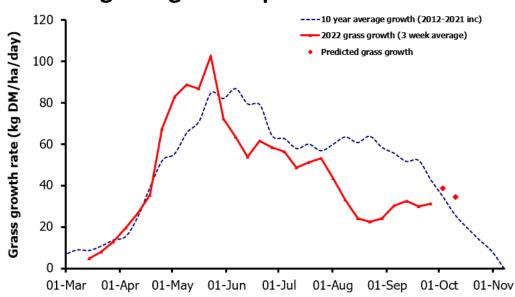

## **MANAGEMENT NOTES:**

- Grass growth on farm is again ahead of the GC plots growth. Growth this week is predicted at 38.5kg/DM/ha/day due to lower temperatures and less daylight hours.
- AFC will peak on most farms this week, ideally at 2,500 2,675 Kg DM/ha.
- Have an autumn rotation budget in place, to help stretch the grass out for longer, which will increase the amount of grass grown and boost profitability.
- Plan where you want grass for grazing in early spring and close accordingly.
- Avoid grazing heavy covers on unsettled days and use strip wires for 12 hour allocations to avoid cattle travelling over and dirtying excess grass.
- The rotation length should increase from 35 to 40 days at start of Oct and for heavy land, the first paddocks grazed off tight and closed for the winter.