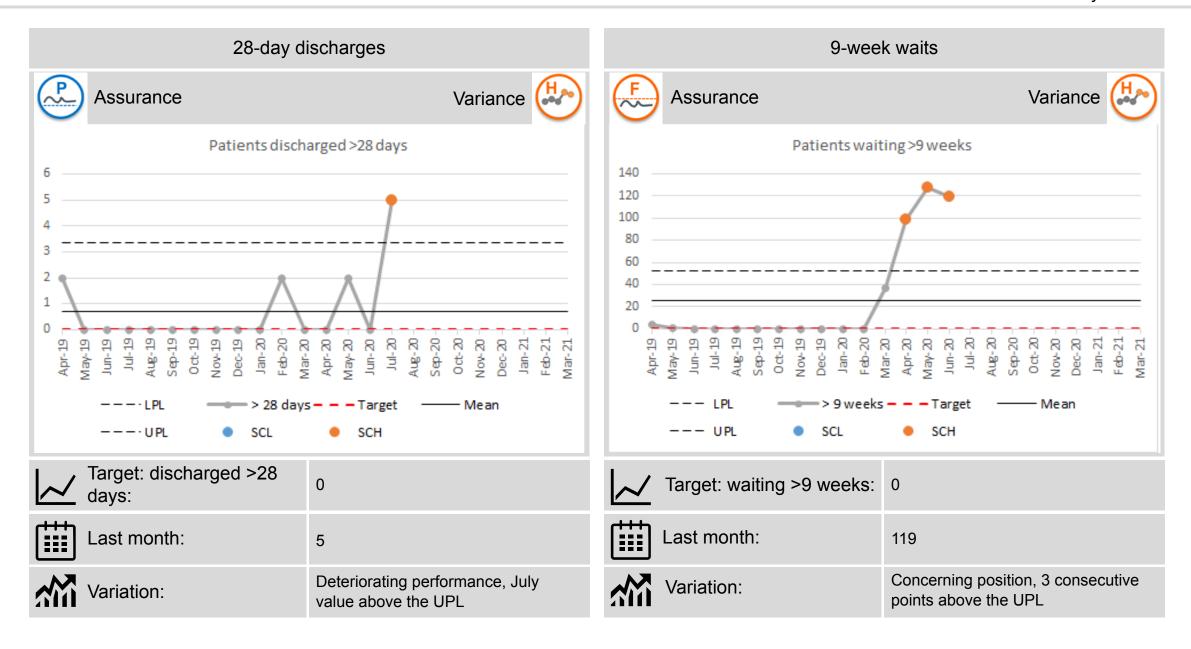

The number waiting more than 9-weeks for dementia services increased from 0 in February to 119 in June due to stepping down of services due to the pandemic.

The projections in the phase 2 plan for the number of mental health and learning disability new and review contacts have been exceeded by the service in July. There were 8,000 contacts projected and the services have been able to deliver 12,000.