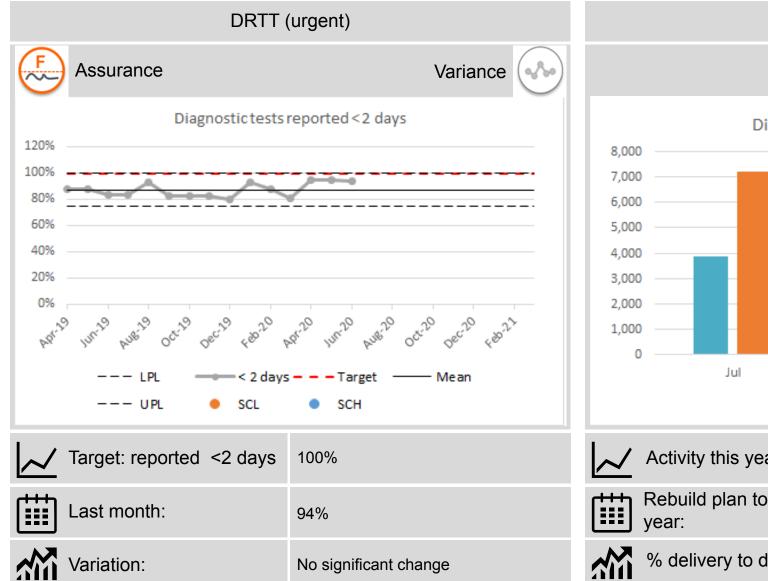

Diagnostic and AHP services have continued to increase activity and also exceeded the projections in the rebuild plan for July.

Going forward the expectation is that the number of long waiters will continue to grow unless funding is secured to transfer patients to the independent sector. Activity projections have been set out for August and September and the Trust is confident in meeting volumes.

# Performance Summary Dashboard (i)

July 2020

| Section       | Indicator                       | Perf.           | Ass/var                            | Section                               | Indicator              | Perf.              | Ass/var         |
|---------------|---------------------------------|-----------------|------------------------------------|---------------------------------------|------------------------|--------------------|-----------------|
| Elective Care | OP 9-week waits                 | 15%             |                                    | Cancer care                           | 14-day breast          | 83%                | F QADO          |
|               | OP 52-week waits                | 21,147          |                                    |                                       | 31-day                 | 97%                | F W             |
|               | OP Cancellations                | 896             | ? (%)                              |                                       | 62-day                 | 61%                | F               |
|               | IPDC 13-week waits              | 11%             | E C                                | Unscheduled care                      | Triage to treatment    | ANT 78%<br>CAU 94% | P (4/4)         |
|               | IPDC 52-week waits              | 2,198           |                                    |                                       | 4-hour performance     | ANT 69%<br>CAU 76% | F establishment |
|               | Diagnostic 9-week               | 40%<br>(June)   | F ( <sub>4</sub> / <sub>50</sub> ) |                                       | 12-hour waits          | ANT 211<br>CAU 141 | F «A»           |
|               | Diagnostic 26-week              | 2,646<br>(June) |                                    |                                       | Complex discharges     | ANT 88%<br>CAU 82% | F «A»           |
|               | Diagnostic<br>Endoscopy 9-week  | 16%             |                                    |                                       | Non-complex discharges | ANT 91%<br>CAU 91% | F established   |
|               | Diagnostic<br>Endoscopy 26-week | 2,404           | <b>E (*)</b>                       |                                       | Stroke Thrombolysis    | ANT 15%<br>CAU 42% | P #             |
|               | DRTT (urgent)                   | 94%<br>(June)   | F. We                              | Mental Health and learning disability | Adult 9-week waits     | 0<br>(June         | ) P (1/2)       |
|               | AHP 13-week wait                | 6,192           |                                    |                                       | Adult 7-day discharges | 88%                |                 |