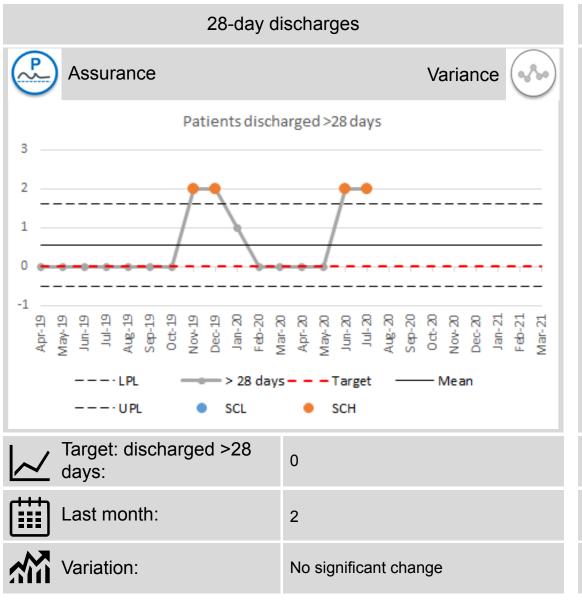

The number waiting more than 9-weeks for dementia services increased from 0 in February to 119 in June due to stepping down of services due to the pandemic.

The projections in the phase 2 plan for the number of mental health and learning disability new and review contacts have been exceeded by the service in July. There were 8,000 contacts projected and the services have been able to deliver 12,000.