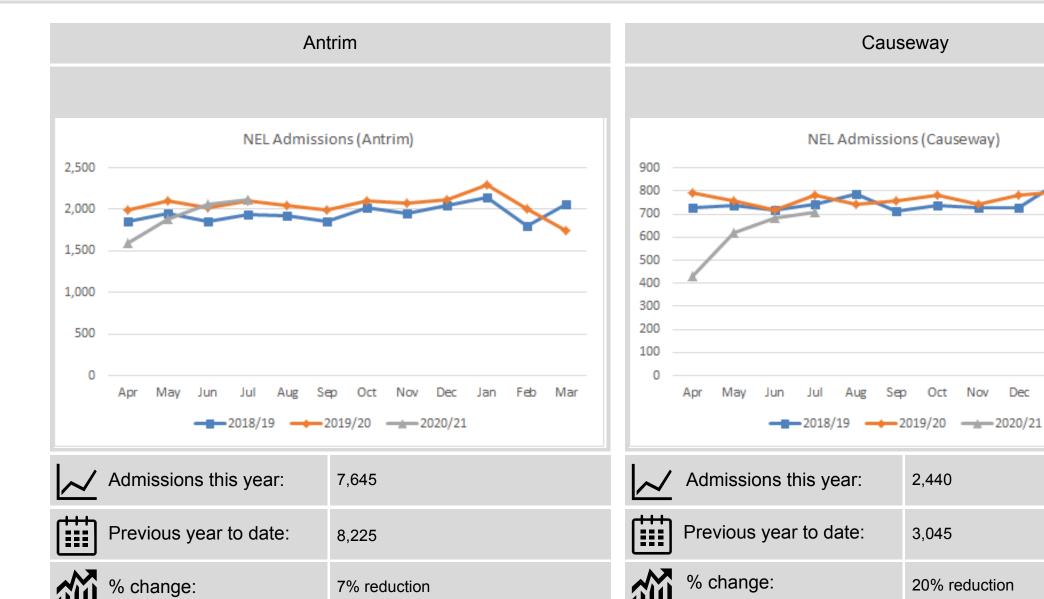

|
| Variation:               | No significant change |





#### ED attendances







| Attendances this year: | 25,467        |
|------------------------|---------------|
| Previous year to date: | 30,747        |
| % change:              | 17% reduction |



#### Over-75 attendances





#### Ambulance arrivals







| Arrivals this year:    | 6,631         |
|------------------------|---------------|
| Previous year to date: | 7,463         |
| % change:              | 11% reduction |

| Arrivals this year:    | 2,325         |
|------------------------|---------------|
| Previous year to date: | 2,856         |
| % change:              | 19% reduction |

### Triage to treatment





## 4-hour performance





### 12-hour performance





#### Non-elective admissions





#### Over-75 admissions





### Complex discharges





### Non-complex discharges





### Stroke - Thrombolysis





Adult mental health services





Adult mental health services

Dementia





Psychological therapies

Learning disability





Learning disability







| <u>~</u>   | Activity this year:             | 12048 |
|------------|---------------------------------|-------|
|            | Rebuild plan to date this year: | 8015  |
| <b>***</b> | % delivery to date:             | 150%  |

# Children's services

#### **CAMHS**

## Placement change





points below the LPL

| Sep 18  % children in care for 12 months or longer with no placement change  Information source – DoH Annual OC2 Survey to Sept 18. Figures published 3rd October 2019. |                         |
|---------