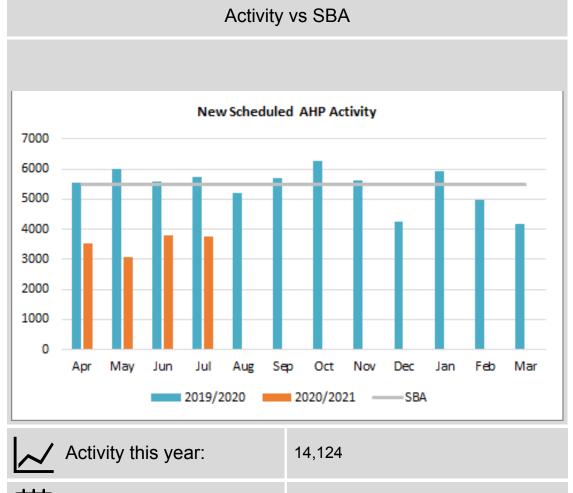

### **AHPs**

|        | Activity v Rebuild Plan |                    |                     |
|--------|-------------------------|--------------------|---------------------|
|        |                         |                    |                     |
|        | AHP Elective            | e New/Review Activ | vity / Rebuild Plan |
| 18,000 |                         |                    |                     |
| 16,000 |                         |                    |                     |
| 14,000 |                         |                    |                     |
| 12,000 |                         |                    |                     |
| 10,000 |                         |                    |                     |
| 8,000  |                         |                    |                     |
| 6,000  |                         |                    |                     |
| 4,000  |                         |                    |                     |
| 2,000  |                         |                    |                     |
| 0      |                         |                    |                     |
|        | Jul                     | Aug                | Sep                 |
|        |                         | ■ 2020 Plan ■ 2020 | Actual              |

| Activity this year:    | 14,124 |
|------------------------|--------|
| SBA to date this year: | 22,008 |
| % delivery to date:    | - 32%  |

| Activity this year:             | 16495 |
|---------------------------------|-------|
| Rebuild plan to date this year: | 14419 |
| % delivery to date:             | 114%  |