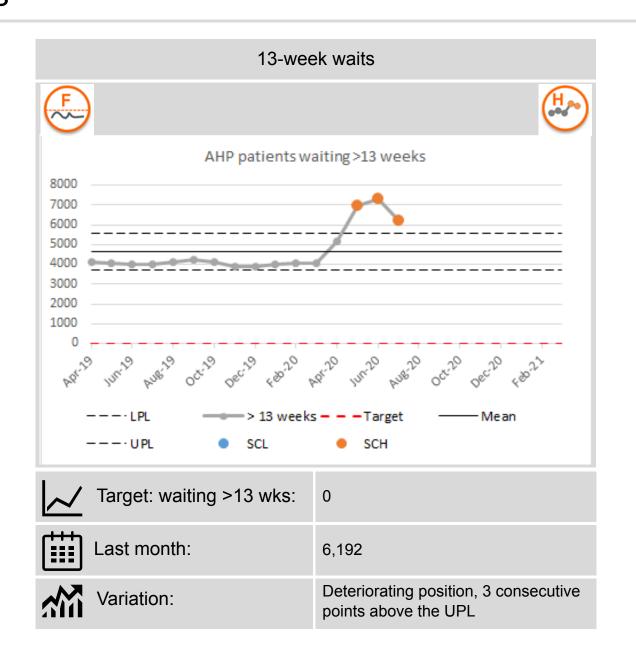

# Performance Summary Dashboard (i)

July 2020

| Section       | Indicator                       | Perf.           | Ass/var                            | Section                               | Indicator              | Perf.              | Ass/var         |
|---------------|---------------------------------|-----------------|------------------------------------|---------------------------------------|------------------------|--------------------|-----------------|
| Elective Care | OP 9-week waits                 | 15%             |                                    | Cancer care                           | 14-day breast          | 83%                | F QADO          |
|               | OP 52-week waits                | 21,147          |                                    |                                       | 31-day                 | 97%                | F W             |
|               | OP Cancellations                | 896             | ? (%)                              |                                       | 62-day                 | 61%                | F               |
|               | IPDC 13-week waits              | 11%             | E C                                | Unscheduled care                      | Triage to treatment    | ANT 78%<br>CAU 94% | P (4/4)         |
|               | IPDC 52-week waits              | 2,198           |                                    |                                       | 4-hour performance     | ANT 69%<br>CAU 76% | F establishment |
|               | Diagnostic 9-week               | 40%<br>(June)   | F ( <sub>4</sub> / <sub>50</sub> ) |                                       | 12-hour waits          | ANT 211<br>CAU 141 | F «A»           |
|               | Diagnostic 26-week              | 2,646<br>(June) |                                    |                                       | Complex discharges     | ANT 88%<br>CAU 82% | F «A»           |
|               | Diagnostic<br>Endoscopy 9-week  | 16%             |                                    |                                       | Non-complex discharges | ANT 91%<br>CAU 91% | F established   |
|               | Diagnostic<br>Endoscopy 26-week | 2,404           | <b>E (*)</b>                       |                                       | Stroke Thrombolysis    | ANT 15%<br>CAU 42% | P #             |
|               | DRTT (urgent)                   | 94%<br>(June)   | F. We                              | Mental Health and learning disability | Adult 9-week waits     | 0<br>(June         | ) P (1/2)       |
|               | AHP 13-week wait                | 6,192           |                                    |                                       | Adult 7-day discharges | 88%                |                 |

| Activity this year:    | 14,124 |
|------------------------|--------|
| SBA to date this year: | 22,008 |
| % delivery to date:    | - 32%  |

| Activity this year:             | 16495 |
|---------------------------------|-------|
| Rebuild plan to date this year: | 14419 |
| % delivery to date:             | 114%  |