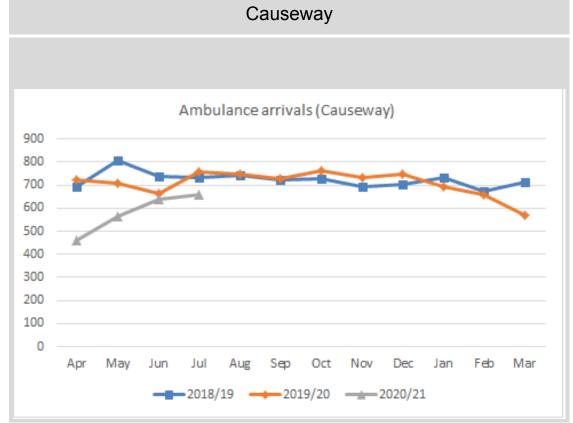

#### Ambulance arrivals

| Arrivals this year:    | 6,631         |
|------------------------|---------------|
| Previous year to date: | 7,463         |
| % change:              | 11% reduction |

| Arrivals this year:    | 2,325         |
|------------------------|---------------|
| Previous year to date: | 2,856         |
| % change:              | 19% reduction |