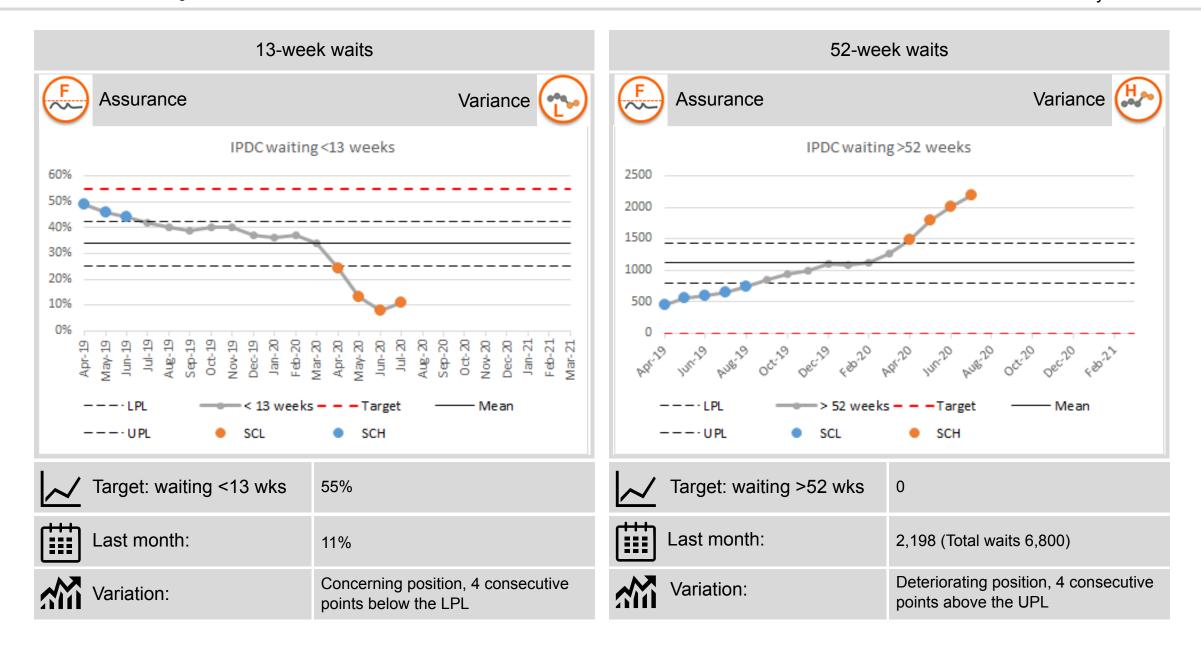

The continued prioritisation of clinically urgent patients has meant waiting times for the longest waiters continues to grow. While the percentage of outpatients waiting less than 9 weeks is starting to increase, the number of 52 week waits has increased by another 4%. For inpatients and daycases the number waiting greater than 52 weeks has continued to rise to 2,198.

# Performance Summary Dashboard (i)

July 2020

| Section       | Indicator                       | Perf.           | Ass/var                            | Section                               | Indicator              | Perf.              | Ass/var         |
|---------------|---------------------------------|-----------------|------------------------------------|---------------------------------------|------------------------|--------------------|-----------------|
| Elective Care | OP 9-week waits                 | 15%             |                                    | Cancer care                           | 14-day breast          | 83%                | F QADO          |
|               | OP 52-week waits                | 21,147          |                                    |                                       | 31-day                 | 97%                | F W             |
|               | OP Cancellations                | 896             | ? (%)                              |                                       | 62-day                 | 61%                | F               |
|               | IPDC 13-week waits              | 11%             | E C                                | Unscheduled care                      | Triage to treatment    | ANT 78%<br>CAU 94% | P (4/4)         |
|               | IPDC 52-week waits              | 2,198           |                                    |                                       | 4-hour performance     | ANT 69%<br>CAU 76% | F establishment |
|               | Diagnostic 9-week               | 40%<br>(June)   | F ( <sub>4</sub> / <sub>50</sub> ) |                                       | 12-hour waits          | ANT 211<br>CAU 141 | F «A»           |
|               | Diagnostic 26-week              | 2,646<br>(June) |                                    |                                       | Complex discharges     | ANT 88%<br>CAU 82% | F «A»           |
|               | Diagnostic<br>Endoscopy 9-week  | 16%             |                                    |                                       | Non-complex discharges | ANT 91%<br>CAU 91% | F established   |
|               | Diagnostic<br>Endoscopy 26-week | 2,404           | <b>E (*)</b>                       |                                       | Stroke Thrombolysis    | ANT 15%<br>CAU 42% | P #             |
|               | DRTT (urgent)                   | 94%<br>(June)   | F. We                              | Mental Health and learning disability | Adult 9-week waits     | 0<br>(June         | ) P (1/2)       |
|               | AHP 13-week wait                | 6,192           |                                    |                                       | Adult 7-day discharges | 88%                |                 |