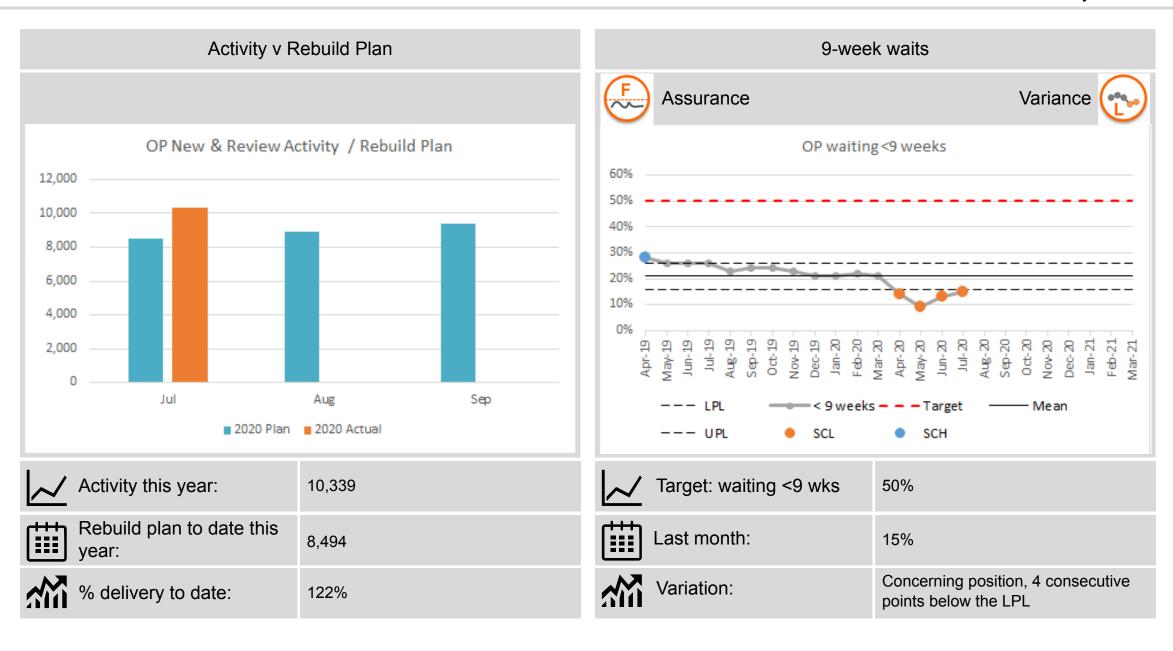

## Inpatients and Daycases

| Activity this year:    | 2,712         |
|------------------------|---------------|
| SBA to date this year: | 10,481        |
| % delivery to date     | 74% reduction |

| Activity this year:             | 814  |
|---------------------------------|------|
| Rebuild plan to date this year: | 507  |
| % delivery to date:             | 161% |

The continued prioritisation of clinically urgent patients has meant waiting times for the longest waiters continues to grow. While the percentage of outpatients waiting less than 9 weeks is starting to increase, the number of 52 week waits has increased by another 4%. For inpatients and daycases the number waiting greater than 52 weeks has continued to rise to 2,198.