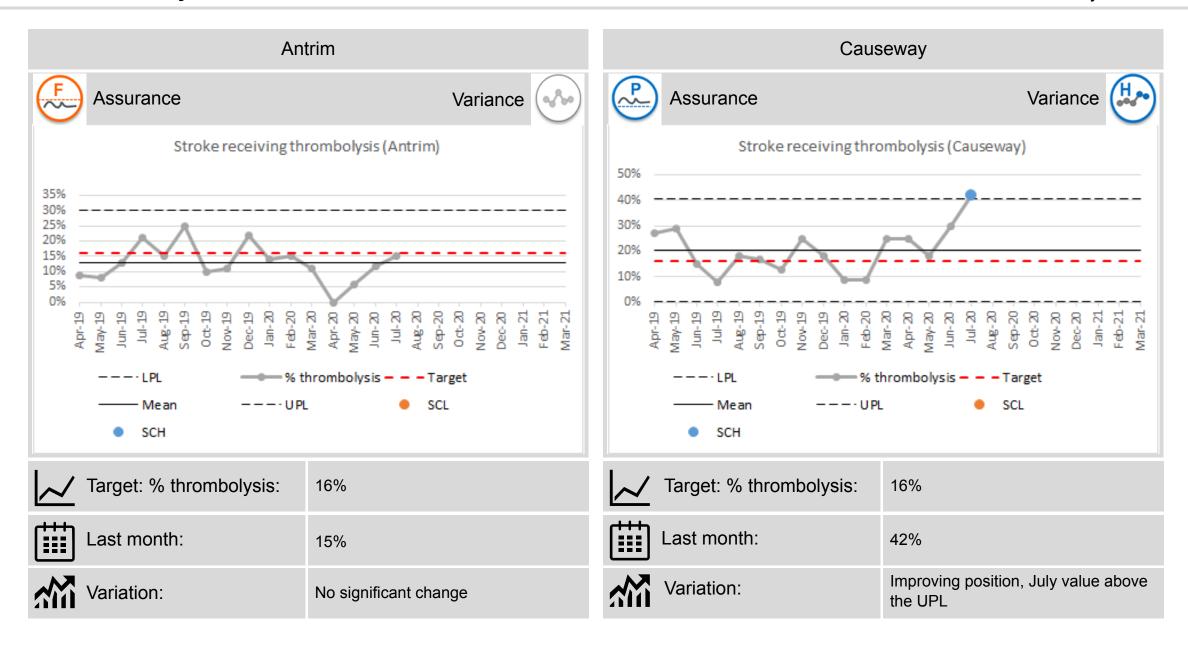

### Stroke - Thrombolysis

Adult mental health services

Adult mental health services

Dementia

Psychological therapies

Learning disability

Learning disability

| <u>~</u>   | Activity this year:             | 12048 |
|------------|---------------------------------|-------|
|            | Rebuild plan to date this year: | 8015  |
| <b>***</b> | % delivery to date:             | 150%  |

# Performance Summary Dashboard (i)

July 2020

| Section       | Indicator                       | Perf.           | Ass/var                            | Section                               | Indicator              | Perf.              | Ass/var         |
|---------------|---------------------------------|-----------------|------------------------------------|---------------------------------------|------------------------|--------------------|-----------------|
| Elective Care | OP 9-week waits                 | 15%             |                                    | Cancer care                           | 14-day breast          | 83%                | F QADO          |
|               | OP 52-week waits                | 21,147          |                                    |                                       | 31-day                 | 97%                | F W             |
|               | OP Cancellations                | 896             | ? (%)                              |                                       | 62-day                 | 61%                | F               |
|               | IPDC 13-week waits              | 11%             | E C                                | Unscheduled care                      | Triage to treatment    | ANT 78%<br>CAU 94% | P (4/4)         |
|               | IPDC 52-week waits              | 2,198           |                                    |                                       | 4-hour performance     | ANT 69%<br>CAU 76% | F establishment |
|               | Diagnostic 9-week               | 40%<br>(June)   | F ( <sub>4</sub> / <sub>50</sub> ) |                                       | 12-hour waits          | ANT 211<br>CAU 141 | F «A»           |
|               | Diagnostic 26-week              | 2,646<br>(June) |                                    |                                       | Complex discharges     | ANT 88%<br>CAU 82% | F «A»           |
|               | Diagnostic<br>Endoscopy 9-week  | 16%             |                                    |                                       | Non-complex discharges | ANT 91%<br>CAU 91% | F established   |
|               | Diagnostic<br>Endoscopy 26-week | 2,404           | <b>E (*)</b>                       |                                       | Stroke Thrombolysis    | ANT 15%<br>CAU 42% | P #             |
|               | DRTT (urgent)                   | 94%<br>(June)   | F. We                              | Mental Health and learning disability | Adult 9-week waits     | 0<br>(June         | ) P (1/2)       |
|               | AHP 13-week wait                | 6,192           |                                    |                                       | Adult 7-day discharges | 88%                |                 |