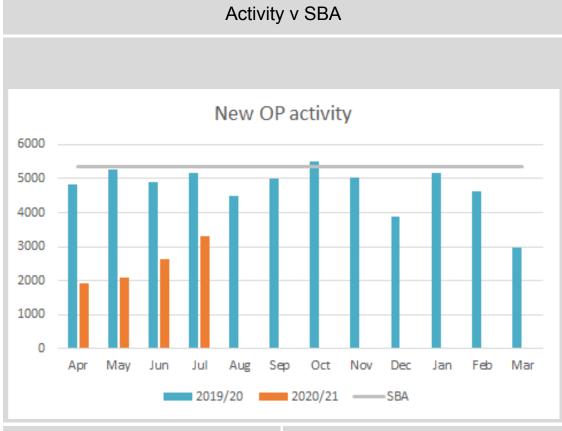

## Outpatients

| Referrals this year:   | 18,404        |
|------------------------|---------------|
| Previous year to date: | 32,449        |
| % Change:              | 43% reduction |

| Activity this year:    | 9,910  |
|------------------------|--------|
| SBA to date this year: | 21,393 |
| % delivery to date:    | - 54%  |

In July demand has continued to increase, and while demand is still below precovid levels, outpatient referrals are now up to 74% of referrals received in July 2019.

Elective activity has increased as expected during July. Outpatient activity was 27% higher than June and exceeded the phase 2 rebuild plan projected activity. The Trust anticipated delivering 1,700 appointments and delivered 2,200. In July 2020 the trust delivered 64% of July 2019 outpatient activity. Inpatient and daycase activity also increased by 47% over June and exceeded the projected activity. In July 2020 the Trust delivered 51% of July 2019 inpatient and daycase activity.