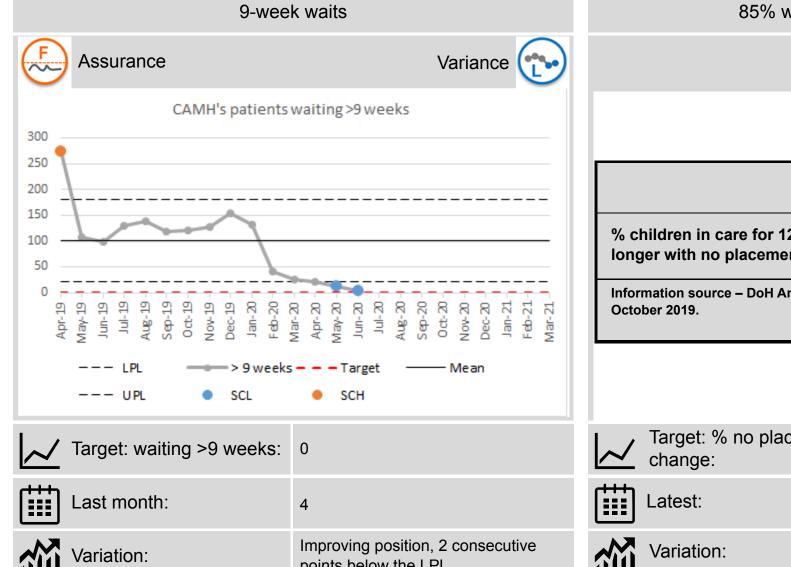

#### **Children's Services**

Since December 2019 there has been a steady reduction in the number of children having to wait > 9 weeks to access child and adolescent mental health services. The number waiting has decreased from 155 in December to 4 at the end of June. This was achieved by streaming demand into Primary Mental Health support, Behaviour Support and Parenting Support.

The combined number of CAMHS new and review contacts projected in the phase 2 plan for July was achieved, but with the activity shifting from new to review contacts.