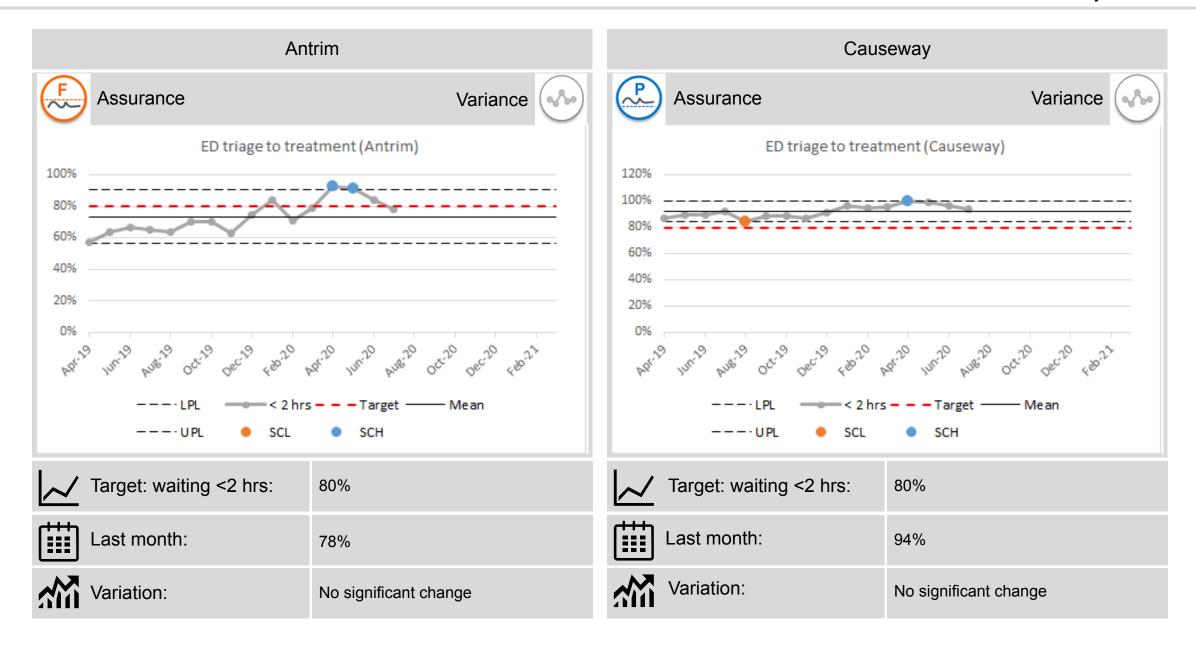

|--------------------------|-----------------------|
| Last month:              | 61%                   |
| Variation:               | No significant change |





#### ED attendances







| Attendances this year: | 25,467        |
|------------------------|---------------|
| Previous year to date: | 30,747        |
| % change:              | 17% reduction |



#### Over-75 attendances





#### Ambulance arrivals







| Arrivals this year:    | 6,631         |
|------------------------|---------------|
| Previous year to date: | 7,463         |
| % change:              | 11% reduction |

| Arrivals this year:    | 2,325         |
|------------------------|---------------|
| Previous year to date: | 2,856         |
| % change:              | 19% reduction |

### Triage to treatment





## 4-hour performance





### 12-hour performance





#### Non-elective admissions





#### Over-75 admissions





### Complex discharges





### Non-complex discharges





### Stroke - Thrombolysis





Adult mental health services





Adult mental health services

Dementia





Psychological therapies

Learning disability





Learning disability







| <u>~</u>   | Activity this year:             | 12048 |
|------------|---------------------------------|-------|
|            | Rebuild plan to date this year: | 8015  |
| <b>***</b> | % delivery to date:             | 150%  |

# Children's services

#### **CAMHS**

## Placement change





points below the LPL

| Sep 18  % children in care for 12 months or longer with no placement change  Information source – DoH Annual OC2 Sur