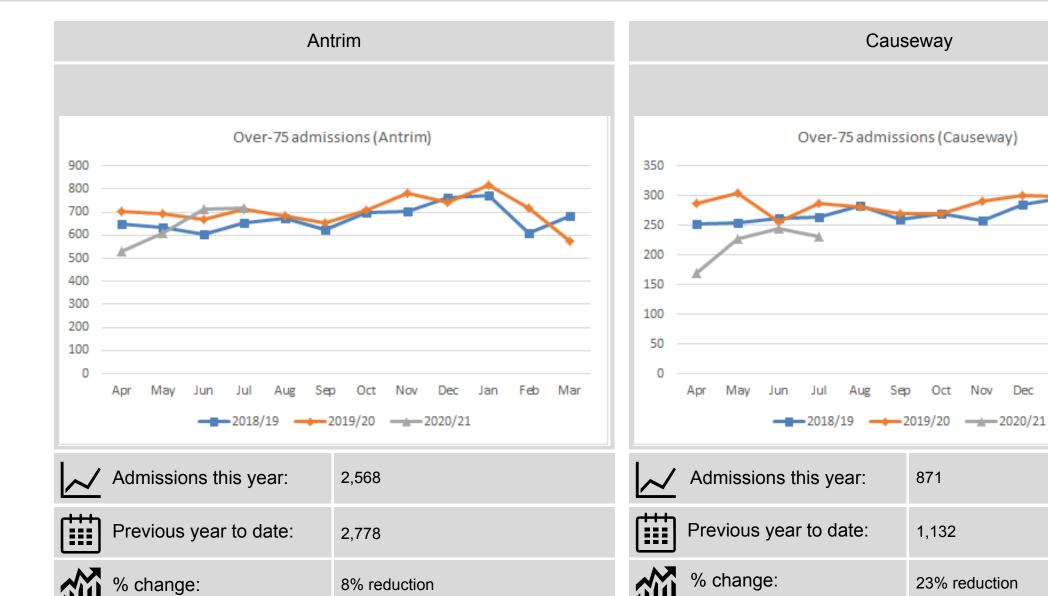

#### **Unscheduled care**

Antrim emergency department attendances continued to increase in July but at a slower rate than May and June. Attendances are now just 5% below July 2019 attendances. Causeway attendances increased by 14% but still remain 12% below July 2019. Over-75 attendances saw a drop across both sites in July.

#### Over-75 admissions