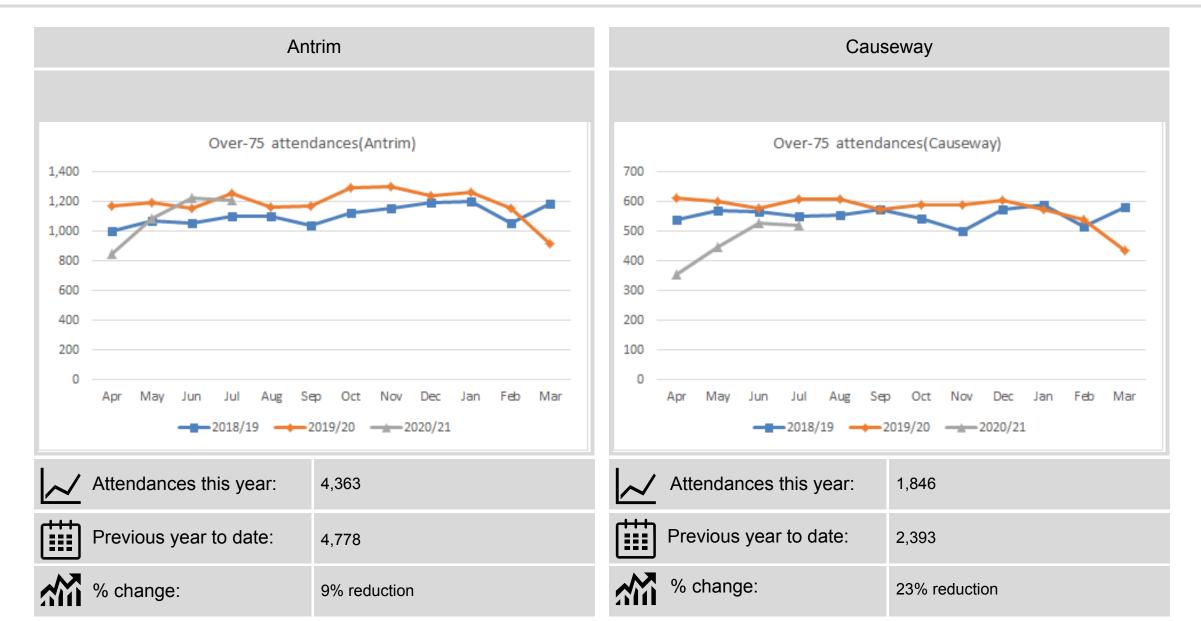

#### **Unscheduled care**

Antrim emergency department attendances continued to increase in July but at a slower rate than May and June. Attendances are now just 5% below July 2019 attendances. Causeway attendances increased by 14% but still remain 12% below July 2019. Over-75 attendances saw a drop across both sites in July.