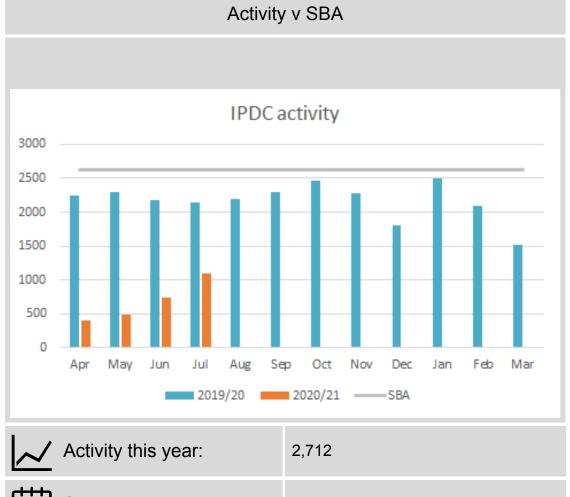

In July demand has continued to increase, and while demand is still below precovid levels, outpatient referrals are now up to 74% of referrals received in July 2019.

Elective activity has increased as expected during July. Outpatient activity was 27% higher than June and exceeded the phase 2 rebuild plan projected activity. The Trust anticipated delivering 1,700 appointments and delivered 2,200. In July 2020 the trust delivered 64% of July 2019 outpatient activity. Inpatient and daycase activity also increased by 47% over June and exceeded the projected activity. In July 2020 the Trust delivered 51% of July 2019 inpatient and daycase activity.

## Inpatients and Daycases

| Activity this year:    | 2,712         |
|------------------------|---------------|
| SBA to date this year: | 10,481        |
| % delivery to date     | 74% reduction |

| Activity this year:             | 814  |
|---------------------------------|------|
| Rebuild plan to date this year: | 507  |
| % delivery to date:             | 161% |