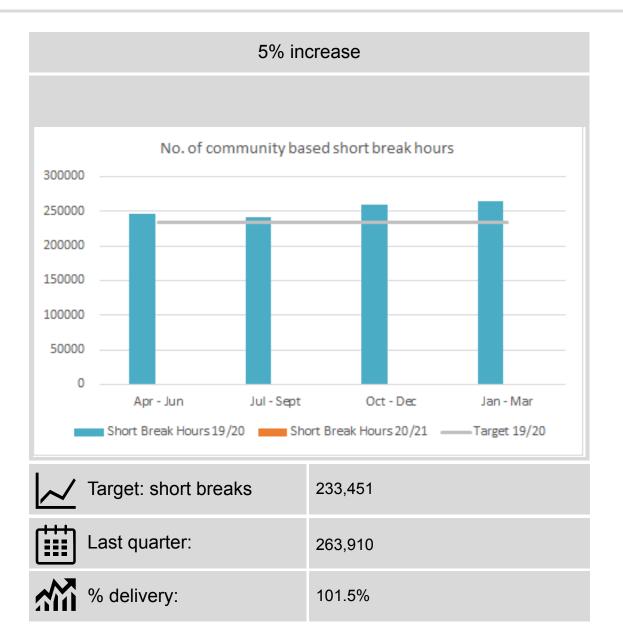

|

- 3%

# **Children's services**

## Adoption



| 90% within | 3 years |
|------------|---------|
|------------|---------|

|                                                                   | 16/17 | 17/18 | 18/19 |
|-------------------------------------------------------------------|-------|-------|-------|
| % children adopted from care within 3 years of last entering care | 60%   | 40%   | 37%   |

Information source – DoH Annual AD1 to March 19. Figures published 3<sup>rd</sup> October 2019

| Target: % adopted < 3 years: | 90%   |
|------------------------------|-------|
| Latest:                      | 37%   |
| Variation:                   | - 53% |

# **Community Services**

Direct payments

#### Carers' assessments





# **Community Services**

### Short breaks







#### **MRSA**

Episodes to date:

Variation:





14

Achieving target

Variation:



Achieving target





# **Service User Experience**

## Complaints