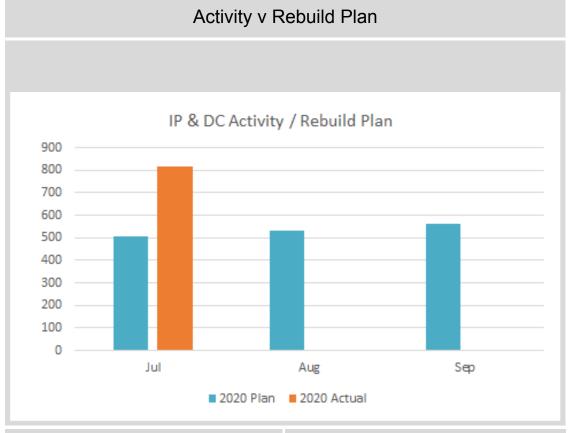

In July demand has continued to increase, and while demand is still below precovid levels, outpatient referrals are now up to 74% of referrals received in July 2019.

Elective activity has increased as expected during July. Outpatient activity was 27% higher than June and exceeded the phase 2 rebuild plan projected activity. The Trust anticipated delivering 1,700 appointments and delivered 2,200. In July 2020 the trust delivered 64% of July 2019 outpatient activity. Inpatient and daycase activity also increased by 47% over June and exceeded the projected activity. In July 2020 the Trust delivered 51% of July 2019 inpatient and daycase activity.

## Inpatients and Daycases

| Activity this year:    | 2,712         |
|------------------------|---------------|
| SBA to date this year: | 10,481        |
| % delivery to date     | 74% reduction |

| Activity this year:             | 814  |
|---------------------------------|------|
| Rebuild plan to date this year: | 507  |
| % delivery to date:             | 161% |