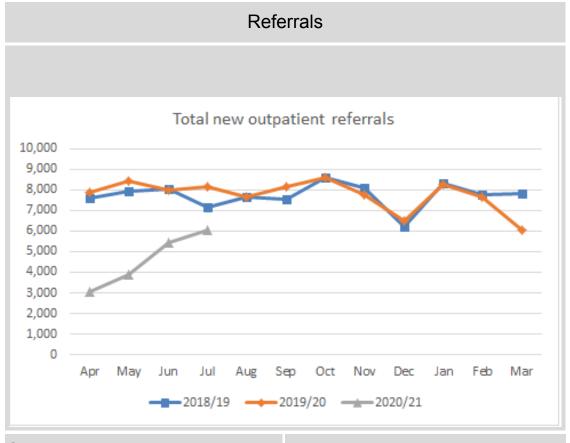

## Outpatients

| Referrals this year:   | 18,404        |
|------------------------|---------------|
| Previous year to date: | 32,449        |
| % Change:              | 43% reduction |

| Activity this year:    | 9,910  |
|------------------------|--------|
| SBA to date this year: | 21,393 |
| % delivery to date:    | - 54%  |

## Outpatients