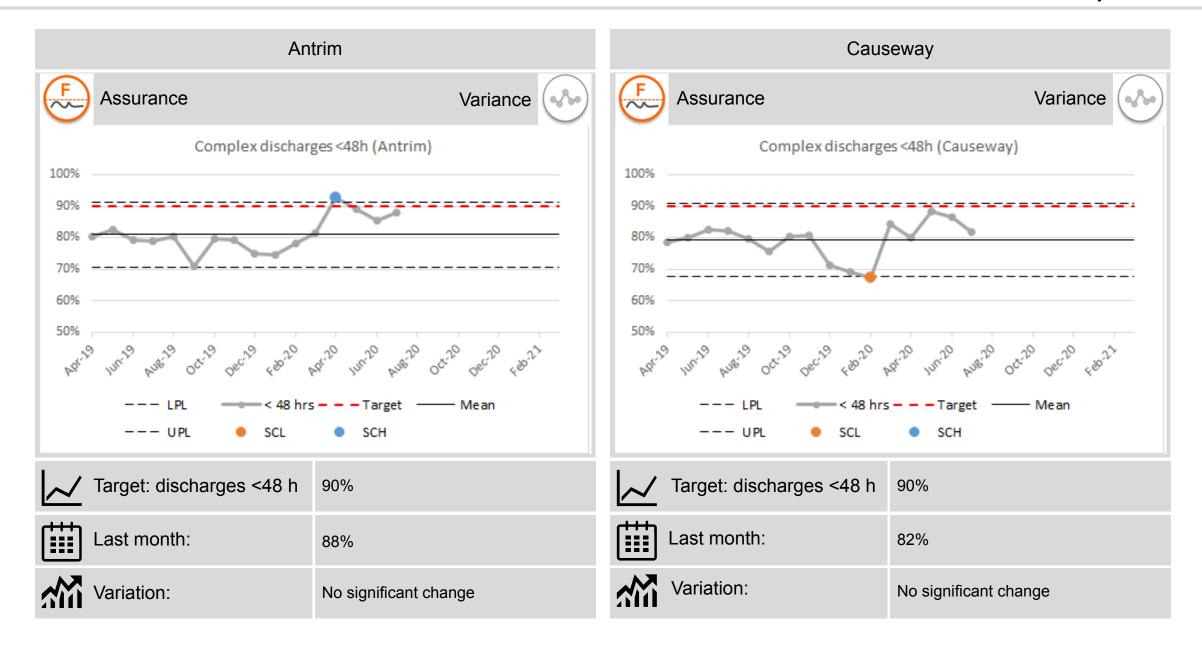

### Complex discharges

# Performance Summary Dashboard (i)

July 2020

| Section       | Indicator                       | Perf.           | Ass/var                            | Section                               | Indicator              | Perf.              | Ass/var         |
|---------------|---------------------------------|-----------------|------------------------------------|---------------------------------------|------------------------|--------------------|-----------------|
| Elective Care | OP 9-week waits                 | 15%             |                                    | Cancer care                           | 14-day breast          | 83%                | F QADO          |
|               | OP 52-week waits                | 21,147          |                                    |                                       | 31-day                 | 97%                | F W             |
|               | OP Cancellations                | 896             | ? (%)                              |                                       | 62-day                 | 61%                | F               |
|               | IPDC 13-week waits              | 11%             | E C                                | Unscheduled care                      | Triage to treatment    | ANT 78%<br>CAU 94% | P (4/4)         |
|               | IPDC 52-week waits              | 2,198           |                                    |                                       | 4-hour performance     | ANT 69%<br>CAU 76% | F establishment |
|               | Diagnostic 9-week               | 40%<br>(June)   | F ( <sub>4</sub> / <sub>50</sub> ) |                                       | 12-hour waits          | ANT 211<br>CAU 141 | F «A»           |
|               | Diagnostic 26-week              | 2,646<br>(June) |                                    |                                       | Complex discharges     | ANT 88%<br>CAU 82% | F «A»           |
|               | Diagnostic<br>Endoscopy 9-week  | 16%             |                                    |                                       | Non-complex discharges | ANT 91%<br>CAU 91% | F established   |
|               | Diagnostic<br>Endoscopy 26-week | 2,404           | <b>E (*)</b>                       |                                       | Stroke Thrombolysis    | ANT 15%<br>CAU 42% | P #             |
|               | DRTT (urgent)                   | 94%<br>(June)   | F. We                              | Mental Health and learning disability | Adult 9-week waits     | 0<br>(June         | ) P (1/2)       |
|               | AHP 13-week wait                | 6,192           |                                    |                                       | Adult 7-day discharges | 88%                |                 |