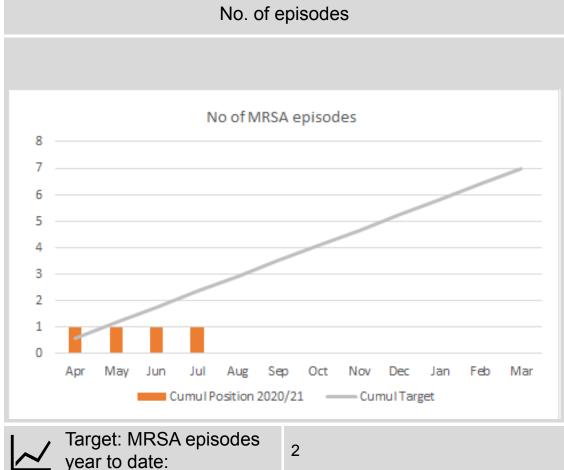

#### **HCAIs**

The Trust is meeting cumulative targets for all HCAI indicators for 2020/21 year to date.

#### **MRSA**

Episodes to date:

Variation:

14

Achieving target

Variation:

Achieving target