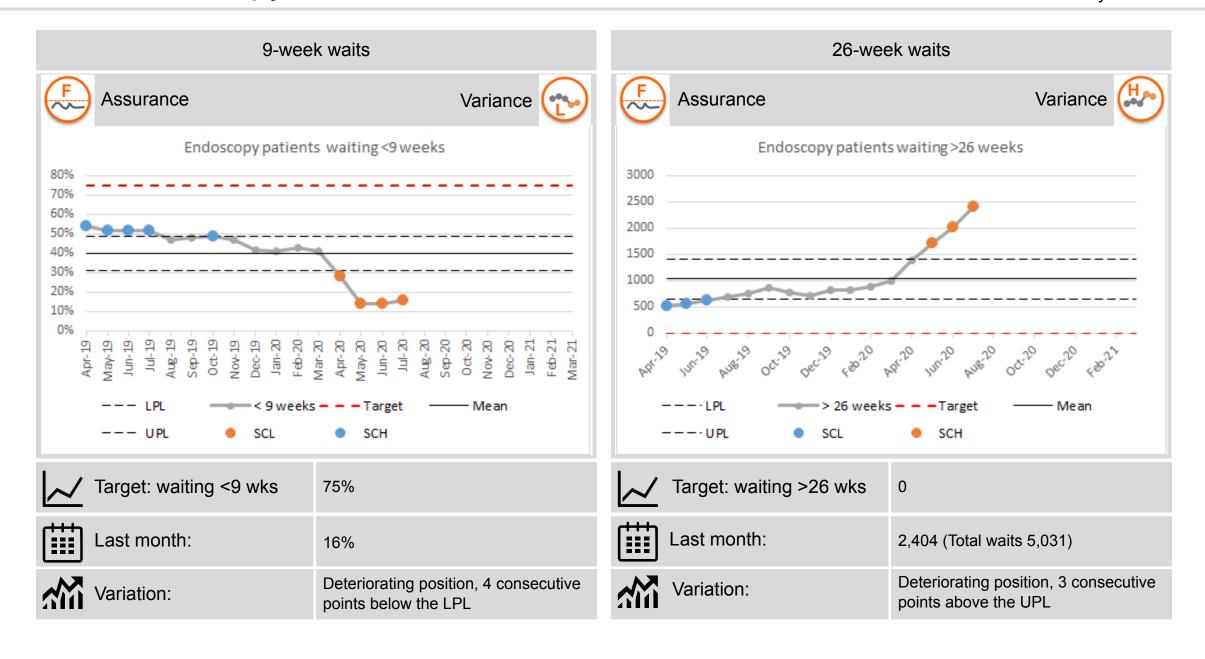

# Performance Summary Dashboard (i)

July 2020

| Section       | Indicator                       | Perf.           | Ass/var                            | Section                               | Indicator              | Perf.              | Ass/var         |
|---------------|---------------------------------|-----------------|------------------------------------|---------------------------------------|------------------------|--------------------|-----------------|
| Elective Care | OP 9-week waits                 | 15%             |                                    | Cancer care                           | 14-day breast          | 83%                | F QADO          |
|               | OP 52-week waits                | 21,147          |                                    |                                       | 31-day                 | 97%                | F W             |
|               | OP Cancellations                | 896             | ? (%)                              |                                       | 62-day                 | 61%                | F               |
|               | IPDC 13-week waits              | 11%             | E C                                | Unscheduled care                      | Triage to treatment    | ANT 78%<br>CAU 94% | P (4/4)         |
|               | IPDC 52-week waits              | 2,198           |                                    |                                       | 4-hour performance     | ANT 69%<br>CAU 76% | F establishment |
|               | Diagnostic 9-week               | 40%<br>(June)   | F ( <sub>4</sub> / <sub>50</sub> ) |                                       | 12-hour waits          | ANT 211<br>CAU 141 | F «A»           |
|               | Diagnostic 26-week              | 2,646<br>(June) |                                    |                                       | Complex discharges     | ANT 88%<br>CAU 82% | F «A»           |
|               | Diagnostic<br>Endoscopy 9-week  | 16%             |                                    |                                       | Non-complex discharges | ANT 91%<br>CAU 91% | F established   |
|               | Diagnostic<br>Endoscopy 26-week | 2,404           | <b>E (*)</b>                       |                                       | Stroke Thrombolysis    | ANT 15%<br>CAU 42% | P #             |
|               | DRTT (urgent)                   | 94%<br>(June)   | F. We                              | Mental Health and learning disability | Adult 9-week waits     | 0<br>(June         | ) P (1/2)       |
|               | AHP 13-week wait                | 6,192           |                                    |                                       | Adult 7-day discharges | 88%                |                 |