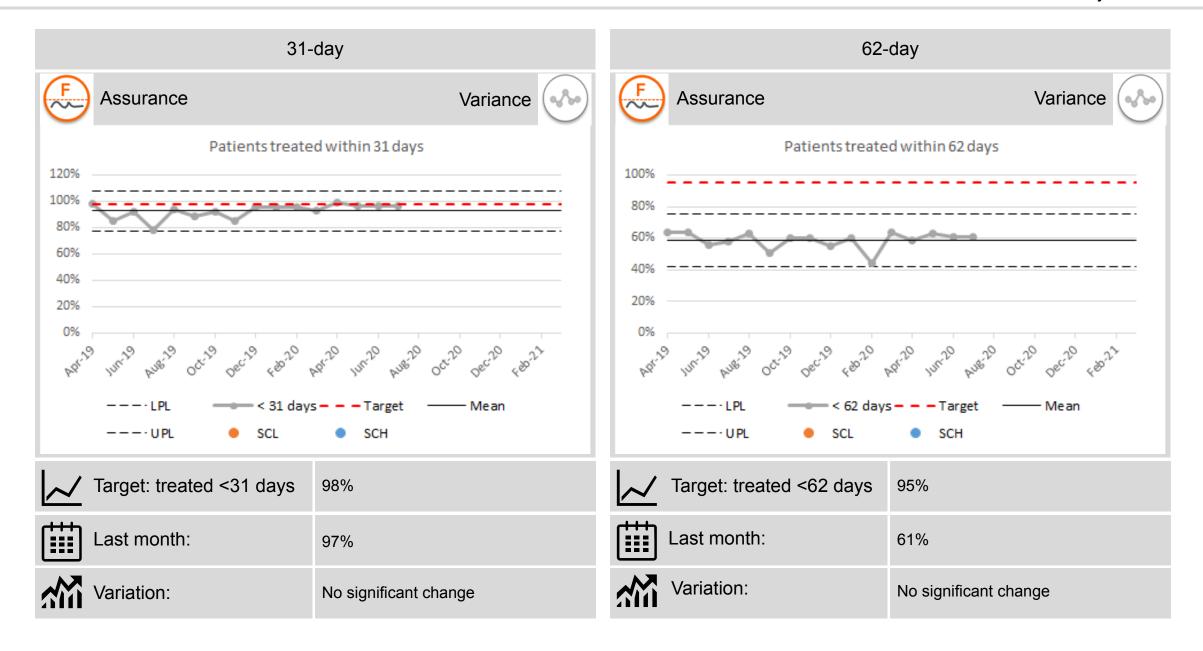

#### Cancer care

In July cancer referrals increased by an additional 6% over June and were 94% of the referrals received in July 2019. 14 -day breast performance increased to 83%. It may not be possible to maintain this position across August and September due to medical staffing issues, although the recent appointment of a fourth breast surgeon should help stabilise the service. 31 and 62-day performance exceeded the Phase 2 projections. Lower GI and skin have had the highest number of breaches this year to date.