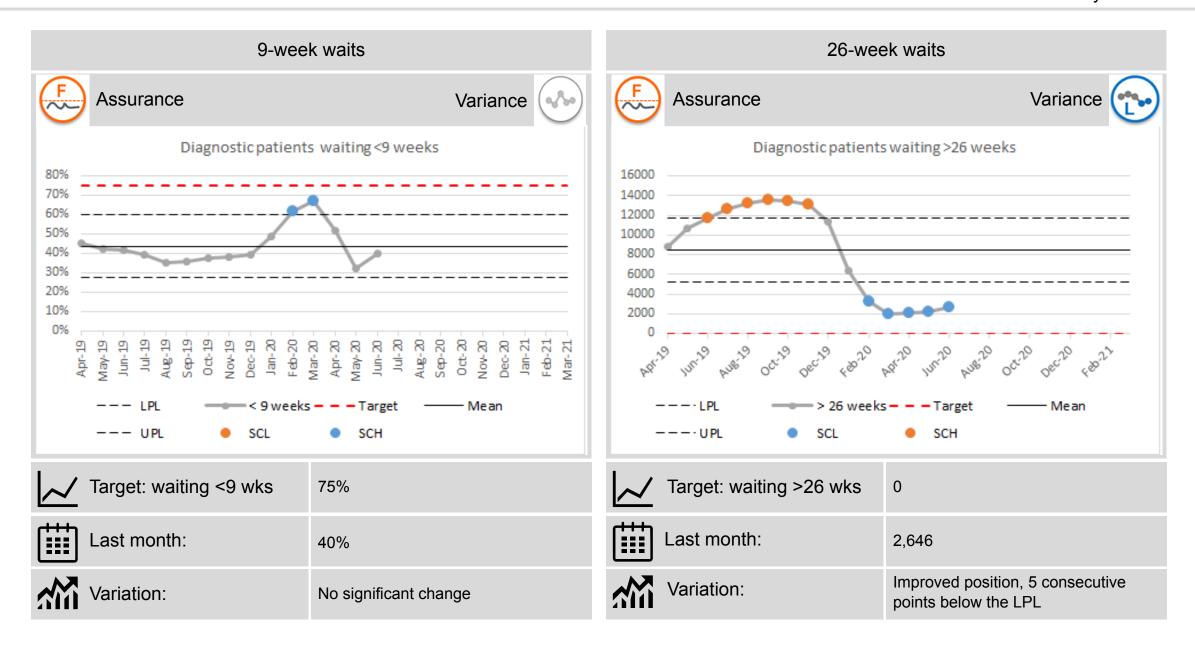

# Performance Summary Dashboard (i)

July 2020

| Section       | Indicator                       | Perf.           | Ass/var                            | Section                               | Indicator              | Perf.              | Ass/var         |
|---------------|---------------------------------|-----------------|------------------------------------|---------------------------------------|------------------------|--------------------|-----------------|
| Elective Care | OP 9-week waits                 | 15%             |                                    | Cancer care                           | 14-day breast          | 83%                | F QADO          |
|               | OP 52-week waits                | 21,147          |                                    |                                       | 31-day                 | 97%                | F W             |
|               | OP Cancellations                | 896             | ? (%)                              |                                       | 62-day                 | 61%                | F               |
|               | IPDC 13-week waits              | 11%             | E C                                | Unscheduled care                      | Triage to treatment    | ANT 78%<br>CAU 94% | P (4/4)         |
|               | IPDC 52-week waits              | 2,198           |                                    |                                       | 4-hour performance     | ANT 69%<br>CAU 76% | F establishment |
|               | Diagnostic 9-week               | 40%<br>(June)   | F ( <sub>4</sub> / <sub>50</sub> ) |                                       | 12-hour waits          | ANT 211<br>CAU 141 | F «A»           |
|               | Diagnostic 26-week              | 2,646<br>(June) |                                    |                                       | Complex discharges     | ANT 88%<br>CAU 82% | F «A»           |
|               | Diagnostic<br>Endoscopy 9-week  | 16%             |                                    |                                       | Non-complex discharges | ANT 91%<br>CAU 91% | F established   |
|               | Diagnostic<br>Endoscopy 26-week | 2,404           | <b>E (*)</b>                       |                                       | Stroke Thrombolysis    | ANT 15%<br>CAU 42% | P #             |
|               | DRTT (urgent)                   | 94%<br>(June)   | F. We                              | Mental Health and learning disability | Adult 9-week waits     | 0<br>(June         | ) P (1/2)       |
|               | AHP 13-week wait                | 6,192           |                                    |                                       | Adult 7-day discharges | 88%                |                 |