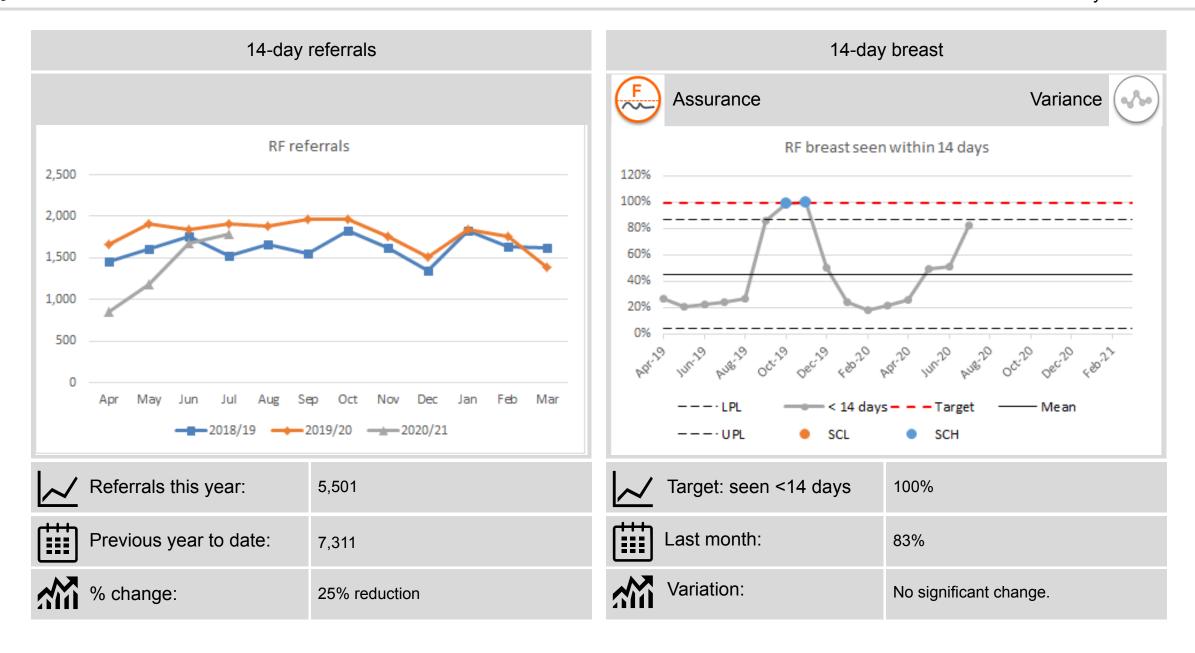

#### Cancer care

In July cancer referrals increased by an additional 6% over June and were 94% of the referrals received in July 2019. 14 -day breast performance increased to 83%. It may not be possible to maintain this position across August and September due to medical staffing issues, although the recent appointment of a fourth breast surgeon should help stabilise the service. 31 and 62-day performance exceeded the Phase 2 projections. Lower GI and skin have had the highest number of breaches this year to date.