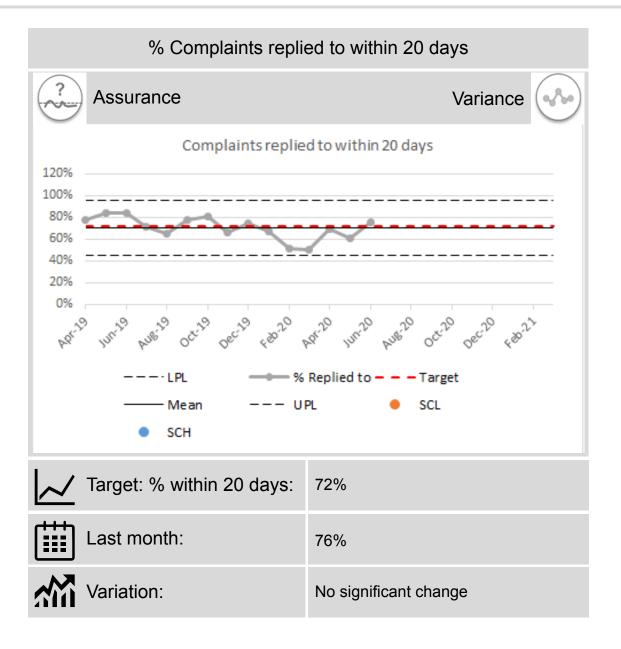

# Performance Summary Dashboard (ii)

| Section                               | Indicator                             | Perf.         | Ass/var                                                                                                                                                                                                                                                                                                                                                                                                                                                                                                                                                                                                                                                                                                                                                                                                                                                                                                                                                                                                                                                                                                                                                                                                                                                                                                                                                                                                                                                                                                                                                                                                                                                                                                                                                                                                                                                                                                                                                                                                                                                                                                                       |
|---------------------------------------|---------------------------------------|---------------|-------------------------------------------------------------------------------------------------------------------------------------------------------------------------------------------------------------------------------------------------------------------------------------------------------------------------------------------------------------------------------------------------------------------------------------------------------------------------------------------------------------------------------------------------------------------------------------------------------------------------------------------------------------------------------------------------------------------------------------------------------------------------------------------------------------------------------------------------------------------------------------------------------------------------------------------------------------------------------------------------------------------------------------------------------------------------------------------------------------------------------------------------------------------------------------------------------------------------------------------------------------------------------------------------------------------------------------------------------------------------------------------------------------------------------------------------------------------------------------------------------------------------------------------------------------------------------------------------------------------------------------------------------------------------------------------------------------------------------------------------------------------------------------------------------------------------------------------------------------------------------------------------------------------------------------------------------------------------------------------------------------------------------------------------------------------------------------------------------------------------------|
| Mental Health and learning disability | Adult 28-day discharges               | 5             | P H                                                                                                                                                                                                                                                                                                                                                                                                                                                                                                                                                                                                                                                                                                                                                                                                                                                                                                                                                                                                                                                                                                                                                                                                                                                                                                                                                                                                                                                                                                                                                                                                                                                                                                                                                                                                                                                                                                                                                                                                                                                                                                                           |
|                                       | Dementia 9-week waits                 | 119<br>(June) |                                                                                                                                                                                                                                                                                                                                                                                                                                                                                                                                                                                                                                                                                                                                                                                                                                                                                                                                                                                                                                                                                                                                                                                                                                                                                                                                                                                                                                                                                                                                                                                                                                                                                                                                                                                                                                                                                                                                                                                                                                                                                                                               |
|                                       | Psychological therapies 13-week       | 139<br>(June) | F of the state of |
|                                       | Learning disability 7-day discharges  | 0%            | (*) (*)                                                                                                                                                                                                                                                                                                                                                                                                                                                                                                                                                                                                                                                                                                                                                                                                                                                                                                                                                                                                                                                                                                                                                                                                                                                                                                                                                                                                                                                                                                                                                                                                                                                                                                                                                                                                                                                                                                                                                                                                                                                                                                                       |
|                                       | Learning disability 28-day discharges | 2             | P of                                                                                                                                                                                                                                                                                                                                                                                                                                                                                                                                                                                                                                                                                                                                                                                                                                                                                                                                                                                                                                                                                                                                                                                                                                                                                                                                                                                                                                                                                                                                                                                                                                                                                                                                                                                                                                                                                                                                                                                                                                                                                                                          |
| Children's services                   | CAHMS 9-week waits                    | 4<br>(June)   |                                                                                                                                                                                                                                                                                                                                                                                                                                                                                                                                                                                                                                                                                                                                                                                                                                                                                                                                                                                                                                                                                                                                                                                                                                                                                                                                                                                                                                                                                                                                                                                                                                                                                                                                                                                                                                                                                                                                                                                                                                                                                                                               |
| HCAIs                                 | CDiff                                 | 14            |                                                                                                                                                                                                                                                                                                                                                                                                                                                                                                                                                                                                                                                                                                                                                                                                                                                                                                                                                                                                                                                                                                                                                                                                                                                                                                                                                                                                                                                                                                                                                                                                                                                                                                                                                                                                                                                                                                                                                                                                                                                                                                                               |
|                                       | MRSA                                  | 1             |                                                                                                                                                                                                                                                                                                                                                                                                                                                                                                                                                                                                                                                                                                                                                                                                                                                                                                                                                                                                                                                                                                                                                                                                                                                                                                                                                                                                                                                                                                                                                                                                                                                                                                                                                                                                                                                                                                                                                                                                                                                                                                                               |
|                                       | Gram -ve                              | 22            |                                                                                                                                                                                                                                                                                                                                                                                                                                                                                                                                                                                                                                                                                                                                                                                                                                                                                                                                                                                                                                                                                                                                                                                                                                                                                                                                                                                                                                                                                                                                                                                                                                                                                                                                                                                                                                                                                                                                                                                                                                                                                                                               |
| Service User Experience               | Complaints replied to within 20 days  | 76%<br>(June) |                                                                                                                                                                                                                                                                                                                                                                                                                                                                                                                                                                                                                                                                                                                                                                                                                                                                                                                                                                                                                                                                                                                                                                                                                                                                                                                                                                                                                                                                                                                                                                                                                                                                                                                                                                                                                                                                                                                                                                                                                                                                                                                               |

## Complaints