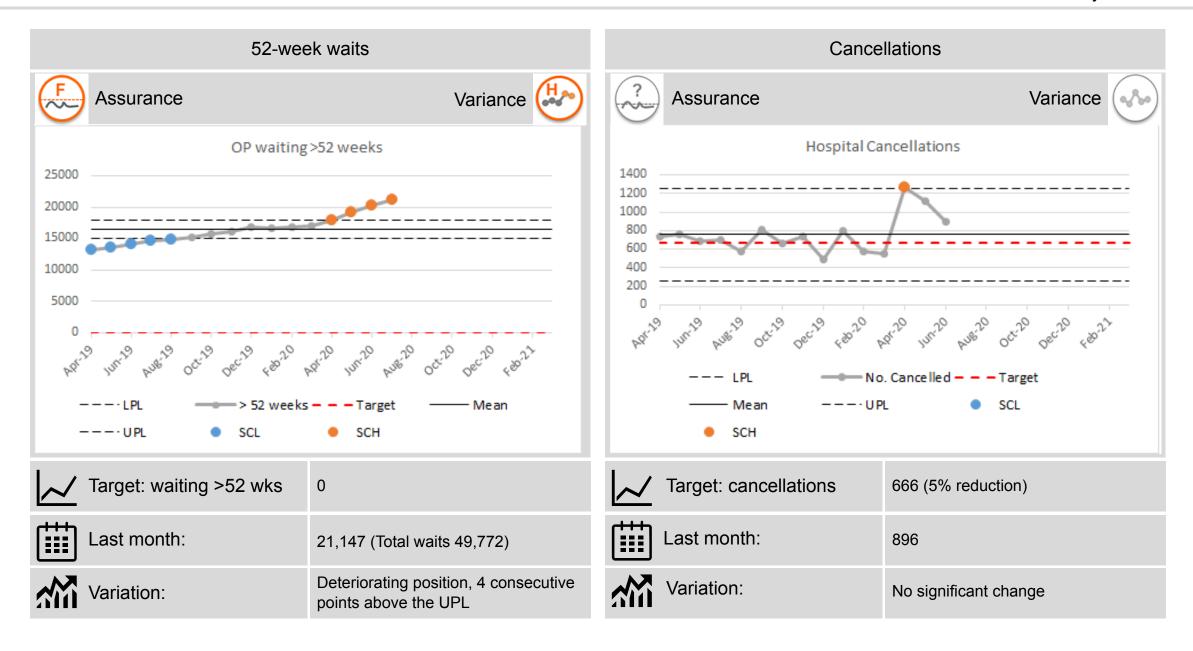

The continued prioritisation of clinically urgent patients has meant waiting times for the longest waiters continues to grow. While the percentage of outpatients waiting less than 9 weeks is starting to increase, the number of 52 week waits has increased by another 4%. For inpatients and daycases the number waiting greater than 52 weeks has continued to rise to 2,198.

# Performance Summary Dashboard (i)

July 2020

| Section       | Indicator                       | Perf.           | Ass/var                            | Section                               | Indicator              | Perf.              | Ass/var         |
|---------------|---------------------------------|-----------------|------------------------------------|---------------------------------------|------------------------|--------------------|-----------------|
| Elective Care | OP 9-week waits                 | 15%             |                                    | Cancer care                           | 14-day breast          | 83%                | F QADO          |
|               | OP 52-week waits                | 21,147          |                                    |                                       | 31-day                 | 97%                | F W             |
|               | OP Cancellations                | 896             | ? (%)                              |                                       | 62-day                 | 61%                | F               |
|               | IPDC 13-week waits              | 11%             | E C                                | Unscheduled care                      | Triage to treatment    | ANT 78%<br>CAU 94% | P (4/4)         |
|               | IPDC 52-week waits              | 2,198           |                                    |                                       | 4-hour performance     | ANT 69%<br>CAU 76% | F establishment |
|               | Diagnostic 9-week               | 40%<br>(June)   | F ( <sub>4</sub> / <sub>50</sub> ) |                                       | 12-hour waits          | ANT 211<br>CAU 141 | F «A»           |
|               | Diagnostic 26-week              | 2,646<br>(June) |                                    |                                       | Complex discharges     | ANT 88%<br>CAU 82% | F «A»           |
|               | Diagnostic<br>Endoscopy 9-week  | 16%             |                                    |                                       | Non-complex discharges | ANT 91%<br>CAU 91% | F established   |
|               | Diagnostic<br>Endoscopy 26-week | 2,404           | <b>E (*)</b>                       |                                       | Stroke Thrombolysis    | ANT 15%<br>CAU 42% | P #             |
|               | DRTT (urgent)                   | 94%<br>(June)   | F. We                              | Mental Health and learning disability | Adult 9-week waits     | 0<br>(June         | ) P (1/2)       |
|               | AHP 13-week wait                | 6,192           |                                    |                                       | Adult 7-day discharges | 88%                |                 |