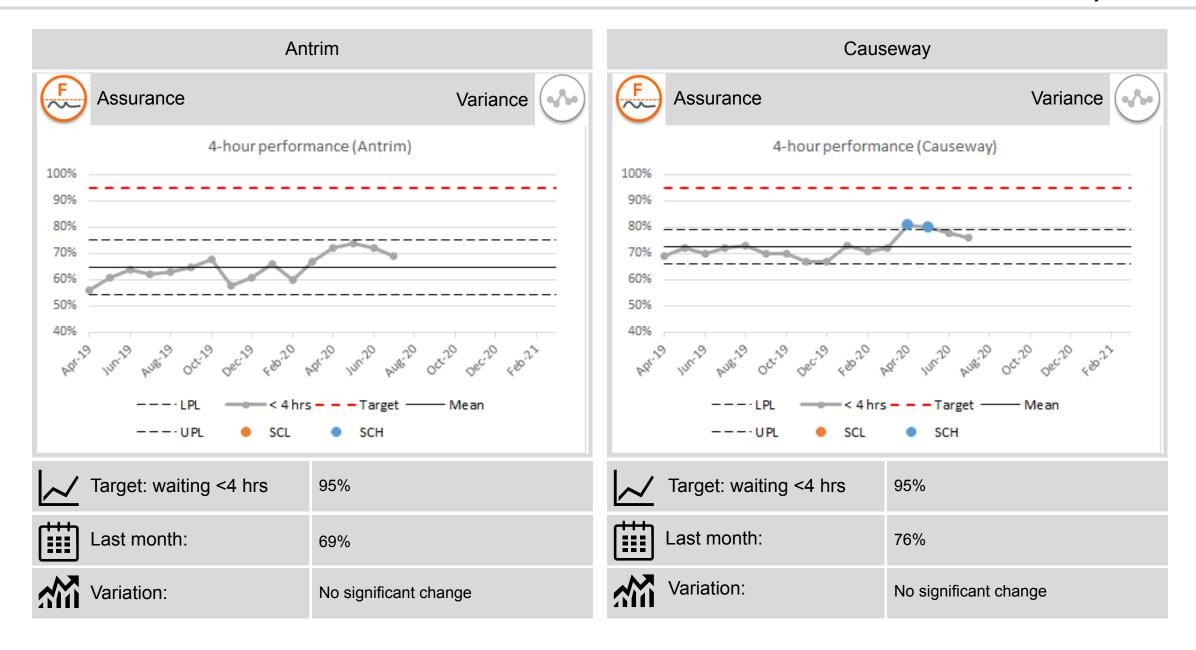

4-hour performance has seen a deterioration across both sites as expected due to the increasing demand but still remains higher than pre-covid performance. Antrim achieved 69% and Causeway achieved 76%. The number waiting more than 12 hours in Antrim decreased from 231 in June to 211 in July, in Causeway the number increased from 104 to 141.

## 4-hour performance