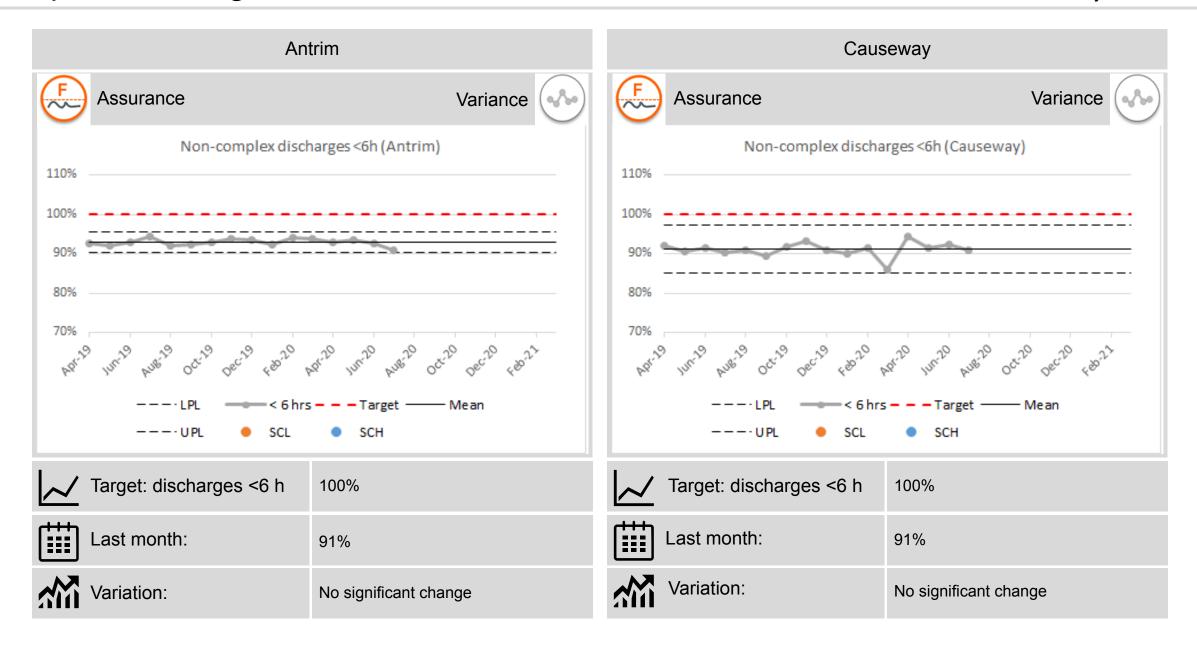

### Non-complex discharges

# Performance Summary Dashboard (i)

July 2020

| Section       | Indicator                       | Perf.           | Ass/var                            | Section                               | Indicator              | Perf.              | Ass/var         |
|---------------|---------------------------------|-----------------|------------------------------------|---------------------------------------|------------------------|--------------------|-----------------|
| Elective Care | OP 9-week waits                 | 15%             |                                    | Cancer care                           | 14-day breast          | 83%                | F QADO          |
|               | OP 52-week waits                | 21,147          |                                    |                                       | 31-day                 | 97%                | F W             |
|               | OP Cancellations                | 896             | ? (%)                              |                                       | 62-day                 | 61%                | F               |
|               | IPDC 13-week waits              | 11%             | E C                                | Unscheduled care                      | Triage to treatment    | ANT 78%<br>CAU 94% | P (4/4)         |
|               | IPDC 52-week waits              | 2,198           |                                    |                                       | 4-hour performance     | ANT 69%<br>CAU 76% | F establishment |
|               | Diagnostic 9-week               | 40%<br>(June)   | F ( <sub>4</sub> / <sub>50</sub> ) |                                       | 12-hour waits          | ANT 211<br>CAU 141 | F «A»           |
|               | Diagnostic 26-week              | 2,646<br>(June) |                                    |                                       | Complex discharges     | ANT 88%<br>CAU 82% | F «A»           |
|               | Diagnostic<br>Endoscopy 9-week  | 16%             |                                    |                                       | Non-complex discharges | ANT 91%<br>CAU 91% | F established   |
|               | Diagnostic<br>Endoscopy 26-week | 2,404           | <b>E (*)</b>                       |                                       | Stroke Thrombolysis    | ANT 15%<br>CAU 42% | P #             |
|               | DRTT (urgent)                   | 94%<br>(June)   | F. We                              | Mental Health and learning disability | Adult 9-week waits     | 0<br>(June         | ) P (1/2)       |
|               | AHP 13-week wait                | 6,192           |                                    |                                       | Adult 7-day discharges | 88%                |                 |