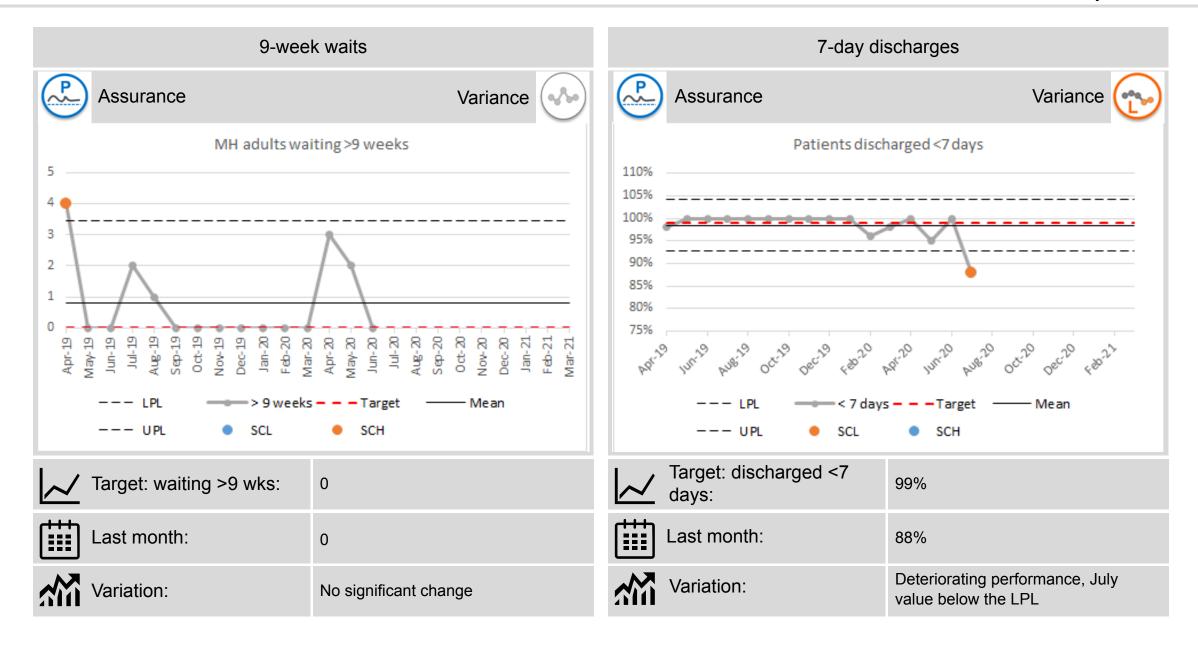

#### Mental health and learning disability

The number of patients waiting more than 9-weeks for adult MH services increased from 0 in February to 3 by the end of April. June saw an improvement back to 0 patients waiting.

The number waiting more than 9-weeks for dementia services increased from 0 in February to 119 in June due to stepping down of services due to the pandemic.

The projections in the phase 2 plan for the number of mental health and learning disability new and review contacts have been exceeded by the service in July. There were 8,000 contacts projected and the services have been able to deliver 12,000.

# Performance Summary Dashboard (i)

July 2020

| Section       | Indicator                       | Perf.           | Ass/var                            | Section                               | Indicator              | Perf.              | Ass/var         |
|---------------|---------------------------------|-----------------|------------------------------------|---------------------------------------|------------------------|--------------------|-----------------|
| Elective Care | OP 9-week waits                 | 15%             |                                    | Cancer care                           | 14-day breast          | 83%                | F QADO          |
|               | OP 52-week waits                | 21,147          |                                    |                                       | 31-day                 | 97%                | F W             |
|               | OP Cancellations                | 896             | ? (%)                              |                                       | 62-day                 | 61%                | F               |
|               | IPDC 13-week waits              | 11%             | E C                                | Unscheduled care                      | Triage to treatment    | ANT 78%<br>CAU 94% | P (4/4)         |
|               | IPDC 52-week waits              | 2,198           |                                    |                                       | 4-hour performance     | ANT 69%<br>CAU 76% | F establishment |
|               | Diagnostic 9-week               | 40%<br>(June)   | F ( <sub>4</sub> / <sub>50</sub> ) |                                       | 12-hour waits          | ANT 211<br>CAU 141 | F «A»           |
|               | Diagnostic 26-week              | 2,646<br>(June) |                                    |                                       | Complex discharges     | ANT 88%<br>CAU 82% | F «A»           |
|               | Diagnostic<br>Endoscopy 9-week  | 16%             |                                    |                                       | Non-complex discharges | ANT 91%<br>CAU 91% | F established   |
|               | Diagnostic<br>Endoscopy 26-week | 2,404           | <b>E (*)</b>                       |                                       | Stroke Thrombolysis    | ANT 15%<br>CAU 42% | P #             |
|               | DRTT (urgent)                   | 94%<br>(June)   | F. We                              | Mental Health and learning disability | Adult 9-week waits     | 0<br>(June         | ) P (1/2)       |
|               | AHP 13-week wait                | 6,192           |                                    |                                       | Adult 7-day discharges | 88%                |                 |