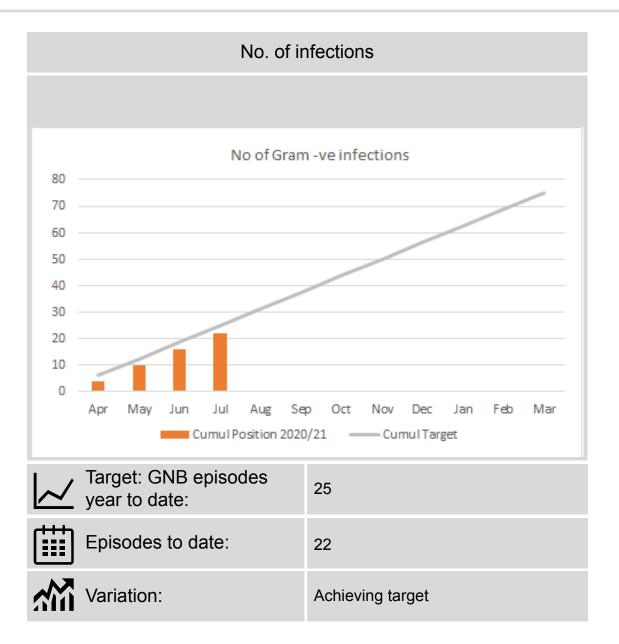

#### **HCAIs**

The Trust is meeting cumulative targets for all HCAI indicators for 2020/21 year to date.

# Performance Summary Dashboard (ii)

| Section                               | Indicator                             | Perf.         | Ass/var                                                                                                                                                                                                                                                                                                                                                                                                                                                                                                                                                                                                                                                                                                                                                                                                                                                                                                                                                                                                                                                                                                                                                                                                                                                                                                                                                                                                                                                                                                                                                                                                                                                                                                                                                                                                                                                                                                                                                                                                                                                                                                                       |
|---------------------------------------|---------------------------------------|---------------|-------------------------------------------------------------------------------------------------------------------------------------------------------------------------------------------------------------------------------------------------------------------------------------------------------------------------------------------------------------------------------------------------------------------------------------------------------------------------------------------------------------------------------------------------------------------------------------------------------------------------------------------------------------------------------------------------------------------------------------------------------------------------------------------------------------------------------------------------------------------------------------------------------------------------------------------------------------------------------------------------------------------------------------------------------------------------------------------------------------------------------------------------------------------------------------------------------------------------------------------------------------------------------------------------------------------------------------------------------------------------------------------------------------------------------------------------------------------------------------------------------------------------------------------------------------------------------------------------------------------------------------------------------------------------------------------------------------------------------------------------------------------------------------------------------------------------------------------------------------------------------------------------------------------------------------------------------------------------------------------------------------------------------------------------------------------------------------------------------------------------------|
| Mental Health and learning disability | Adult 28-day discharges               | 5             | P H                                                                                                                                                                                                                                                                                                                                                                                                                                                                                                                                                                                                                                                                                                                                                                                                                                                                                                                                                                                                                                                                                                                                                                                                                                                                                                                                                                                                                                                                                                                                                                                                                                                                                                                                                                                                                                                                                                                                                                                                                                                                                                                           |
|                                       | Dementia 9-week waits                 | 119<br>(June) |                                                                                                                                                                                                                                                                                                                                                                                                                                                                                                                                                                                                                                                                                                                                                                                                                                                                                                                                                                                                                                                                                                                                                                                                                                                                                                                                                                                                                                                                                                                                                                                                                                                                                                                                                                                                                                                                                                                                                                                                                                                                                                                               |
|                                       | Psychological therapies 13-week       | 139<br>(June) | F of the state of |
|                                       | Learning disability 7-day discharges  | 0%            | (*) (*)                                                                                                                                                                                                                                                                                                                                                                                                                                                                                                                                                                                                                                                                                                                                                                                                                                                                                                                                                                                                                                                                                                                                                                                                                                                                                                                                                                                                                                                                                                                                                                                                                                                                                                                                                                                                                                                                                                                                                                                                                                                                                                                       |
|                                       | Learning disability 28-day discharges | 2             | P of                                                                                                                                                                                                                                                                                                                                                                                                                                                                                                                                                                                                                                                                                                                                                                                                                                                                                                                                                                                                                                                                                                                                                                                                                                                                                                                                                                                                                                                                                                                                                                                                                                                                                                                                                                                                                                                                                                                                                                                                                                                                                                                          |
| Children's services                   | CAHMS 9-week waits                    | 4<br>(June)   |                                                                                                                                                                                                                                                                                                                                                                                                                                                                                                                                                                                                                                                                                                                                                                                                                                                                                                                                                                                                                                                                                                                                                                                                                                                                                                                                                                                                                                                                                                                                                                                                                                                                                                                                                                                                                                                                                                                                                                                                                                                                                                                               |
| HCAIs                                 | CDiff                                 | 14            |                                                                                                                                                                                                                                                                                                                                                                                                                                                                                                                                                                                                                                                                                                                                                                                                                                                                                                                                                                                                                                                                                                                                                                                                                                                                                                                                                                                                                                                                                                                                                                                                                                                                                                                                                                                                                                                                                                                                                                                                                                                                                                                               |
|                                       | MRSA                                  | 1             |                                                                                                                                                                                                                                                                                                                                                                                                                                                                                                                                                                                                                                                                                                                                                                                                                                                                                                                                                                                                                                                                                                                                                                                                                                                                                                                                                                                                                                                                                                                                                                                                                                                                                                                                                                                                                                                                                                                                                                                                                                                                                                                               |
|                                       | Gram -ve                              | 22            |                                                                                                                                                                                                                                                                                                                                                                                                                                                                                                                                                                                                                                                                                                                                                                                                                                                                                                                                                                                                                                                                                                                                                                                                                                                                                                                                                                                                                                                                                                                                                                                                                                                                                                                                                                                                                                                                                                                                                                                                                                                                                                                               |
| Service User Experience               | Complaints replied to within 20 days  | 76%<br>(June) |                                                                                                                                                                                                                                                                                                                                                                                                                                                                                                                                                                                                                                                                                                                                                                                                                                                                                                                                                                                                                                                                                                                                                                                                                                                                                                                                                                                                                                                                                                                                                                                                                                                                                                                                                                                                                                                                                                                                                                                                                                                                                                                               |