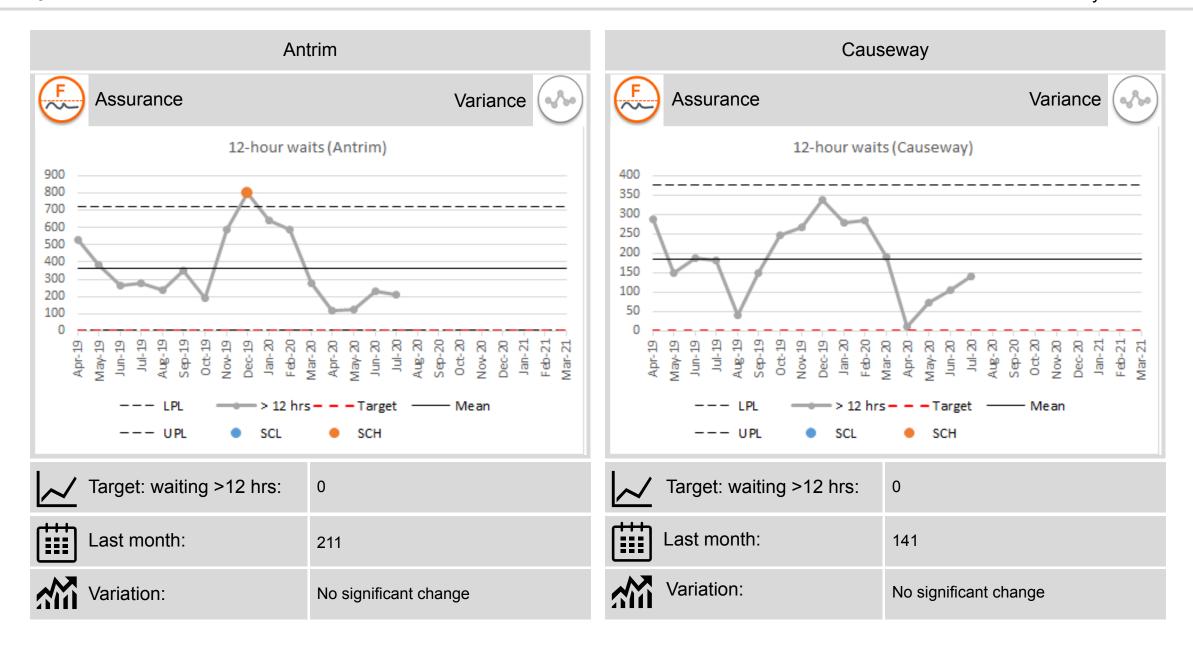

4-hour performance has seen a deterioration across both sites as expected due to the increasing demand but still remains higher than pre-covid performance. Antrim achieved 69% and Causeway achieved 76%. The number waiting more than 12 hours in Antrim decreased from 231 in June to 211 in July, in Causeway the number increased from 104 to 141.

### 12-hour performance