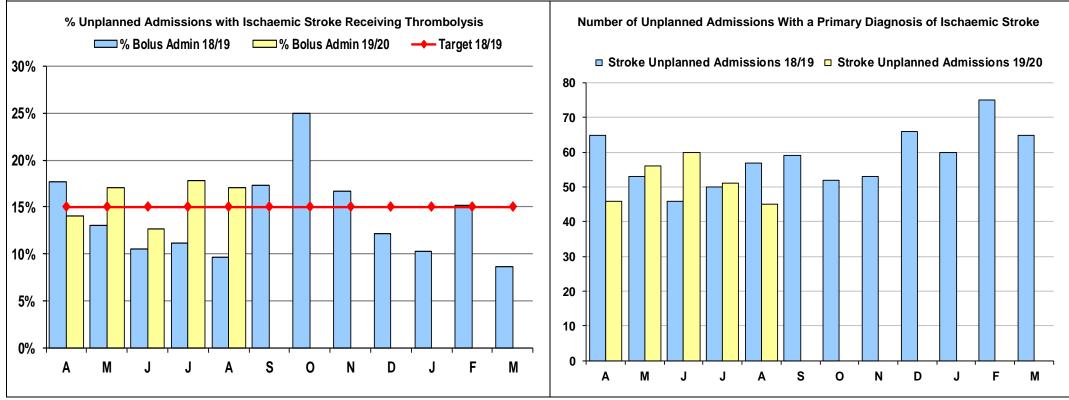

#### Causes/Issues that are impacting on performance

While Antrim reached 22% for lysis, Causeway performance was 8%, therefore both sites combined performance was 17% overall for July, which was 2% above the 15% lysis target. There were no issues identified.

|                                                                                      | Target 18/19 | Jun 19 | Jul 19 | Aug 19 |
|--------------------------------------------------------------------------------------|--------------|--------|--------|--------|
| % Ischaemic stroke<br>receiving thrombolysis<br>(CPD 4.7)                            | 15%          | 13%    | 18%    | 17%    |
| Number of unplanned<br>admissions with a<br>primary diagnosis of<br>Ischaemic stroke |              | 60     | 51     | 45     |