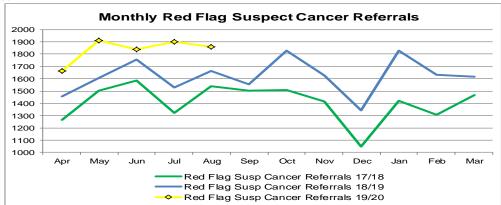

(PAGE 42)

торм ↑

Red flag cancer referrals have increased by 14% for April - August 19 compared to the same period last year. With regard to SBA volumes at the end of August the combined position for elective inpatients and day cases was 15% below expected SBA volumes. New outpatient attendances were 4% below SBA volumes whilst review attendances were 9% above volumes.

Demand

14% Increase in Red Flag Cancer referrals Apr – Aug 19 compared to Apr – Aug 18 (PAGE 64)

торм ↑