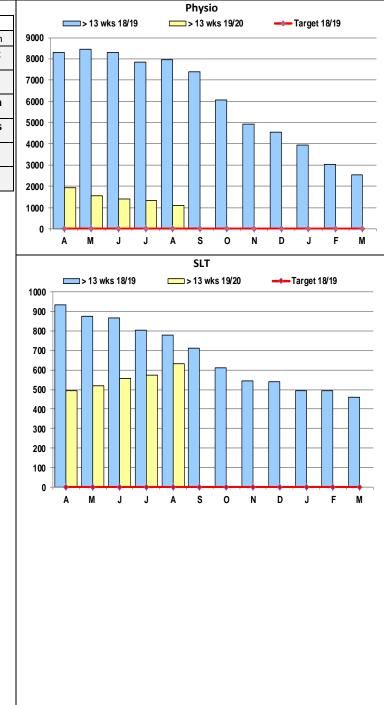

With regard to AHP services, there were 4129, 13 week breaches at the end of August compared to 3988 the previous month with Podiatry having no breaches. Capacity and demand issues continue to impact AHP services with actions being taken where possible. (PAGE 33)