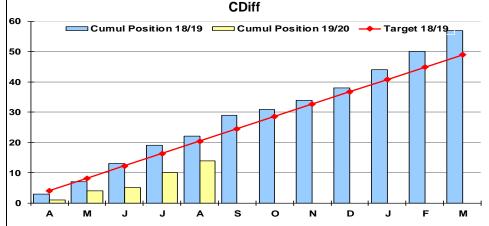

**CDIFF** – The Trust target for CDI (Clostridium difficile infection) in 2019/20 has not yet been set by PHA. At the end of August 2019 the Trust has identified a total of 14 cases of CDI. A total of 6 cases have been identified within 48 hours of admission to hospital and 8 cases have been identified 48 hours after admission. The Post Infection Review process continues at ward level for each case of CDI identified. CDI cases continue to present challenges in relation to early identification and isolation, additionally, current bed pressures and increased patient acuity continue to present difficulties by potentially increasing the risk of transmission.

|                                 | Actual<br>Activity<br>18/19 | Jun 19 | Jul 19 | Aug 19 | Cumulative<br>position as at<br>31/08/19 |
|---------------------------------|-----------------------------|--------|--------|--------|------------------------------------------|
| No of MRSA cases                | 16                          | 3      | 0      | 1      | 4                                        |
| No of CDiff cases               | 57                          | 1      | 5      | 4      | 14                                       |
| Deaths associated<br>with CDiff | 4                           | 0      | 0      | 0      | 0                                        |

Target - 2018/19 MRSA = 7, CDiff = 49 (2019/20 target not yet confirmed)

While these are the cases reported/detected in a hospital setting, several cases will have come from a community setting.