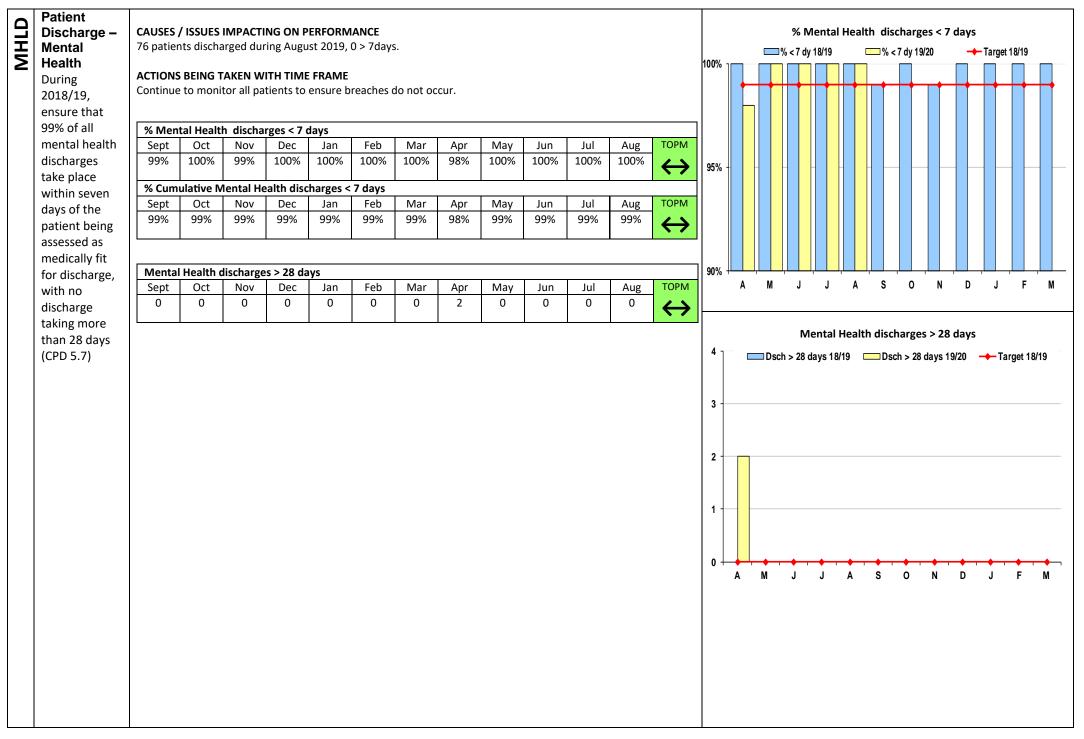

| Summary of Trust Performance against 20<br>Rating based on most recent month's available performance                                                                                                                                                                               | )18/1 | 9 Draft Commissioning Plan Targets<br>(2019/20 targets not yet confirmed)                                                                                                                                             |   |
|------------------------------------------------------------------------------------------------------------------------------------------------------------------------------------------------------------------------------------------------------------------------------------|-------|-----------------------------------------------------------------------------------------------------------------------------------------------------------------------------------------------------------------------|---|
| By March 2019, secure a reduction in the number of MRSA infections. MRSA 2018/19 Trust target is no more than 7 cases. ( <u>CPD 2.4</u> )                                                                                                                                          | A     | By March 2019, 95% of patients attending any type 1, 2 or 3 emergency department are either treated and discharged home, or admitted, within four hours of their arrival in the department (CPD 4.4)                  | R |
| By March 2019, secure a reduction in the number of CDIFF infections. CDIFF 2018/19 Trust Target is no more than 49 cases. (CPD 2.4)                                                                                                                                                | G     | By March 2019, no patient attending any emergency department should wait longer than 12 hours ( <u>CPD 4.4</u> )                                                                                                      | R |
| By 31st March 2020 secure an aggregate reduction of GNB bloodstream infections acquired after two days of hospital admission. ( <u>CPD 2.3</u> )                                                                                                                                   | R     | By March 2019, at least 80% of patients to have commenced treatment, following triage, within 2 hours ( <u>CPD 4.5</u> )                                                                                              | R |
| By March 2019, ensure that at least 15% of patients with confirmed Ischaemic stroke receive thrombolysis treatment, where clinically appropriate. (CPD 4.7)                                                                                                                        | G     | By March 2019, ensure that 90% of complex discharges from an acute hospital take place within 48 hours ( <u>CPD 7.5</u> )                                                                                             | R |
| By March 2019, all Urgent diagnostic tests are reported on within 2 days. (CPD 4.8)                                                                                                                                                                                                | R     | By March 2019, no complex discharge takes more than seven days ( <u>CPD 7.5</u> )                                                                                                                                     | R |
| During 2018/19, all urgent suspected breast cancer referrals should be seen within 14 days. (CPD 4.9)                                                                                                                                                                              | R     | By March 2019 all non-complex discharges from an acute hospital take place within six hours. (CPD 7.5)                                                                                                                | R |
| During 2018/19, at least 98% of patients diagnosed with cancer should receive their first definitive treatment within 31 days of a decision to treat. ( <u>CPD 4.9</u> )                                                                                                           | A     | By March 2019, no patient waits longer than nine weeks to access adult mental health services (CPD 4.13)                                                                                                              | R |
| During 2018/19, at least 95% of patients urgently referred with a suspected cancer should begin their first definitive treatment within 62 days ( <u>CPD 4.9</u> )                                                                                                                 | R     | By March 2019, no patient waits longer than 9 weeks to Access dementia services.<br>(CPD 4.13)                                                                                                                        | G |
| By March 2019, 50% of patients should be waiting no longer than 9 weeks for an outpatient appointment. ( <u>CPD 4.10</u> )                                                                                                                                                         | R     | By March 2019, no patient waits longer than 13 weeks to access psychological therapies (any age) ( <u>CPD 4.13</u> )                                                                                                  | R |
| By March 2019, no patient to wait longer than 52 weeks for an outpatient appointment. (CPD $4.10$ )                                                                                                                                                                                | R     | During 2018/19, ensure that 99% of all learning disability discharges take place within seven days of the patient being assessed as medically fit for discharge ( <u>CPD 5.7</u> )                                    | G |
| By March 2019, 75% of patients should wait no longer than 9 weeks for a diagnostic test (CPD 4.11)                                                                                                                                                                                 | R     | During 2018/19, no learning disability discharge to take place more than 28 days of the patient being assessed as medically fit for discharge ( <u>CPD 5.7</u> )                                                      | G |
| By March 2019, no patients should wait no longer than 26 weeks for a diagnostic test (CPD 4.11)                                                                                                                                                                                    | R     | During 2018/19, ensure that 99% of all mental health discharges take place within seven days of the patient being assessed as medically fit for discharge (CPD 5.7)                                                   | G |
| By March 2019, 75% of patients should wait no longer than 9 weeks for an Endoscopy diagnostic test. (CPD 4.11)                                                                                                                                                                     | R     | During 2018/19, no mental health discharge to take place more than 28 days of the patient being assessed as medically fit for discharge. ( <u>CPD 5.7</u> )                                                           | G |
| By March 2019, no patient should wait longer than 26 weeks for an Endoscopy diagnostic test. ( <u>CPD 4.11</u> )                                                                                                                                                                   | R     | By March 2019, the proportion of children in care for 12 months or longer with no placement change is at least 85%. ( <u>CPD 1.10</u> )                                                                               | A |
| By March 2019, 55% of patients should wait no longer than 13 weeks for inpatient/ daycase treatment. ( <u>CPD 4.12</u> )                                                                                                                                                           | R     | By March 2019, 90% of children, who are adopted from care, are adopted within a three year time frame (from date of last admission). ( <u>CPD 1.10</u> )                                                              | R |
| By March 2019, no patient waits longer than 52 weeks for inpatient/ daycase treatment ( <u>CPD 4.12</u> )                                                                                                                                                                          | R     | By March 2019, no patient waits longer than 9 weeks to access child and adolescent mental health services. (CPD 4.13)                                                                                                 | R |
| By March 2019, no patient should wait longer than 13 weeks from referral to commencement of treatment by an allied health professional. (CPD 5.3)                                                                                                                                  | R     | By March 2019, secure a 10% increase in the number of direct payments to all service users. (CPD 5.1)                                                                                                                 | G |
| By March 2019, to establish a baseline of the number of hospital cancelled, consultant led, outpatient appointments in the acute programme of care which resulted in the patient waiting longer for their appointment and by March 2020 seek a reduction of 5%. ( <u>CPD 7.3</u> ) | R     | By March 2019, secure a 10% increase in the number of carers' assessments offered to carers for all service users. (based on 2017/18 figures) ( <u>CPD 6.1</u> )                                                      | G |
| By March 2019, all Trusts must demonstrate 70% compliance with the regional Medicines<br>Optimisation Model against the baseline established at March 2016.<br>( <u>CPD 2.6</u> )                                                                                                  | G     | By March 2019, secure a 5% increase in the number of community based short break hours (i.e. non-residential respite) received by adults across all programmes of care. (based on 2017/18 figures) ( <u>CPD 6.2</u> ) | A |