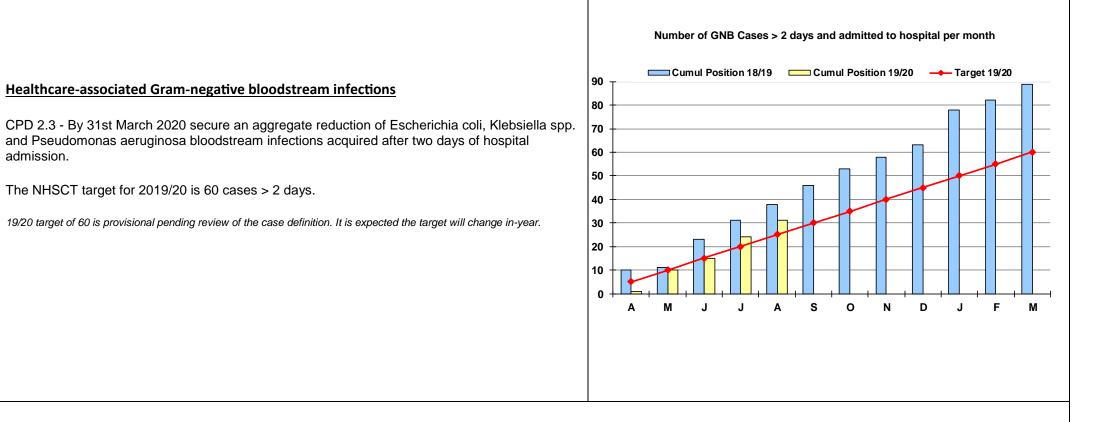

#### Forecast impact on performance

Both HCAI targets for the NHSCT have not been set for 2019/20.

admission.

| Number of cases > 2 days admitted to hospital per month                                                                                                                                                                                                   | Sept 18 | Oct 18 | Nov 18 | Dec 18 | Jan 19 | Feb 19 | Mar 19 | April 19 | May 19 | Jun 19 | Jul 19 | Aug 19 | Cumulative<br>position as at<br>31/08/19 |
|-----------------------------------------------------------------------------------------------------------------------------------------------------------------------------------------------------------------------------------------------------------|---------|--------|--------|--------|--------|--------|--------|----------|--------|--------|--------|--------|------------------------------------------|
| E.Coli                                                                                                                                                                                                                                                    | 6       | 5      | 4      | 5      | 12     | 3      | 6      | 1        | 9      | 3      | 8      | 6      | 27                                       |
| Klebsiella spp<br>(Oxytoca and Pneumoniae)                                                                                                                                                                                                                | 1       | 1      | 1      |        | 2      | 1      |        |          |        | 2      | 1      |        | 3                                        |
| Pseudomonas Aeruginosa                                                                                                                                                                                                                                    | 1       | 1      |        |        | 1      |        | 1      |          |        |        |        | 1      | 1                                        |
| GNB Total                                                                                                                                                                                                                                                 | 8       | 7      | 5      | 5      | 15     | 4      | 7      | 1        | 9      | 5      | 9      | 7      | 31                                       |
| GNB Total         8         7         5         5         15         4         7         1         9         5         9         7         31           Cumulative 18/19 = 89 cases against a target of 75           Annual target for 18/19 was 75 cases |         |        |        |        |        |        |        |          |        |        |        |        |                                          |