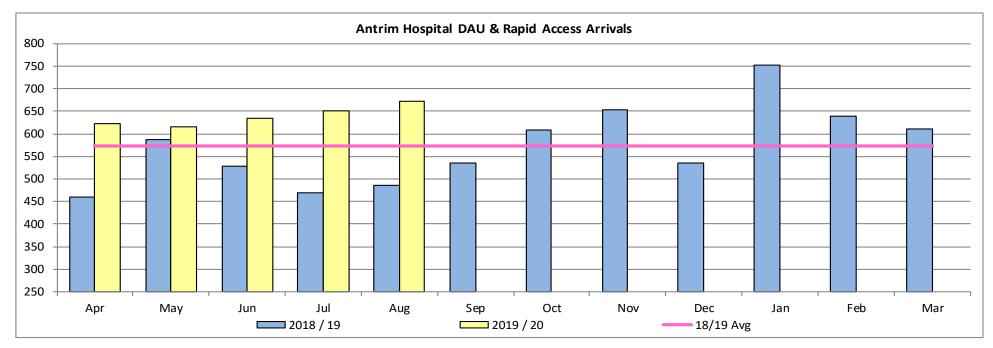

#### **Complex Discharges**

Complex discharges for August 2019 was 81% of patients discharged within 48 hours compared to the target of 90%. During August there were 101 delays with 24 being greater than 7 days across the 2 hospital sites. The number of delays is reflective of the complexities and needs of an aging patient group. 17 of the 24 delays were from Antrim hospital.