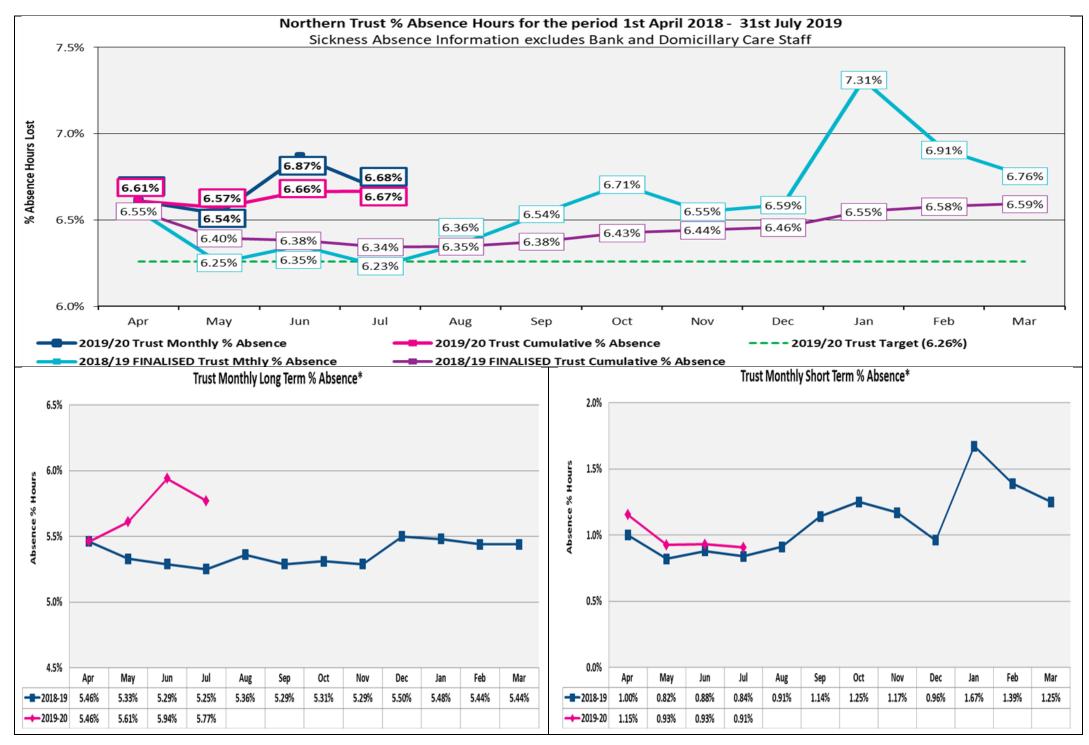

|              |                           |                           |                             |                 |                   |                             |            | 90% -<br>80% -     | 88           | 3% E                                  | 80%                                                                                                                                                                                                                                                                                                                                                                                                                                                                                                                              |









The following 2018/19 Commissioning Plan Direction targets & indicators are to be included for Trust Board monitoring however no associated technical guidance or measurable outcomes are currently available. As guidance becomes available they will be included in the main body of the Trust Board report. RAG rating is based on the Trusts 2018/19 annual delivery plan (TDP).

| Target /<br>Indicator | allable. As guidance becomes available they will be included in the main body of the Trust Board report. RAG rating is based on the Trusts 2018/19 annual delivery plan (<br>Description                                                                                                                                                                            | 2018/19 TDP<br>RAG Rating |
|---------