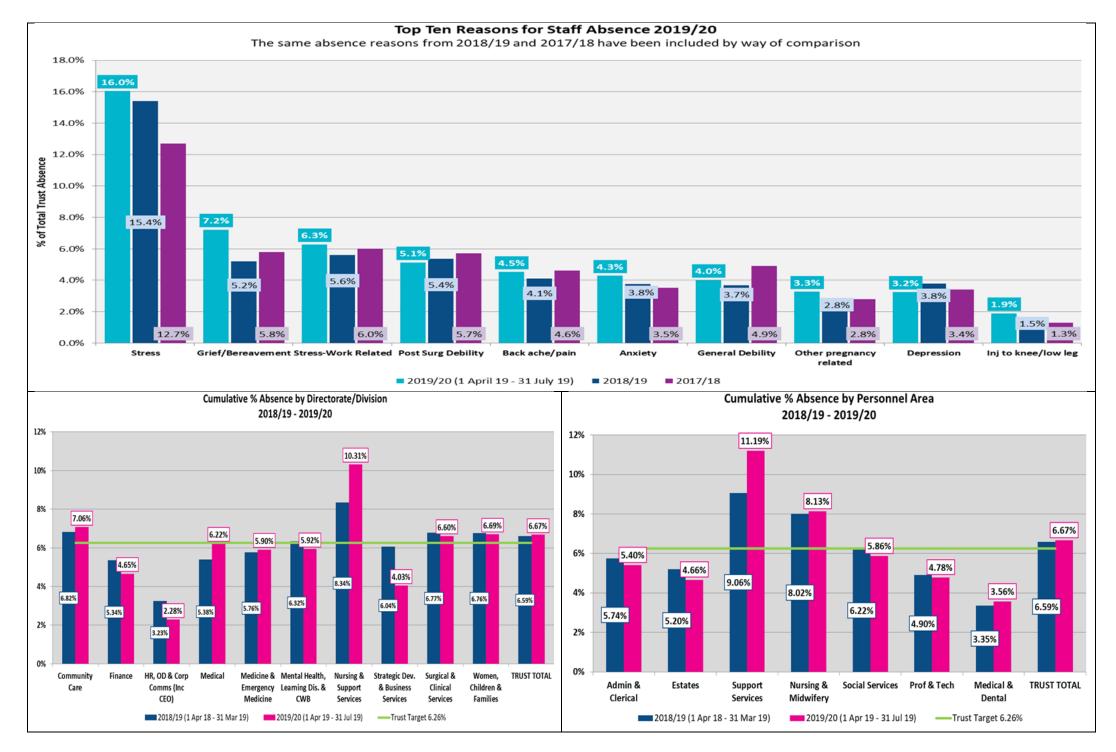

|              |                           |                           |                             |                 |                   |                             |            | 90% -<br>80% -     | 88           | 3% E                                  | 80%                                                                                                                                                                                                                                                                                                                                                                                                                                                                                                                              |









The following 2018/19 Commissioning Plan Direction targets & indicators are to be included for Trust Board monitoring however no associated technical guidance or measurable outcomes are currently available. As guidance becomes available they will be included in the main body of the Trust Board report. RAG rating is based on the Trusts 2018/19 annual delivery plan (TDP).

| Target /<br>Indicator | allable. As guidance becomes available they will be included in the main body of the Trust Board report. RAG rating is based on the Trusts 2018/19 annual delivery plan (<br>Description                                                                                                                                                                            | 2018/19 TDP<br>RAG Rating |
|-----------