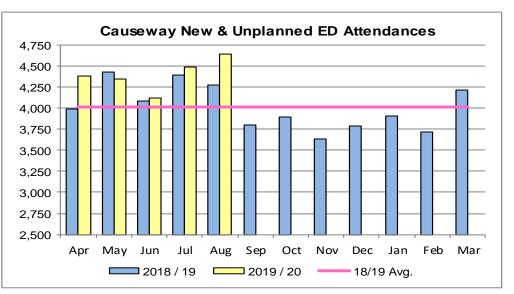

#### Emergency Dept. seen/treated/discharged within 4 hrs and 12 hrs

Performance against the 4 hour target during August 2019 was 63% at Antrim and 73% at Causeway hospitals. Antrim ED had 236 twelve hour breaches, compared to 274 the previous month whilst Causeway Hospital had 39 twelve hour breaches compared to 183 the previous month. Cumulatively the Trust has experienced 2537 twelve hour breaches from April – August 19 compared to 1796 for the same period last year.

275 12 hour breaches August 2019 (PAGE 38) торм ↑

27%

Achieved in

August 2019

(PAGE 26)

торм ↑