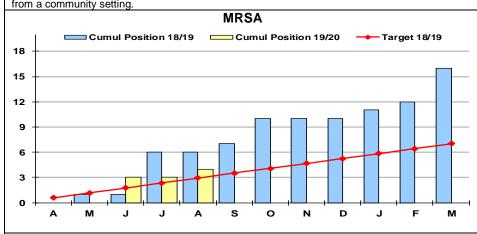

#### Causes/Issues that are impacting on performance

**MRSA** –The PHA target for MRSA bacteraemia has not yet been set for 2019/2020. At the end of August 2019, 4 MRSA bacteraemias have been identified. All 4 cases were identified within 48 hours of admission to hospital. All MRSA bacteraemias are ascribed to the Trust regardless of where they are identified. Going forward a Post Infection Review will continue at ward level for every case of MRSA bacteraemia identified and any case of MSSA bacteraemia where issues have arisen. Work is continuing at ward level to raise awareness of MRSA management and placement of at risk patients.

|                                 | Actual<br>Activity<br>18/19 | Jun 19 | Jul 19 | Aug 19 | Cumulative<br>position as at<br>31/08/19 |
|---------------------------------|-----------------------------|--------|--------|--------|------------------------------------------|
| No of MRSA cases                | 16                          | 3      | 0      | 1      | 4                                        |
| No of CDiff cases               | 57                          | 1      | 5      | 4      | 14                                       |
| Deaths associated<br>with CDiff | 4                           | 0      | 0      | 0      | 0                                        |

Target - 2018/19 MRSA = 7, CDiff = 49 (2019/20 target not yet confirmed)

While these are the cases reported/detected in a hospital setting, several cases will have come from a community setting.