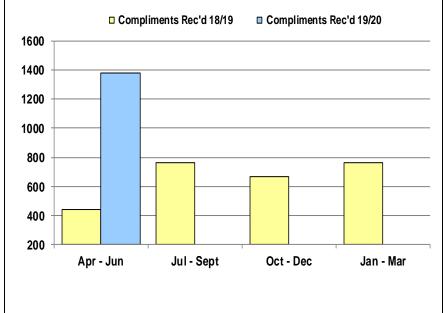

Compliments and suggestions/comments made by service users are acknowledged and shared with relevant staff/teams.

Complaints information is presented one month in arrears.

| July<br>2019<br>Position                       | MEM | scs | WCF | MHLDC | Community | CSS &<br>Nursing | SDBS | M&G | Finance | НК | Unknown | Trust Total |
|------------------------------------------------|-----|-----|-----|-------|-----------|------------------|------|-----|---------|----|---------|-------------|
| Number Of<br>Complaints                        | 11  | 14  | 11  | 9     | 3         | 2                | -    | -   | 3       |    | -       | 53          |
| % Complaints<br>Responded to<br>Within 20 Days | 73% | 79% | 64% | 56%   | 100%      | 50%              | -    | -   | 100%    | -  | -       | 72%         |
| Compliments<br>Received Qtr 1<br>(2019/20)     | 197 | 131 | 193 | 115   | 693       | 48               |      |     |         |    | 3       | 1380        |