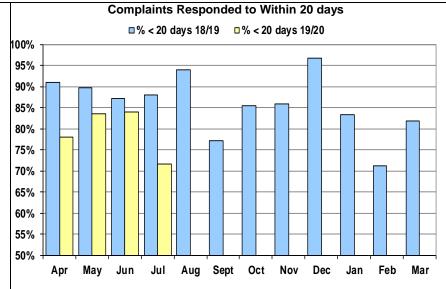

During July 2019 there were 53 formal complaints, 3 of which were reopened. Of these complaints 38 (72%) were responded to within 20 working days. The main issues raised are in relation to quality of treatment and care, staff attitude/behaviour and communication/information.

Compliments and suggestions/comments made by service users are acknowledged and shared with relevant staff/teams.

Complaints information is presented one month in arrears.

| July<br>2019<br>Position                       | MEM | scs | WCF | MHLDC | Community | CSS &<br>Nursing | SDBS | M&G | Finance | НК | Unknown | Trust Total |
|------------------------------------------------|-----|-----|-----|-------|-----------|------------------|------|-----|---------|----|---------|-------------|
| Number Of<br>Complaints                        | 11  | 14  | 11  | 9     | 3         | 2                | -    | -   | 3       |    | -       | 53          |
| % Complaints<br>Responded to<br>Within 20 Days | 73% | 79% | 64% | 56%   | 100%      | 50%              | -    | -   | 100%    | -  | -       | 72%         |
| Compliments<br>Received Qtr 1<br>(2019/20)     | 197 | 131 | 193 | 115   | 693       | 48               |      |     |         |    | 3       | 1380        |