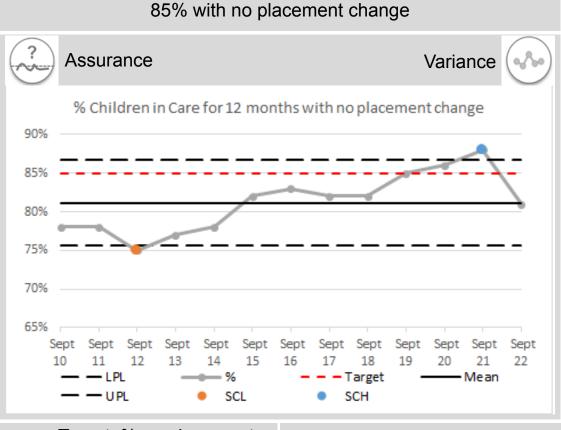

### Placement change

Information Source – DoH Annual OC2 Return to Sept 2022. Figures published 22nd August 2023.

### **Children's Services**

In the Child and Adolescent Mental Health Service there are 408 patients waiting longer than 9 weeks at the end of February 2024, which is a slight decrease to January's position.

# Performance Summary Dashboard (ii)

|                                       |                                       | 5 (            | • •               |
|---------------------------------------|---------------------------------------|----------------|-------------------|
| Section                               | Indicator                             | Perf.          | Ass/var           |
| Mental Health and learning disability | Adult 28-day discharges               | 5              | F A               |
|                                       | Dementia 9-week waits                 | 112            |                   |
|                                       | Psychological therapies 13-week       | 563            |                   |
|                                       | Learning disability 7-day discharges  | 100%           | (a) (a) (b)       |
|                                       | Learning disability 28-day discharges | 0              |                   |
| Children's services                   | CAMHS 9-week waits                    | 408            | <b>E</b>          |
|                                       | Placement change                      | 81%<br>(Sep22) | ?                 |
|                                       | Adoption                              | 25%<br>(Mar23) | F (s/be)          |
| HCAIs                                 | CDiff                                 | 1              |                   |
|                                       | MRSA                                  | 1              |                   |
|                                       | Gram -ve                              | 10             |                   |
| Service User Experience               | Complaints replied to within 20 days  | 60%            | F (specification) |
| Workforce                             | Absence rate                          | 8.86%          | E H               |