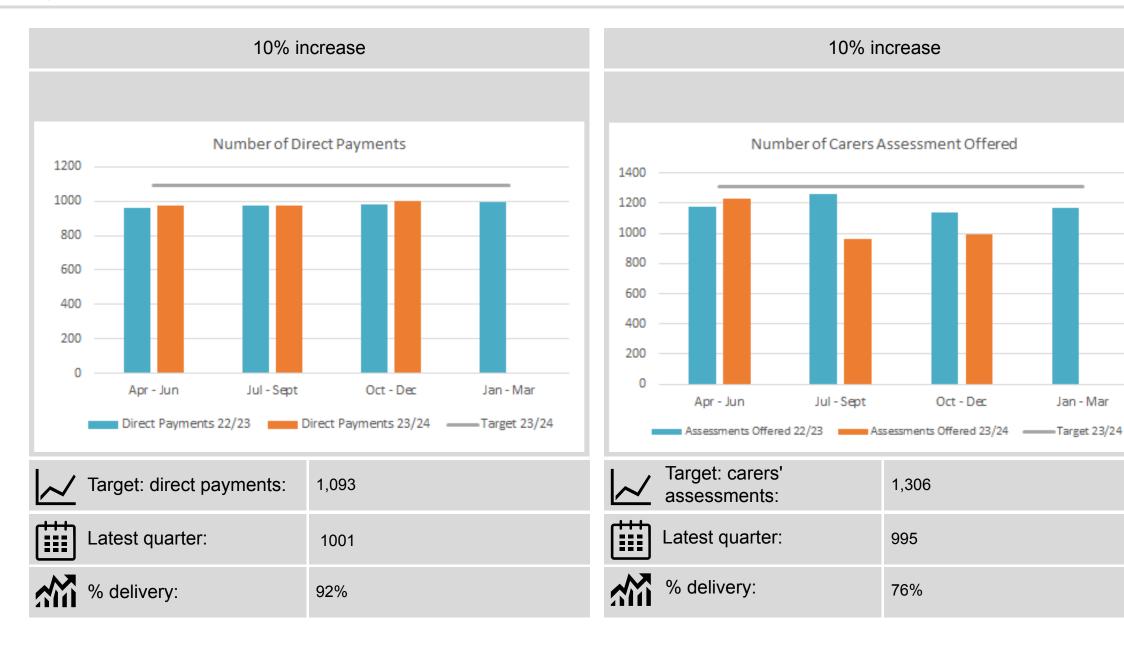

### Carers' assessments

Jan - Mar

### **Community Care**

Quarter 3 direct payments position for 2023/24 shows 92% of the target has been delivered by the Trust. Carers' assessment has achieved 76% of the target in Q3 of 2023/24. Short breaks achieved 91% of the target in Q3 of 2023/24.