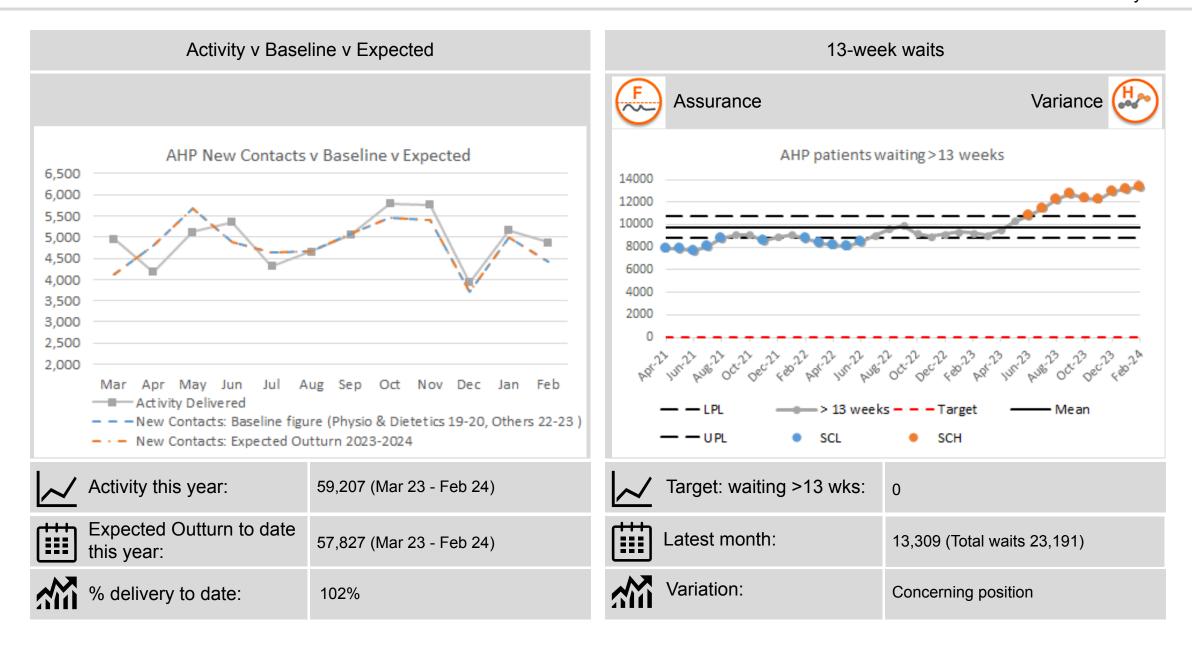

Allied Health Professional (AHP) activity for the last 12 months was 102% of expected SDP outturn for new scheduled activity. For February this figure was 110.3%. The number of patients waiting over 13 weeks to be seen by an Allied Health Professional at the end of February was 13,309 out of a total of 23,191 patients waiting.