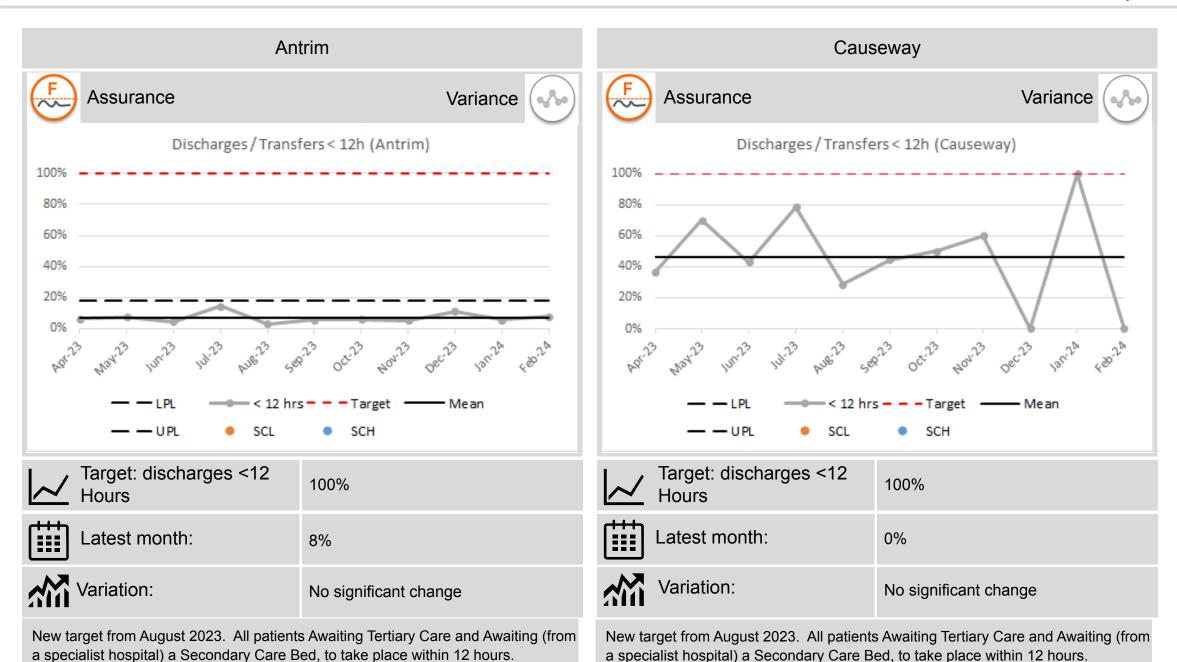

The non-complex discharge metric underwent some changes from the beginning of August 2023. Firstly the target reduced from 6 hours, to 4 hours. Secondly, patients awaiting transfer to tertiary care and awaiting a secondary care bed were removed and monitored separately against a new 12 hour target. 4 hour non-complex discharge performance in February was 85% at Antrim and 83% at Causeway. Performance against the new 12 hour tertiary care target was 8% at Antrim (4/51) and 0% (0/4) at Causeway. Although this 12 hour transfer target was introduced in August 23, data from April 23 has been included in this month's report for comparative purposes.