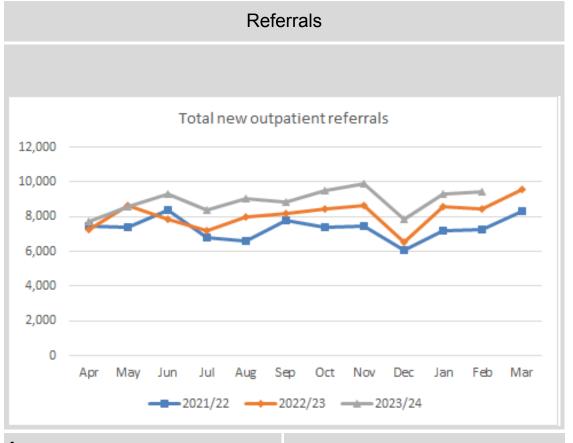

Outpatient referrals from April to February have increased by 11% when compared to the same period for 2022/23. New Outpatient attendances achieved 99.4% of the indicative trajectories set by DOH for February 2024. For the Outpatient activity levels set by DOH for the last 12 months, 99.8% of expected new Outpatient attendances were delivered.

## Outpatients

| Referrals this year:   | 97,796       |
|------------------------|--------------|
| Previous year to date: | 87,796       |
| % Change:              | 11% increase |

| Activity this year:                 | 73,199 (Mar 23 - Feb 24) |
|-------------------------------------|--------------------------|
| Expected Outturn to date this year: | 73,351 (Mar 23 - Feb 24) |
| % delivery to date:                 | 99.8%                    |