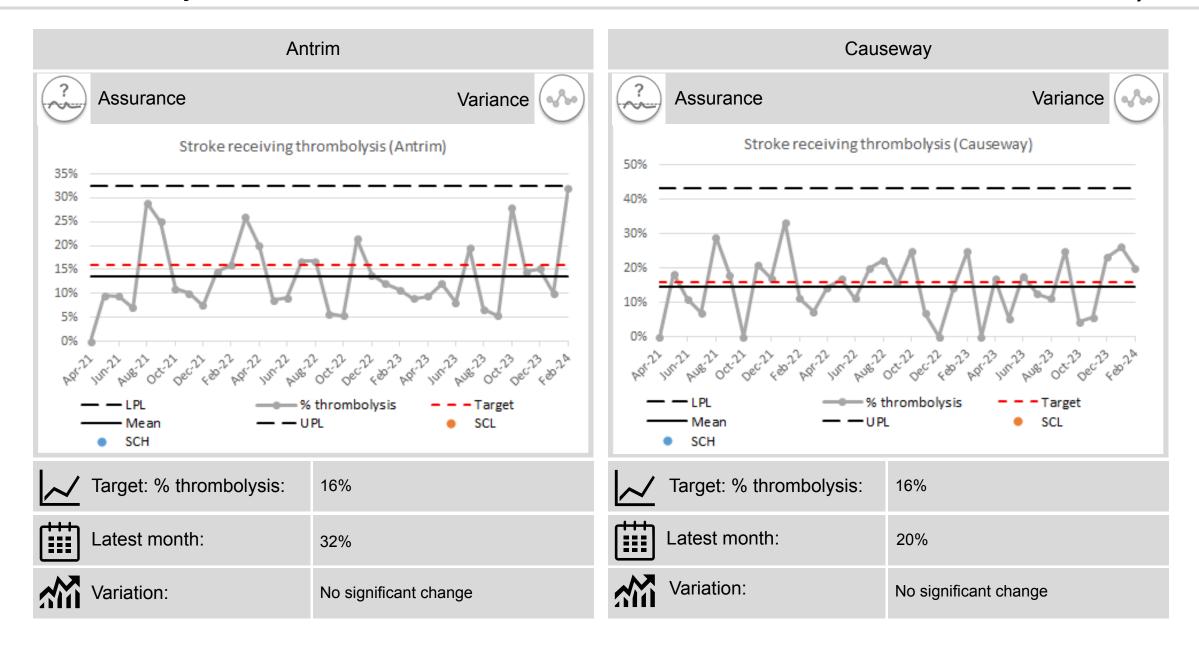

### **Unscheduled Care**

During February Antrim and Causeway both achieved the standard of ensuring 16% of unplanned admissions with ischaemic stroke receive thrombolysis, achieving 32% in Antrim and Causeway 20%.