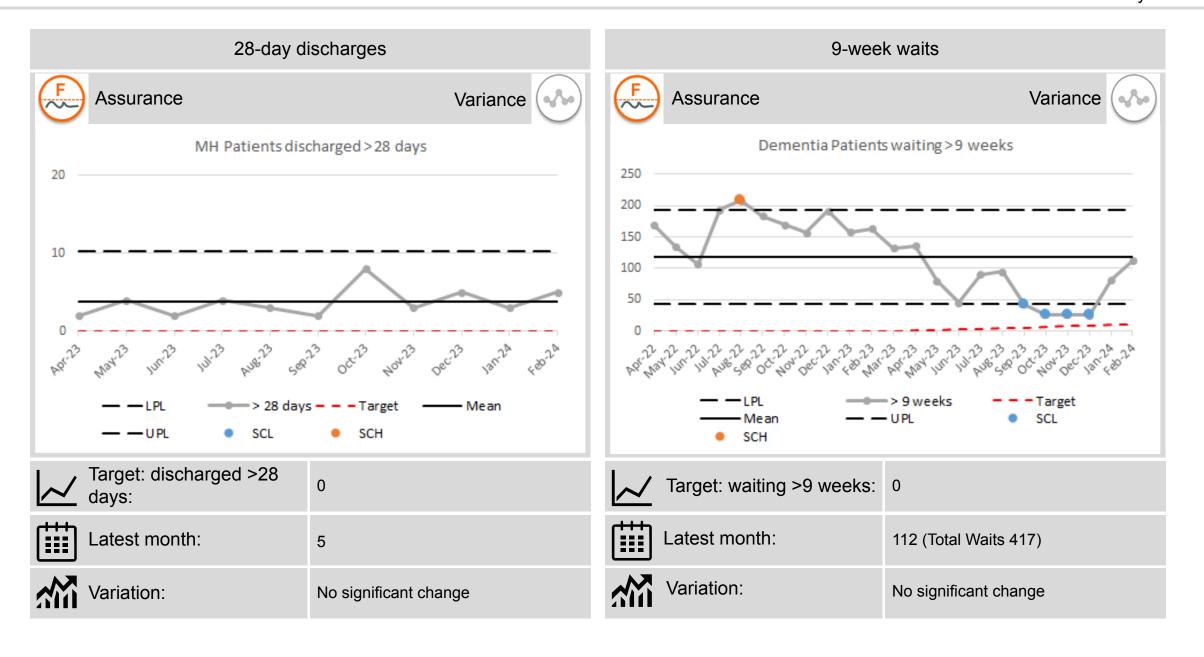

### Mental Health and Learning Disability

Mental Health 7 day and 28 day discharge figures include all wards. The Trust achieved 87% against a 99% target for discharge in less than 7 days.

At the end of February 2024, there were 9 patients waiting more than 9 weeks for access to adult Mental Health services, an improvement on last year's position and also an improvement from the past few months. There were 112 patients waiting over 9 weeks for Dementia assessment at the end of February which is an improvement on the average number waiting in the previous year. Waiting times for Psychological Therapies remains similar to January's position with 563 patients waiting longer than 13 weeks for access to services at the end of February 2024.