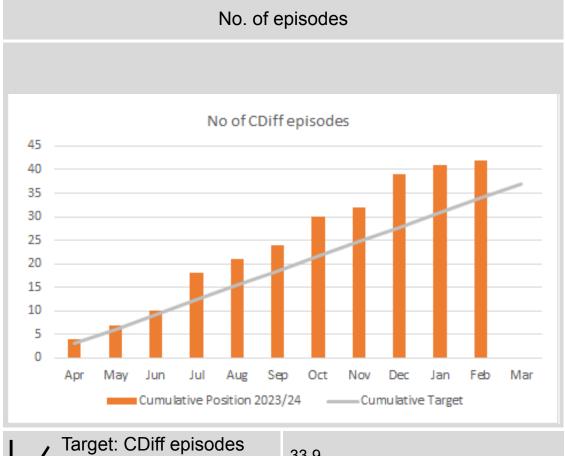

### **HCAIs**

From April 23 to February 24 there have been 42 CDiff cases which is above the Trust target profile of 33.9 cases. 13 MRSA episodes were recorded for April 23 to February 24 which is also above target profile. There have been 101 Gram negative infections recorded from April 23 to February 24.