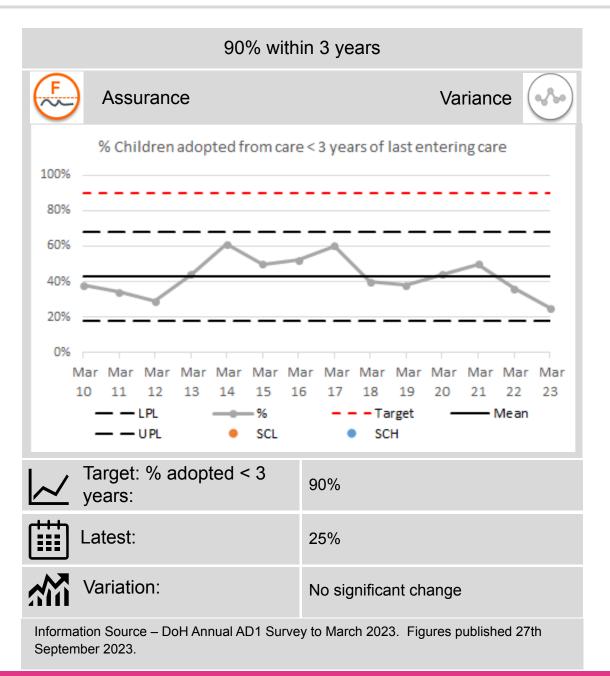

## **Community Services**

Direct payments

### **Community Care**

Quarter 3 direct payments position for 2023/24 shows 92% of the target has been delivered by the Trust. Carers' assessment has achieved 76% of the target in Q3 of 2023/24. Short breaks achieved 91% of the target in Q3 of 2023/24.