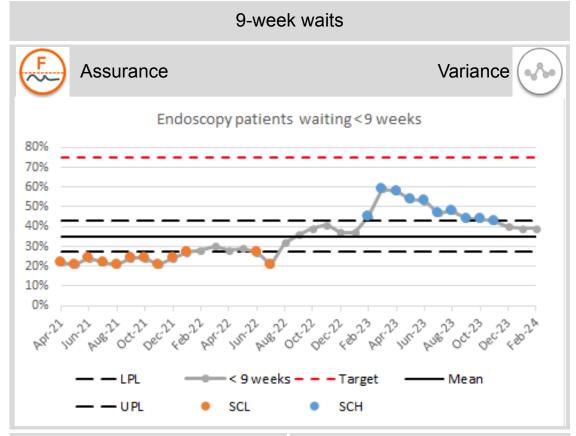

The percentage of patients waiting less than 9 weeks for an Endoscopy procedure remained the same as last month with 39%. Endoscopy activity for the last 12 months was 94% of the expected outturn. Patients waiting over 26 weeks at the end of February increased for the ninth consecutive month to 1,656 out of a total of 3,858 on the waiting list.