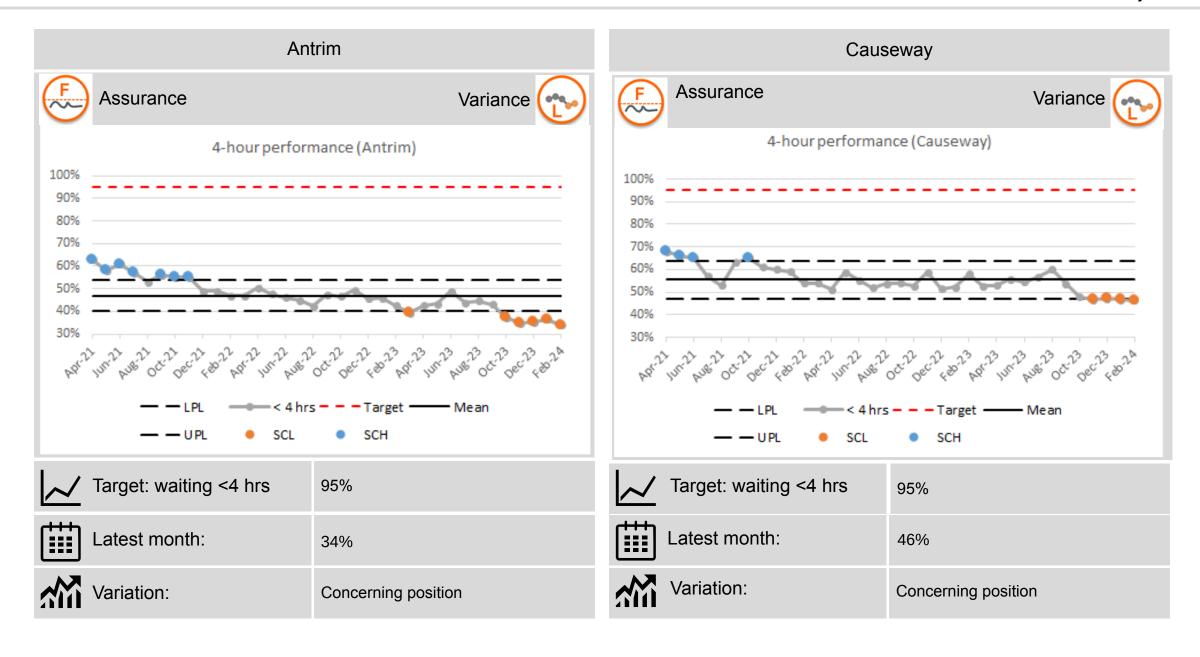

In February, triage to treatment time at Antrim was 42% against a target of 80% within two hours. Causeway performance was 47% against the same target. 4-hour ED performance is monitored against a target of 95%, in that patients attending ED should be either treated and discharged home, or admitted, within four hours of their arrival in the department. During February, Antrim performance decreased slightly on last month with 34%. Causeway 4-hour performance for February was 46%. During February in Antrim there were 1,397 patients waiting longer than 12 hours and in Causeway hospital there were 538 a decrease compared to January.

## 4-hour performance