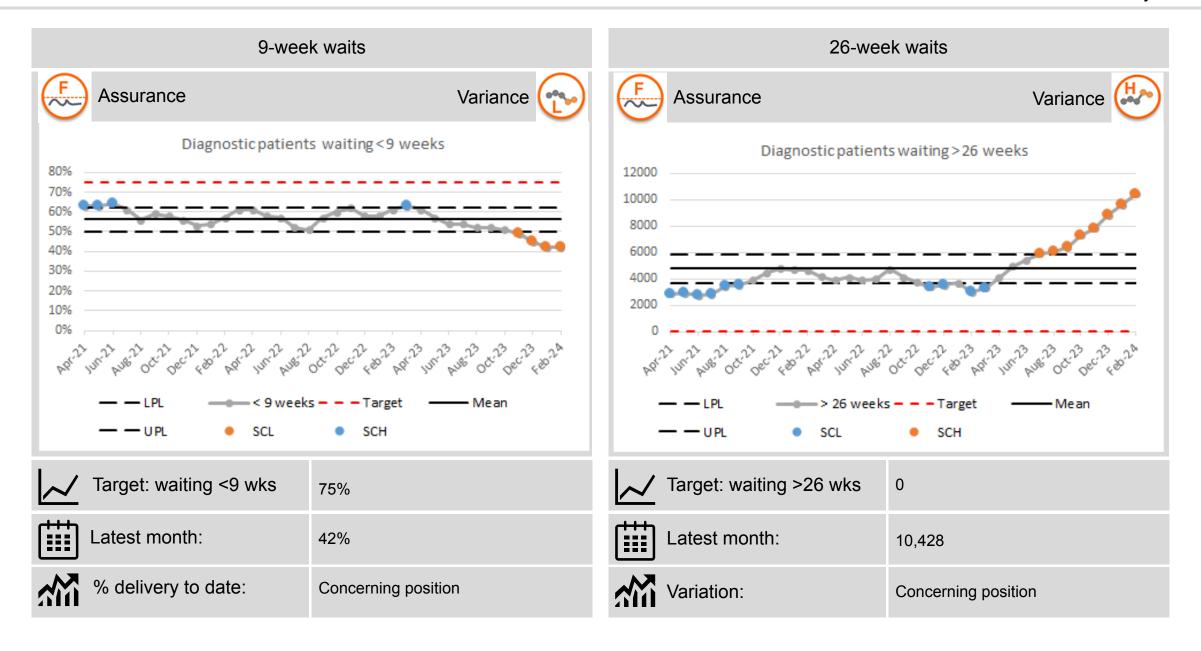

Diagnostic capacity continues to be a challenge with 58% of patients waiting more than 9 weeks for a diagnostic appointment at the end of February. There are 10,428 patients waiting longer than 26 weeks for a diagnostic appointment, a figure which has risen from 3,280 at the end of March 2023.