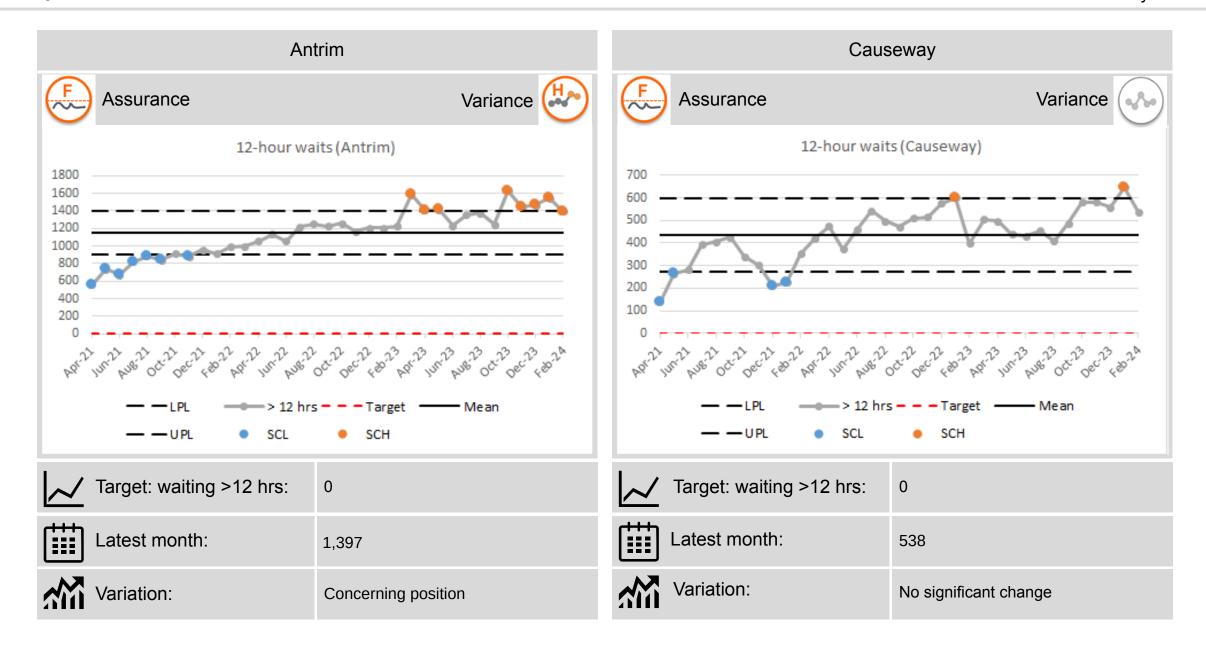

In February, triage to treatment time at Antrim was 42% against a target of 80% within two hours. Causeway performance was 47% against the same target. 4-hour ED performance is monitored against a target of 95%, in that patients attending ED should be either treated and discharged home, or admitted, within four hours of their arrival in the department. During February, Antrim performance decreased slightly on last month with 34%. Causeway 4-hour performance for February was 46%. During February in Antrim there were 1,397 patients waiting longer than 12 hours and in Causeway hospital there were 538 a decrease compared to January.

### 12-hour performance