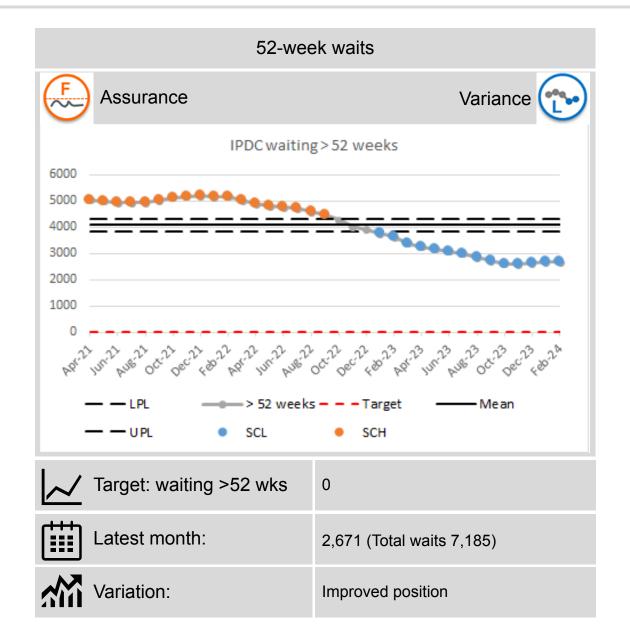

Inpatient and daycase activity delivered for the last 12 months was 93% of expected outturn. The number of patients waiting longer than 52 weeks for an inpatient or daycase procedure had been reducing since February 2022, however at the end of December 23 this figure had started to increase and at the end of February 24 there were 2,671 out of a total of 7,185 patients waiting. 29% of patients are waiting less than 13 weeks.