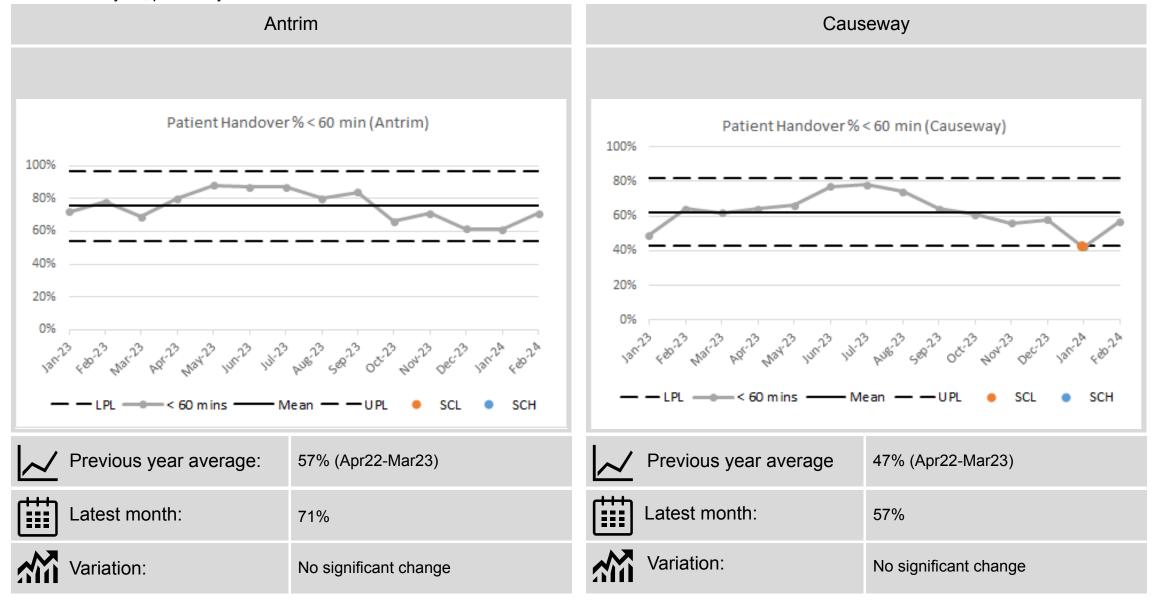

### **Unscheduled Care**

ED attendances during the first 11 months of 2023/24 at both Antrim and Causeway showed an increase of 6% when compared to the same period last year. For the year to date Ambulance arrivals at Antrim are at similar numbers to last year and have slightly decreased for Causeway. From January 2023 the reporting of Ambulance Turnaround times changed to Patient Handover Times. This change allows more accurate monitoring of the time taken for the patient to be formally handed over to the ED from the ambulance service. February saw 71% of patients handed over within one hour in Antrim and 57% in Causeway.

### Ambulance Patient Handover within 60 minutes

Northern Health and Social Care Trust February 2024

Change of metrics from January 23, previously ambulance turnaround times