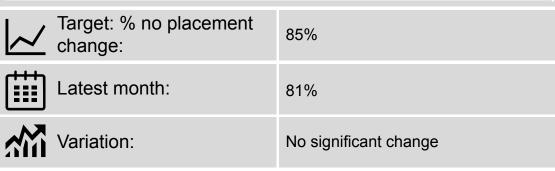

### Adoption

# Performance Summary Dashboard (ii)

|                                       |                                       | 5 (            | • •               |
|---------------------------------------|---------------------------------------|----------------|-------------------|
| Section                               | Indicator                             | Perf.          | Ass/var           |
| Mental Health and learning disability | Adult 28-day discharges               | 5              | F A               |
|                                       | Dementia 9-week waits                 | 112            |                   |
|                                       | Psychological therapies 13-week       | 563            |                   |
|                                       | Learning disability 7-day discharges  | 100%           | (a) (a) (b)       |
|                                       | Learning disability 28-day discharges | 0              |                   |
| Children's services                   | CAMHS 9-week waits                    | 408            | <b>E</b>          |
|                                       | Placement change                      | 81%<br>(Sep22) | ?                 |
|                                       | Adoption                              | 25%<br>(Mar23) | F (s/be)          |
| HCAIs                                 | CDiff                                 | 1              |                   |
|                                       | MRSA                                  | 1              |                   |
|                                       | Gram -ve                              | 10             |                   |
| Service User Experience               | Complaints replied to within 20 days  | 60%            | F (specification) |
| Workforce                             | Absence rate                          | 8.86%          | E H               |