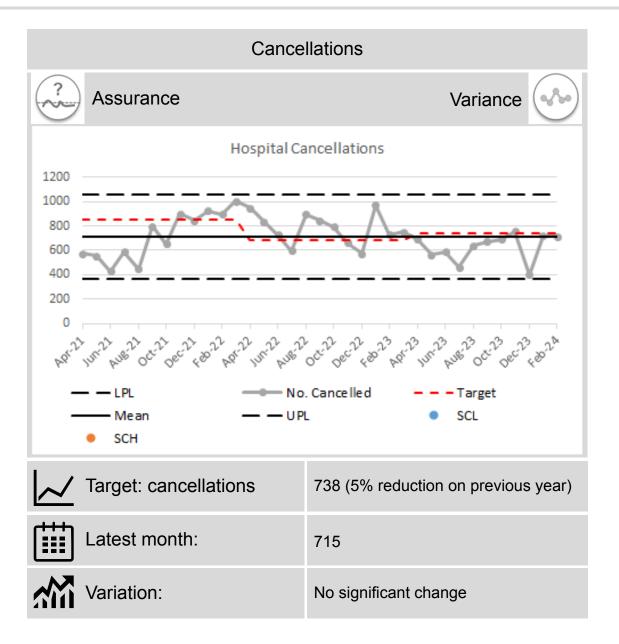

# **Performance Summary Dashboard (i)**

February 2024

| Section       | Indicator                       | Perf.  | Ass/var  |
|---------------|---------------------------------|--------|----------|
| Elective Care | OP 9-week waits                 | 19%    | F (A)    |
|               | OP 52-week waits                | 23,467 |          |
|               | OP Cancellations                | 715    | ? (a/ha) |
|               | IPDC 13-week waits              | 29%    |          |
|               | IPDC 52-week waits              | 2,671  |          |
|               | Diagnostic 9-week               | 42%    |          |
|               | Diagnostic 26-week              | 10,428 | F H      |
|               | DRTT (urgent)                   | 71%    | F (N)    |
|               | Diagnostic<br>Endoscopy 9-week  | 39%    | F of     |
|               | Diagnostic<br>Endoscopy 26-week | 1,656  | <b>F</b> |
|               | AHP 13-week wait                | 13,309 | F HA     |