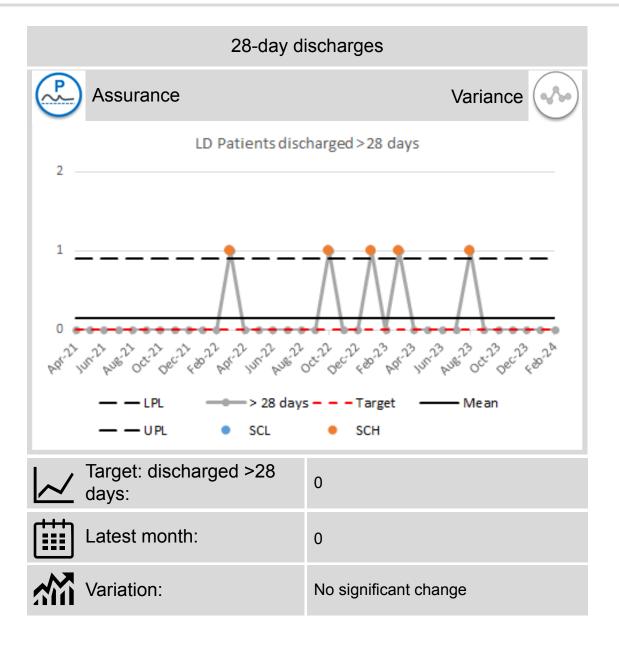

### Mental Health and Learning Disability

Mental Health 7 day and 28 day discharge figures include all wards. The Trust achieved 87% against a 99% target for discharge in less than 7 days.

At the end of February 2024, there were 9 patients waiting more than 9 weeks for access to adult Mental Health services, an improvement on last year's position and also an improvement from the past few months. There were 112 patients waiting over 9 weeks for Dementia assessment at the end of February which is an improvement on the average number waiting in the previous year. Waiting times for Psychological Therapies remains similar to January's position with 563 patients waiting longer than 13 weeks for access to services at the end of February 2024.