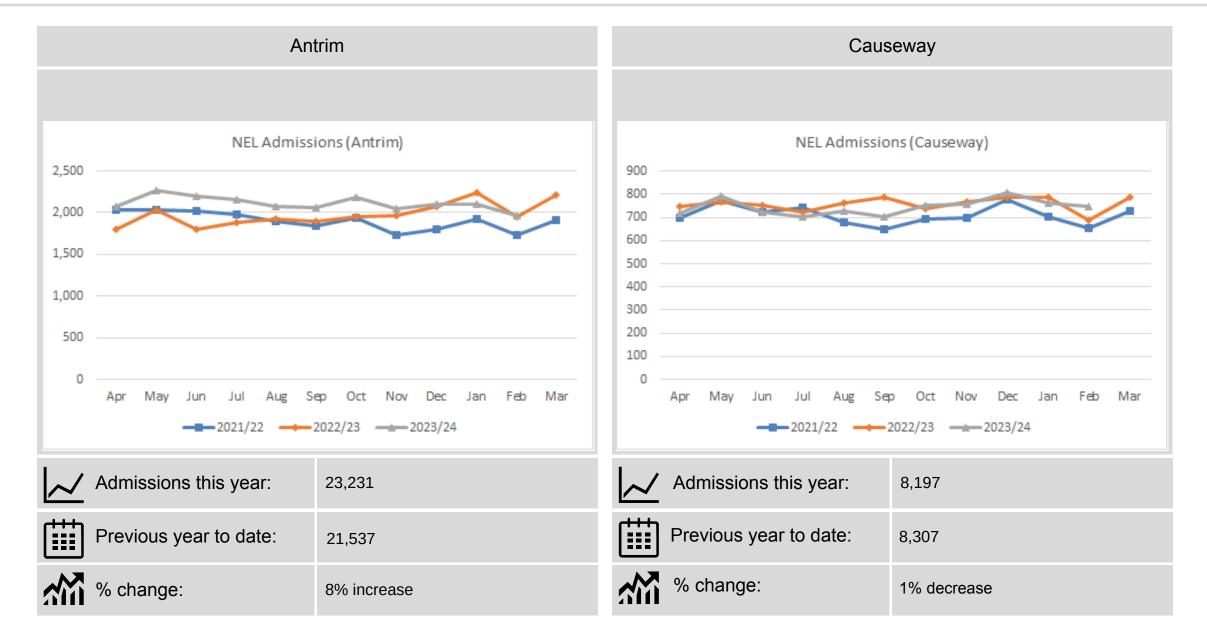

--------------|-------------|
| Previous year to date: | 86,291      |
| % change:              | 6% increase |

| Attendances this year: | 45,594      |
|------------------------|-------------|
| Previous year to date: | 42,913      |
| % change               | 6% increase |

### Over-75 attendances





### Ambulance arrivals





### Ambulance Patient Handover within 60 minutes

Northern Health and Social Care Trust February 2024

Change of metrics from January 23, previously ambulance turnaround times



### Ambulance Patient Handover >3 hours

Northern Health and Social Care Trust February 2024

Change of metrics from January 23, previously ambulance turnaround times



### Triage to treatment





## 4-hour performance





### 12-hour performance





### Non-elective admissions





### Over-75 admissions





### **Emergency Readmissions**





### Complex discharges





### Non-complex discharges





### **Tertiary Care**





### Stroke - Thrombolysis





# Mental health and learning disability

Adult mental health services





## Mental health and learning disability

Adult mental health services

Dementia





### Mental health and learning disability

Psychological therapies

Learning disability





## Mental health and learning disability

Learning disability





### Children's services

### **CAMHS**

Northern Health and Social Care Trust

February 2024

### Placement change







Information Source – DoH Annual OC2 Return to Sept 2022. Figures published 22nd August 2023.

### Children's services

### Adoption





## **Community Services**

Direct pa