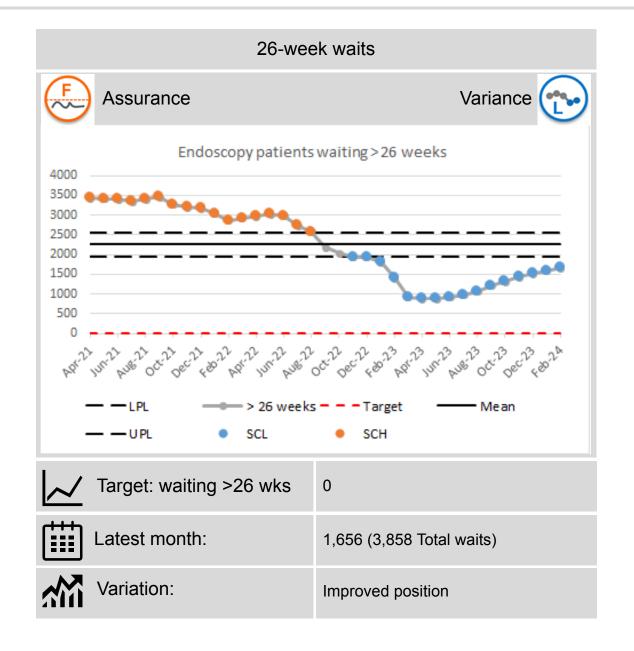

The percentage of patients waiting less than 9 weeks for an Endoscopy procedure remained the same as last month with 39%. Endoscopy activity for the last 12 months was 94% of the expected outturn. Patients waiting over 26 weeks at the end of February increased for the ninth consecutive month to 1,656 out of a total of 3,858 on the waiting list.