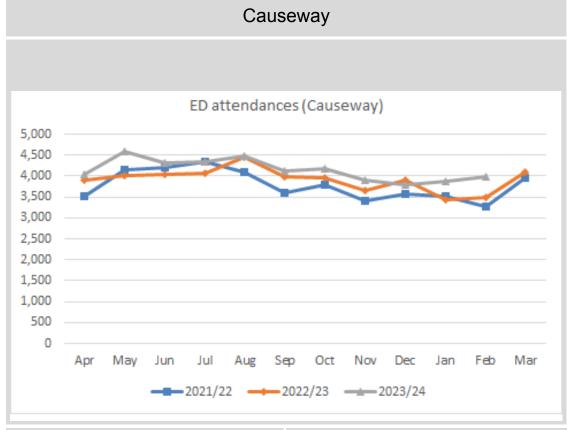

### **Unscheduled Care**

ED attendances during the first 11 months of 2023/24 at both Antrim and Causeway showed an increase of 6% when compared to the same period last year. For the year to date Ambulance arrivals at Antrim are at similar numbers to last year and have slightly decreased for Causeway. From January 2023 the reporting of Ambulance Turnaround times changed to Patient Handover Times. This change allows more accurate monitoring of the time taken for the patient to be formally handed over to the ED from the ambulance service. February saw 71% of patients handed over within one hour in Antrim and 57% in Causeway.

### ED attendances

| Attendances this year: | 91,434      |
|------------------------|-------------|
| Previous year to date: | 86,291      |
| % change:              | 6% increase |

| Attendances this year: | 45,594      |
|------------------------|-------------|
| Previous year to date: | 42,913      |
| % change               | 6% increase |