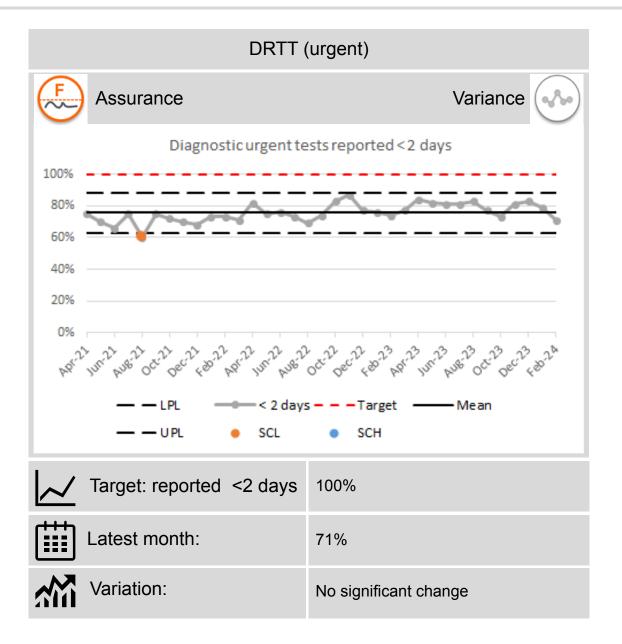

>target | Consistently (P)assing the target | Consistently (F)alling short of the target | Common<br>cause | Special cause<br>of concerning<br>variation | Special cause of improving variation |

## Outpatients





| Referrals this year:   | 97,796       |
|------------------------|--------------|
| Previous year to date: | 87,796       |
| % Change:              | 11% increase |



| Activity this year:                 | 73,199 (Mar 23 - Feb 24) |
|-------------------------------------|--------------------------|
| Expected Outturn to date this year: | 73,351 (Mar 23 - Feb 24) |
| % delivery to date:                 | 99.8%                    |

### Outpatients





## Outpatients





### Inpatients and Daycases





## Inpatients and Daycases





### Diagnostics





## Diagnostics





### Diagnostics - Endoscopy





| Activity this year:                 | 11,283 (Mar 23 - Feb 24) |
|-------------------------------------|--------------------------|
| Expected Outturn to date this year: | 11,967 (Mar 23 - Feb 24) |
| % delivery to date:                 | 94%                      |





## Diagnostics - Endoscopy





### **AHPs**





## **Cancer Care**

## 14-day





# Cancer care 31-day and 62-day





# **Cancer care**

## 62-day by tumour site



|                        | Year to date |           |           |
|------------------------|--------------|-----------|-----------|
| Tumour site            | Total        | < 62 days | % 62 days |
| Breast                 | 128.0        | 65.5      | 51%       |
| Gynae                  | 45.5         | 15.0      | 33%