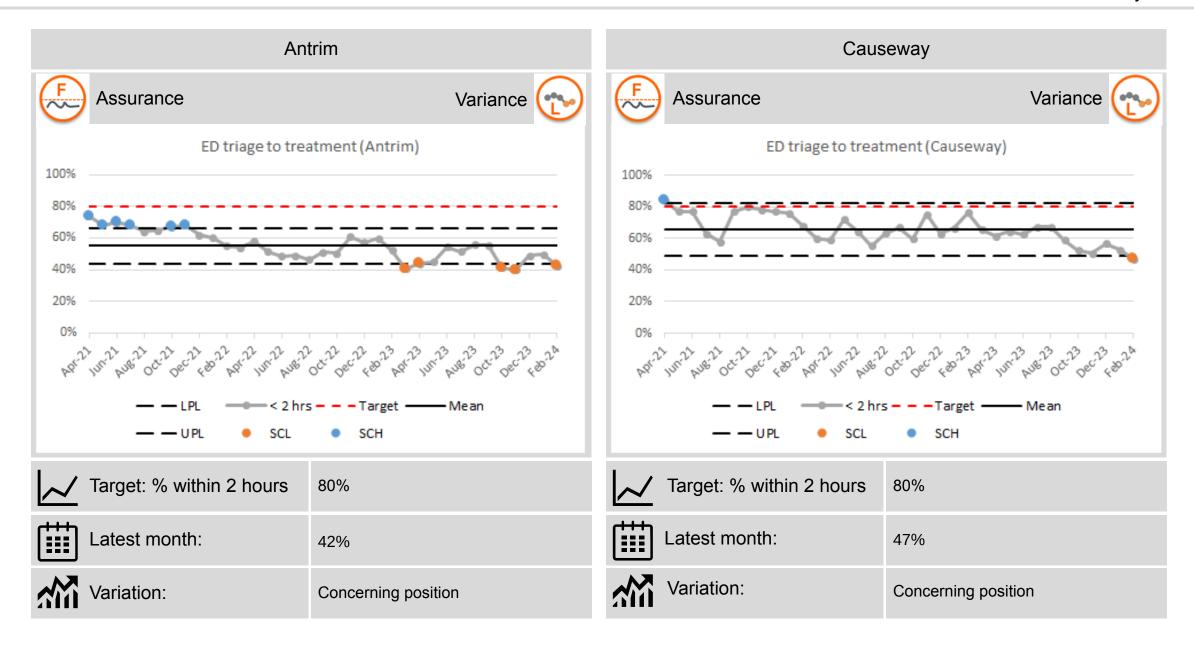

In February, triage to treatment time at Antrim was 42% against a target of 80% within two hours. Causeway performance was 47% against the same target. 4-hour ED performance is monitored against a target of 95%, in that patients attending ED should be either treated and discharged home, or admitted, within four hours of their arrival in the department. During February, Antrim performance decreased slightly on last month with 34%. Causeway 4-hour performance for February was 46%. During February in Antrim there were 1,397 patients waiting longer than 12 hours and in Causeway hospital there were 538 a decrease compared to January.

### Triage to treatment