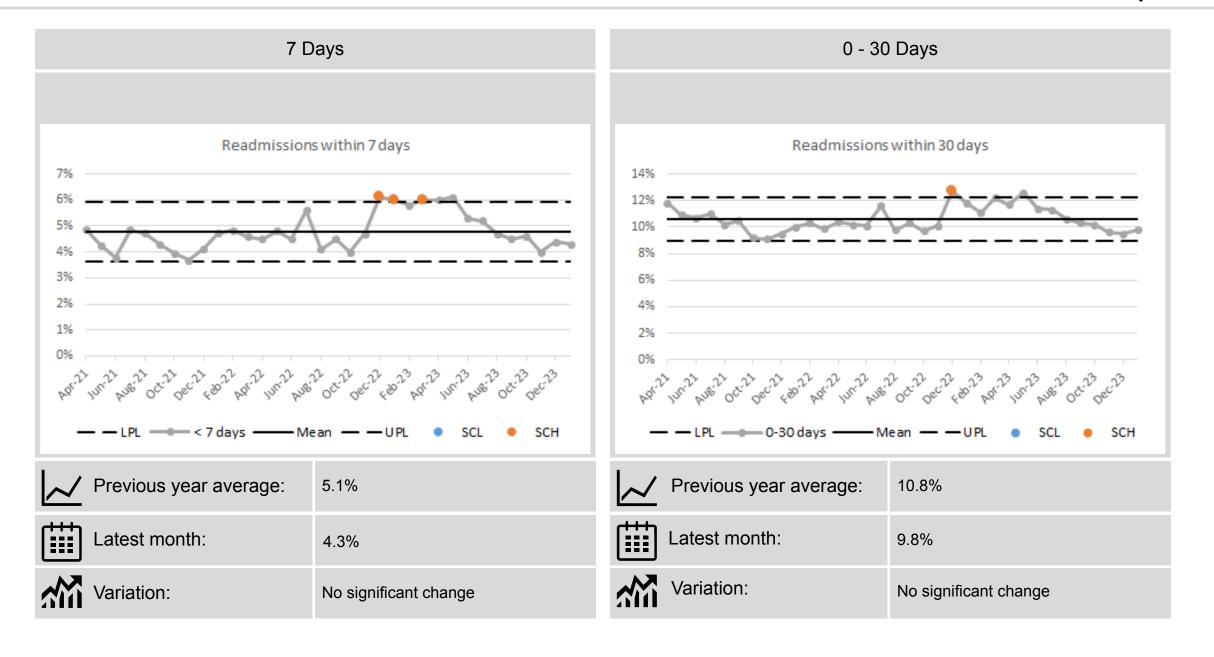

|
| % change:              | 6% increase |

| Attendances this year: | 45,594      |
|------------------------|-------------|
| Previous year to date: | 42,913      |
| % change               | 6% increase |

### Over-75 attendances





### Ambulance arrivals





### Ambulance Patient Handover within 60 minutes

Northern Health and Social Care Trust February 2024

Change of metrics from January 23, previously ambulance turnaround times



### Ambulance Patient Handover >3 hours

Northern Health and Social Care Trust February 2024

Change of metrics from January 23, previously ambulance turnaround times



### Triage to treatment





## 4-hour performance





### 12-hour performance





### Non-elective admissions





### Over-75 admissions





### **Emergency Readmissions**





### Complex discharges





### Non-complex discharges





### **Tertiary Care**





### Stroke - Thrombolysis





# Mental health and learning disability

Adult mental health services





## Mental health and learning disability

Adult mental health services

Dementia





### Mental health and learning disability

Psychological therapies

Learning disability





## Mental health and learning disability

Learning disability





### Children's services

### **CAMHS**

Northern Health and Social Care Trust

February 2024

### Placement change







Information Source – DoH Annual OC2 Return to Sept 2022. Figures published 22nd August 2023.

### Children's services

### Adoption





## **Community Services**

Direct payments

### Carers' assessments



Jan - Mar



## **Community S