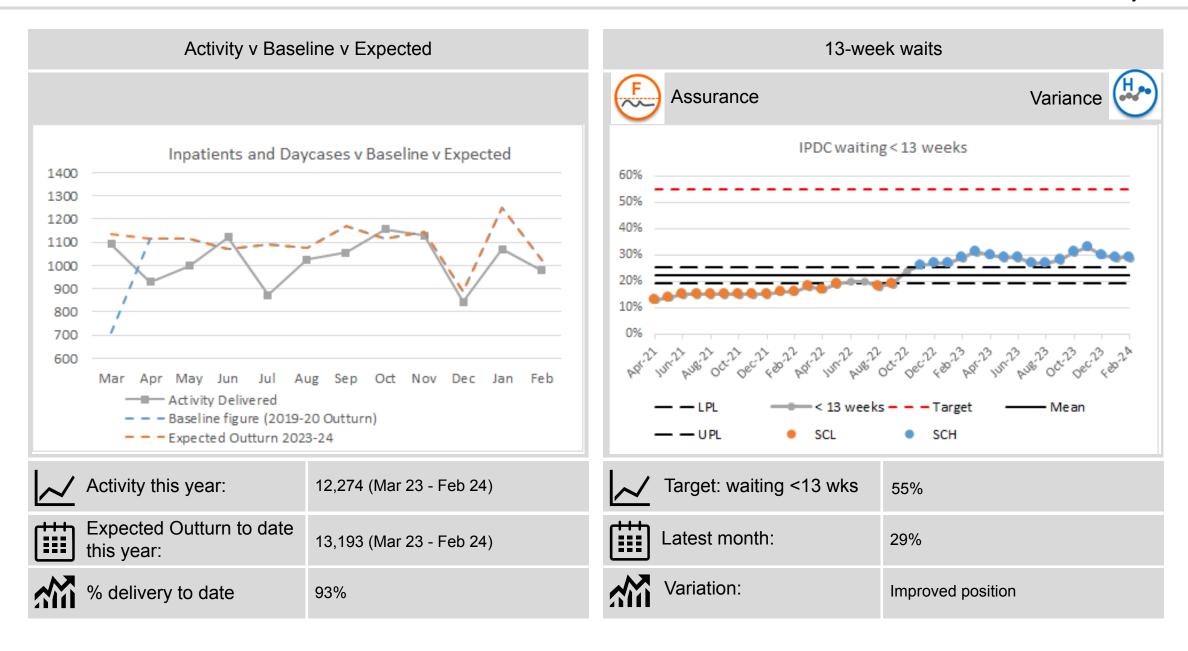

Inpatient and daycase activity delivered for the last 12 months was 93% of expected outturn. The number of patients waiting longer than 52 weeks for an inpatient or daycase procedure had been reducing since February 2022, however at the end of December 23 this figure had started to increase and at the end of February 24 there were 2,671 out of a total of 7,185 patients waiting. 29% of patients are waiting less than 13 weeks.

Diagnostic capacity continues to be a challenge with 58% of patients waiting more than 9 weeks for a diagnostic appointment at the end of February. There are 10,428 patients waiting longer than 26 weeks for a diagnostic appointment, a figure which has risen from 3,280 at the end of March 2023.