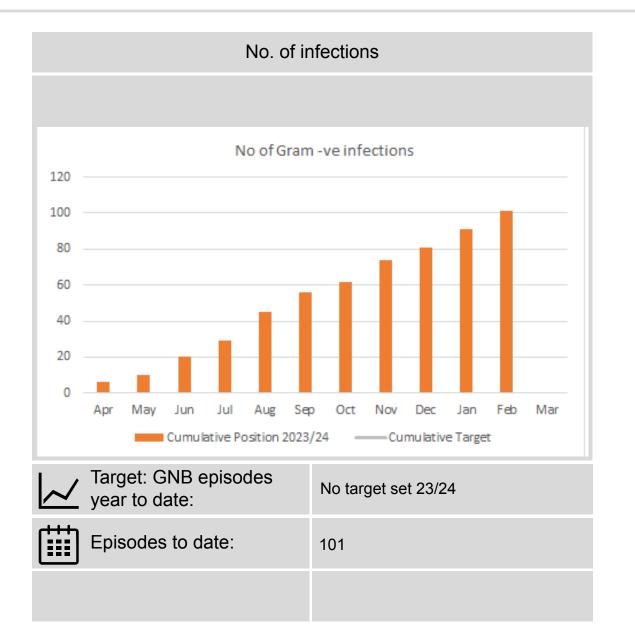

### **HCAIs**

From April 23 to February 24 there have been 42 CDiff cases which is above the Trust target profile of 33.9 cases. 13 MRSA episodes were recorded for April 23 to February 24 which is also above target profile. There have been 101 Gram negative infections recorded from April 23 to February 24.