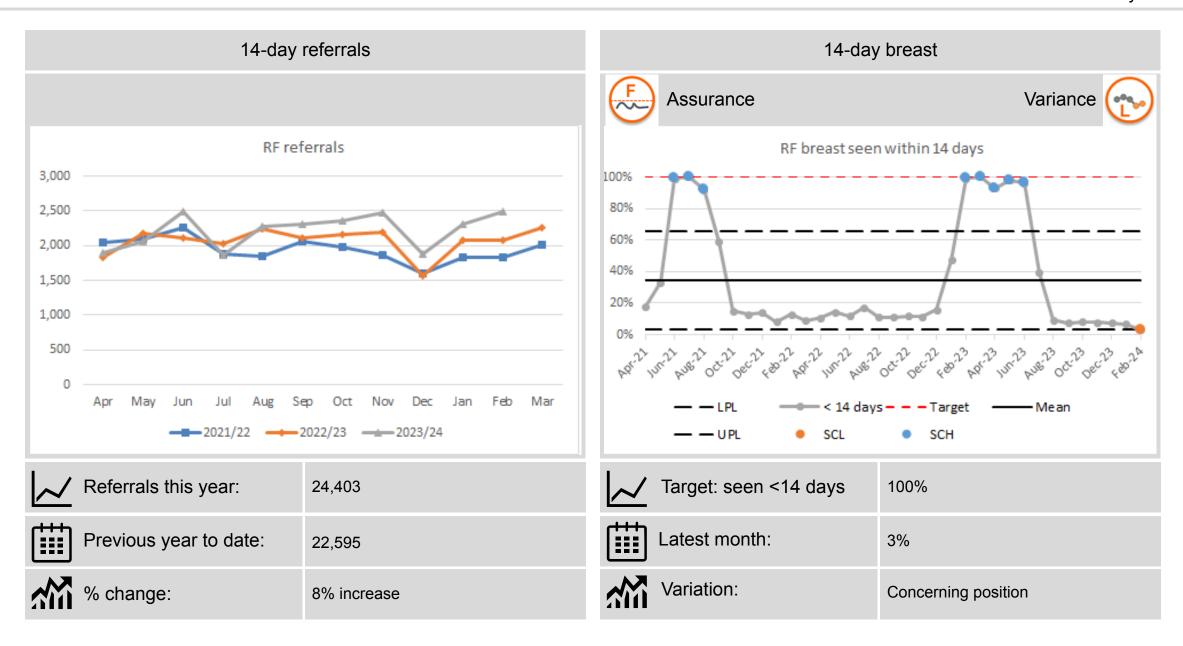

#### **Cancer Care**

There has been an increase of 8% in red flag referrals from April 23 to February 24 when compared to the same period last year. 2,484 red flag referrals were received in February.

Breast cancer 14-day performance deteriorated from 96% in June to 3% in February. Northern Trust's capacity gap is acknowledged by the Department of Health however support from another Trust has paused due to other pressures across the region.