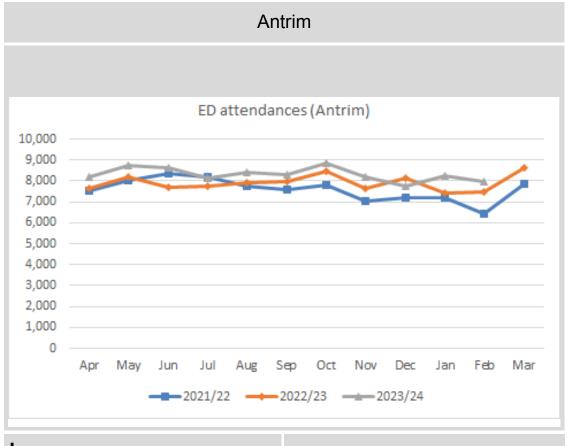

### **Unscheduled Care**

ED attendances during the first 11 months of 2023/24 at both Antrim and Causeway showed an increase of 6% when compared to the same period last year. For the year to date Ambulance arrivals at Antrim are at similar numbers to last year and have slightly decreased for Causeway. From January 2023 the reporting of Ambulance Turnaround times changed to Patient Handover Times. This change allows more accurate monitoring of the time taken for the patient to be formally handed over to the ED from the ambulance service. February saw 71% of patients handed over within one hour in Antrim and 57% in Causeway.