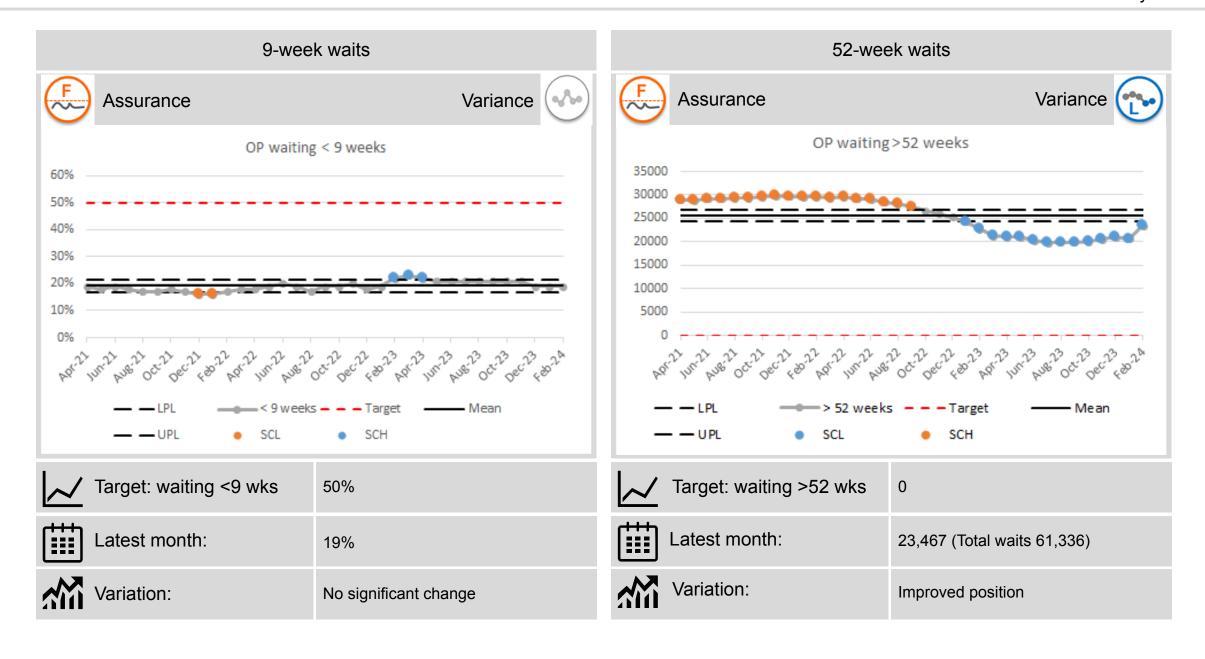

### **Waiting Times**

19% of patients have been waiting on a first Outpatient appointment for less than 9 weeks. There are 23,467 patients waiting over a year for a first Outpatient appointment, out of a total of 61,336 patients waiting.

Inpatient and daycase activity delivered for the last 12 months was 93% of expected outturn. The number of patients waiting longer than 52 weeks for an inpatient or daycase procedure had been reducing since February 2022, however at the end of December 23 this figure had started to increase and at the end of February 24 there were 2,671 out of a total of 7,185 patients waiting. 29% of patients are waiting less than 13 weeks.

# **Performance Summary Dashboard (i)**

February 2024

| Section       | Indicator                       | Perf.  | Ass/var  |
|---------------|---------------------------------|--------|----------|
| Elective Care | OP 9-week waits                 | 19%    | F (A)    |
|               | OP 52-week waits                | 23,467 |          |
|               | OP Cancellations                | 715    | ? (a/ha) |
|               | IPDC 13-week waits              | 29%    |          |
|               | IPDC 52-week waits              | 2,671  |          |
|               | Diagnostic 9-week               | 42%    |          |
|               | Diagnostic 26-week              | 10,428 | F H      |
|               | DRTT (urgent)                   | 71%    | F (N)    |
|               | Diagnostic<br>Endoscopy 9-week  | 39%    | F of     |
|               | Diagnostic<br>Endoscopy 26-week | 1,656  | <b>F</b> |
|               | AHP 13-week wait                | 13,309 | F HA     |