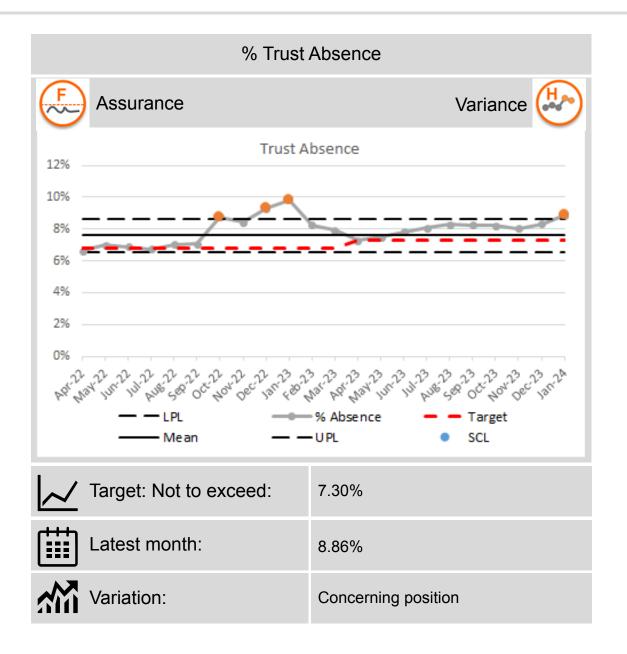

#### Workforce

Trust absence in January 2024 was 8.86% against a Trust target to not exceed 7.3%.