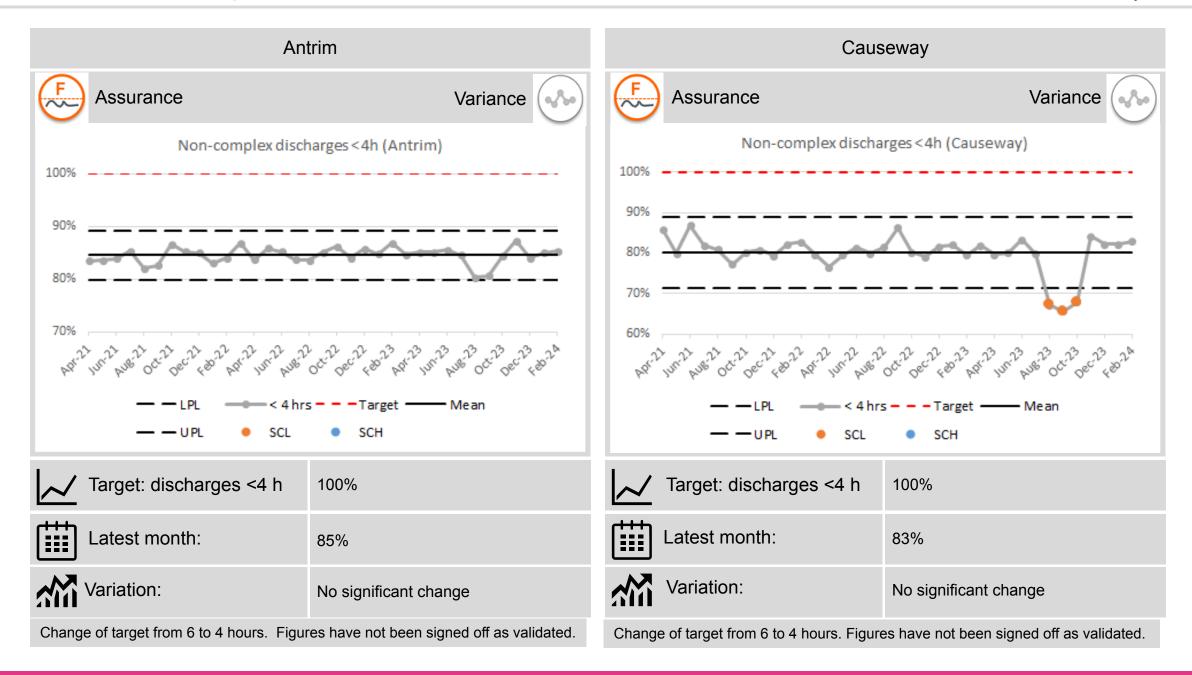

The non-complex discharge metric underwent some changes from the beginning of August 2023. Firstly the target reduced from 6 hours, to 4 hours. Secondly, patients awaiting transfer to tertiary care and awaiting a secondary care bed were removed and monitored separately against a new 12 hour target. 4 hour non-complex discharge performance in February was 85% at Antrim and 83% at Causeway. Performance against the new 12 hour tertiary care target was 8% at Antrim (4/51) and 0% (0/4) at Causeway. Although this 12 hour transfer target was introduced in August 23, data from April 23 has been included in this month's report for comparative purposes.