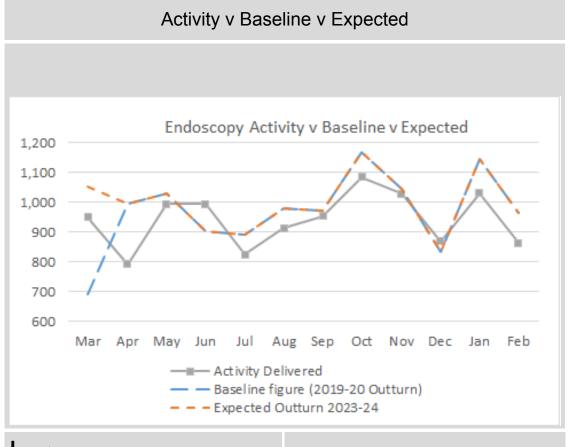

The percentage of patients waiting less than 9 weeks for an Endoscopy procedure remained the same as last month with 39%. Endoscopy activity for the last 12 months was 94% of the expected outturn. Patients waiting over 26 weeks at the end of February increased for the ninth consecutive month to 1,656 out of a total of 3,858 on the waiting list.

### Diagnostics - Endoscopy

| Activity this year:                 | 11,283 (Mar 23 - Feb 24) |
|-------------------------------------|--------------------------|
| Expected Outturn to date this year: | 11,967 (Mar 23 - Feb 24) |
| % delivery to date:                 | 94%                      |

## Diagnostics - Endoscopy