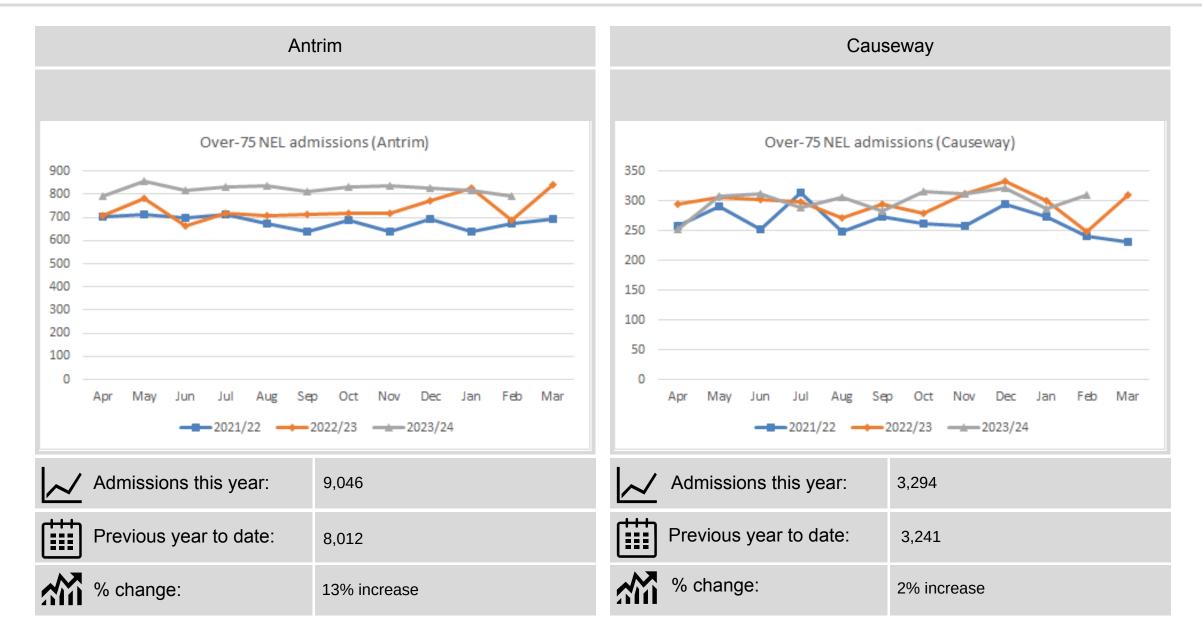

|
| Previous year to date: | 86,291      |
| % change:              | 6% increase |

| Attendances this year: | 45,594      |
|------------------------|-------------|
| Previous year to date: | 42,913      |
| % change               | 6% increase |

### Over-75 attendances





### Ambulance arrivals





### Ambulance Patient Handover within 60 minutes

Northern Health and Social Care Trust February 2024

Change of metrics from January 23, previously ambulance turnaround times



### Ambulance Patient Handover >3 hours

Northern Health and Social Care Trust February 2024

Change of metrics from January 23, previously ambulance turnaround times



### Triage to treatment





## 4-hour performance





### 12-hour performance





### Non-elective admissions





### Over-75 admissions





### **Emergency Readmissions**





### Complex discharges





### Non-complex discharges





### **Tertiary Care**





### Stroke - Thrombolysis





# Mental health and learning disability

Adult mental health services





## Mental health and learning disability

Adult mental health services

Dementia





### Mental health and learning disability

Psychological therapies

Learning disability





## Mental health and learning disability

Learning disability





### Children's services

### **CAMHS**

Northern Health and Social Care Trust

February 2024

### Placement change







Information Source – DoH Annual OC2 Return to Sept 2022. Figures published 22nd August 2023.

### Children's services

### Adoption





## **Community Services**

Direct payments

### Carers' assessme