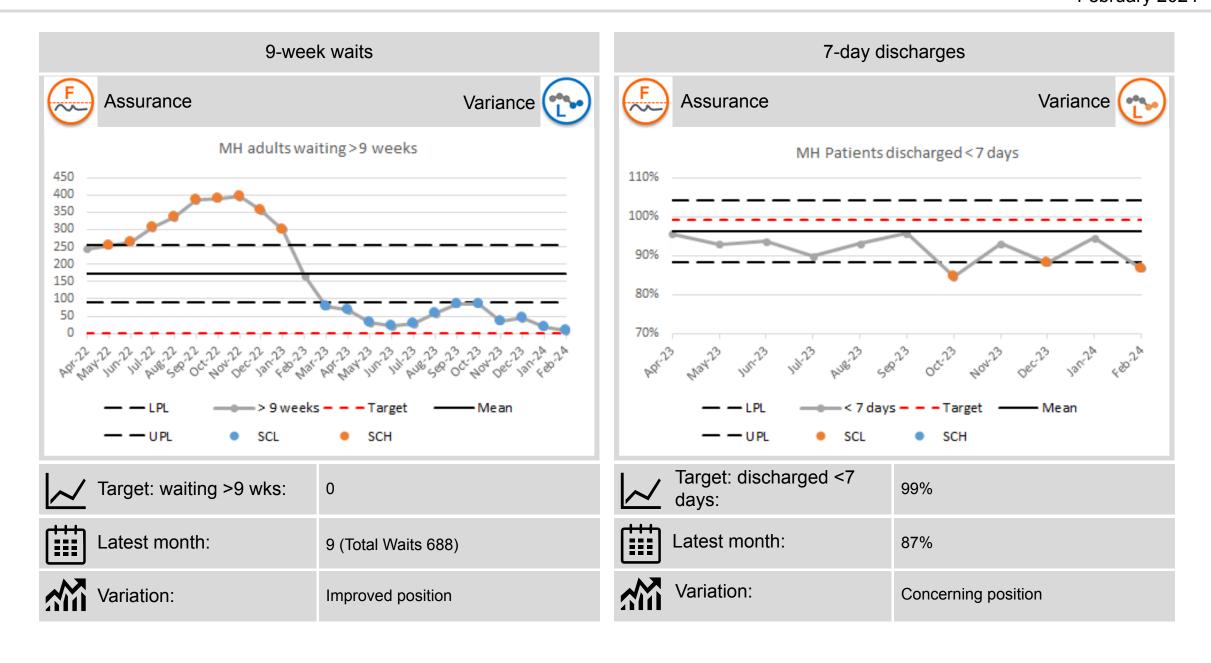

### Mental Health and Learning Disability

Mental Health 7 day and 28 day discharge figures include all wards. The Trust achieved 87% against a 99% target for discharge in less than 7 days.

At the end of February 2024, there were 9 patients waiting more than 9 weeks for access to adult Mental Health services, an improvement on last year's position and also an improvement from the past few months. There were 112 patients waiting over 9 weeks for Dementia assessment at the end of February which is an improvement on the average number waiting in the previous year. Waiting times for Psychological Therapies remains similar to January's position with 563 patients waiting longer than 13 weeks for access to services at the end of February 2024.