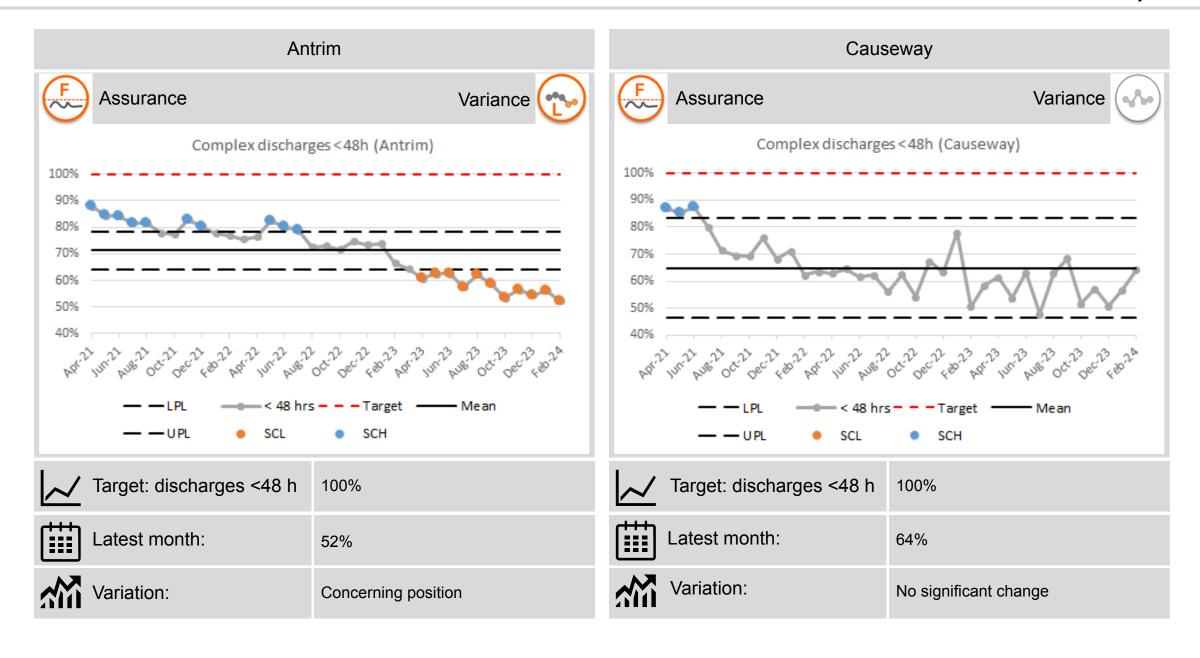

From December 2022 a decision was made in NI that delayed transfer of care should be measured from the point that the patient is medically optimised (medically fit). This is different to previous Performance Standards, in which the clinical decision that the patient was ready to transfer was made alongside the multidisciplinary (MDT) decision and the 'clock' did not start until both conditions were met. In August 2023 the complex discharge target increased from 90% to 100% within 48 hours. In February, Complex discharges in Antrim continue to be a challenge with 52% discharged within 48 hours. Complex discharge performance against target at Causeway Hospital was 64%.

### Complex discharges