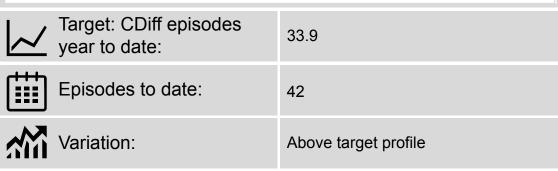

### **HCAIs**

From April 23 to February 24 there have been 42 CDiff cases which is above the Trust target profile of 33.9 cases. 13 MRSA episodes were recorded for April 23 to February 24 which is also above target profile. There have been 101 Gram negative infections recorded from April 23 to February 24.

### **MRSA**