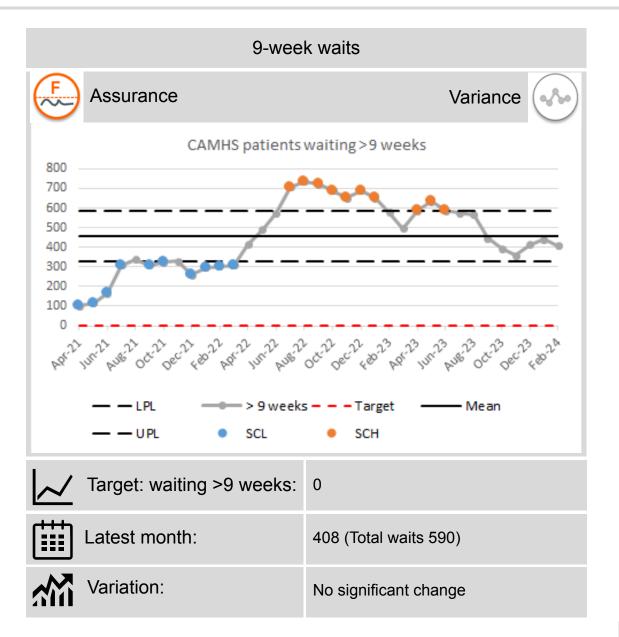

### **Children's Services**

In the Child and Adolescent Mental Health Service there are 408 patients waiting longer than 9 weeks at the end of February 2024, which is a slight decrease to January's position.