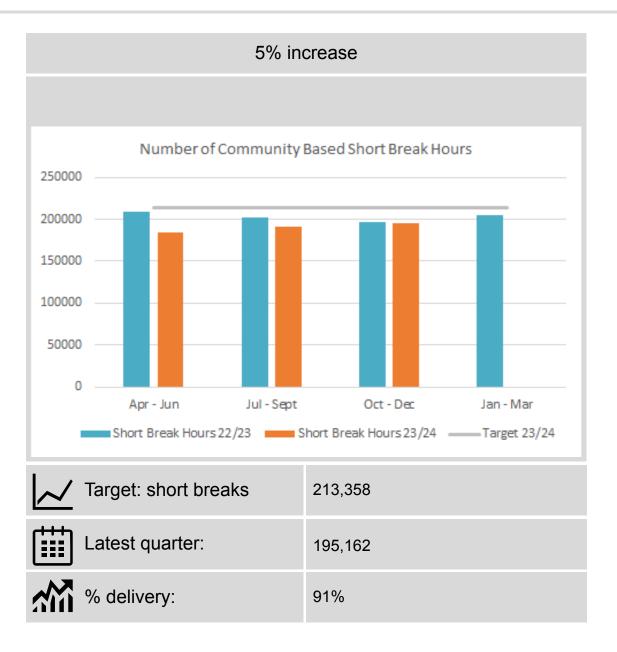

### **Community Care**

Quarter 3 direct payments position for 2023/24 shows 92% of the target has been delivered by the Trust. Carers' assessment has achieved 76% of the target in Q3 of 2023/24. Short breaks achieved 91% of the target in Q3 of 2023/24.

### Short breaks