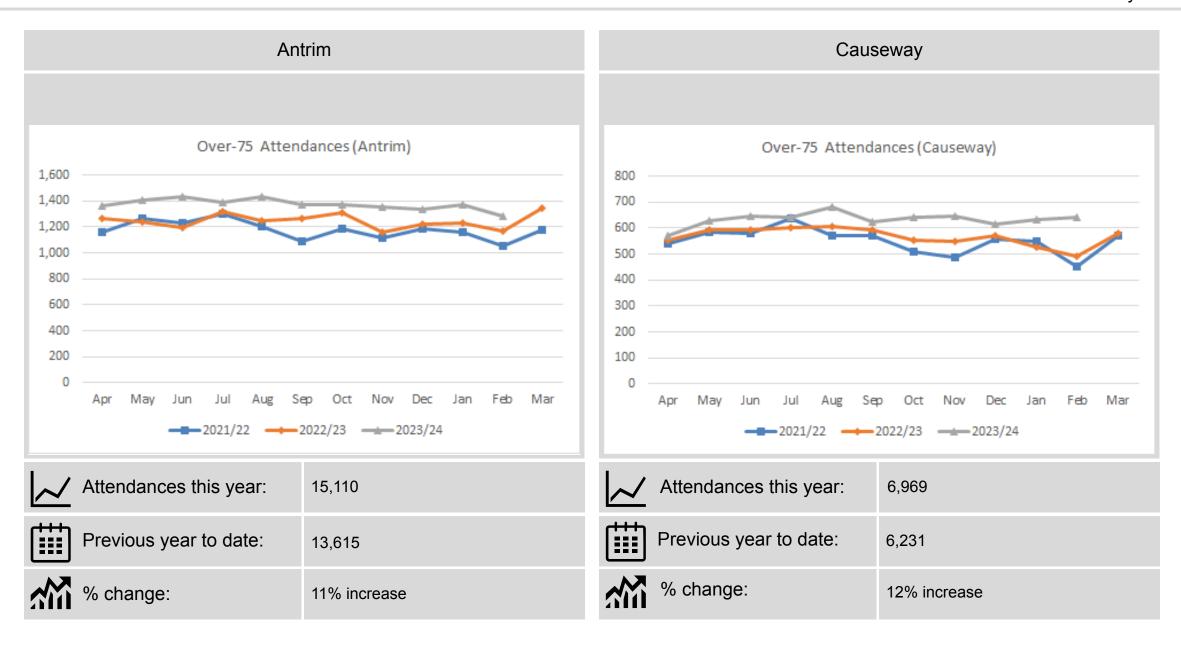

| 185.5        | 61.0      | 33%       |
| Upper Gastrointestinal | 30.5         | 12.5      | 41%       |
| Total                  | 591.5        | 218.0     | 37%       |

| Target: treated <62 days | 95%                         |
|--------------------------|-----------------------------|
| Year to date:            | 37% (April 23 - January 24) |
|                          |                             |

### ED attendances







| Attendances this year: | 91,434      |
|------------------------|-------------|
| Previous year to date: | 86,291      |
| % change:              | 6% increase |

| Attendances this year: | 45,594      |
|------------------------|-------------|
| Previous year to date: | 42,913      |
| % change               | 6% increase |

### Over-75 attendances





### Ambulance arrivals





### Ambulance Patient Handover within 60 minutes

Northern Health and Social Care Trust February 2024

Change of metrics from January 23, previously ambulance turnaround times



### Ambulance Patient Handover >3 hours

Northern Health and Social Care Trust February 2024

Change of metrics from January 23, previously ambulance turnaround times



### Triage to treatment





## 4-hour performance





### 12-hour performance





### Non-elective admissions





### Over-75 admissions





### **Emergency Readmissions**





### Complex discharges





### Non-complex discharges





### **Tertiary Care**





### Stroke - Thrombolysis





# Mental health and learning disability

Adult mental health services





## Mental health and learning disability

Adul