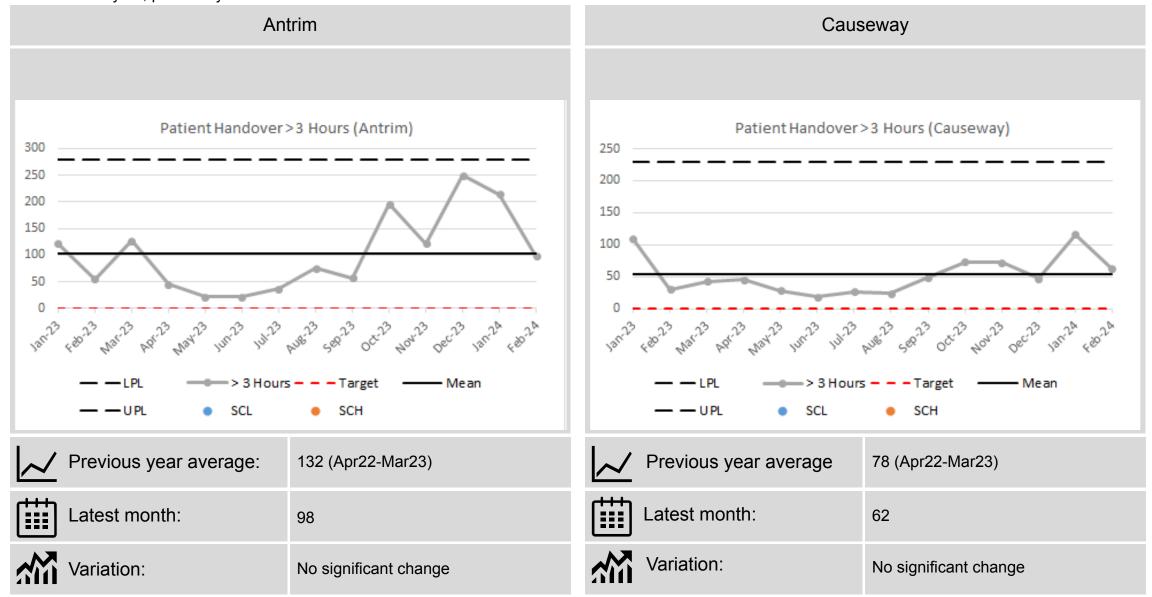

### **Unscheduled Care**

ED attendances during the first 11 months of 2023/24 at both Antrim and Causeway showed an increase of 6% when compared to the same period last year. For the year to date Ambulance arrivals at Antrim are at similar numbers to last year and have slightly decreased for Causeway. From January 2023 the reporting of Ambulance Turnaround times changed to Patient Handover Times. This change allows more accurate monitoring of the time taken for the patient to be formally handed over to the ED from the ambulance service. February saw 71% of patients handed over within one hour in Antrim and 57% in Causeway.

### Ambulance Patient Handover >3 hours

Northern Health and Social Care Trust February 2024

Change of metrics from January 23, previously ambulance turnaround times