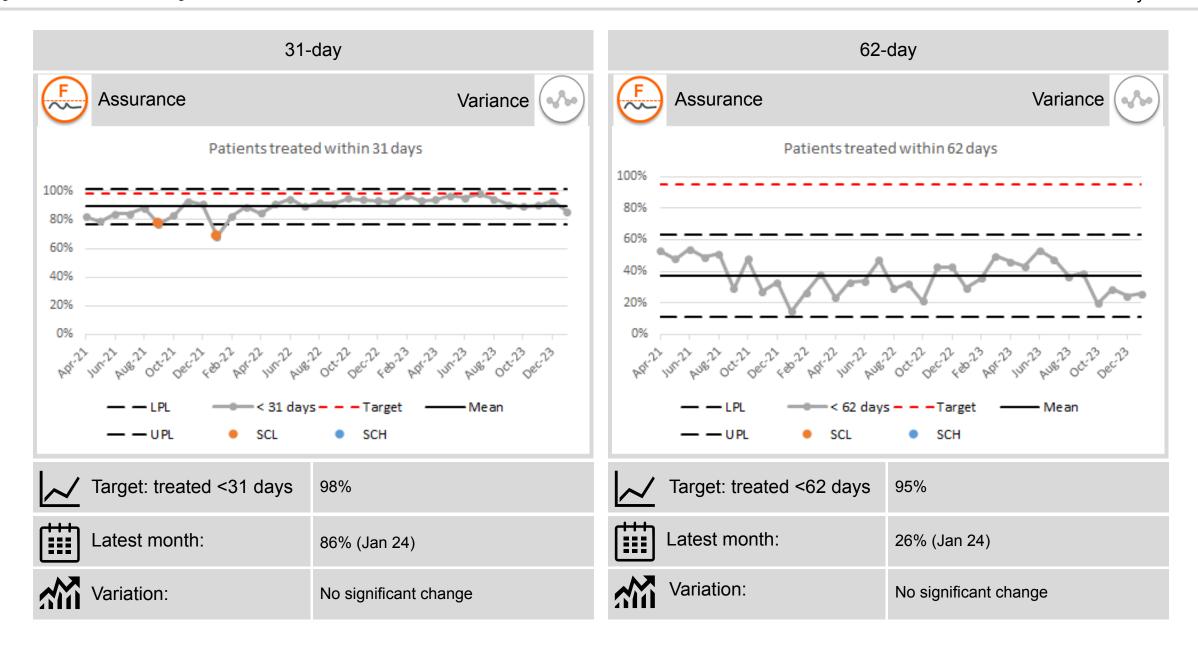

Performance against the 31-day target during January was achieved for 86% of patients who were treated within 31 days of a decision to start cancer treatment. Performance against the 62-day target in January was 26%. Delays in access to red flag outpatient appointments, endoscopy, pathology and diagnostics continue to be a contributing factor to performance against the 62-day target.