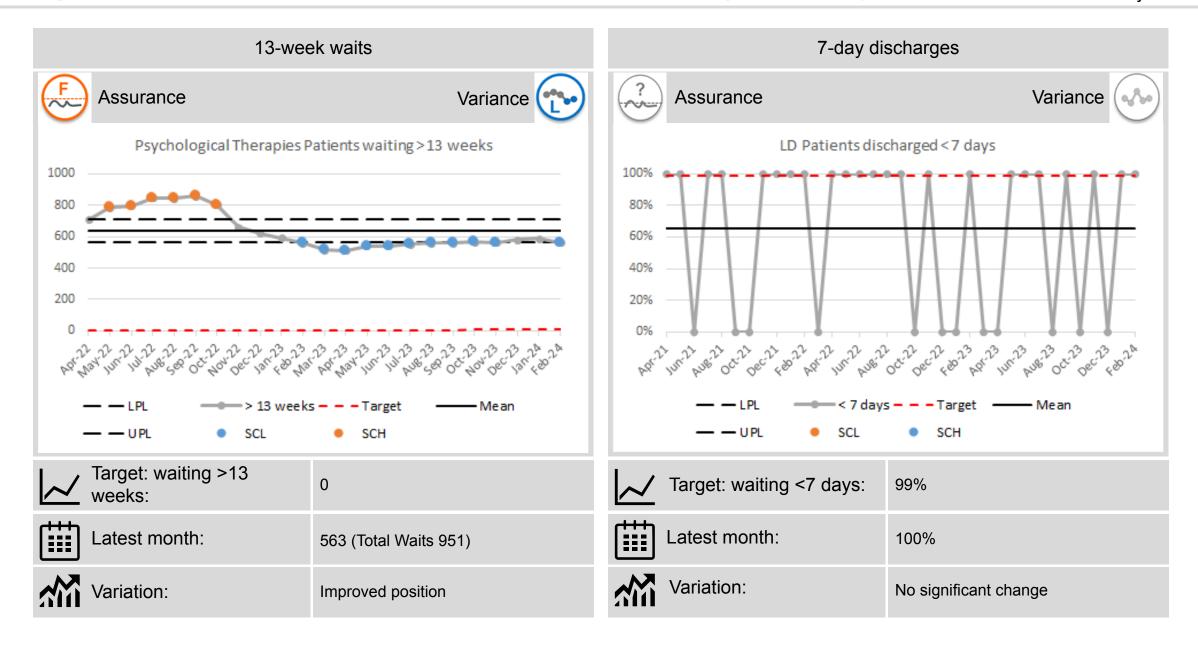

### Mental Health and Learning Disability

Mental Health 7 day and 28 day discharge figures include all wards. The Trust achieved 87% against a 99% target for discharge in less than 7 days.

At the end of February 2024, there were 9 patients waiting more than 9 weeks for access to adult Mental Health services, an improvement on last year's position and also an improvement from the past few months. There were 112 patients waiting over 9 weeks for Dementia assessment at the end of February which is an improvement on the average number waiting in the previous year. Waiting times for Psychological Therapies remains similar to January's position with 563 patients waiting longer than 13 weeks for access to services at the end of February 2024.