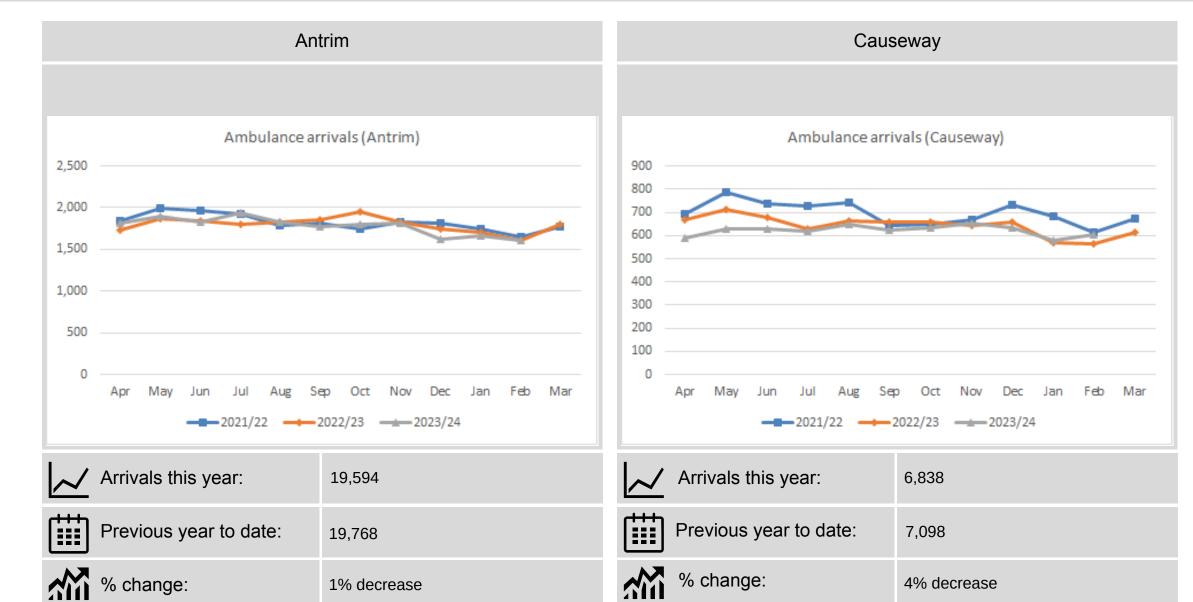

### **Unscheduled Care**

ED attendances during the first 11 months of 2023/24 at both Antrim and Causeway showed an increase of 6% when compared to the same period last year. For the year to date Ambulance arrivals at Antrim are at similar numbers to last year and have slightly decreased for Causeway. From January 2023 the reporting of Ambulance Turnaround times changed to Patient Handover Times. This change allows more accurate monitoring of the time taken for the patient to be formally handed over to the ED from the ambulance service. February saw 71% of patients handed over within one hour in Antrim and 57% in Causeway.

### Ambulance arrivals