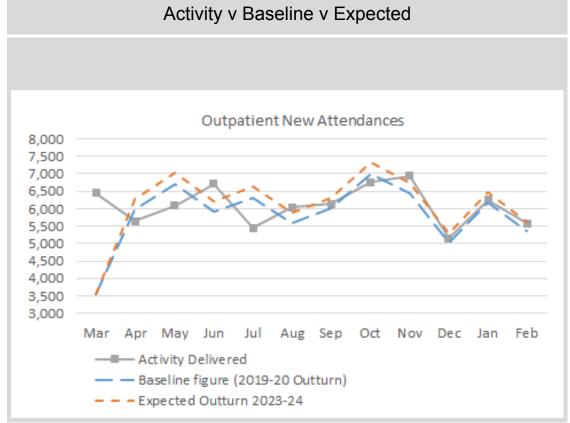

Outpatient referrals from April to February have increased by 11% when compared to the same period for 2022/23. New Outpatient attendances achieved 99.4% of the indicative trajectories set by DOH for February 2024. For the Outpatient activity levels set by DOH for the last 12 months, 99.8% of expected new Outpatient attendances were delivered.

## Outpatients

| Referrals this year:   | 97,796       |
|------------------------|--------------|
| Previous year to date: | 87,796       |
| % Change:              | 11% increase |

| Activity this year:                 | 73,199 (Mar 23 - Feb 24) |
|-------------------------------------|--------------------------|
| Expected Outturn to date this year: | 73,351 (Mar 23 - Feb 24) |
| % delivery to date:                 | 99.8%                    |