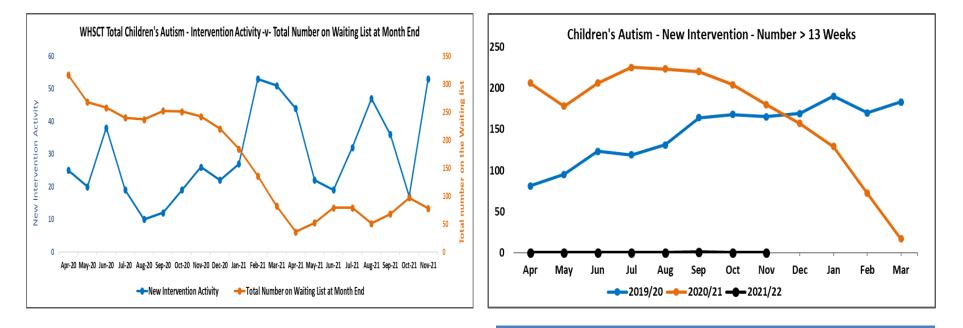

| <ul> <li>Domiciliary Care</li> <li>During November 2021, the Trust delivered 33,579 Statutory hours against a predicted 34,325 (98%) and 109,715 Independent hours against a predicted 112,105 (98%).</li> <li>The impact of COVID-19 and Non-COVID-19 sickness absence has presented challenges to Independent Domiciliary Care providers across the Trust geography. The Trust Homecare/Brokerage service continue to work with providers and service managers to minimise any associated service disruption.</li> <li>The Trust remains largely at the pre-pandemic activity levels with 104% of the Statutory Hours delivered and 97% of the Independent Hours delivered during November 2021.</li> </ul>                                                                                                                                                                                                                                                                                                                                                                                                                                                                                                         | <ul> <li>The Trust is delivering near pre-pandemic levels of activity at 132% (196% New &amp; 123% Review) of the level of activity delivered during November 2019.</li> <li>During November 2021, the Trust delivered 149 new appointments against a predicted 42 (355%) and 674 review appointments against a predicted 520 (130%). This was due to staff returning from sick leave earlier than planned and staff taking up new posts.</li> <li>Childrens Autism Service Access to a Diagnostic Assessment at the end of November 2021 has deteriorated with 1,060 children/young people waiting more than 13 weeks. New Diagnostic referrals received in November 2021 reflect 151% of those received in November 2019.</li></ul> |
|-----------------------------------------------------------------------------------------------------------------------------------------------------------------------------------------------------------------------------------------------------------------------------------------------------------------------------------------------------------------------------------------------------------------------------------------------------------------------------------------------------------------------------------------------------------------------------------------------------------------------------------------------------------------------------------------------------------------------------------------------------------------------------------------------------------------------------------------------------------------------------------------------------------------------------------------------------------------------------------------------------------------------------------------------------------------------------------------------------------------------------------------------------------------------------------------------------------------------|---------------------------------------------------------------------------------------------------------------------------------------------------------------------------------------------------------------------------------------------------------------------------------------------------------------------------------------------------------------------------------------------------------------------------------------------------------------------------------------------------------------------------------------------------------------------------------------------------------------------------------------------------------------------------------------------------------------------------------------|
| <ul> <li>Childrens Services</li> <li>Child &amp; Adolescent Mental Health Service</li> <li>Staffing within the service is at a more satisfactory level with a number of recruitment drives resulting in a reduction of vacant positions, however long term sickness and recruitment to senior positions remain challenging.</li> <li>Whilst the CAMHS service continue to meet regional access targets with respect to emergency referrals (seen within 24 hours) and urgent referrals (seen within 5 days), it has consistently underdelivered against the ministerial 9 week target for routine choice appointments.</li> <li>Of the Emergency/Urgent referrals received in November 2021 (126), this has increased 151% on the level of referrals received in October 2021 (83),</li> <li>At the end of November 2021, access to this service has decreased slightly with 419 children/young people waiting more than 9 weeks, that is 8% increase compared to the previous month. The total number waiting has also increased from 533 in October 2021 to 545 in November 2021.</li> <li>The Trust is delivering 84% (95% New and 82% Review) of the level of activity delivered during November 2019.</li> </ul> | During November 2021, the Trust delivered 58 New Diagnostic appointments against<br>a predicted 38 (153%) and delivered 252% of the level of assessment activity that was<br>delivered during November 2019. The additional assessments undertaken during<br>November 2021 was achieved with input from the Independent Sector.<br>During November 2021, the Trust delivered 53 New Intervention appointments against<br>a predicted 30 (177%) and delivered 230% of the level of intervention activity that was<br>delivered during November 2019.                                                                                                                                                                                   |