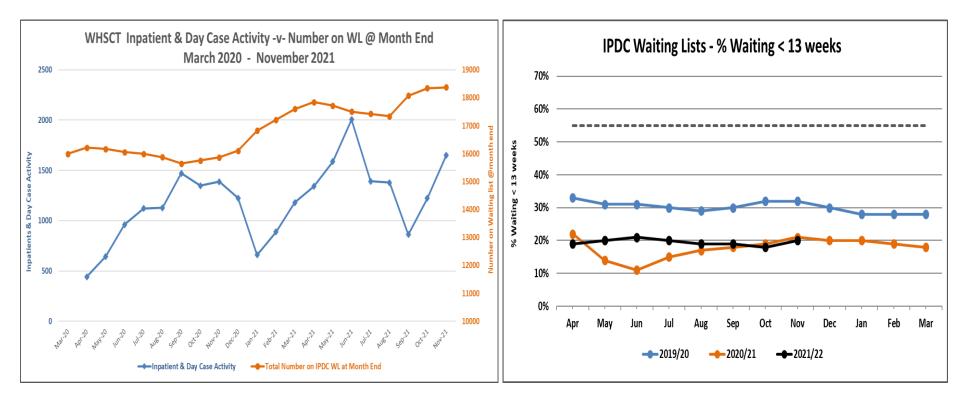

#### **Inpatients and Daycases**

During November 2021, the Trust delivered 86% (55%*IP* & 95%*DC*) of the level of activity that was delivered during November 2019. During November 2021, the Trust over-delivered on predictions for both inpatients and day cases. There were 358 Inpatient treatments delivered against a predicted 185 and 2,115 Day Cases delivered against a predicted 1,761.

#### **Outpatients**

During November 2021, the Trust delivered 95% (95% New & 94% Review) of the level of activity that was delivered during November 2019. The Trust delivered 6,140 new outpatients against a predicted 4,750 (129%) and 12,620 review outpatients were delivered against a predicted 11,139 (113%), with a greater level of face to face appointments being delivered against the plan.