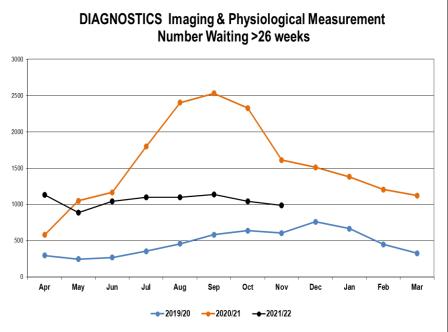

#### **Diagnostics**

During November 2021, the Trust delivered 7,697 diagnostic imaging tests for 5 modalities against a predicted 7,321 and are currently achieving 98% of the activity that was delivered during November 2019. This remains a high performing service, which reliably meets or exceeds its plans for each phase of Rebuild.