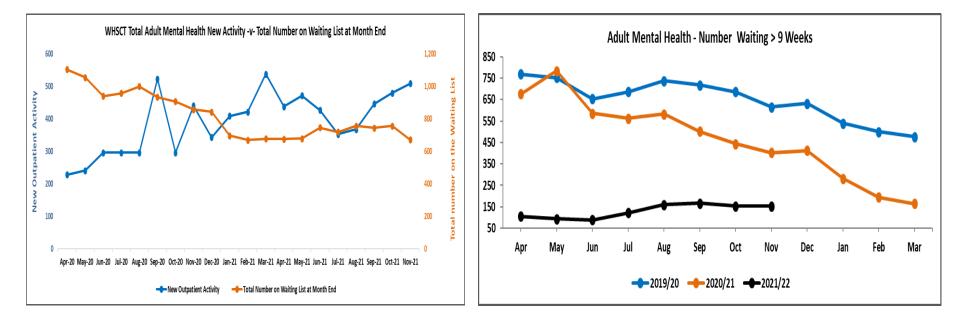

| Community Services                                                                                                                                                                                                                                                                                                                                                       | Dementia Services                                                                                                                                                                                                                                                                                                                  |
|--------------------------------------------------------------------------------------------------------------------------------------------------------------------------------------------------------------------------------------------------------------------------------------------------------------------------------------------------------------------------|------------------------------------------------------------------------------------------------------------------------------------------------------------------------------------------------------------------------------------------------------------------------------------------------------------------------------------|
| Adult Mental Health<br>At the end of November 2021, access to this service area has maintained<br>with 153 people waiting more than 9 weeks. The total number waiting has<br>decreased by 2%. The level of emergency and/or urgent priority referrals                                                                                                                    | At the end of November 2021 there were 317 people waiting more than 9 weeks, which is a decrease (3%) on the previous month. The total number waiting has also increased slightly (1%) at the end of November 2021.                                                                                                                |
| received during November 2021 has marginally reduced, 37% (36% Urgent<br>and 1% Emergency) compared to 38% (37% Urgent and 1% Emergency) in<br>October 2019. Overall total new referrals received during November 2021<br>reflects 99% of the level received in November 2019.                                                                                           | The level of urgent priority referrals received during November 2021 has increased to 21% compared to 4% in November 2019. Overall the total new referrals received during November 2021 reflects 95% of the demand level in November 2019. The Trust has delivered <b>129%</b> (60% New and 141% Review) of the level of activity |
| The Trust has delivered 110% (93% New and 113% Review) of the level of activity delivered during November 2019.                                                                                                                                                                                                                                                          | delivered during November 2019.<br>During November 2021, the Trust delivered 38 new appointments against a predicted                                                                                                                                                                                                               |
| During November 2021, the Trust delivered 509 new appointments against a predicted 436 (117%) and 4,773 review appointments against a predicted                                                                                                                                                                                                                          | 56 (68%), following validation the service has confirmed that this has increased to 79% and 519 review appointments against a predicted 363 (143%).                                                                                                                                                                                |
| 4,619 <b>(103%)</b> .                                                                                                                                                                                                                                                                                                                                                    | Additional new and review appointments have been delivered through Waiting List<br>Initiative which commenced at the end of September 2021.                                                                                                                                                                                        |
| Psychological Therapies                                                                                                                                                                                                                                                                                                                                                  | Allied Health Professional (AHP) Services                                                                                                                                                                                                                                                                                          |
| At the end of November 2021, there were 1,306 people waiting over 13 weeks; which is a 4% decrease on the previous month. The total number waiting has also decreased at the end of November 2021. Although the total number of referrals received reduced, the level of urgent priority referrals has increased to 10% compared to 45 in Noember 2019. New referrals in | At the end of November 2021, access to this service has decreased slightly with the total number waiting over 13 weeks reducing by 4% to 5,242. The total number waiting has also decreased at the end of November 2021 to 11,604 from 11,812 at the end of October 2021.                                                          |
| November 2021 reflects 45% of November 2019 demand.<br>The Trust continues to deliver activity levels in line with those pre pandemic,                                                                                                                                                                                                                                   | Overall AHP new referrals currently accepted in November 2021 remain below pre-<br>pandemic levels and reflect 86% of new referral level accepted in November 2019.                                                                                                                                                                |
| and is achieving 136% (84% New and 147% Review) of the level of activity delivered during November 2019. The service area remains impacted by workforce challenges with a number of vacant positions being recruited.                                                                                                                                                    | During November 2021, the Trust delivered 3,334 new appointments against a predicted 3,080 (108%) and 14,287 review appointments against a predicted 14,117 (101%). SALT service are currently migrating over to the PARIS system which has                                                                                        |
| During November 2021, the Trust delivered 149 new appointments against a predicted 199 <b>(75%)</b> and 1,321 review outpatients against a predicted 1,527 <b>(87%)</b> .                                                                                                                                                                                                | reduced service capacity during November 2021. The Orthoptic service capacity was impacted by a higher number of more complex patients which required a two slot appointment therefore reducing the overall capacity to see routine patients.                                                                                      |
|                                                                                                                                                                                                                                                                                                                                                                          | New referrals received during November 2021 reflects <b>118%</b> of the level in November 2019. Of the total referrals received in November 2021, 51% were Emergency/Urgent priority compared to 28% in November 2019.                                                                                                             |