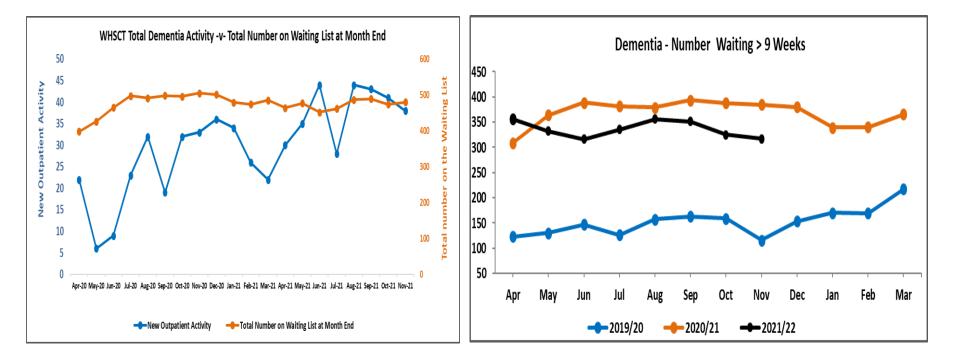

| Community Services                                                                                                                                                                                                                                                                                                                                                       | Dementia Services                                                                                                                                                                                                                                                                                                                  |
|--------------------------------------------------------------------------------------------------------------------------------------------------------------------------------------------------------------------------------------------------------------------------------------------------------------------------------------------------------------------------|------------------------------------------------------------------------------------------------------------------------------------------------------------------------------------------------------------------------------------------------------------------------------------------------------------------------------------|
| Adult Mental Health<br>At the end of November 2021, access to this service area has maintained<br>with 153 people waiting more than 9 weeks. The total number waiting has<br>decreased by 2%. The level of emergency and/or urgent priority referrals                                                                                                                    | At the end of November 2021 there were 317 people waiting more than 9 weeks, which is a decrease (3%) on the previous month. The total number waiting has also increased slightly (1%) at the end of November 2021.                                                                                                                |
| received during November 2021 has marginally reduced, 37% (36% Urgent<br>and 1% Emergency) compared to 38% (37% Urgent and 1% Emergency) in<br>October 2019. Overall total new referrals received during November 2021<br>reflects 99% of the level received in November 2019.                                                                                           | The level of urgent priority referrals received during November 2021 has increased to 21% compared to 4% in November 2019. Overall the total new referrals received during November 2021 reflects 95% of the demand level in November 2019. The Trust has delivered <b>129%</b> (60% New and 141% Review) of the level of activity |
| The Trust has delivered 110% (93% New and 113% Review) of the level of activity delivered during November 2019.                                                                                                                                                                                                                                                          | delivered during November 2019.<br>During November 2021, the Trust delivered 38 new appointments against a predicted                                                                                                                                                                                                               |
| During November 2021, the Trust delivered 509 new appointments against a predicted 436 (117%) and 4,773 review appointments against a predicted                                                                                                                                                                                                                          | 56 (68%), following validation the service has confirmed that this has increased to 79% and 519 review appointments against a predicted 363 (143%).                                                                                                                                                                                |
| 4,619 <b>(103%)</b> .                                                                                                                                                                                                                                                                                                                                                    | Additional new and review appointments have been delivered through Waiting List<br>Initiative which commenced at the end of September 2021.                                                                                                                                                                                        |
| Psychological Therapies                                                                                                                                                                                                                                                                                                                                                  | Allied Health Professional (AHP) Services                                                                                                                                                                                                                                                                                          |
| At the end of November 2021, there were 1,306 people waiting over 13 weeks; which is a 4% decrease on the previous month. The total number waiting has also decreased at the end of November 2021. Although the total number of referrals received reduced, the level of urgent priority referrals has increased to 10% compared to 45 in Noember 2019. New referrals in | At the end of November 2021, access to this service has decreased slightly with the total number waiting over 13 weeks reducing by 4% to 5,242. The total number waiting has also decreased at the end of November 2021 to 11,604 from 11,812 at the end of October 2021.                                                          |
| November 2021 reflects 45% of November 2019 demand.<br>The Trust continues to deliver activity levels in line with those pre pandemic,                                                                                                                                                                                                                                   | Overall AHP new referrals currently accepted in November 2021 remain below pre-<br>pandemic levels and reflect 86% of new referral level accepted in November 2019.                                                                                                                                                                |
| and is achieving 136% (84% New and 147% Review) of the level of activity delivered during November 2019. The service area remains impacted by workforce challenges with a number of vacant positions being recruited.                                                                                                                                                    | During November 2021, the Trust delivered 3,334 new appointments against a predicted 3,080 (108%) and 14,287 review appointments against a predicted 14,117 (101%). SALT service are currently migrating over to the PARIS system which has                                                                                        |
| During November 2021, the Trust delivered 149 new appointments against a predicted 199 <b>(75%)</b> and 1,321 review outpatients against a predicted 1,527 <b>(87%)</b> .                                                                                                                                                                                                | reduced service capacity during November 2021. The Orthoptic service capacity was impacted by a higher number of more complex patients which required a two slot appointment therefore reducing the overall capacity to see routine patients.                                                                                      |
|                                                                                                                                                                                                                                                                                                                                                                          | New referrals received during November 2021 reflects <b>118%</b> of the level in November 2019. Of the total referrals received in November 2021, 51% were Emergency/Urgent priority compared to 28% in November 2019.                                                                                                             |

#### Regional Information on Trust Performance – October 2021

|                                                |                                                                       |          | Trust    |          |          |          |                      |  |  |
|------------------------------------------------|-----------------------------------------------------------------------|----------|----------|----------|----------|----------|----------------------|--|--|
| S                                              | Service Area                                                          |          |          |          | Southern | Western  | Regional<br>Position |  |  |
| Emergency Department                           | % seen within 4 hours                                                 | 48%      | 60%      | 61%      | 55%      | 55%      | 55%                  |  |  |
| Emergency Department                           | (number waited >12 hours)                                             | (2,051)  | (1,250)  | (1,395)  | (1,537)  | (1,220)  | (7,453)              |  |  |
| Outpatients                                    | % waiting <9 weeks                                                    | 18%      | 17%      | 14%      | 15%      | 18%      | 16%                  |  |  |
| Outpatients                                    | (number waiting >9 weeks)                                             | (89,517) | (48,635) | (66,359) | (52,784) | (42,649) | (299,944)            |  |  |
| Inpatient /                                    | % waiting <13 weeks                                                   | 15%      | 20%      | 26%      | 18%      | 19%      | 18%                  |  |  |
| Day Case                                       | (number waiting >13 weeks)                                            | (38,461) | (11,154) | (9,297)  | (17,718) | (19,458) | (96,088)             |  |  |
| Diamanting                                     | % waiting <9 weeks                                                    | 47%      | 58%      | 66%      | 36%      | 70%      | 51%                  |  |  |
| Diagnostics                                    | (number waiting >9 weeks)                                             | (16,009) | (11,495) | (5,594)  | (21,473) | (3,620)  | (58,191)             |  |  |
| Cancer<br>14 days                              | % Urgent breast cancer referrals seen within 14 days                  | 100%     | 15%      | 16%      | 41%      | 60%      | 50%                  |  |  |
| Cancer<br>31 days                              | % patients diagnosed beginning<br>treatment within 31 days            | 87%      | 76%      | 95%      | 88%      | 100%     | 90%                  |  |  |
| Cancer<br>62 days                              | % patients with urgent referral beginning<br>treatment within 62 days | 37%      | 52%      | 29%      | 47%      | 63%      | 45%                  |  |  |
| Child and Adolescent<br>Mental Health Services | Number waiting >9 weeks                                               | 175      | 308      |          | 8        | 387      | 878                  |  |  |
| Adult Mental Health<br>Services                | Number waiting >9 weeks                                               | 160      | 3        | 8        | 623      | 153      | 947                  |  |  |
| Dementia Services                              | Number waiting >9 weeks                                               | 32       | 301      | 690      | 137      | 325      | 1,485                |  |  |
| Psychological Therapy<br>Services              | Number waiting >13 weeks                                              | 1,257    | 173      | 1,000    | 385      | 1,355    | 4,170                |  |  |
| Allied Health Professionals                    | Number waiting >13 weeks                                              | 8,819    | 9,084    | 3,754    | 13,287   | 5,486    | 40,430               |  |  |