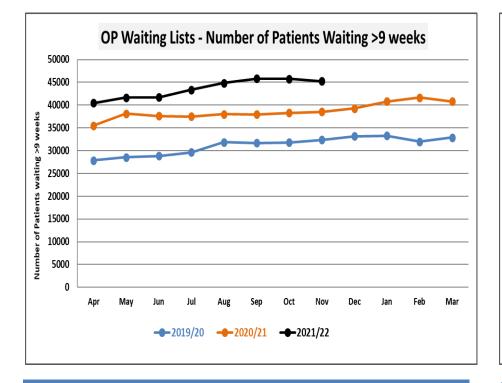

#### **Outpatients**

During November 2021, the Trust delivered 95% (95% New & 94% Review) of the level of activity that was delivered during November 2019. The Trust delivered 6,140 new outpatients against a predicted 4,750 (129%) and 12,620 review outpatients were delivered against a predicted 11,139 (113%), with a greater level of face to face appointments being delivered against the plan.