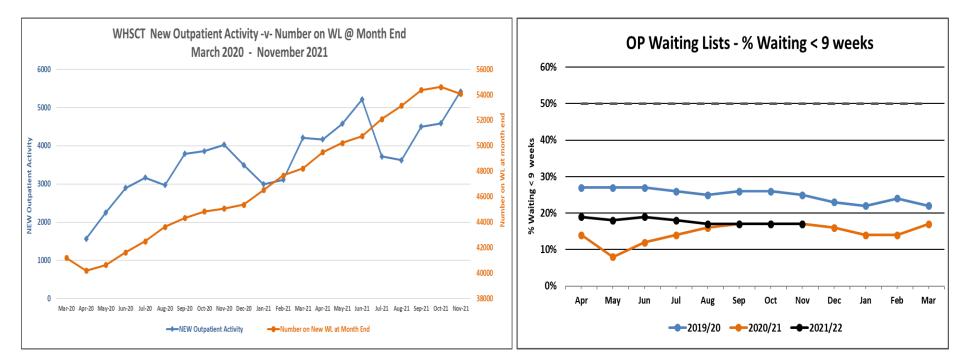

#### **Outpatients**

During November 2021, the Trust delivered 95% (95% New & 94% Review) of the level of activity that was delivered during November 2019. The Trust delivered 6,140 new outpatients against a predicted 4,750 (129%) and 12,620 review outpatients were delivered against a predicted 11,139 (113%), with a greater level of face to face appointments being delivered against the plan.