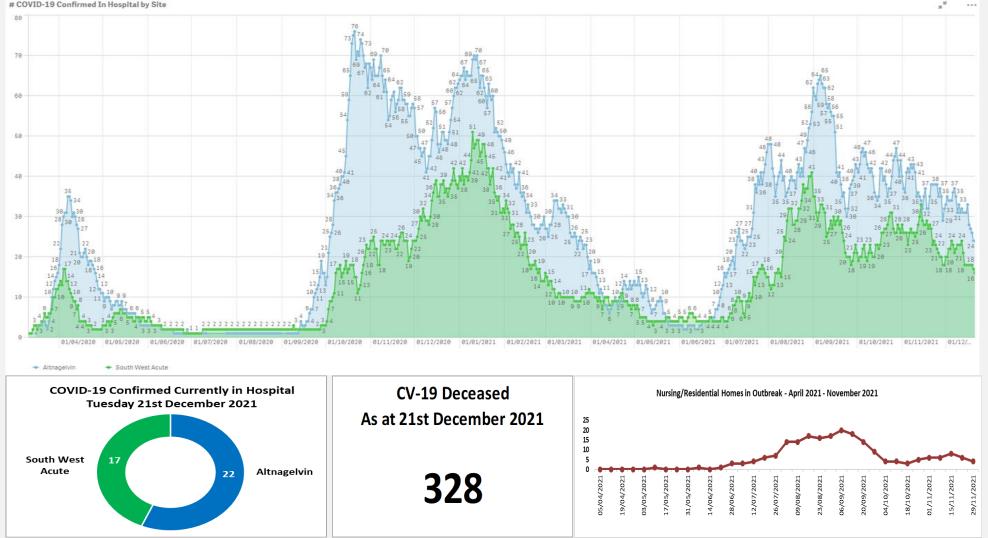

#### COVID-19 Key data

# COVID-19 Confirmed In Hospital by Site

|                 | ·              |                     |              | Nove                            | mber 2021                                        |                                                                                      | PHASE 7 Cum                                             | ulative Positio                           | on October - I                                                              | November 2021                                                                       |
|-----------------|----------------|---------------------|--------------|---------------------------------|--------------------------------------------------|--------------------------------------------------------------------------------------|---------------------------------------------------------|-------------------------------------------|-----------------------------------------------------------------------------|-------------------------------------------------------------------------------------|
|                 |                |                     |              | November<br>2021<br>Predictions | Actual Activity<br>Delivered<br>November<br>2021 | % Activity Delivered<br>during<br>November 2021 in<br>comparison to<br>November 2019 | October -<br>November 2019<br>Activity /<br>Performance | October -<br>November 2021<br>Predictions | Actual Activity<br>Delivered /<br>Performance<br>October -<br>November 2021 | % Activity Delivered<br>during Oct - Nov<br>2021 in comparison<br>to Oct - Nov 2019 |
|                 |                | Face to Face        | 5,589        | 3,492                           | 4,544                                            | 93%                                                                                  | 11,822                                                  | 6,849                                     | 8,311                                                                       | 81%                                                                                 |
|                 | New            | Virtual             | 7            | 602                             | 636                                              | 93%                                                                                  | 21                                                      | 1,165                                     | 1,259                                                                       | 01%                                                                                 |
|                 | New            | Additional Activity | 849          | 656                             | 960                                              | 113%                                                                                 | 1,707                                                   | 1,287                                     | 1,776                                                                       | 104%                                                                                |
|                 |                | Total               | 6,445        | 4,750                           | 6,140                                            | 95%                                                                                  | 13,550                                                  | 9,301                                     | 11,346                                                                      | 84%                                                                                 |
| OUTPATIENTS     |                | Face to Face        | 10,894       | 5,915                           | 7,502                                            | 96%                                                                                  | 23,044                                                  | 11,587                                    | 13,533                                                                      | 83%                                                                                 |
|                 | Review         | Virtual             | 76           | 2,871                           | 3,012                                            | 50%                                                                                  | 191                                                     | 5,668                                     | 5,729                                                                       | 6376                                                                                |
|                 | Review         | Additional Activity | 2,401        | 2,353                           | 2,106                                            | 88%                                                                                  | 4,830                                                   | 4,747                                     | 4,090                                                                       | 85%                                                                                 |
|                 |                | Total               | 13,371       | 11,139                          | 12,620                                           | 94%                                                                                  | 28,065                                                  | 22,002                                    | 23,352                                                                      | 83%                                                                                 |
|                 | Over           | all Totals          | 19,816       | 15,889                          | 18,760                                           | 95%                                                                                  | 41,615                                                  | 31,303                                    | 34,698                                                                      | 83%                                                                                 |
|                 |                | Original Activity   | 530          | 97                              | 271                                              | 51%                                                                                  | 1,172                                                   | 202                                       | 475                                                                         | 41%                                                                                 |
|                 | Inpatients     | Other Activity      | 118          | 88                              | 87                                               | 74%                                                                                  | 236                                                     | 202                                       | 175                                                                         | 74%                                                                                 |
|                 |                | Total               | 648          | 185                             | 358                                              | 55%                                                                                  | 1,408                                                   | 404                                       | 650                                                                         | 46%                                                                                 |
| INPATIENTS and  |                | Original Activity   | 1,454        | 1,098                           | 1,380                                            | 95%                                                                                  | 2,919                                                   | 2,182                                     | 2,397                                                                       | 82%                                                                                 |
| DAY CASES       | Daycases       | Other Activity      | 784          | 663                             | 735                                              | 94%                                                                                  | 1,576                                                   | 1,325                                     | 1,478                                                                       | 94%                                                                                 |
|                 |                | Total               | 2,238        | 1,761                           | 2,115                                            | 95%                                                                                  | 4,495                                                   | 3,507                                     | 3,875                                                                       | 86%                                                                                 |
|                 | т              | otals               | 2,886        | 1,946                           | 2,473                                            | 86%                                                                                  | 5,903                                                   | 3,911                                     | 4,525                                                                       | 77%                                                                                 |
|                 | Endoscop       | oy (4 scopes)       | 852          | 778                             | 840                                              | 99%                                                                                  | 1,844                                                   | 1,668                                     | 1,542                                                                       | 84%                                                                                 |
|                 |                | % performance       | 100%         | 75%                             | 75%                                              |                                                                                      | 100%                                                    | 73%                                       | 66%                                                                         |                                                                                     |
|                 | 14 day Breast  | Number of Patients  | 273          |                                 | 198                                              | 73%                                                                                  | 606                                                     |                                           | 520                                                                         | 86%                                                                                 |
|                 |                | % performance       | 99%          | 97%                             | 98%                                              |                                                                                      | 99%                                                     | 97%                                       | 99%                                                                         |                                                                                     |
| CANCER SERVICES | 31 day Pathway | Number of Patients  | 129          |                                 | 128                                              | 99%                                                                                  | 282                                                     |                                           | 241                                                                         | 85%                                                                                 |
|                 |                | % performance       | 66%          | 65%                             | 48%                                              |                                                                                      | 61%                                                     | 63%                                       | 52%                                                                         |                                                                                     |
|                 | 62 day Pathway | Number of Patients  | 56.5         |                                 | 72.0                                             | 127%                                                                                 | 127                                                     |                                           | 131.5                                                                       | 104%                                                                                |
|                 |                | MRI                 | 1,335        | 1,240                           | 1,285                                            | 96%                                                                                  | 2,732                                                   | 2,480                                     | 2,491                                                                       | 91%                                                                                 |
|                 | Card           | liac MRI            | 26           | 26                              | 22                                               | 85%                                                                                  | 62                                                      | 52                                        | 41                                                                          | 66%                                                                                 |
|                 |                | ст                  | 2,684        | 2,685                           | 2,784                                            | 104%                                                                                 | 5,657                                                   | 5,370                                     | 5,586                                                                       | 99%                                                                                 |
| DIAGNOSTICS     |                | diac CT             | 98           | 70                              | 69                                               | 70%                                                                                  | 168                                                     | 140                                       | 121                                                                         | 72%                                                                                 |
|                 |                | tric Ultrasound     | 3,658        | 3,300                           | 3,537                                            | 97%                                                                                  | 7,783                                                   | 6,550                                     | 7,084                                                                       | 91%                                                                                 |
|                 |                | NG Totals           | 7,801        | 7,321                           | 7,697                                            | 99%                                                                                  | 16,402                                                  | 14,592                                    | 15,323                                                                      | 93%                                                                                 |
|                 |                | CHO<br>OSTIC Totals | 741<br>8.542 | 575<br><b>7.896</b>             | 742                                              | 100%                                                                                 | 1,618                                                   | 1,115                                     | 1,580                                                                       | 98%                                                                                 |
|                 | DIAGNO         | STIC Totals         | 8,542        | 7,896                           | 8,439                                            | 99%                                                                                  | 18,020                                                  | 15,707                                    | 16,903                                                                      | 94%                                                                                 |