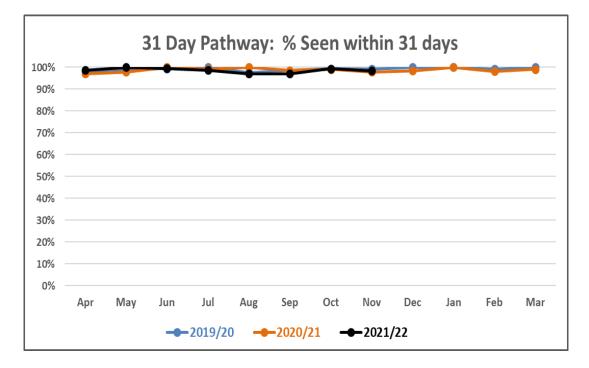

The Trust delivered 742 Echo's against a predicted 575 and 100% of the activity that was delivered during November 2019, reflecting a recovering position for this service

| <b>Endoscopy</b><br>During November 2021, the Trust delivered 840 endoscopies against a predicted 778 and delivered 99% of the level of activity that was delivered during November 2019.                                                                                                                                                                                                                    | <b>62 day Pathway</b><br>During November 2021, of the 72.0 treated, 48% received their first definitive treatment<br>within 62 days of referral and 37.5 (44 patients) waited over 62 days.                                                                                                                                                                                                                                |
|--------------------------------------------------------------------------------------------------------------------------------------------------------------------------------------------------------------------------------------------------------------------------------------------------------------------------------------------------------------------------------------------------------------|----------------------------------------------------------------------------------------------------------------------------------------------------------------------------------------------------------------------------------------------------------------------------------------------------------------------------------------------------------------------------------------------------------------------------|
| At the end of November 2021 the total endoscopy waiting list has grown to 5,155 patients, reflecting a 37% increase from April 2020. 52% of these patients are now waiting over 52 weeks compared to 6% at the end of April 2020.                                                                                                                                                                            | The 62 day pathway continues to be challenged by limited access to surgery across sites which is significantly impacting on delivery. Weekly meetings to identify and allocate surgical lists in line with the regional prioritisation framework continue but there is insufficient surgical capacity at either a local or regional level to meet the service demand.                                                      |
| Cancer Care                                                                                                                                                                                                                                                                                                                                                                                                  | Whilst the regional cancer performance remains challenging the Western Trust has                                                                                                                                                                                                                                                                                                                                           |
| The number of red flag referrals received for all suspect cancer tumour sites during November 2021 was 24% greater than that in November 2019. The increase in red flag referrals is seen across many sub-specialties in particular                                                                                                                                                                          | above average access times in October 2021 as set out below at page 7 in the regional information.                                                                                                                                                                                                                                                                                                                         |
| Upper GI, Skin, Lower GI, Head and Neck, Gynae, Lung and Urology. During November 2021, the patient activity delivered within the cancer pathways when compared to November 2019 was 73% for breast 14 day pathway, 99%                                                                                                                                                                                      | Unscheduled Care                                                                                                                                                                                                                                                                                                                                                                                                           |
| for 31 day pathway and 127% for 62 day pathway.                                                                                                                                                                                                                                                                                                                                                              | During November 2021 ED attendances across the Trust were broadly in line with November 2019 pre-pandemic levels.                                                                                                                                                                                                                                                                                                          |
| <b>14-Day Breast Pathway</b><br>During November 2021, of the 198 patients seen, 75% were seen within 14 days of referral and 50 patients waited over 14 days. However performance for 1-17 December 21 is showing as 49% seen within 14 days of referral and 96 patients waited >14 days the introduction of a Consultant triage category to include Urgents will impact on Red Flag capacity going forward. | Altnagelvin Hospital:<br>During November 2021, ED attendances were 7% below November 2019<br>attendances. 42% of patients were treated and admitted or discharged within 4 hours<br>and 785 patients waited >12 hours. The conversion of ED attendances to admission<br>was 21% of the total patients seen in ED and there was a 4% increase in Adult<br>Unscheduled admissions when compared to October 2021.             |
| 31 Day Pathway                                                                                                                                                                                                                                                                                                                                                                                               | 77% of Complex Discharges were discharged within 48 hours and 21 waited >7 days.                                                                                                                                                                                                                                                                                                                                           |
| During November 2021, of the 128 patients treated, 98% received their first definitive treatment within 31 days of a decision to treat and 2 waited over 31 days.                                                                                                                                                                                                                                            | <b>South West Acute Hospital:</b><br>During November 2021, ED attendances were 9% below November 2019<br>attendances. 52% of patients were treated and admitted or discharged within 4 hours<br>and 388 patients waited >12 hours. The conversion of ED attendances to admission<br>was 19% of the total patients seen in ED and there was a 4% decrease in Adult<br>Unscheduled admissions when compared to October 2021. |
|                                                                                                                                                                                                                                                                                                                                                                                                              | 51% of Complex Discharges were discharged within 48 hours and 14 waited >7 days, and this remains an area of concern, impacting flow.                                                                                                                                                                                                                                                                                      |