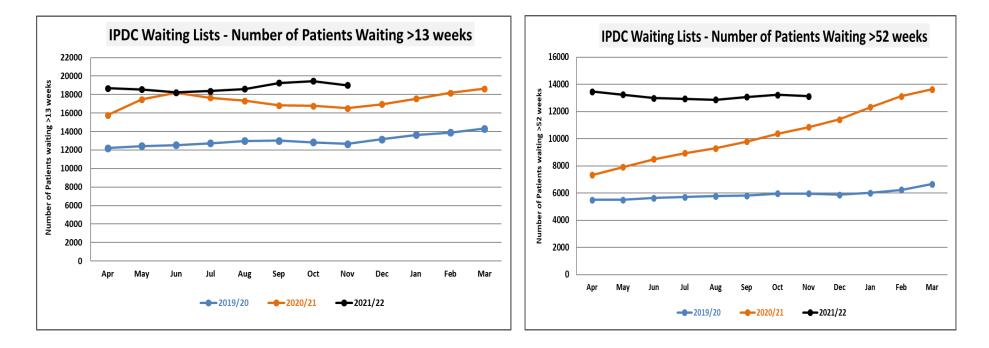

#### **Elective Care**

The WLI plan has been reviewed and an assessment has been made on the deliverability of the remaining activity on the plan. This has resulted in the plan being updated and slippage of £1.2m has been identified which has been flagged to HSCB to provide an opportunity for this to be recycled.

#### **Inpatients and Daycases**

During November 2021, the Trust delivered 86% (55%*IP* & 95%*DC*) of the level of activity that was delivered during November 2019. During November 2021, the Trust over-delivered on predictions for both inpatients and day cases. There were 358 Inpatient treatments delivered against a predicted 185 and 2,115 Day Cases delivered against a predicted 1,761.

#### **Outpatients**

During November 2021, the Trust delivered 95% (95% New & 94% Review) of the level of activity that was delivered during November 2019. The Trust delivered 6,140 new outpatients against a predicted 4,750 (129%) and 12,620 review outpatients were delivered against a predicted 11,139 (113%), with a greater level of face to face appointments being delivered against the plan.