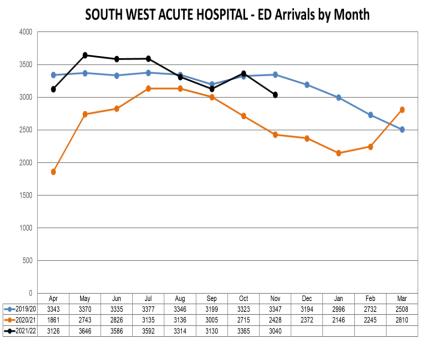

Emergency Departments attendances have decreased from the previous month by 10% in both Altnagelvin and SWAH and continues to be lower than pre-pandemic levels (Altnagelvin 7% and SWAH 9%). Performance against the 12 hour target continues to be challenging. The Full Capacity protocol was activated at SWAH on Monday 13<sup>th</sup> December 2021 and Altnagelvin Hospital on Tuesday 14<sup>th</sup> December 2021. Complex discharges less than 48 hours remain well below the 90% target with Altnagelvin at 77% and SWAH at 51%. As part of the Reset Days the Trust is actively focusing on discharges with an improvement plan developed.

The Trust delivered 742 Echo's against a predicted 575 and 100% of the activity that was delivered during November 2019, reflecting a recovering position for this service

| <b>Endoscopy</b><br>During November 2021, the Trust delivered 840 endoscopies against a predicted 778 and delivered 99% of the level of activity that was delivered during November 2019.                                                                                                                                                                                                                    | <b>62 day Pathway</b><br>During November 2021, of the 72.0 treated, 48% received their first definitive treatment<br>within 62 days of referral and 37.5 (44 patients) waited over 62 days.                                                                                                                                                                                                                                |
|--------------------------------------------------------------------------------------------------------------------------------------------------------------------------------------------------------------------------------------------------------------------------------------------------------------------------------------------------------------------------------------------------------------|----------------------------------------------------------------------------------------------------------------------------------------------------------------------------------------------------------------------------------------------------------------------------------------------------------------------------------------------------------------------------------------------------------------------------|
| At the end of November 2021 the total endoscopy waiting list has grown to 5,155 patients, reflecting a 37% increase from April 2020. 52% of these patients are now waiting over 52 weeks compared to 6% at the end of April 2020.                                                                                                                                                                            | The 62 day pathway continues to be challenged by limited access to surgery across sites which is significantly impacting on delivery. Weekly meetings to identify and allocate surgical lists in line with the regional prioritisation framework continue but there is insufficient surgical capacity at either a local or regional level to meet the service demand.                                                      |
| Cancer Care                                                                                                                                                                                                                                                                                                                                                                                                  | Whilst the regional cancer performance remains challenging the Western Trust has                                                                                                                                                                                                                                                                                                                                           |
| The number of red flag referrals received for all suspect cancer tumour sites during November 2021 was 24% greater than that in November 2019. The increase in red flag referrals is seen across many sub-specialties in particular                                                                                                                                                                          | above average access times in October 2021 as set out below at page 7 in the regional information.                                                                                                                                                                                                                                                                                                                         |
| Upper GI, Skin, Lower GI, Head and Neck, Gynae, Lung and Urology. During November 2021, the patient activity delivered within the cancer pathways when compared to November 2019 was 73% for breast 14 day pathway, 99%                                                                                                                                                                                      | Unscheduled Care                                                                                                                                                                                                                                                                                                                                                                                                           |
| for 31 day pathway and 127% for 62 day pathway.                                                                                                                                                                                                                                                                                                                                                              | During November 2021 ED attendances across the Trust were broadly in line with November 2019 pre-pandemic levels.                                                                                                                                                                                                                                                                                                          |
| <b>14-Day Breast Pathway</b><br>During November 2021, of the 198 patients seen, 75% were seen within 14 days of referral and 50 patients waited over 14 days. However performance for 1-17 December 21 is showing as 49% seen within 14 days of referral and 96 patients waited >14 days the introduction of a Consultant triage category to include Urgents will impact on Red Flag capacity going forward. | Altnagelvin Hospital:<br>During November 2021, ED attendances were 7% below November 2019<br>attendances. 42% of patients were treated and admitted or discharged within 4 hours<br>and 785 patients waited >12 hours. The conversion of ED attendances to admission<br>was 21% of the total patients seen in ED and there was a 4% increase in Adult<br>Unscheduled admissions when compared to October 2021.             |
| 31 Day Pathway                                                                                                                                                                                                                                                                                                                                                                                               | 77% of Complex Discharges were discharged within 48 hours and 21 waited >7 days.                                                                                                                                                                                                                                                                                                                                           |
| During November 2021, of the 128 patients treated, 98% received their first definitive treatment within 31 days of a decision to treat and 2 waited over 31 days.                                                                                                                                                                                                                                            | <b>South West Acute Hospital:</b><br>During November 2021, ED attendances were 9% below November 2019<br>attendances. 52% of patients were treated and admitted or discharged within 4 hours<br>and 388 patients waited >12 hours. The conversion of ED attendances to admission<br>was 19% of the total patients seen in ED and there was a 4% decrease in Adult<br>Unscheduled admissions when compared to October 2021. |
|                                                                                                                                                                                                                                                                                                                                                                                                              | 51% of Complex Discharges were discharged within 48 hours and 14 waited >7 days, and this remains an area of concern, impacting flow.                                                                                                                                                                                                                                                                                      |