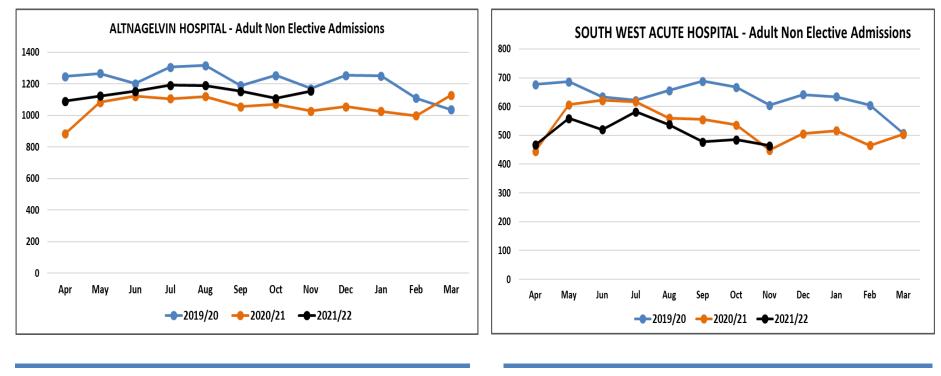

Emergency Departments attendances have decreased from the previous month by 10% in both Altnagelvin and SWAH and continues to be lower than pre-pandemic levels (Altnagelvin 7% and SWAH 9%). Performance against the 12 hour target continues to be challenging. The Full Capacity protocol was activated at SWAH on Monday 13<sup>th</sup> December 2021 and Altnagelvin Hospital on Tuesday 14<sup>th</sup> December 2021. Complex discharges less than 48 hours remain well below the 90% target with Altnagelvin at 77% and SWAH at 51%. As part of the Reset Days the Trust is actively focusing on discharges with an improvement plan developed.

The Trust delivered 742 Echo's against a predicted 575 and 100% of the activity that was delivered during November 2019, reflecting a recovering position for this service

| <b>Endoscopy</b><br>During November 2021, the Trust delivered 840 endoscopies against a predicted 778 and delivered 99% of the level of activity that was delivered during November 2019.                                                                                                                                                                                                                    | <b>62 day Pathway</b><br>During November 2021, of the 72.0 treated, 48% received their first definitive treatment<br>within 62 days of referral and 37.5 (44 patients) waited over 62 days.                                                                                                                                                                                                                                |
|--------------------------------------------------------------------------------------------------------------------------------------------------------------------------------------------------------------------------------------------------------------------------------------------------------------------------------------------------------------------------------------------------------------|----------------------------------------------------------------------------------------------------------------------------------------------------------------------------------------------------------------------------------------------------------------------------------------------------------------------------------------------------------------------------------------------------------------------------|
| At the end of November 2021 the total endoscopy waiting list has grown to 5,155 patients, reflecting a 37% increase from April 2020. 52% of these patients are now waiting over 52 weeks compared to 6% at the end of April 2020.                                                                                                                                                                            | The 62 day pathway continues to be challenged by limited access to surgery across sites which is significantly impacting on delivery. Weekly meetings to identify and allocate surgical lists in line with the regional prioritisation framework continue but there is insufficient surgical capacity at either a local or regional level to meet the service demand.                                                      |
| Cancer Care                                                                                                                                                                                                                                                                                                                                                                                                  | Whilst the regional cancer performance remains challenging the Western Trust has                                                                                                                                                                                                                                                                                                                                           |
| The number of red flag referrals received for all suspect cancer tumour sites during November 2021 was 24% greater than that in November 2019. The increase in red flag referrals is seen across many sub-specialties in particular                                                                                                                                                                          | above average access times in October 2021 as set out below at page 7 in the regional information.                                                                                                                                                                                                                                                                                                                         |
| Upper GI, Skin, Lower GI, Head and Neck, Gynae, Lung and Urology. During November 2021, the patient activity delivered within the cancer pathways when compared to November 2019 was 73% for breast 14 day pathway, 99%                                                                                                                                                                                      | Unscheduled Care                                                                                                                                                                                                                                                                                                                                                                                                           |
| for 31 day pathway and 127% for 62 day pathway.                                                                                                                                                                                                                                                                                                                                                              | During November 2021 ED attendances across the Trust were broadly in line with November 2019 pre-pandemic levels.                                                                                                                                                                                                                                                                                                          |
| <b>14-Day Breast Pathway</b><br>During November 2021, of the 198 patients seen, 75% were seen within 14 days of referral and 50 patients waited over 14 days. However performance for 1-17 December 21 is showing as 49% seen within 14 days of referral and 96 patients waited >14 days the introduction of a Consultant triage category to include Urgents will impact on Red Flag capacity going forward. | Altnagelvin Hospital:<br>During November 2021, ED attendances were 7% below November 2019<br>attendances. 42% of patients were treated and admitted or discharged within 4 hours<br>and 785 patients waited >12 hours. The conversion of ED attendances to admission<br>was 21% of the total patients seen in ED and there was a 4% increase in Adult<br>Unscheduled admissions when compared to October 2021.             |
| 31 Day Pathway                                                                                                                                                                                                                                                                                                                                                                                               | 77% of Complex Discharges were discharged within 48 hours and 21 waited >7 days.                                                                                                                                                                                                                                                                                                                                           |
| During November 2021, of the 128 patients treated, 98% received their first definitive treatment within 31 days of a decision to treat and 2 waited over 31 days.                                                                                                                                                                                                                                            | <b>South West Acute Hospital:</b><br>During November 2021, ED attendances were 9% below November 2019<br>attendances. 52% of patients were treated and admitted or discharged within 4 hours<br>and 388 patients waited >12 hours. The conversion of ED attendances to admission<br>was 19% of the total patients seen in ED and there was a 4% decrease in Adult<br>Unscheduled admissions when compared to October 2021. |
|                                                                                                                                                                                                                                                                                                                                                                                                              | 51% of Complex Discharges were discharged within 48 hours and 14 waited >7 days, and this remains an area of concern, impacting flow.                                                                                                                                                                                                                                                                                      |