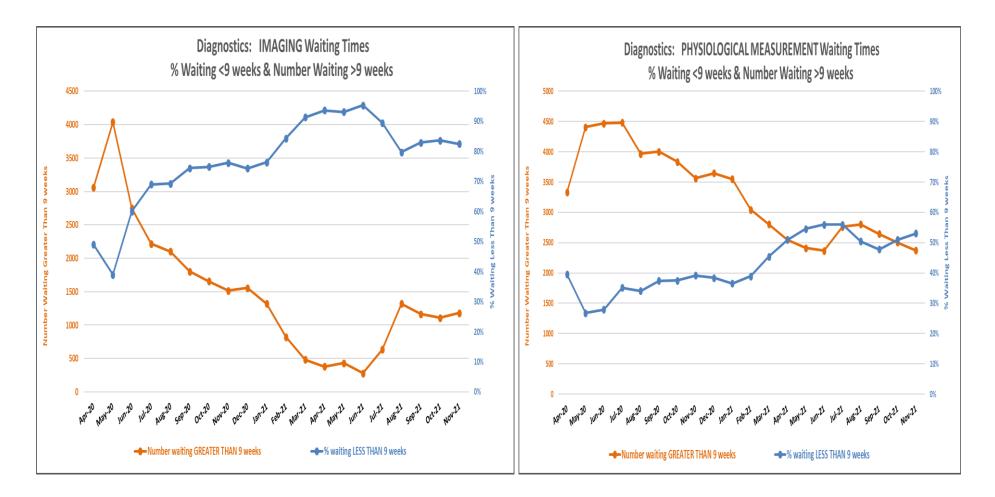

#### **Diagnostics**

During November 2021, the Trust delivered 7,697 diagnostic imaging tests for 5 modalities against a predicted 7,321 and are currently achieving 98% of the activity that was delivered during November 2019. This remains a high performing service, which reliably meets or exceeds its plans for each phase of Rebuild.