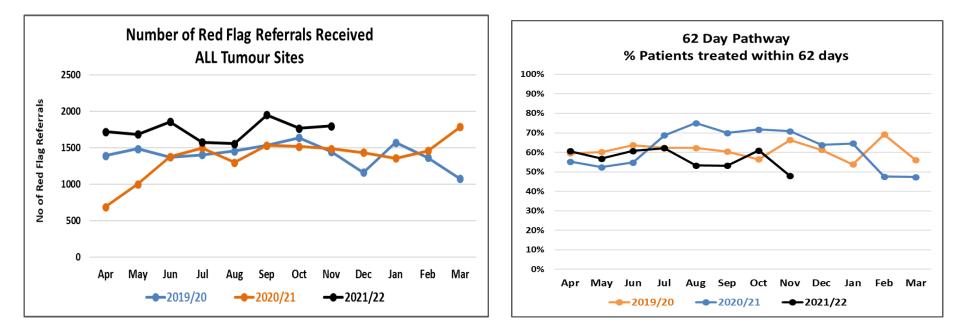

The Trust delivered 742 Echo's against a predicted 575 and 100% of the activity that was delivered during November 2019, reflecting a recovering position for this service

| <b>Endoscopy</b><br>During November 2021, the Trust delivered 840 endoscopies against a predicted 778 and delivered 99% of the level of activity that was delivered during November 2019.                                                                                                                                                                                                                    | <b>62 day Pathway</b><br>During November 2021, of the 72.0 treated, 48% received their first definitive treatment<br>within 62 days of referral and 37.5 (44 patients) waited over 62 days.                                                                                                                                                                                                                                |
|--------------------------------------------------------------------------------------------------------------------------------------------------------------------------------------------------------------------------------------------------------------------------------------------------------------------------------------------------------------------------------------------------------------|----------------------------------------------------------------------------------------------------------------------------------------------------------------------------------------------------------------------------------------------------------------------------------------------------------------------------------------------------------------------------------------------------------------------------|
| At the end of November 2021 the total endoscopy waiting list has grown to 5,155 patients, reflecting a 37% increase from April 2020. 52% of these patients are now waiting over 52 weeks compared to 6% at the end of April 2020.                                                                                                                                                                            | The 62 day pathway continues to be challenged by limited access to surgery across sites which is significantly impacting on delivery. Weekly meetings to identify and allocate surgical lists in line with the regional prioritisation framework continue but there is insufficient surgical capacity at either a local or regional level to meet the service demand.                                                      |
| Cancer Care                                                                                                                                                                                                                                                                                                                                                                                                  | Whilst the regional cancer performance remains challenging the Western Trust has                                                                                                                                                                                                                                                                                                                                           |
| The number of red flag referrals received for all suspect cancer tumour sites during November 2021 was 24% greater than that in November 2019. The increase in red flag referrals is seen across many sub-specialties in particular                                                                                                                                                                          | above average access times in October 2021 as set out below at page 7 in the regional information.                                                                                                                                                                                                                                                                                                                         |
| Upper GI, Skin, Lower GI, Head and Neck, Gynae, Lung and Urology. During November 2021, the patient activity delivered within the cancer pathways when compared to November 2019 was 73% for breast 14 day pathway, 99%                                                                                                                                                                                      | Unscheduled Care                                                                                                                                                                                                                                                                                                                                                                                                           |
| for 31 day pathway and 127% for 62 day pathway.                                                                                                                                                                                                                                                                                                                                                              | During November 2021 ED attendances across the Trust were broadly in line with November 2019 pre-pandemic levels.                                                                                                                                                                                                                                                                                                          |
| <b>14-Day Breast Pathway</b><br>During November 2021, of the 198 patients seen, 75% were seen within 14 days of referral and 50 patients waited over 14 days. However performance for 1-17 December 21 is showing as 49% seen within 14 days of referral and 96 patients waited >14 days the introduction of a Consultant triage category to include Urgents will impact on Red Flag capacity going forward. | Altnagelvin Hospital:<br>During November 2021, ED attendances were 7% below November 2019<br>attendances. 42% of patients were treated and admitted or discharged within 4 hours<br>and 785 patients waited >12 hours. The conversion of ED attendances to admission<br>was 21% of the total patients seen in ED and there was a 4% increase in Adult<br>Unscheduled admissions when compared to October 2021.             |
| 31 Day Pathway                                                                                                                                                                                                                                                                                                                                                                                               | 77% of Complex Discharges were discharged within 48 hours and 21 waited >7 days.                                                                                                                                                                                                                                                                                                                                           |
| During November 2021, of the 128 patients treated, 98% received their first definitive treatment within 31 days of a decision to treat and 2 waited over 31 days.                                                                                                                                                                                                                                            | <b>South West Acute Hospital:</b><br>During November 2021, ED attendances were 9% below November 2019<br>attendances. 52% of patients were treated and admitted or discharged within 4 hours<br>and 388 patients waited >12 hours. The conversion of ED attendances to admission<br>was 19% of the total patients seen in ED and there was a 4% decrease in Adult<br>Unscheduled admissions when compared to October 2021. |
|                                                                                                                                                                                                                                                                                                                                                                                                              | 51% of Complex Discharges were discharged within 48 hours and 14 waited >7 days, and this remains an area of concern, impacting flow.                                                                                                                                                                                                                                                                                      |