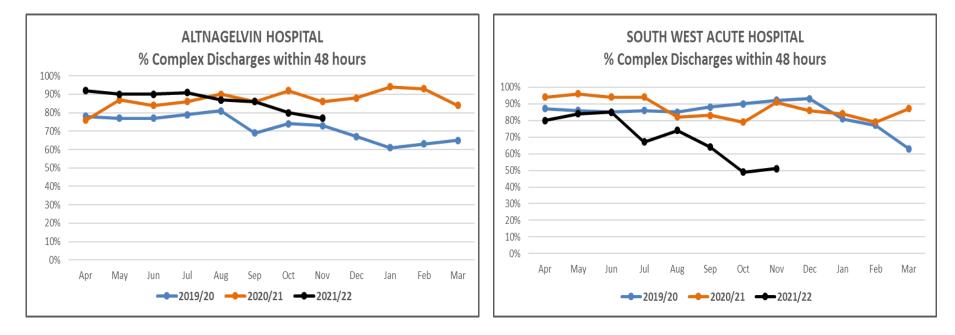

Emergency Departments attendances have decreased from the previous month by 10% in both Altnagelvin and SWAH and continues to be lower than pre-pandemic levels (Altnagelvin 7% and SWAH 9%). Performance against the 12 hour target continues to be challenging. The Full Capacity protocol was activated at SWAH on Monday 13<sup>th</sup> December 2021 and Altnagelvin Hospital on Tuesday 14<sup>th</sup> December 2021. Complex discharges less than 48 hours remain well below the 90% target with Altnagelvin at 77% and SWAH at 51%. As part of the Reset Days the Trust is actively focusing on discharges with an improvement plan developed.

The Trust delivered 742 Echo's against a predicted 575 and 100% of the activity that was delivered during November 2019, reflecting a recovering position for this service

| <b>Endoscopy</b><br>During November 2021, the Trust delivered 840 endoscopies against a predicted 778 and delivered 99% of the level of activity that was delivered during November 2019.                                                                                                                                                                                                                    | <b>62 day Pathway</b><br>During November 2021, of the 72.0 treated, 48% received their first definitive treatment<br>within 62 days of referral and 37.5 (44 patients) waited over 62 days.                                                                                                                                                                                                                                |
|--------------------------------------------------------------------------------------------------------------------------------------------------------------------------------------------------------------------------------------------------------------------------------------------------------------------------------------------------------------------------------------------------------------|----------------------------------------------------------------------------------------------------------------------------------------------------------------------------------------------------------------------------------------------------------------------------------------------------------------------------------------------------------------------------------------------------------------------------|
| At the end of November 2021 the total endoscopy waiting list has grown to 5,155 patients, reflecting a 37% increase from April 2020. 52% of these patients are now waiting over 52 weeks compared to 6% at the end of April 2020.                                                                                                                                                                            | The 62 day pathway continues to be challenged by limited access to surgery across sites which is significantly impacting on delivery. Weekly meetings to identify and allocate surgical lists in line with the regional prioritisation framework continue but there is insufficient surgical capacity at either a local or regional level to meet the service demand.                                                      |
| Cancer Care                                                                                                                                                                                                                                                                                                                                                                                                  | Whilst the regional cancer performance remains challenging the Western Trust has                                                                                                                                                                                                                                                                                                                                           |
| The number of red flag referrals received for all suspect cancer tumour sites during November 2021 was 24% greater than that in November 2019. The increase in red flag referrals is seen across many sub-specialties in particular                                                                                                                                                                          | above average access times in October 2021 as set out below at page 7 in the regional information.                                                                                                                                                                                                                                                                                                                         |
| Upper GI, Skin, Lower GI, Head and Neck, Gynae, Lung and Urology. During November 2021, the patient activity delivered within the cancer pathways when compared to November 2019 was 73% for breast 14 day pathway, 99%                                                                                                                                                                                      | Unscheduled Care                                                                                                                                                                                                                                                                                                                                                                                                           |
| for 31 day pathway and 127% for 62 day pathway.                                                                                                                                                                                                                                                                                                                                                              | During November 2021 ED attendances across the Trust were broadly in line with November 2019 pre-pandemic levels.                                                                                                                                                                                                                                                                                                          |
| <b>14-Day Breast Pathway</b><br>During November 2021, of the 198 patients seen, 75% were seen within 14 days of referral and 50 patients waited over 14 days. However performance for 1-17 December 21 is showing as 49% seen within 14 days of referral and 96 patients waited >14 days the introduction of a Consultant triage category to include Urgents will impact on Red Flag capacity going forward. | Altnagelvin Hospital:<br>During November 2021, ED attendances were 7% below November 2019<br>attendances. 42% of patients were treated and admitted or discharged within 4 hours<br>and 785 patients waited >12 hours. The conversion of ED attendances to admission<br>was 21% of the total patients seen in ED and there was a 4% increase in Adult<br>Unscheduled admissions when compared to October 2021.             |
| 31 Day Pathway                                                                                                                                                                                                                                                                                                                                                                                               | 77% of Complex Discharges were discharged within 48 hours and 21 waited >7 days.                                                                                                                                                                                                                                                                                                                                           |
| During November 2021, of the 128 patients treated, 98% received their first definitive treatment within 31 days of a decision to treat and 2 waited over 31 days.                                                                                                                                                                                                                                            | <b>South West Acute Hospital:</b><br>During November 2021, ED attendances were 9% below November 2019<br>attendances. 52% of patients were treated and admitted or discharged within 4 hours<br>and 388 patients waited >12 hours. The conversion of ED attendances to admission<br>was 19% of the total patients seen in ED and there was a 4% decrease in Adult<br>Unscheduled admissions when compared to October 2021. |
|                                                                                                                                                                                                                                                                                                                                                                                                              | 51% of Complex Discharges were discharged within 48 hours and 14 waited >7 days, and this remains an area of concern, impacting flow.                                                                                                                                                                                                                                                                                      |