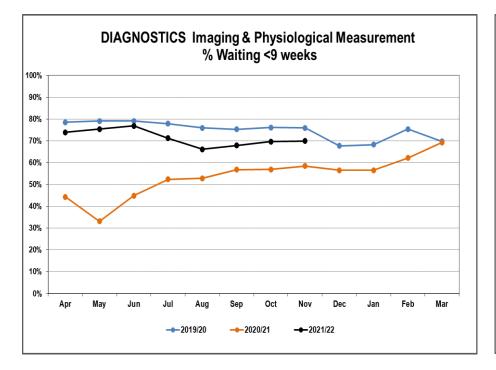

#### **Diagnostics**

During November 2021, the Trust delivered 7,697 diagnostic imaging tests for 5 modalities against a predicted 7,321 and are currently achieving 98% of the activity that was delivered during November 2019. This remains a high performing service, which reliably meets or exceeds its plans for each phase of Rebuild.