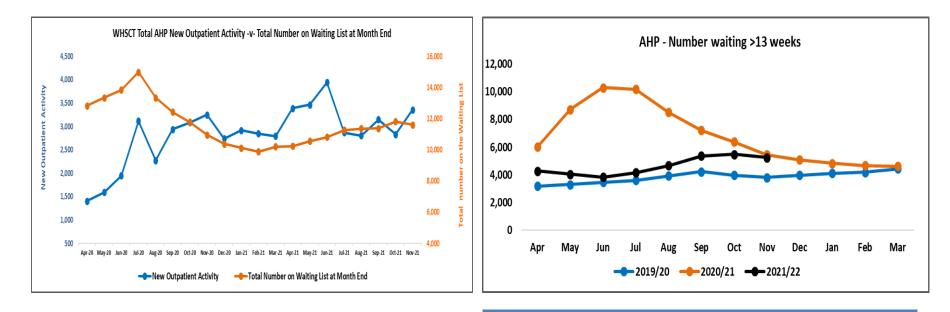

| Community Services                                                                                                                                                                                                                                                                                                                                                       | Dementia Services                                                                                                                                                                                                                                                                                                                  |
|--------------------------------------------------------------------------------------------------------------------------------------------------------------------------------------------------------------------------------------------------------------------------------------------------------------------------------------------------------------------------|------------------------------------------------------------------------------------------------------------------------------------------------------------------------------------------------------------------------------------------------------------------------------------------------------------------------------------|
| Adult Mental Health<br>At the end of November 2021, access to this service area has maintained<br>with 153 people waiting more than 9 weeks. The total number waiting has<br>decreased by 2%. The level of emergency and/or urgent priority referrals                                                                                                                    | At the end of November 2021 there were 317 people waiting more than 9 weeks, which is a decrease (3%) on the previous month. The total number waiting has also increased slightly (1%) at the end of November 2021.                                                                                                                |
| received during November 2021 has marginally reduced, 37% (36% Urgent<br>and 1% Emergency) compared to 38% (37% Urgent and 1% Emergency) in<br>October 2019. Overall total new referrals received during November 2021<br>reflects 99% of the level received in November 2019.                                                                                           | The level of urgent priority referrals received during November 2021 has increased to 21% compared to 4% in November 2019. Overall the total new referrals received during November 2021 reflects 95% of the demand level in November 2019. The Trust has delivered <b>129%</b> (60% New and 141% Review) of the level of activity |
| The Trust has delivered 110% (93% New and 113% Review) of the level of activity delivered during November 2019.                                                                                                                                                                                                                                                          | delivered during November 2019.<br>During November 2021, the Trust delivered 38 new appointments against a predicted                                                                                                                                                                                                               |
| During November 2021, the Trust delivered 509 new appointments against a predicted 436 (117%) and 4,773 review appointments against a predicted                                                                                                                                                                                                                          | 56 (68%), following validation the service has confirmed that this has increased to 79% and 519 review appointments against a predicted 363 (143%).                                                                                                                                                                                |
| 4,619 <b>(103%)</b> .                                                                                                                                                                                                                                                                                                                                                    | Additional new and review appointments have been delivered through Waiting List<br>Initiative which commenced at the end of September 2021.                                                                                                                                                                                        |
| Psychological Therapies                                                                                                                                                                                                                                                                                                                                                  | Allied Health Professional (AHP) Services                                                                                                                                                                                                                                                                                          |
| At the end of November 2021, there were 1,306 people waiting over 13 weeks; which is a 4% decrease on the previous month. The total number waiting has also decreased at the end of November 2021. Although the total number of referrals received reduced, the level of urgent priority referrals has increased to 10% compared to 45 in Noember 2019. New referrals in | At the end of November 2021, access to this service has decreased slightly with the total number waiting over 13 weeks reducing by 4% to 5,242. The total number waiting has also decreased at the end of November 2021 to 11,604 from 11,812 at the end of October 2021.                                                          |
| November 2021 reflects 45% of November 2019 demand.<br>The Trust continues to deliver activity levels in line with those pre pandemic,                                                                                                                                                                                                                                   | Overall AHP new referrals currently accepted in November 2021 remain below pre-<br>pandemic levels and reflect 86% of new referral level accepted in November 2019.                                                                                                                                                                |
| and is achieving 136% (84% New and 147% Review) of the level of activity delivered during November 2019. The service area remains impacted by workforce challenges with a number of vacant positions being recruited.                                                                                                                                                    | During November 2021, the Trust delivered 3,334 new appointments against a predicted 3,080 (108%) and 14,287 review appointments against a predicted 14,117 (101%). SALT service are currently migrating over to the PARIS system which has                                                                                        |
| During November 2021, the Trust delivered 149 new appointments against a predicted 199 <b>(75%)</b> and 1,321 review outpatients against a predicted 1,527 <b>(87%)</b> .                                                                                                                                                                                                | reduced service capacity during November 2021. The Orthoptic service capacity was impacted by a higher number of more complex patients which required a two slot appointment therefore reducing the overall capacity to see routine patients.                                                                                      |
|                                                                                                                                                                                                                                                                                                                                                                          | New referrals received during November 2021 reflects <b>118%</b> of the level in November 2019. Of the total referrals received in November 2021, 51% were Emergency/Urgent priority compared to 28% in November 2019.                                                                                                             |