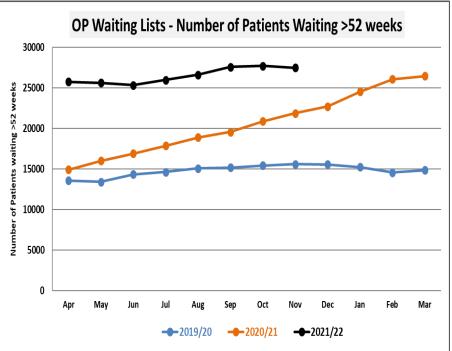

Endoscopy Services continued to be a high risk area as identified in the Corporate Risk Register. Lack of endoscopy capacity in the Trust has resulted in breaching of the two week red flag 9 week urgent and routine wait and surveillance targets for endoscopy. A meeting will be held with the Commissioner in January 2022 and will agree the gap and explore a longer term solution. It has been agreed that the Regional Endoscopy Service at Lagan Valley Hospital will provide two sessions per week per Trust 5 days per week.

The Trust delivered 742 Echo's against a predicted 575 and 100% of the activity that was delivered during November 2019, reflecting a recovering position for this service

| <b>Endoscopy</b><br>During November 2021, the Trust delivered 840 endoscopies against a predicted 778 and delivered 99% of the level of activity that was delivered during November 2019.                                                                                                                                                                                                                    | <b>62 day Pathway</b><br>During November 2021, of the 72.0 treated, 48% received their first definitive treatment<br>within 62 days of referral and 37.5 (44 patients) waited over 62 days.                                                                                                                                                                                                                                |
|--------------------------------------------------------------------------------------------------------------------------------------------------------------------------------------------------------------------------------------------------------------------------------------------------------------------------------------------------------------------------------------------------------------|----------------------------------------------------------------------------------------------------------------------------------------------------------------------------------------------------------------------------------------------------------------------------------------------------------------------------------------------------------------------------------------------------------------------------|
| At the end of November 2021 the total endoscopy waiting list has grown to 5,155 patients, reflecting a 37% increase from April 2020. 52% of these patients are now waiting over 52 weeks compared to 6% at the end of April 2020.                                                                                                                                                                            | The 62 day pathway continues to be challenged by limited access to surgery across sites which is significantly impacting on delivery. Weekly meetings to identify and allocate surgical lists in line with the regional prioritisation framework continue but there is insufficient surgical capacity at either a local or regional level to meet the service demand.                                                      |
| Cancer Care                                                                                                                                                                                                                                                                                                                                                                                                  | Whilst the regional cancer performance remains challenging the Western Trust has                                                                                                                                                                                                                                                                                                                                           |
| The number of red flag referrals received for all suspect cancer tumour sites during November 2021 was 24% greater than that in November 2019. The increase in red flag referrals is seen across many sub-specialties in particular                                                                                                                                                                          | above average access times in October 2021 as set out below at page 7 in the regional information.                                                                                                                                                                                                                                                                                                                         |
| Upper GI, Skin, Lower GI, Head and Neck, Gynae, Lung and Urology. During November 2021, the patient activity delivered within the cancer pathways when compared to November 2019 was 73% for breast 14 day pathway, 99%                                                                                                                                                                                      | Unscheduled Care                                                                                                                                                                                                                                                                                                                                                                                                           |
| for 31 day pathway and 127% for 62 day pathway.                                                                                                                                                                                                                                                                                                                                                              | During November 2021 ED attendances across the Trust were broadly in line with November 2019 pre-pandemic levels.                                                                                                                                                                                                                                                                                                          |
| <b>14-Day Breast Pathway</b><br>During November 2021, of the 198 patients seen, 75% were seen within 14 days of referral and 50 patients waited over 14 days. However performance for 1-17 December 21 is showing as 49% seen within 14 days of referral and 96 patients waited >14 days the introduction of a Consultant triage category to include Urgents will impact on Red Flag capacity going forward. | Altnagelvin Hospital:<br>During November 2021, ED attendances were 7% below November 2019<br>attendances. 42% of patients were treated and admitted or discharged within 4 hours<br>and 785 patients waited >12 hours. The conversion of ED attendances to admission<br>was 21% of the total patients seen in ED and there was a 4% increase in Adult<br>Unscheduled admissions when compared to October 2021.             |
| 31 Day Pathway                                                                                                                                                                                                                                                                                                                                                                                               | 77% of Complex Discharges were discharged within 48 hours and 21 waited >7 days.                                                                                                                                                                                                                                                                                                                                           |
| During November 2021, of the 128 patients treated, 98% received their first definitive treatment within 31 days of a decision to treat and 2 waited over 31 days.                                                                                                                                                                                                                                            | <b>South West Acute Hospital:</b><br>During November 2021, ED attendances were 9% below November 2019<br>attendances. 52% of patients were treated and admitted or discharged within 4 hours<br>and 388 patients waited >12 hours. The conversion of ED attendances to admission<br>was 19% of the total patients seen in ED and there was a 4% decrease in Adult<br>Unscheduled admissions when compared to October 2021. |
|                                                                                                                                                                                                                                                                                                                                                                                                              | 51% of Complex Discharges were discharged within 48 hours and 14 waited >7 days, and this remains an area of concern, impacting flow.                                                                                                                                                                                                                                                                                      |