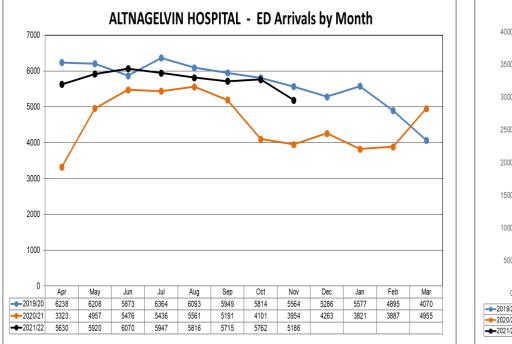

Emergency Departments attendances have decreased from the previous month by 10% in both Altnagelvin and SWAH and continues to be lower than pre-pandemic levels (Altnagelvin 7% and SWAH 9%). Performance against the 12 hour target continues to be challenging. The Full Capacity protocol was activated at SWAH on Monday 13<sup>th</sup> December 2021 and Altnagelvin Hospital on Tuesday 14<sup>th</sup> December 2021. Complex discharges less than 48 hours remain well below the 90% target with Altnagelvin at 77% and SWAH at 51%. As part of the Reset Days the Trust is actively focusing on discharges with an improvement plan developed.

The Trust delivered 742 Echo's against a predicted 575 and 100% of the activity that was delivered during November 2019, reflecting a recovering position for this service

| <b>Endoscopy</b><br>During November 2021, the Trust delivered 840 endoscopies against a predicted 778 and delivered 99% of the level of activity that was delivered during November 2019.                                                                                                                                                                                                                    | <b>62 day Pathway</b><br>During November 2021, of the 72.0 treated, 48% received their first definitive treatment<br>within 62 days of referral and 37.5 (44 patients) waited over 62 days.                                                                                                                                                                                                                                |
|--------------------------------------------------------------------------------------------------------------------------------------------------------------------------------------------------------------------------------------------------------------------------------------------------------------------------------------------------------------------------------------------------------------|----------------------------------------------------------------------------------------------------------------------------------------------------------------------------------------------------------------------------------------------------------------------------------------------------------------------------------------------------------------------------------------------------------------------------|
| At the end of November 2021 the total endoscopy waiting list has grown to 5,155 patients, reflecting a 37% increase from April 2020. 52% of these patients are now waiting over 52 weeks compared to 6% at the end of April 2020.                                                                                                                                                                            | The 62 day pathway continues to be challenged by limited access to surgery across sites which is significantly impacting on delivery. Weekly meetings to identify and allocate surgical lists in line with the regional prioritisation framework continue but there is insufficient surgical capacity at either a local or regional level to meet the service demand.                                                      |
| Cancer Care                                                                                                                                                                                                                                                                                                                                                                                                  | Whilst the regional cancer performance remains challenging the Western Trust has                                                                                                                                                                                                                                                                                                                                           |
| The number of red flag referrals received for all suspect cancer tumour sites during November 2021 was 24% greater than that in November 2019. The increase in red flag referrals is seen across many sub-specialties in particular                                                                                                                                                                          | above average access times in October 2021 as set out below at page 7 in the regional information.                                                                                                                                                                                                                                                                                                                         |
| Upper GI, Skin, Lower GI, Head and Neck, Gynae, Lung and Urology. During November 2021, the patient activity delivered within the cancer pathways when compared to November 2019 was 73% for breast 14 day pathway, 99%                                                                                                                                                                                      | Unscheduled Care                                                                                                                                                                                                                                                                                                                                                                                                           |
| for 31 day pathway and 127% for 62 day pathway.                                                                                                                                                                                                                                                                                                                                                              | During November 2021 ED attendances across the Trust were broadly in line with November 2019 pre-pandemic levels.                                                                                                                                                                                                                                                                                                          |
| <b>14-Day Breast Pathway</b><br>During November 2021, of the 198 patients seen, 75% were seen within 14 days of referral and 50 patients waited over 14 days. However performance for 1-17 December 21 is showing as 49% seen within 14 days of referral and 96 patients waited >14 days the introduction of a Consultant triage category to include Urgents will impact on Red Flag capacity going forward. | Altnagelvin Hospital:<br>During November 2021, ED attendances were 7% below November 2019<br>attendances. 42% of patients were treated and admitted or discharged within 4 hours<br>and 785 patients waited >12 hours. The conversion of ED attendances to admission<br>was 21% of the total patients seen in ED and there was a 4% increase in Adult<br>Unscheduled admissions when compared to October 2021.             |
| 31 Day Pathway                                                                                                                                                                                                                                                                                                                                                                                               | 77% of Complex Discharges were discharged within 48 hours and 21 waited >7 days.                                                                                                                                                                                                                                                                                                                                           |
| During November 2021, of the 128 patients treated, 98% received their first definitive treatment within 31 days of a decision to treat and 2 waited over 31 days.                                                                                                                                                                                                                                            | <b>South West Acute Hospital:</b><br>During November 2021, ED attendances were 9% below November 2019<br>attendances. 52% of patients were treated and admitted or discharged within 4 hours<br>and 388 patients waited >12 hours. The conversion of ED attendances to admission<br>was 19% of the total patients seen in ED and there was a 4% decrease in Adult<br>Unscheduled admissions when compared to October 2021. |
|                                                                                                                                                                                                                                                                                                                                                                                                              | 51% of Complex Discharges were discharged within 48 hours and 14 waited >7 days, and this remains an area of concern, impacting flow.                                                                                                                                                                                                                                                                                      |