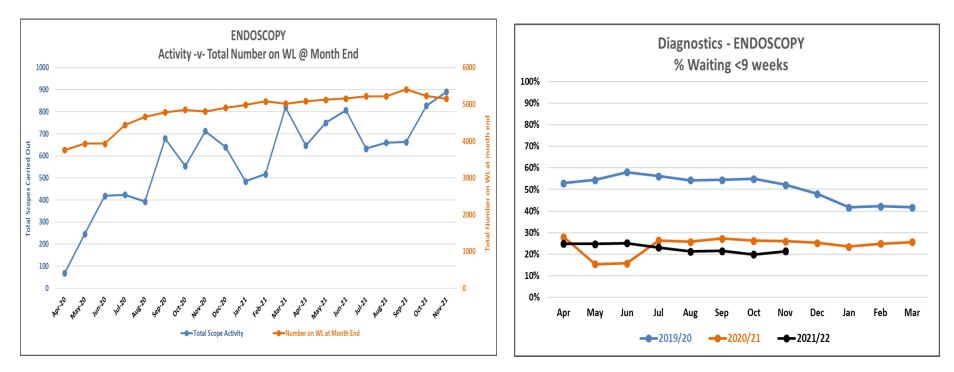

Endoscopy Services continued to be a high risk area as identified in the Corporate Risk Register. Lack of endoscopy capacity in the Trust has resulted in breaching of the two week red flag 9 week urgent and routine wait and surveillance targets for endoscopy. A meeting will be held with the Commissioner in January 2022 and will agree the gap and explore a longer term solution. It has been agreed that the Regional Endoscopy Service at Lagan Valley Hospital will provide two sessions per week per Trust 5 days per week.

The Trust delivered 742 Echo's against a predicted 575 and 100% of the activity that was delivered during November 2019, reflecting a recovering position for this service

| <b>Endoscopy</b><br>During November 2021, the Trust delivered 840 endoscopies against a predicted 778 and delivered 99% of the level of activity that was delivered during November 2019.                                                                                                                                                                                                                    | <b>62 day Pathway</b><br>During November 2021, of the 72.0 treated, 48% received their first definitive treatment<br>within 62 days of referral and 37.5 (44 patients) waited over 62 days.                                                                                                                                                                                                                                |
|--------------------------------------------------------------------------------------------------------------------------------------------------------------------------------------------------------------------------------------------------------------------------------------------------------------------------------------------------------------------------------------------------------------|----------------------------------------------------------------------------------------------------------------------------------------------------------------------------------------------------------------------------------------------------------------------------------------------------------------------------------------------------------------------------------------------------------------------------|
| At the end of November 2021 the total endoscopy waiting list has grown to 5,155 patients, reflecting a 37% increase from April 2020. 52% of these patients are now waiting over 52 weeks compared to 6% at the end of April 2020.                                                                                                                                                                            | The 62 day pathway continues to be challenged by limited access to surgery across sites which is significantly impacting on delivery. Weekly meetings to identify and allocate surgical lists in line with the regional prioritisation framework continue but there is insufficient surgical capacity at either a local or regional level to meet the service demand.                                                      |
| Cancer Care                                                                                                                                                                                                                                                                                                                                                                                                  | Whilst the regional cancer performance remains challenging the Western Trust has                                                                                                                                                                                                                                                                                                                                           |
| The number of red flag referrals received for all suspect cancer tumour sites during November 2021 was 24% greater than that in November 2019. The increase in red flag referrals is seen across many sub-specialties in particular                                                                                                                                                                          | above average access times in October 2021 as set out below at page 7 in the regional information.                                                                                                                                                                                                                                                                                                                         |
| Upper GI, Skin, Lower GI, Head and Neck, Gynae, Lung and Urology. During November 2021, the patient activity delivered within the cancer pathways when compared to November 2019 was 73% for breast 14 day pathway, 99%                                                                                                                                                                                      | Unscheduled Care                                                                                                                                                                                                                                                                                                                                                                                                           |
| for 31 day pathway and 127% for 62 day pathway.                                                                                                                                                                                                                                                                                                                                                              | During November 2021 ED attendances across the Trust were broadly in line with November 2019 pre-pandemic levels.                                                                                                                                                                                                                                                                                                          |
| <b>14-Day Breast Pathway</b><br>During November 2021, of the 198 patients seen, 75% were seen within 14 days of referral and 50 patients waited over 14 days. However performance for 1-17 December 21 is showing as 49% seen within 14 days of referral and 96 patients waited >14 days the introduction of a Consultant triage category to include Urgents will impact on Red Flag capacity going forward. | Altnagelvin Hospital:<br>During November 2021, ED attendances were 7% below November 2019<br>attendances. 42% of patients were treated and admitted or discharged within 4 hours<br>and 785 patients waited >12 hours. The conversion of ED attendances to admission<br>was 21% of the total patients seen in ED and there was a 4% increase in Adult<br>Unscheduled admissions when compared to October 2021.             |
| 31 Day Pathway                                                                                                                                                                                                                                                                                                                                                                                               | 77% of Complex Discharges were discharged within 48 hours and 21 waited >7 days.                                                                                                                                                                                                                                                                                                                                           |
| During November 2021, of the 128 patients treated, 98% received their first definitive treatment within 31 days of a decision to treat and 2 waited over 31 days.                                                                                                                                                                                                                                            | <b>South West Acute Hospital:</b><br>During November 2021, ED attendances were 9% below November 2019<br>attendances. 52% of patients were treated and admitted or discharged within 4 hours<br>and 388 patients waited >12 hours. The conversion of ED attendances to admission<br>was 19% of the total patients seen in ED and there was a 4% decrease in Adult<br>Unscheduled admissions when compared to October 2021. |
|                                                                                                                                                                                                                                                                                                                                                                                                              | 51% of Complex Discharges were discharged within 48 hours and 14 waited >7 days, and this remains an area of concern, impacting flow.                                                                                                                                                                                                                                                                                      |