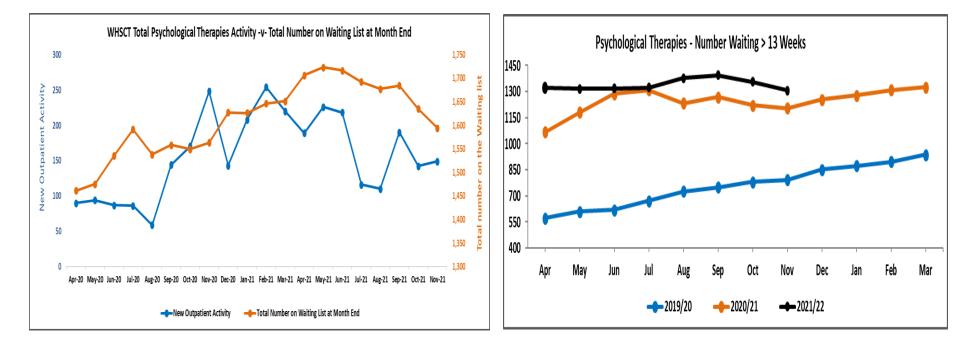

| Community Services                                                                                                                                                                                                                                                                                                                                                       | Dementia Services                                                                                                                                                                                                                                                                                                                  |
|--------------------------------------------------------------------------------------------------------------------------------------------------------------------------------------------------------------------------------------------------------------------------------------------------------------------------------------------------------------------------|------------------------------------------------------------------------------------------------------------------------------------------------------------------------------------------------------------------------------------------------------------------------------------------------------------------------------------|
| Adult Mental Health<br>At the end of November 2021, access to this service area has maintained<br>with 153 people waiting more than 9 weeks. The total number waiting has<br>decreased by 2%. The level of emergency and/or urgent priority referrals                                                                                                                    | At the end of November 2021 there were 317 people waiting more than 9 weeks, which is a decrease (3%) on the previous month. The total number waiting has also increased slightly (1%) at the end of November 2021.                                                                                                                |
| received during November 2021 has marginally reduced, 37% (36% Urgent<br>and 1% Emergency) compared to 38% (37% Urgent and 1% Emergency) in<br>October 2019. Overall total new referrals received during November 2021<br>reflects 99% of the level received in November 2019.                                                                                           | The level of urgent priority referrals received during November 2021 has increased to 21% compared to 4% in November 2019. Overall the total new referrals received during November 2021 reflects 95% of the demand level in November 2019. The Trust has delivered <b>129%</b> (60% New and 141% Review) of the level of activity |
| The Trust has delivered 110% (93% New and 113% Review) of the level of activity delivered during November 2019.                                                                                                                                                                                                                                                          | delivered during November 2019.<br>During November 2021, the Trust delivered 38 new appointments against a predicted                                                                                                                                                                                                               |
| During November 2021, the Trust delivered 509 new appointments against a predicted 436 (117%) and 4,773 review appointments against a predicted                                                                                                                                                                                                                          | 56 (68%), following validation the service has confirmed that this has increased to 79% and 519 review appointments against a predicted 363 (143%).                                                                                                                                                                                |
| 4,619 <b>(103%)</b> .                                                                                                                                                                                                                                                                                                                                                    | Additional new and review appointments have been delivered through Waiting List<br>Initiative which commenced at the end of September 2021.                                                                                                                                                                                        |
| Psychological Therapies                                                                                                                                                                                                                                                                                                                                                  | Allied Health Professional (AHP) Services                                                                                                                                                                                                                                                                                          |
| At the end of November 2021, there were 1,306 people waiting over 13 weeks; which is a 4% decrease on the previous month. The total number waiting has also decreased at the end of November 2021. Although the total number of referrals received reduced, the level of urgent priority referrals has increased to 10% compared to 45 in Noember 2019. New referrals in | At the end of November 2021, access to this service has decreased slightly with the total number waiting over 13 weeks reducing by 4% to 5,242. The total number waiting has also decreased at the end of November 2021 to 11,604 from 11,812 at the end of October 2021.                                                          |
| November 2021 reflects 45% of November 2019 demand.<br>The Trust continues to deliver activity levels in line with those pre pandemic,                                                                                                                                                                                                                                   | Overall AHP new referrals currently accepted in November 2021 remain below pre-<br>pandemic levels and reflect 86% of new referral level accepted in November 2019.                                                                                                                                                                |
| and is achieving 136% (84% New and 147% Review) of the level of activity delivered during November 2019. The service area remains impacted by workforce challenges with a number of vacant positions being recruited.                                                                                                                                                    | During November 2021, the Trust delivered 3,334 new appointments against a predicted 3,080 (108%) and 14,287 review appointments against a predicted 14,117 (101%). SALT service are currently migrating over to the PARIS system which has                                                                                        |
| During November 2021, the Trust delivered 149 new appointments against a predicted 199 <b>(75%)</b> and 1,321 review outpatients against a predicted 1,527 <b>(87%)</b> .                                                                                                                                                                                                | reduced service capacity during November 2021. The Orthoptic service capacity was impacted by a higher number of more complex patients which required a two slot appointment therefore reducing the overall capacity to see routine patients.                                                                                      |
|                                                                                                                                                                                                                                                                                                                                                                          | New referrals received during November 2021 reflects <b>118%</b> of the level in November 2019. Of the total referrals received in November 2021, 51% were Emergency/Urgent priority compared to 28% in November 2019.                                                                                                             |

#### Regional Information on Trust Performance – October 2021

|                                                |                                                                       |          | Trust    |          |          |          |                      |  |  |
|------------------------------------------------|-----------------------------------------------------------------------|----------|----------|----------|----------|----------|----------------------|--|--|
| S                                              | Service Area                                                          |          |          |          | Southern | Western  | Regional<br>Position |  |  |
| Emergency Department                           | % seen within 4 hours                                                 | 48%      | 60%      | 61%      | 55%      | 55%      | 55%                  |  |  |
| Emergency Department                           | (number waited >12 hours)                                             | (2,051)  | (1,250)  | (1,395)  | (1,537)  | (1,220)  | (7,453)              |  |  |
| Outpatients                                    | % waiting <9 weeks                                                    | 18%      | 17%      | 14%      | 15%      | 18%      | 16%                  |  |  |
| Outpatients                                    | (number waiting >9 weeks)                                             | (89,517) | (48,635) | (66,359) | (52,784) | (42,649) | (299,944)            |  |  |
| Inpatient /                                    | % waiting <13 weeks                                                   | 15%      | 20%      | 26%      | 18%      | 19%      | 18%                  |  |  |
| Day Case                                       | (number waiting >13 weeks)                                            | (38,461) | (11,154) | (9,297)  | (17,718) | (19,458) | (96,088)             |  |  |
| Diamanting                                     | % waiting <9 weeks                                                    | 47%      | 58%      | 66%      | 36%      | 70%      | 51%                  |  |  |
| Diagnostics                                    | (number waiting >9 weeks)                                             | (16,009) | (11,495) | (5,594)  | (21,473) | (3,620)  | (58,191)             |  |  |
| Cancer<br>14 days                              | % Urgent breast cancer referrals seen within 14 days                  | 100%     | 15%      | 16%      | 41%      | 60%      | 50%                  |  |  |
| Cancer<br>31 days                              | % patients diagnosed beginning<br>treatment within 31 days            | 87%      | 76%      | 95%      | 88%      | 100%     | 90%                  |  |  |
| Cancer<br>62 days                              | % patients with urgent referral beginning<br>treatment within 62 days | 37%      | 52%      | 29%      | 47%      | 63%      | 45%                  |  |  |
| Child and Adolescent<br>Mental Health Services | Number waiting >9 weeks                                               | 175      | 308      |          | 8        | 387      | 878                  |  |  |
| Adult Mental Health<br>Services                | Number waiting >9 weeks                                               | 160      | 3        | 8        | 623      | 153      | 947                  |  |  |
| Dementia Services                              | Number waiting >9 weeks                                               | 32       | 301      | 690      | 137      | 325      | 1,485                |  |  |
| Psychological Therapy<br>Services              | Number waiting >13 weeks                                              | 1,257    | 173      | 1,000    | 385      | 1,355    | 4,170                |  |  |
| Allied Health Professionals                    | Number waiting >13 weeks                                              | 8,819    | 9,084    | 3,754    | 13,287   | 5,486    | 40,430               |  |  |