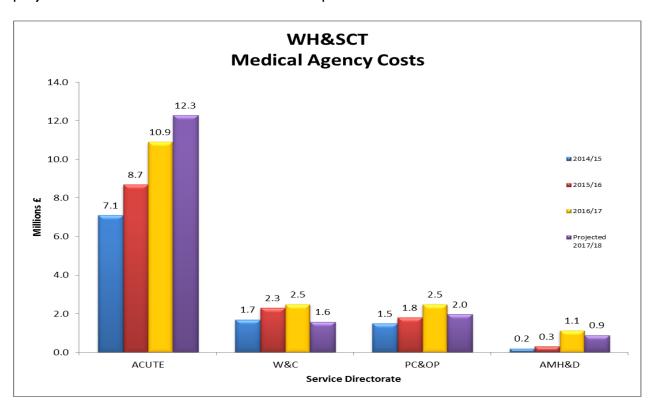

The cumulative agency expenditure of £20.4m includes £12.6m on medical agency staff representing 61% of the total expenditure on agency staff. The graph below outlines the medical agency expenditure by Directorate for the last three years and includes a projection for 2017/18 based on Month 9 expenditure.