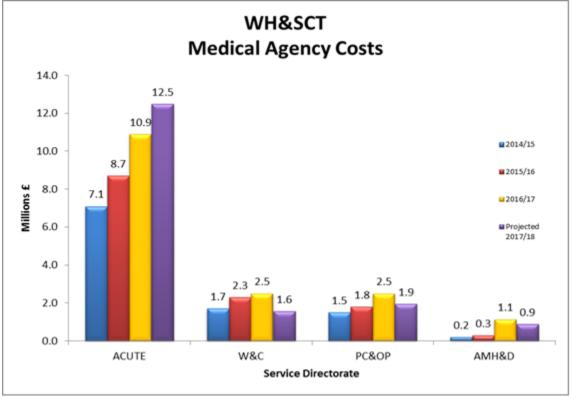

#### Table 4 – Agency/Bank/Overtime Costs by Directorate

The cumulative agency expenditure of £25.5m includes £15.5m on medical agency staff representing 61% of the total expenditure on agency staff. The graph below outlines the medical agency expenditure by Directorate for the last three years and includes a projection for 2017/18 based on Month 11 expenditure. The Acute Directorate is experiencing an increase in expenditure due to cover for vacancies in Altnagelvin - Emergency Department and SWAH - General Specialist Medicine.