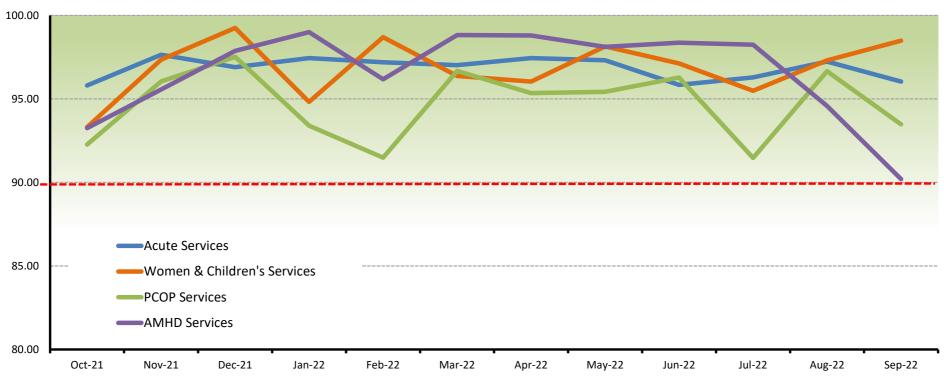

ce: | 84%                                                       |
| Managerial:                    |                                                           |
| Scores less than 75%:          | ALT-Cath Lab 1&2 (C=70%)                                  |
|                                | Rapid Response Fermanagh (O=74%)                          |
|                                | Rathmore Belleek HC (O=71%)                               |
|                                | Dromore Day Centre (O=72%)                                |
| Compliance:                    | 21%                                                       |

## **Directorates' Bi-Monthly Environmental Cleanliness Audits Average Scores**



## **Directorates' Quarterly Environmental Cleanliness Audits Average Scores**



## **Directorates' 6-Monthly Environmental Cleanliness Audits Average Scores**