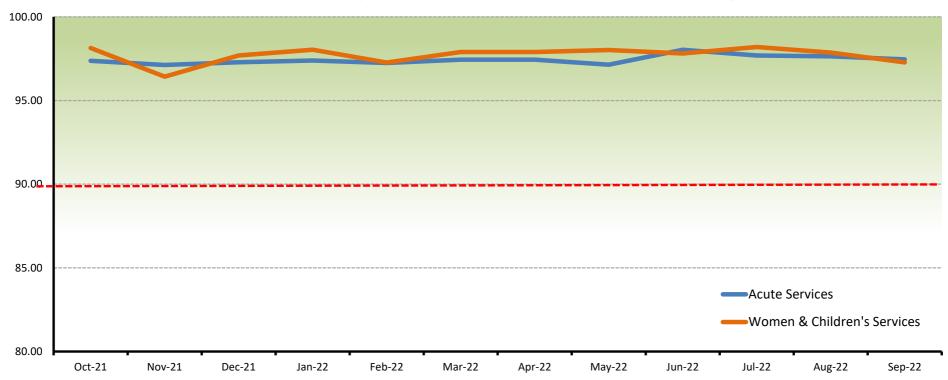

---------------------------------------------------|
| End of the 6-month compliance: | 84%                                                       |
| Managerial:                    |                                                           |
| Scores less than 75%:          | ALT-Cath Lab 1&2 (C=70%)                                  |
|                                | Rapid Response Fermanagh (O=74%)                          |
|                                | Rathmore Belleek HC (O=71%)                               |
|                                | Dromore Day Centre (O=72%)                                |
| Compliance:                    | 21%                                                       |

## **Directorates' Bi-Monthly Environmental Cleanliness Audits Average Scores**



## **Directorates' Quarterly Environmental Cleanliness Audits Average Scores**



## **Directorates' 6-Monthly Environmental Cleanliness Audits Average Scores**