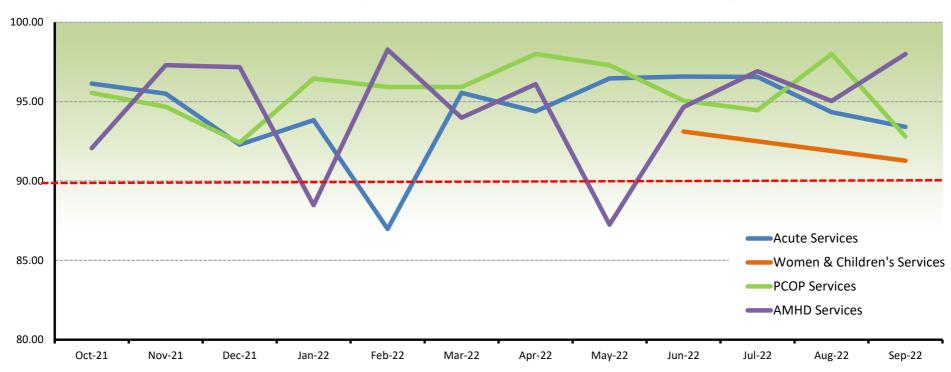

|                                                           |
| Scores less than 75%:          | ALT-Cath Lab 1&2 (C=70%)                                  |
|                                | Rapid Response Fermanagh (O=74%)                          |
|                                | Rathmore Belleek HC (O=71%)                               |
|                                | Dromore Day Centre (O=72%)                                |
| Compliance:                    | 21%                                                       |

## **Directorates' Bi-Monthly Environmental Cleanliness Audits Average Scores**



## **Directorates' Quarterly Environmental Cleanliness Audits Average Scores**



## **Directorates' 6-Monthly Environmental Cleanliness Audits Average Scores**