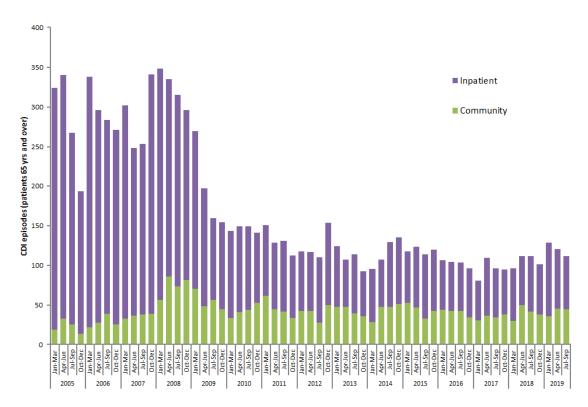

# Surveillance of C. difficile infection (CDI)

Figure 1: Total CDI episodes, <u>inpatient and community</u>, in Northern Ireland, by quarter (patients ≥ 65 years), between 2005 and 2019

Figure 2a: Total CDI <u>inpatient</u> episodes in Northern Ireland, by quarter (patients ≥ 65 years), between 2005 and 2019