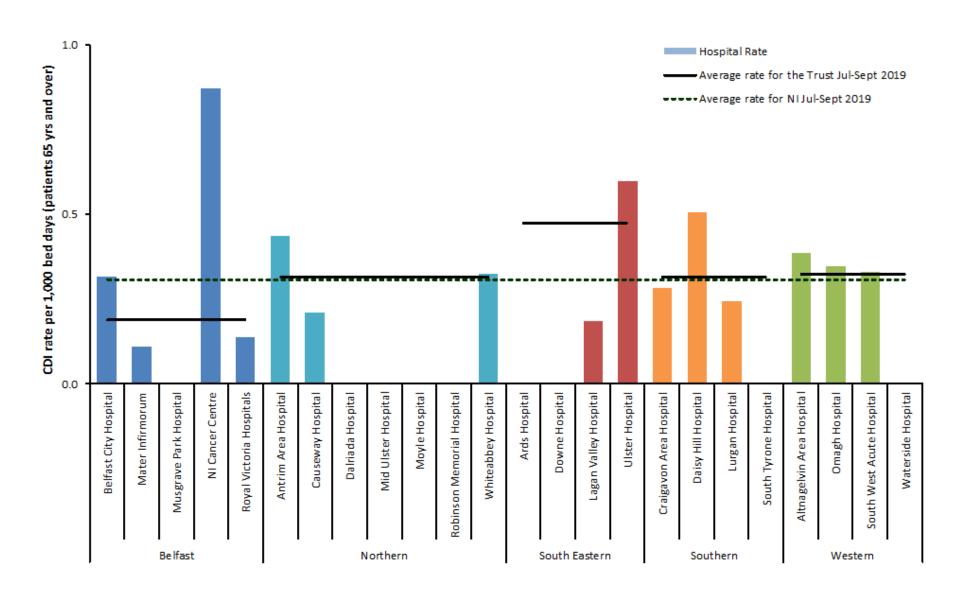

Figure 5: *C. difficile* rates during July - September 2019 - <u>Inpatients aged 65 years and over</u>, by hospital, including HSCT rates and average rate for Northern Ireland (see appendix A, Table 4)