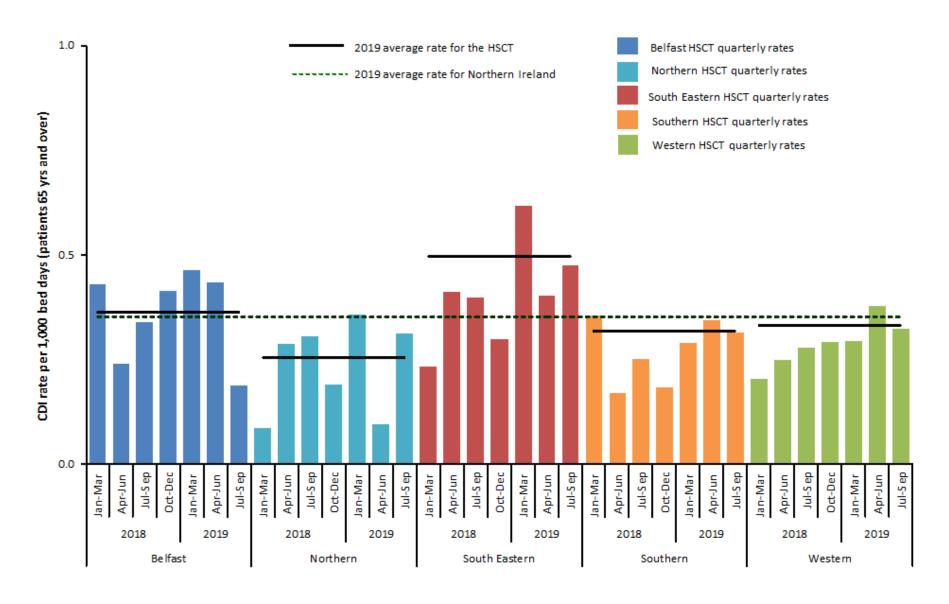

<sup>\*</sup> Community specimens include those taken from Accident and Emergency, Outpatients, GPs, Hospice, Care Homes, Hospital Care at Home and Psychiatric facilities.

Figure 4: Quarterly rates of *C. difficile* among <u>inpatients aged 65 years and over</u>, by HSCT, January 2018 – September 2019, compared with annual Northern Ireland and HSCT rates for 2019