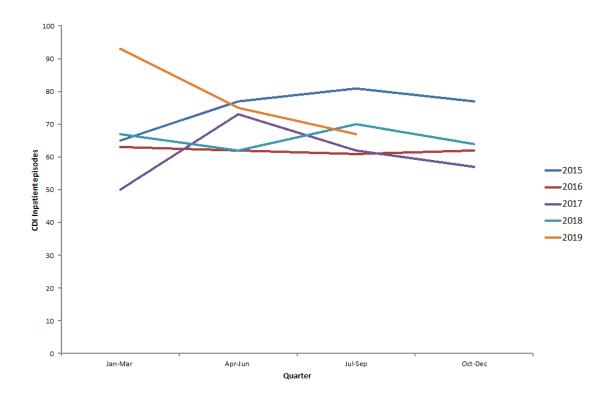

Figure 2b: Total CDI <u>inpatient</u> episodes in Northern Ireland, by quarter (patients ≥ 65 years), between 2015 and 2019