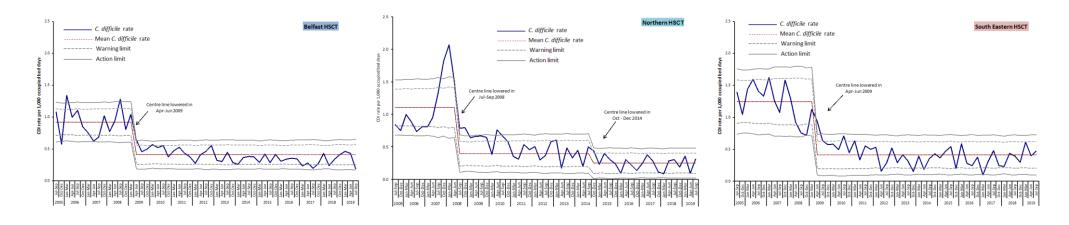

#### **Statistical process control (SPC) charts**

 SPC charts allow a distinction to be made between natural variation and 'special cause variation', where something unusual may be occurring. Trends in CDI rates since July 2005 are shown for each HSCT in appendix B.

Appendix B

Trends in *C. difficile* rates in <u>inpatients aged 65 years and over</u>, by HSCT and quarter, 2005 – 2019