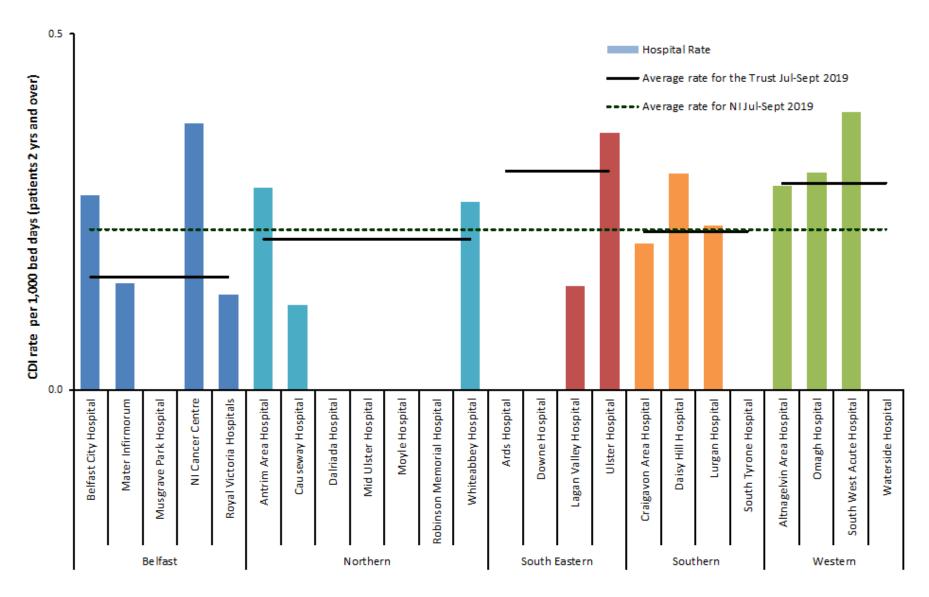

Figure 6: *C. difficile* rates July - September 2019 - <u>Inpatients aged two years and over</u>, by hospital, including HSCT rates and average rate for Northern Ireland (see appendix A, Table 5)