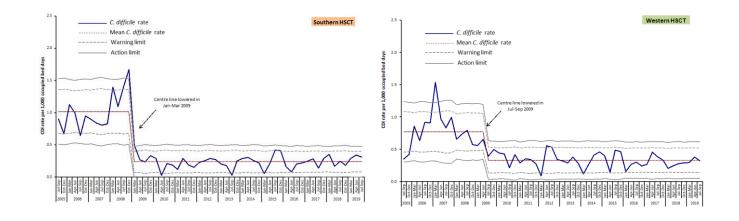

#### **Statistical process control (SPC) charts**

 SPC charts allow a distinction to be made between natural variation and 'special cause variation', where something unusual may be occurring. Trends in CDI rates since July 2005 are shown for each HSCT in appendix B.

Figure 3: Statistical process control chart for quarterly *C. difficile* rates among <u>inpatients</u> in Northern Ireland aged 65 years and over (for HSCT level, see appendix B)

Appendix B

Trends in *C. difficile* rates in <u>inpatients aged 65 years and over</u>, by HSCT and quarter, 2005 – 2019