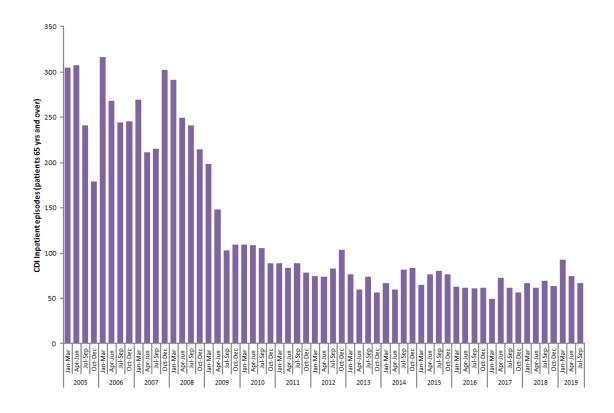

# Surveillance of C. difficile infection (CDI)

Figure 1: Total CDI episodes, <u>inpatient and community</u>, in Northern Ireland, by quarter (patients ≥ 65 years), between 2005 and 2019

Figure 2a: Total CDI <u>inpatient</u> episodes in Northern Ireland, by quarter (patients ≥ 65 years), between 2005 and 2019