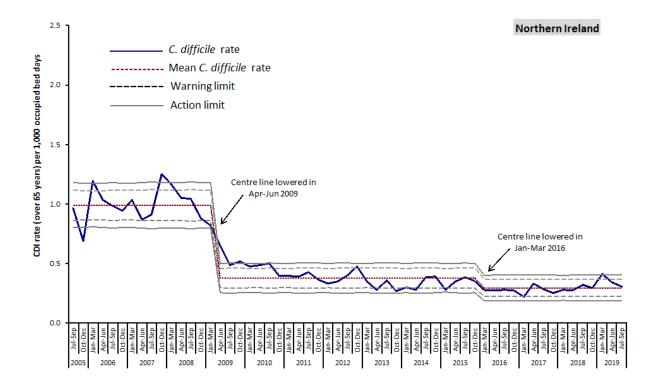

#### **Statistical process control (SPC) charts**

 SPC charts allow a distinction to be made between natural variation and 'special cause variation', where something unusual may be occurring. Trends in CDI rates since July 2005 are shown for each HSCT in appendix B.

Figure 3: Statistical process control chart for quarterly *C. difficile* rates among <u>inpatients</u> in Northern Ireland aged 65 years and over (for HSCT level, see appendix B)