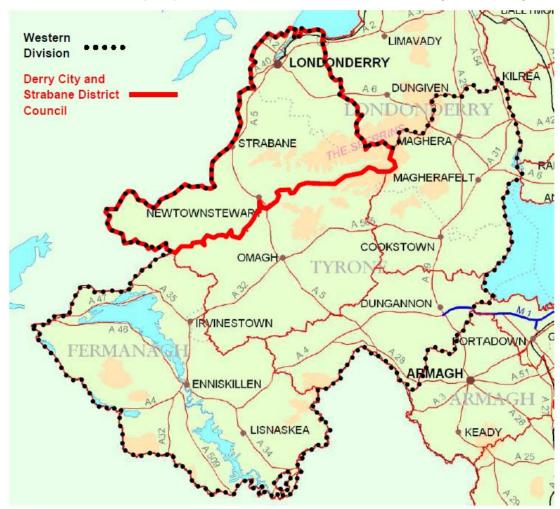

As indicated on page 5 of this report Western Division covers the three Council areas of Derry City and Strabane, Fermanagh & Omagh and Mid Ulster. It is one of four divisions, each of which manages the road network, commission new works, and is the contact point for road users and public representatives.

## **Western Division**

Western Division is one of four Client Divisions within TransportNI. It spans the local Council areas of Derry City and Strabane, Mid-Ulster and Fermanagh and Omagh

In Western Division we are responsible for approximately 9712km of public road together with 2816 bridges, and 64,147 street lights, 124 controlled crossings (Pelican/Puffin/Toucan & Zebra type), 117 traffic signalised junctions. We carry out functions under the headings:-