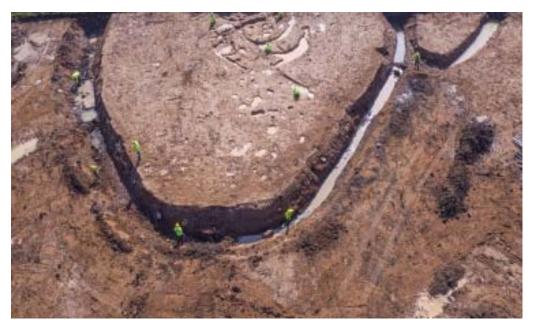

The Department, in consultation with NIEA Historical Environment Division, has implemented a significant Archaeological Investigation Strategy to determine the sterility of the site prior to the commencement of any major earthworks. The investigation has recovered a number of important artefacts which will form the basis of a further NIEA publication. The investigations supplement the understanding of the cultural heritage and history of this area. Works on the Randalstown to Toome section of the scheme are progressing, with fencing to secure the site perimeter substantially complete. A significant number of culverts and watercourse diversions have also been completed in readiness for Earthworks this summer. On the Toome to Castledawson Section of the scheme some culvert works and site enabling works are now complete, with Earthworks on the Castledawson to Moyola section to advance through this summer.

Archaeology Site – Enclosure in Artresnahan townland

Visit https://www.infrastructure-ni.gov.uk/topics/road-improvements/a6-randalstown-castledawson-dualling-scheme to find out more about the scheme.