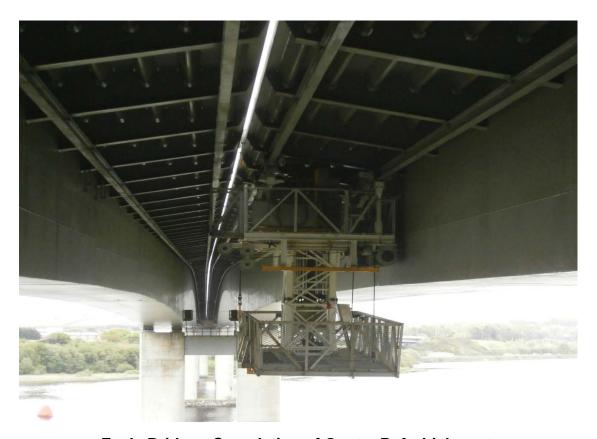

--------------------------------------------------|----------------------------------|
| C577    | Southway                                                | 244                              |
| A515    | Foyle Bridge Centre<br>Reservation, Madams Bank<br>Road | 12                               |
| A515    | Madams Bank Road                                        | 350                              |
| A2      | Caw Road                                                | 64                               |

#### 3.2.2 STRUCTURES - PLANNED WORKS 2017/18

Subject to available funding during 2017-2018 Bridge Management Section intends to carry out work to structures in the Derry City and Strabane District Council area representing an investment of approximately £157K in the local infrastructure.



**Foyle Bridge - Completion of Gantry Refurbishment** 

| Bridge No/   | Bridge Name, Location | Description of       |
|--------------|-----------------------|----------------------|
| Road No      |                       | proposed work.       |
| 30800 / A515 | Foyle Bridge,         | Completion of gantry |
|              | Madams Bank Road,     | refurbishment        |

| Bridge No/<br>Road No | Bridge Name, Location                      | Description of proposed work.                                     |
|-----------------------|--------------------------------------------|-------------------------------------------------------------------|
| 60016 / C680          | Crew bridge, Crew Road,<br>Ardstraw        | Scour protection measures, masonry repairs and vegetation Removal |
| 60