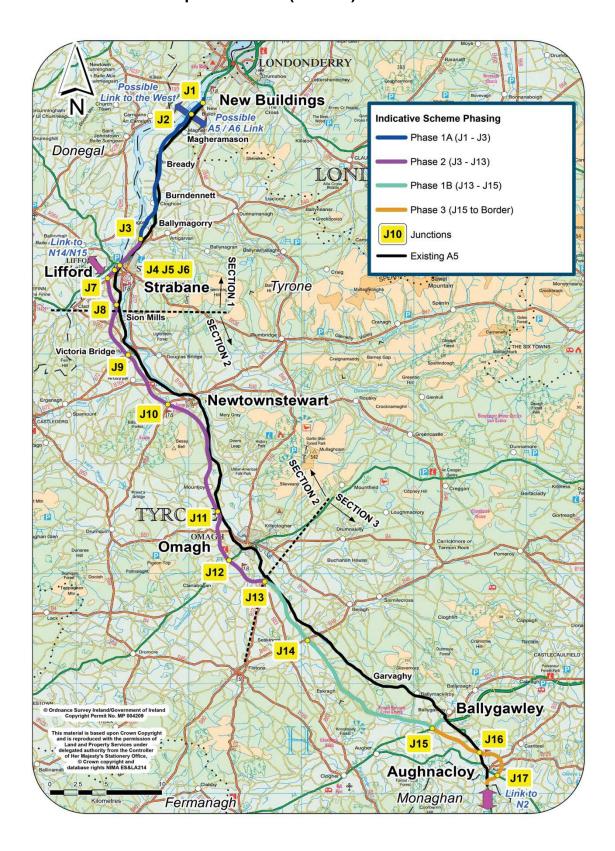

## 1.1 A5 Western Transport Corridor (A5WTC)

The A5 Western Transport Corridor (A5WTC) is a Northern Ireland Executive led scheme which aims to provide 85 kilometres (55 miles) of dual carriageway from south of Londonderry at New Buildings to the border at Aughnacloy.

In February 2016 the then Department for Regional Development (DRD) published for consultation the Notice of Intention to Make Vesting Orders (draft Vesting Orders) for a number of phases of the scheme as follows:

- Phase 1A New Buildings to north of Strabane;
- Phase 1B south of Omagh to Ballygawley; and
- Phase 2 north of Strabane to south of Omagh.

The Notice of Intention to Make a Direction Order (i.e. draft Direction Order) for the length between New Buildings and Ballygawley and a new Environmental Statement (ES) covering the full extent of the scheme between New Buildings and Aughnacloy were also published at that time.

New draft Vesting Orders and a Direction Order for the section between Ballygawley and the border at Aughnacloy (Phase 3) have not however been taken forward until details of the link with the N2 at the border with the Republic of Ireland have been clearly identified. This section was however included within the new Environmental Statement which must take account of the full extents of an overall project.

Subject to a satisfactory outcome from the Inspector's Report and the successful completion of all the statutory processes it is hoped that construction can commence in late 2017 on Phase 1A (between New Buildings and north of Strabane). The Joint Venture Contractor for Phase 1A is BAM/Balfour Beatty & FP Mc Cann.